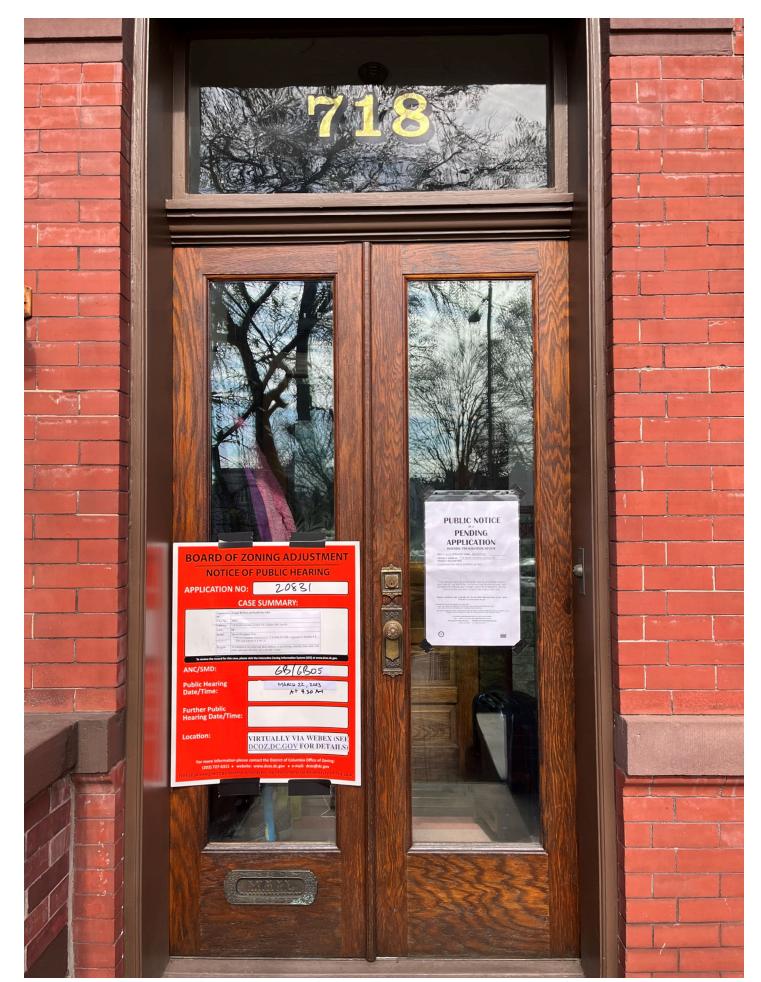

| (Revised 8/2/16)                                                                                                |                     |                                        | Case No. 20831                                                                                                 |                                                          |                |                                                                                   |
|-----------------------------------------------------------------------------------------------------------------|---------------------|----------------------------------------|----------------------------------------------------------------------------------------------------------------|----------------------------------------------------------|----------------|-----------------------------------------------------------------------------------|
| * *                                                                                                             |                     |                                        |                                                                                                                | NING ADJUSTMI                                            | ENT            | * * *                                                                             |
| FORM 145 – AFFIDAVIT OF POSTING                                                                                 |                     |                                        |                                                                                                                |                                                          |                |                                                                                   |
|                                                                                                                 |                     |                                        |                                                                                                                | he instructions on t<br>ess otherwise indica             |                | de.                                                                               |
| (Name of person posting the property)<br>Michael Fowler                                                         |                     |                                        |                                                                                                                | , being first duly sworn, do hereby depose and say that: |                |                                                                                   |
| On 3/6/23                                                                                                       | (date)              | at                                     | 11:00am                                                                                                        | (time)                                                   | I caused       | (number of notices)                                                               |
| Zoning Sign(s) fur                                                                                              | nished by the Offic | e of Zoning to be                      | e posted on priva                                                                                              | ite property known                                       | ı as:          |                                                                                   |
| 718 North Car                                                                                                   | olina Avenue S      | E                                      | (address of premi                                                                                              | ises)                                                    |                |                                                                                   |
| In plain view of the public on the following street frontages:                                                  |                     |                                        |                                                                                                                |                                                          |                |                                                                                   |
| I caused to be taken, 2 photograph(s), attached hereto, of the Zoning Sign(s) in place which fairly depict each |                     |                                        |                                                                                                                |                                                          |                |                                                                                   |
| Zoning Sign as see                                                                                              | en by the public. T | he photographs                         | are numbered ar                                                                                                | nd correspond to th                                      | ne following s | treet frontages:                                                                  |
| Photograph No.                                                                                                  |                     |                                        | Sti                                                                                                            | reet Frontage                                            |                |                                                                                   |
| 1 North Canalina Ave SE<br>2 North Canalina Ave SE                                                              |                     |                                        |                                                                                                                |                                                          |                |                                                                                   |
| 2                                                                                                               | North               | Carolin                                | n Ave SI                                                                                                       | Ê                                                        |                |                                                                                   |
|                                                                                                                 |                     | •                                      |                                                                                                                |                                                          | ¢.             |                                                                                   |
|                                                                                                                 |                     |                                        |                                                                                                                |                                                          |                |                                                                                   |
|                                                                                                                 |                     |                                        |                                                                                                                |                                                          |                |                                                                                   |
|                                                                                                                 |                     |                                        | the second s |                                                          | 1              |                                                                                   |
|                                                                                                                 |                     |                                        |                                                                                                                |                                                          |                |                                                                                   |
|                                                                                                                 |                     |                                        |                                                                                                                |                                                          |                |                                                                                   |
|                                                                                                                 | a fictitious name o | or address and/o<br>ct to a fine of no | r knowingly mak                                                                                                | ing any false stater<br>00 or 180 days imp               | ment on this f | rmation and belief. Any<br>form is in violation of D.C.<br>both.                  |
| Date: 3                                                                                                         | 17/23               |                                        | Signature:                                                                                                     | Mho                                                      | n -            |                                                                                   |
| Subscribed and sw                                                                                               |                     | Notary Fublic, D.C                     | 114                                                                                                            | ponth) (year)<br>Arch · 2=23                             | o o o          | NO TARY<br>PUBLIC<br>My Comm. Exp.<br>Dec 14, 2027<br>Board of 20 ning Adjustment |
|                                                                                                                 |                     | - ACCEMI                               | Jes Cli                                                                                                        |                                                          |                | EXHIBIT NO.23                                                                     |