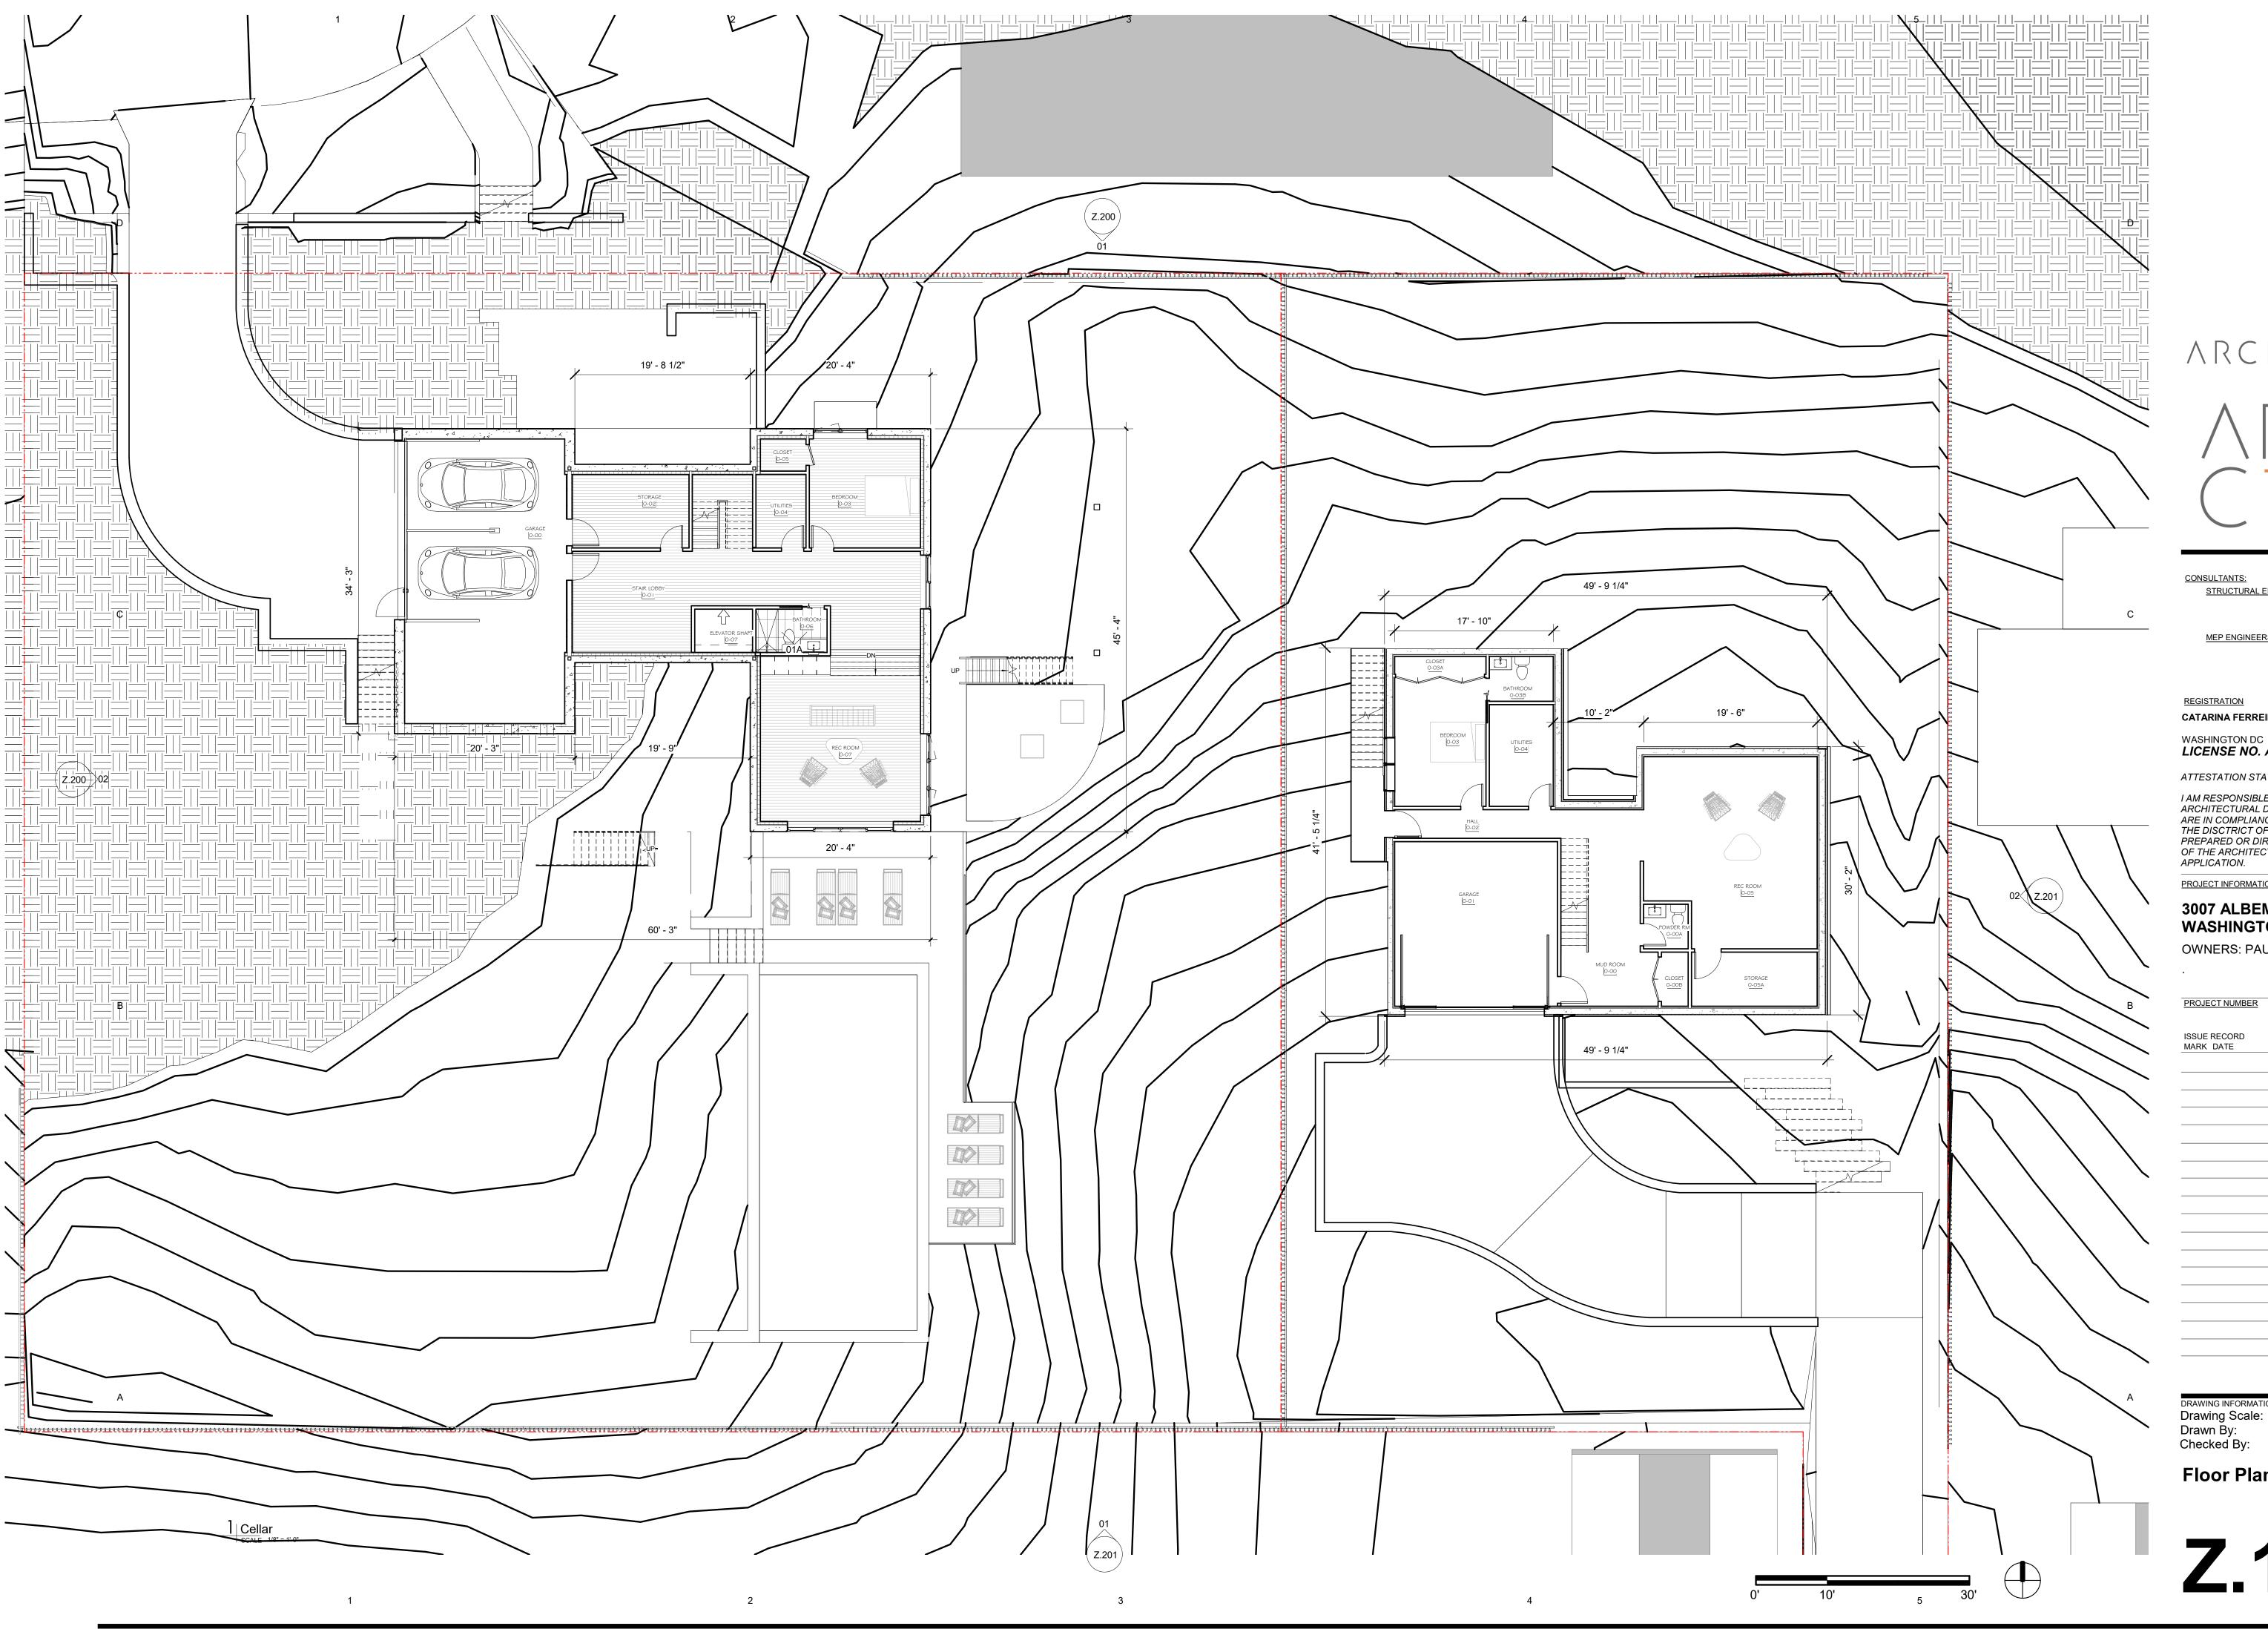

Drawing Scale: 1/8" = 1'-0" Drawn By: Checker Checked By:

Floor Plans

AR T

ARCHI-TEXTUAL, PLLC
ARCHITECTS DC MD VA NY

2200 Pennsylvania Ave NW
Suite 400 East Tower

Washington DC 20037

202-295-9001

info@architextual.com

Drawing Information
Drawing Scale: 1/8" = 1'-0"
Drawn By: Author
Checked By: Checker

Floor Plans

ARCHI-TEXTUAL, PLLC ARCHITECTS DC MD VA NY 2200 Pennsylvania Ave NW Suite 400 East Tower

202-295-9001 info@architextual.com www.architextual.com

DRAWING INFORMATION
Drawing Scale: 1/8" = 1'-0"
Drawn By: TB
Checked By: CF

Floor Plans