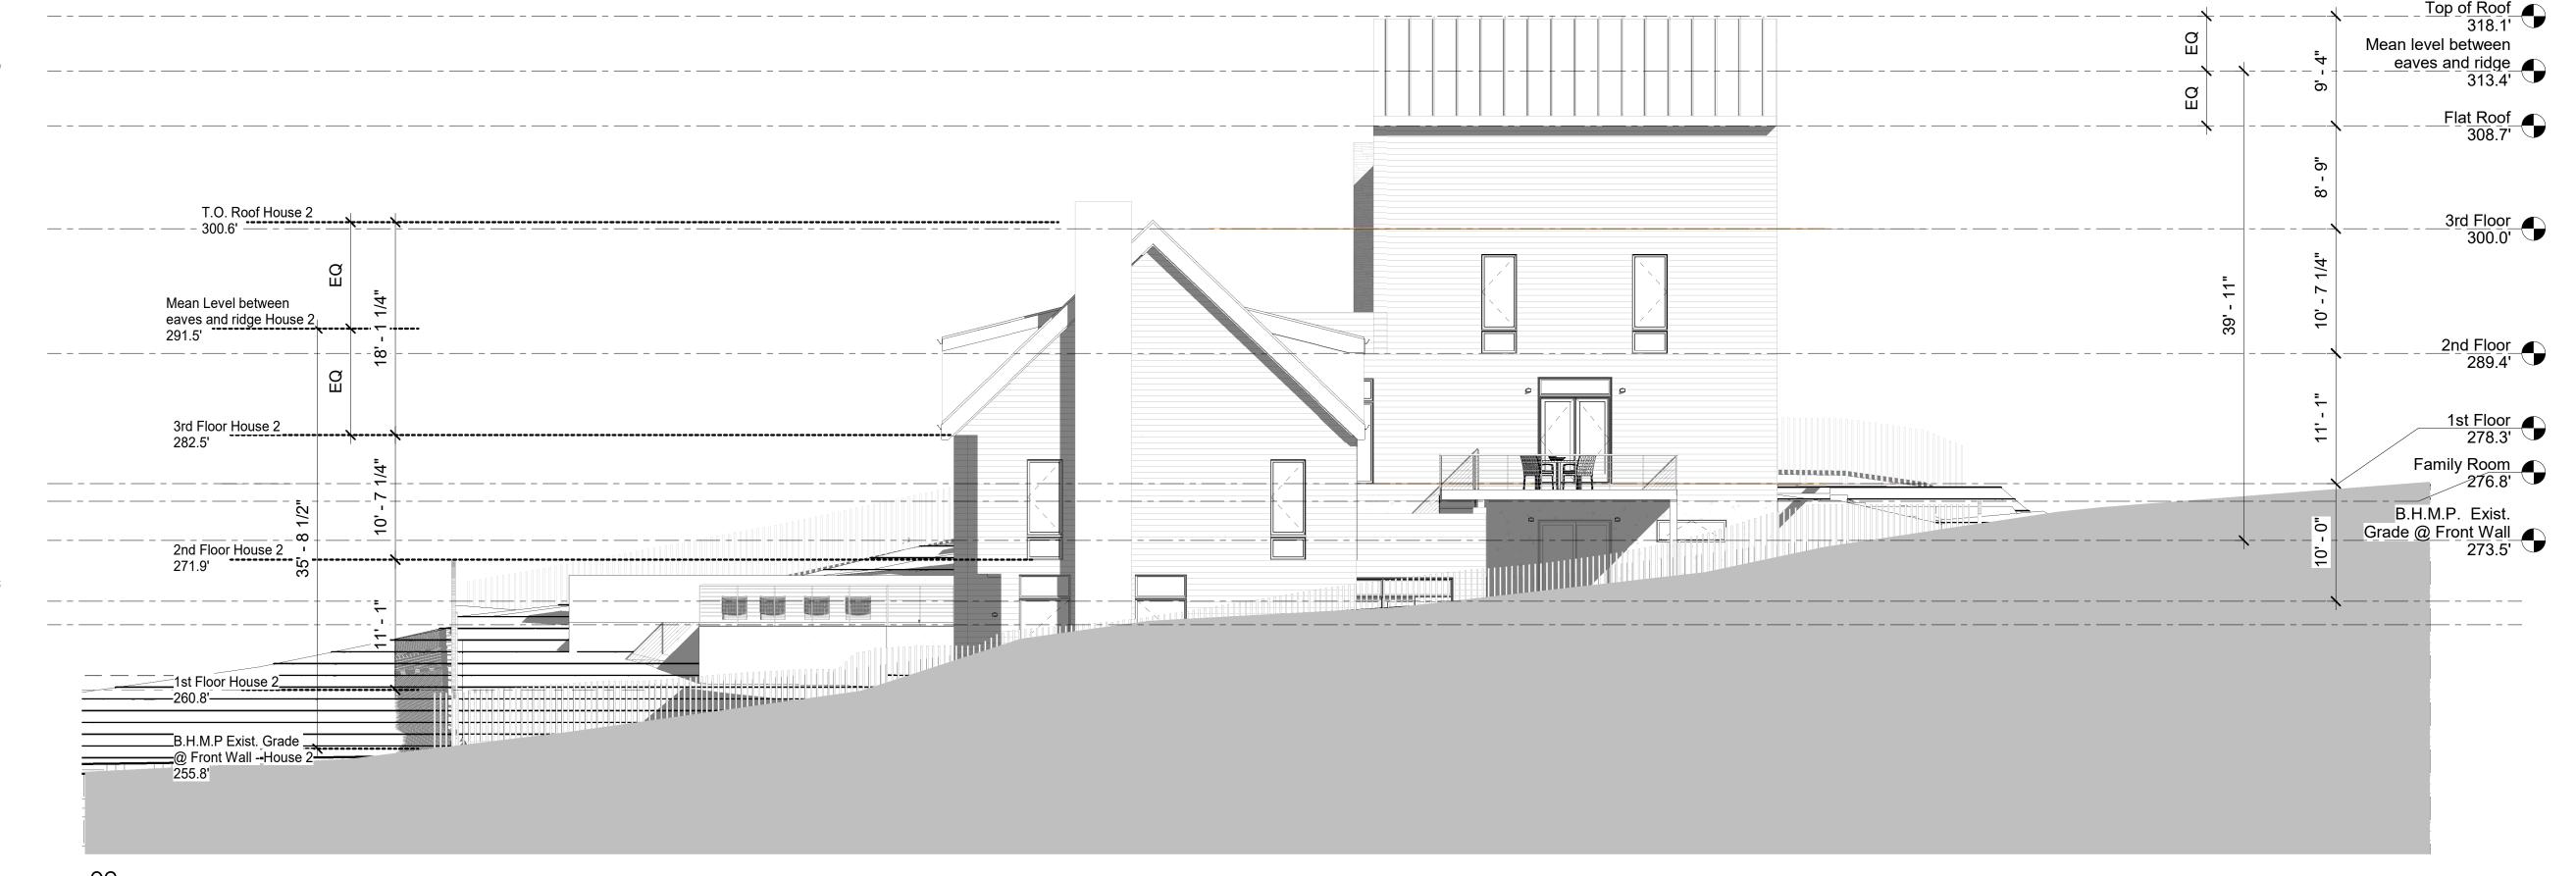

## Top of Roof 318.1' Mean level between eaves and ridge 313.4' Flat Roof 308.7' T.O. Roof House 2 300.6' — – — 3rd Floor 300.0' Mean Level between eaves and ridge House 2 291.5' 2nd Floor 289.4' 3rd Floor House 2 282.5' 1st Floor 278,3' Family Room 276.8' B.H.M.P. Exist. Grade @ Front Wall 273.5' 2nd Floor House 2 Cellar 268.3' Cellar Family Room area 266.3' 1st Floor House 2 260.8' B.H.M.P Exist. Grade @ Front Wall - House 2 01 North Site Elevation