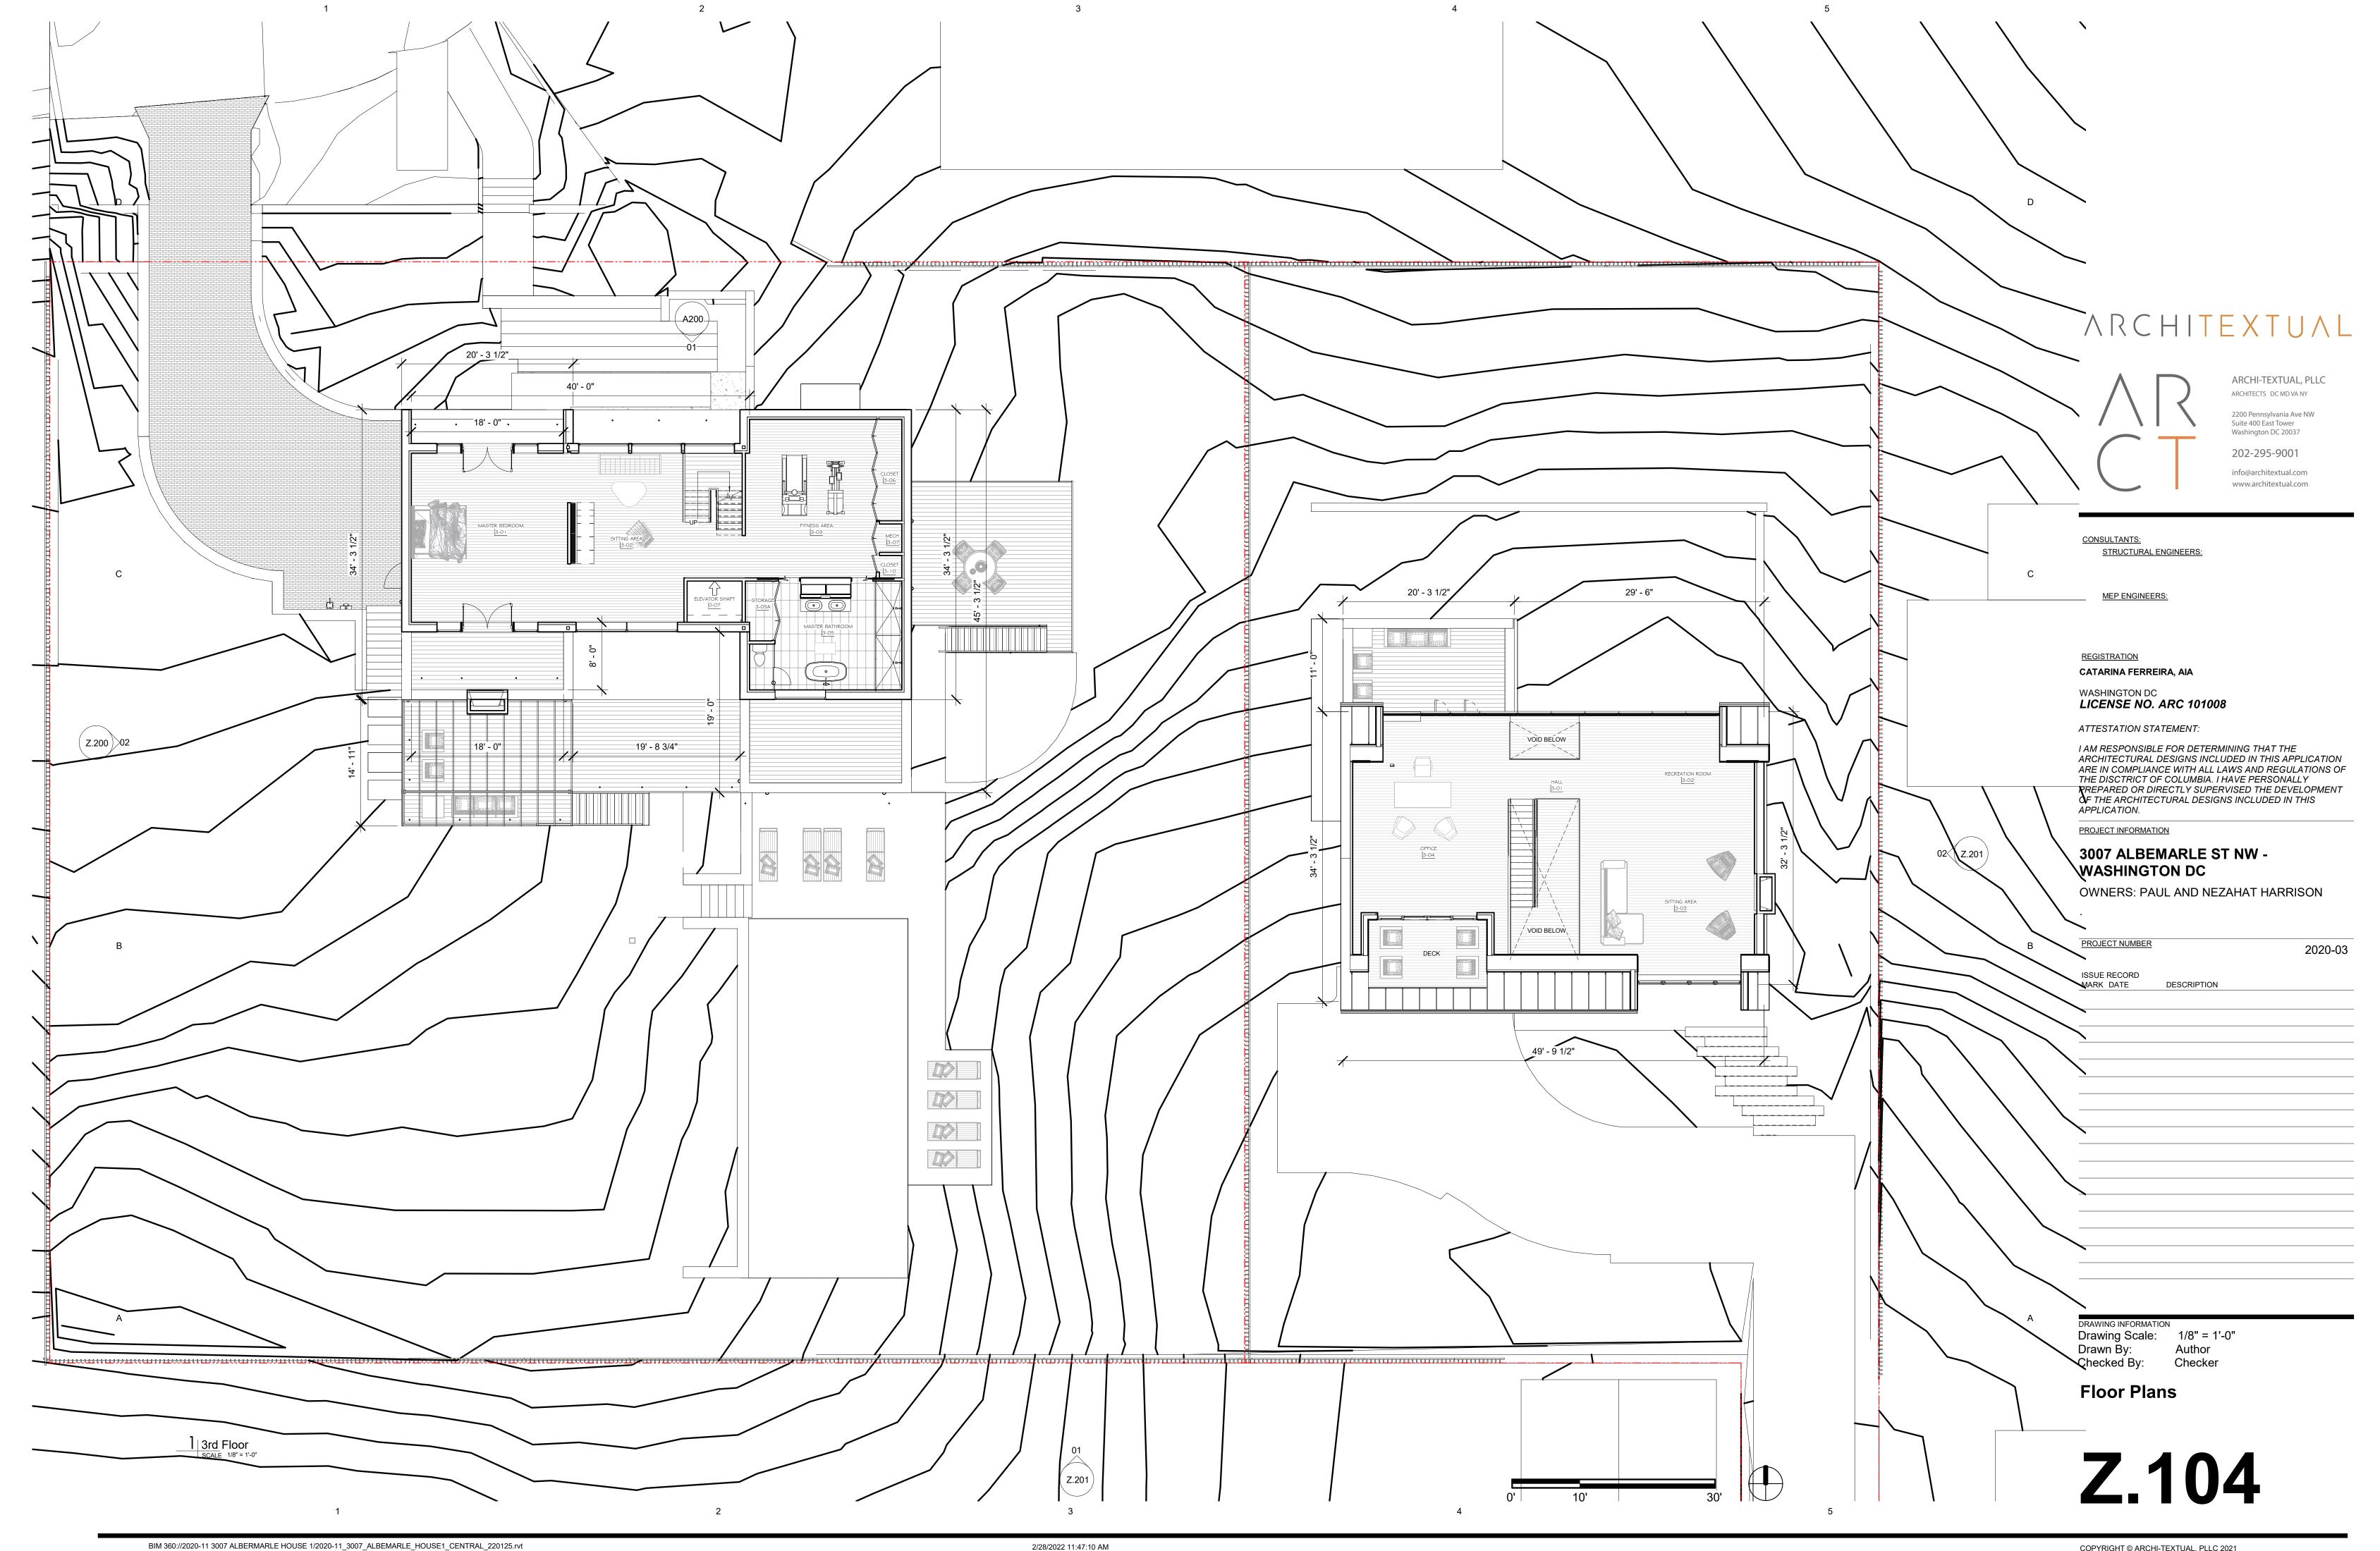

# **ARCHITEXTUAL**

AR T

ARCHI-TEXTUAL, PLLC
ARCHITECTS DC MD VA NY

2200 Pennsylvania Ave NW
Suite 400 East Tower
Washington DC 20037

202-295-9001 info@architextual.com www.architextual.com

CONSULTANTS:
STRUCTURAL ENGINEERS:

MEP ENGINEERS:

REGISTRATION

CATARINA FERREIRA, AIA

WASHINGTON DC LICENSE NO. ARC 101008

ATTESTATION STATEMENT:

I AM RESPONSIBLE FOR DETERMINING THAT THE
ARCHITECTURAL DESIGNS INCLUDED IN THIS APPLICATION
ARE IN COMPLIANCE WITH ALL LAWS AND REGULATIONS OF
THE DISCTRICT OF COLUMBIA. I HAVE PERSONALLY
PREPARED OR DIRECTLY SUPERVISED THE DEVELOPMENT
OF THE ARCHITECTURAL DESIGNS INCLUDED IN THIS
APPLICATION

PROJECT INFORMATION

3007 ALBEMARLE ST NW - WASHINGTON DC

OWNERS: PAUL AND NEZAHAT HARRISON

| PROJECT NUMBER |             | 2020-03 |
|----------------|-------------|---------|
|                |             | 2020-00 |
| ISSUE RECORD   |             |         |
| MARK DATE      | DESCRIPTION |         |
|                |             |         |
|                |             |         |
|                |             |         |
|                |             |         |
|                |             |         |
|                |             |         |
|                |             |         |
|                |             |         |
|                |             |         |
|                |             |         |
|                |             |         |
|                |             |         |
|                |             |         |
|                |             |         |
|                |             |         |
|                |             |         |
|                |             |         |
|                |             |         |
|                |             |         |
|                |             |         |
|                |             |         |
|                |             |         |
|                |             |         |
|                |             |         |
|                |             |         |
|                |             |         |
|                |             |         |

Drawing INFORMATION
Drawing Scale: 1/8" = 1'-0"
Drawn By: Author
Checked By: Checker

**Site Elevations** 

02 East Site Elevation