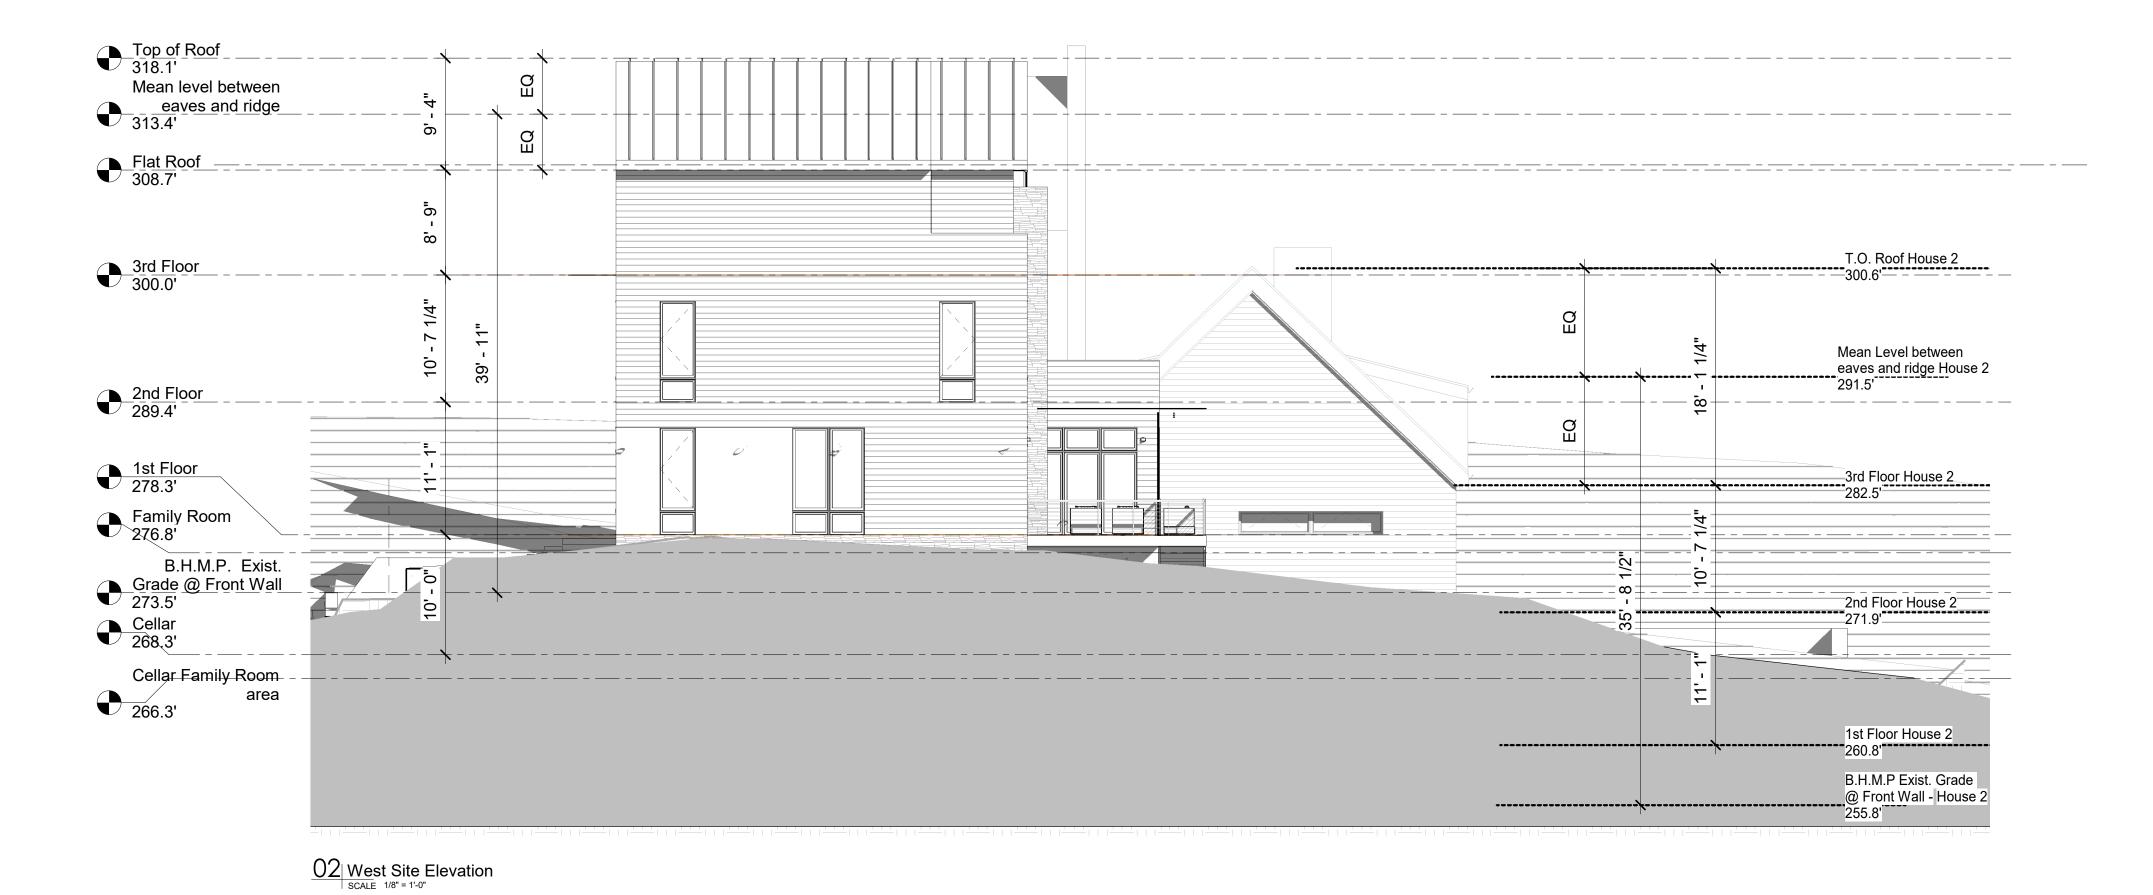

## Top of Roof 318.1' Mean level between eaves and ridge 313.4' Flat Roof 308.7' T.O. Roof House 2 300.6' — – — 3rd Floor 300.0' Mean Level between eaves and ridge House 2 291.5' 2nd Floor 289.4' 3rd Floor House 2 282.5' 1st Floor 278,3' Family Room 276.8' B.H.M.P. Exist. Grade @ Front Wall 273.5' 2nd Floor House 2 Cellar 268.3' Cellar Family Room area 266.3' 1st Floor House 2 260.8' B.H.M.P Exist. Grade @ Front Wall - House 2 01 North Site Elevation

## ARCHITEXTUAL

AR CT

ARCHI-TEXTUAL, PLLC
ARCHITECTS DC MD VA NY

2200 Pennsylvania Ave NW
Suite 400 East Tower
Washington DC 20037

202-295-9001 info@architextual.com www.architextual.com

CONSULTANTS:
STRUCTURAL ENGINEERS:

MEP ENGINEERS:

REGISTRATION

CATARINA FERREIRA, AIA

WASHINGTON DC LICENSE NO. ARC 101008

ATTESTATION STATEMENT:

I AM RESPONSIBLE FOR DETERMINING THAT THE
ARCHITECTURAL DESIGNS INCLUDED IN THIS APPLICATION
ARE IN COMPLIANCE WITH ALL LAWS AND REGULATIONS OF
THE DISCTRICT OF COLUMBIA. I HAVE PERSONALLY
PREPARED OR DIRECTLY SUPERVISED THE DEVELOPMENT
OF THE ARCHITECTURAL DESIGNS INCLUDED IN THIS

PROJECT INFORMATION

3007 ALBEMARLE ST NW - WASHINGTON DC

OWNERS: PAUL AND NEZAHAT HARRISON

| ISSUE RECORD<br>MARK DATE | DESCRIPTION |  |
|---------------------------|-------------|--|
|                           |             |  |
|                           |             |  |
|                           |             |  |
|                           |             |  |
|                           |             |  |
|                           |             |  |
|                           |             |  |
|                           |             |  |
|                           |             |  |
|                           |             |  |
|                           |             |  |
|                           |             |  |
|                           |             |  |
|                           |             |  |
|                           |             |  |
|                           |             |  |
|                           |             |  |
|                           |             |  |
|                           |             |  |
|                           |             |  |
|                           |             |  |
|                           |             |  |
|                           |             |  |

Drawing Information
Drawing Scale: 1/8" = 1'-0"
Drawn By: Author
Checked By: Checker

**Site Elevations**