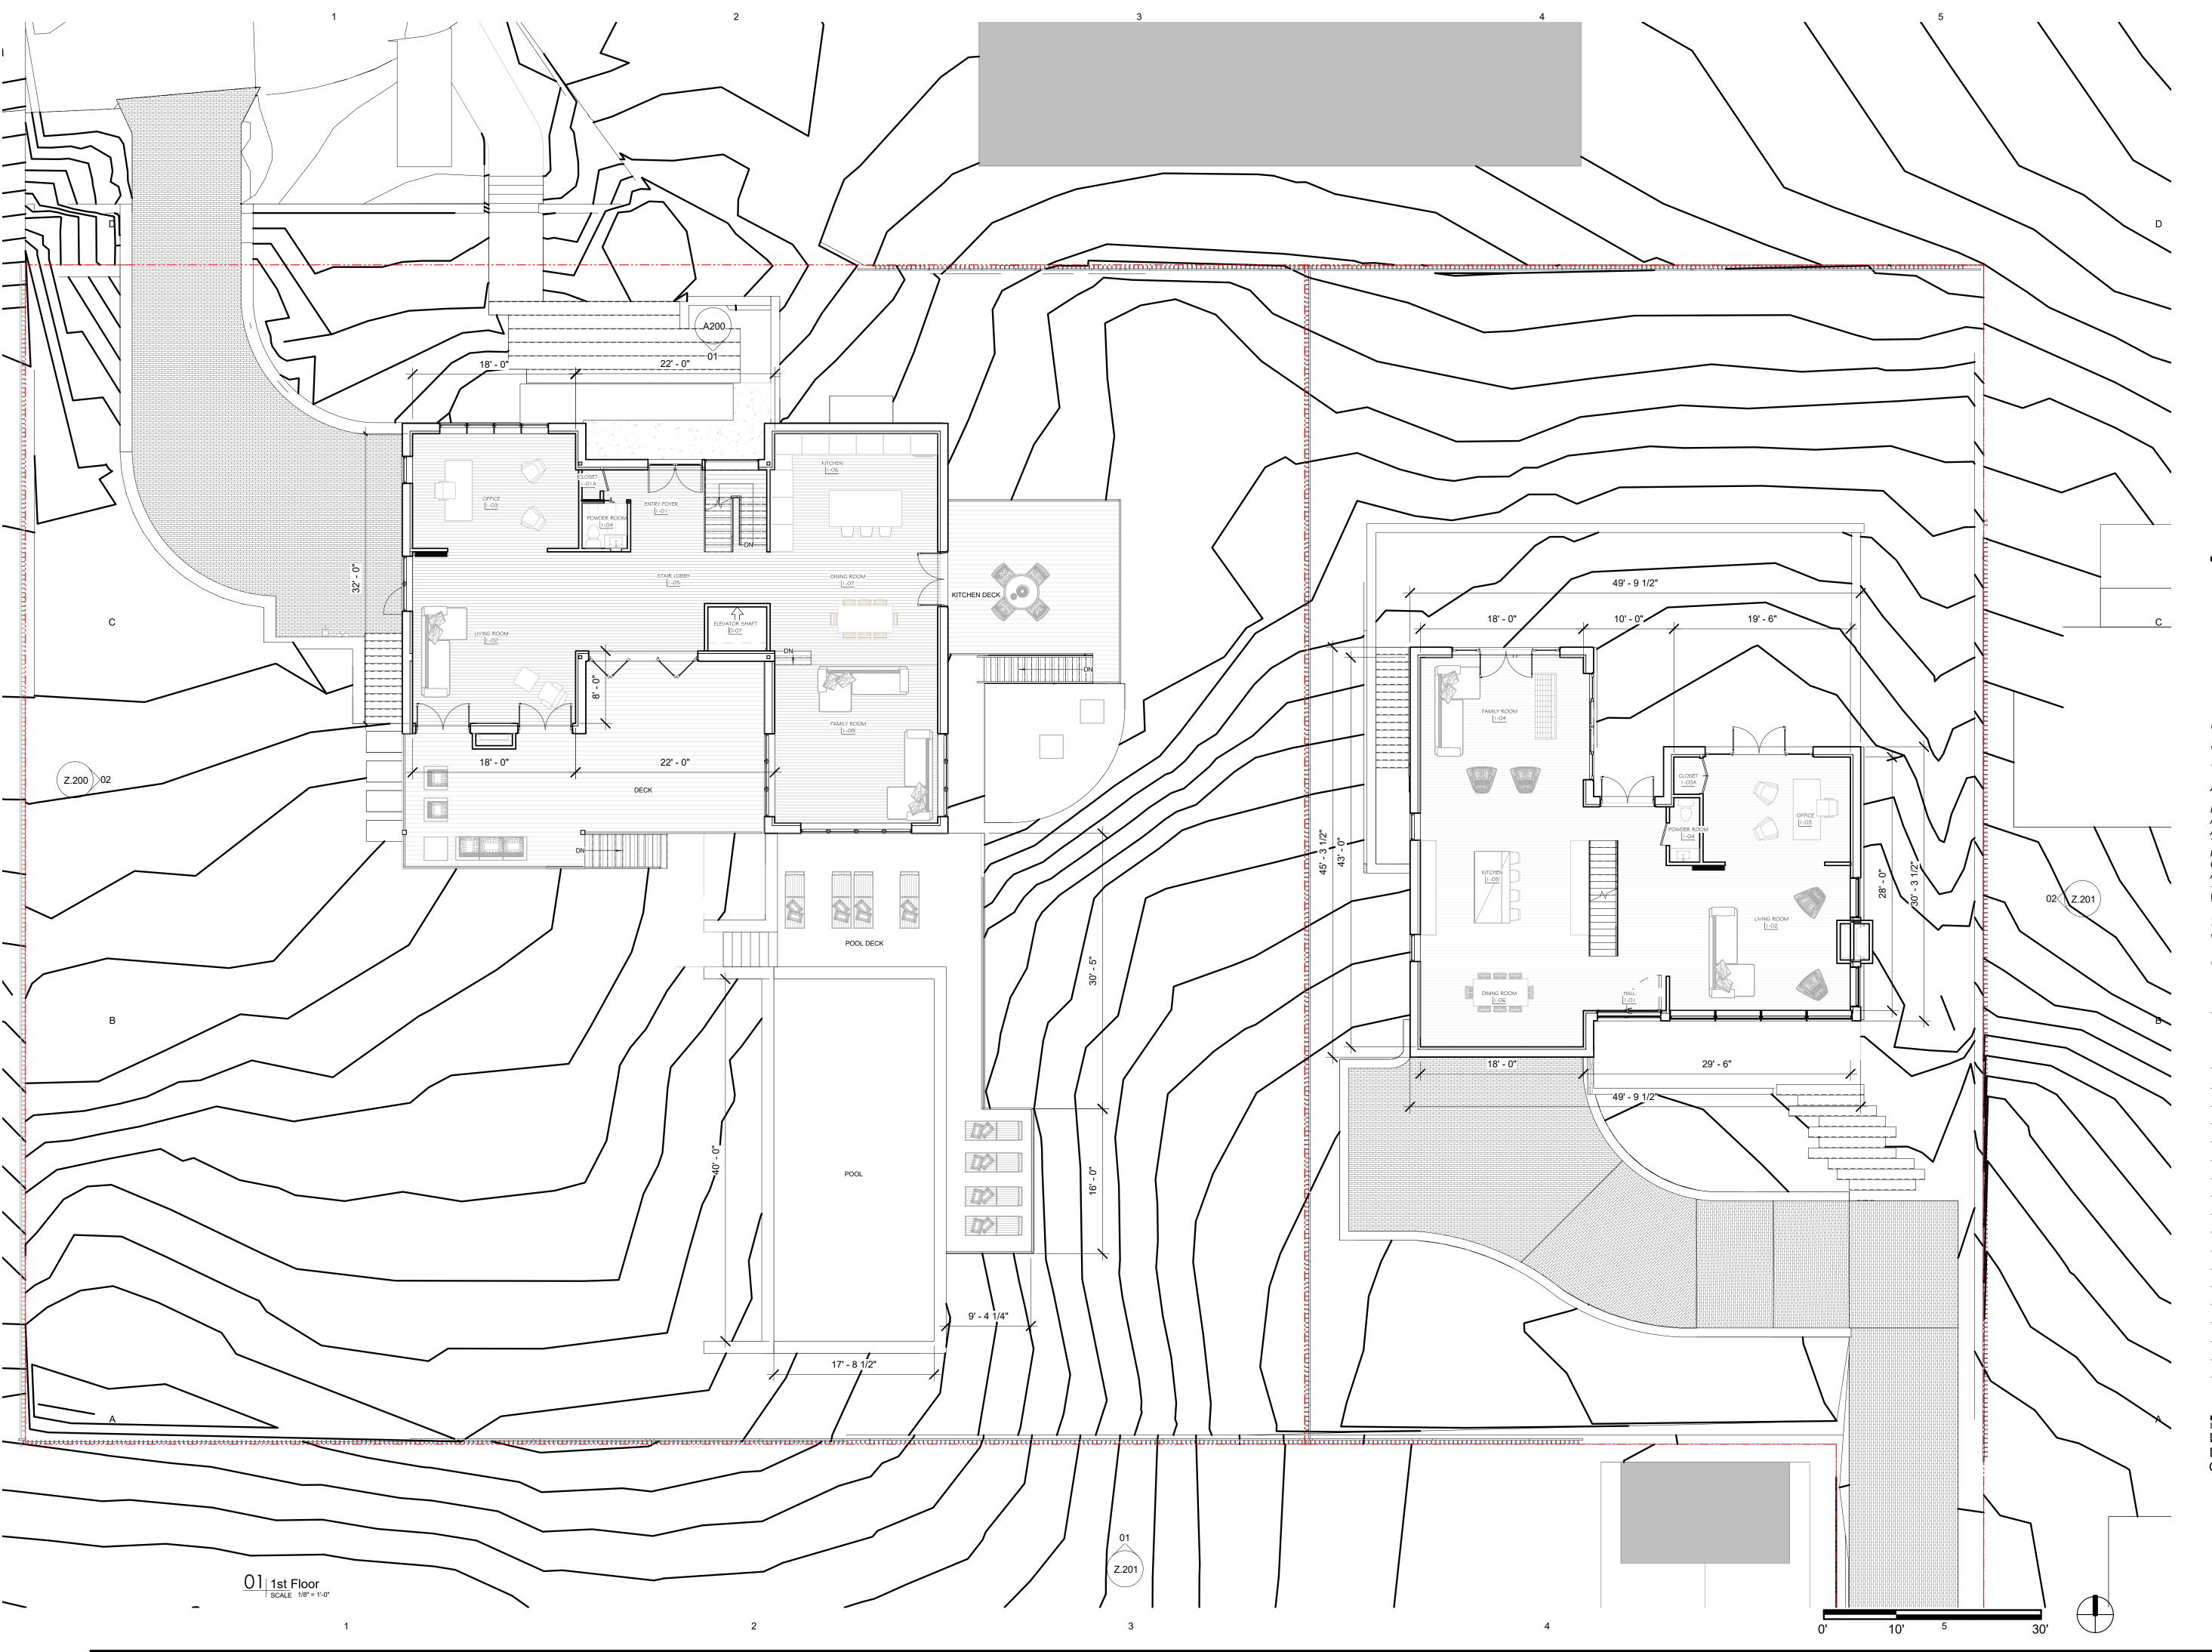

Drawing Scale: 1/8" = 1'-0" Drawn By: Checker Checked By:

Floor Plans

AR T

ARCHI-TEXTUAL, PLLC
ARCHITECTS DC MD VA NY

2200 Pennsylvania Ave NW
Suite 400 East Tower

Washington DC 20037

202-295-9001

info@architextual.com

www.architextual.com

CONSULTANTS:
STRUCTURAL ENGINEERS:

MEP ENGINEERS:

#### <u>REGISTRATION</u>

CATARINA FERREIRA, AIA

#### WASHINGTON DC LICENSE NO. ARC 101008

ATTESTATION STATEMENT:

I AM RESPONSIBLE FOR DETERMINING THAT THE ARCHITECTURAL DESIGNS INCLUDED IN THIS APPLICATION ARE IN COMPLIANCE WITH ALL LAWS AND REGULATIONS OF THE DISCTRICT OF COLUMBIA. I HAVE PERSONALLY PREPARED OR DIRECTLY SUPERVISED THE DEVELOPMENT OF THE ARCHITECTURAL DESIGNS INCLUDED IN THIS APPLICATION.

## PROJECT INFORMATION

# 3007 ALBEMARLE ST NW - WASHINGTON DC

OWNERS: PAUL AND NEZAHAT HARRISON

| PROJECT NUMBER            |             | 2020-03 |
|---------------------------|-------------|---------|
| ISSUE RECORD<br>MARK DATE | DESCRIPTION |         |
|                           |             |         |
|                           |             |         |
|                           |             |         |
|                           |             |         |
|                           |             |         |
|                           |             |         |
|                           |             |         |
|                           |             |         |
|                           |             |         |
|                           |             |         |
|                           |             |         |
|                           |             |         |
|                           |             |         |
|                           |             |         |
|                           |             |         |