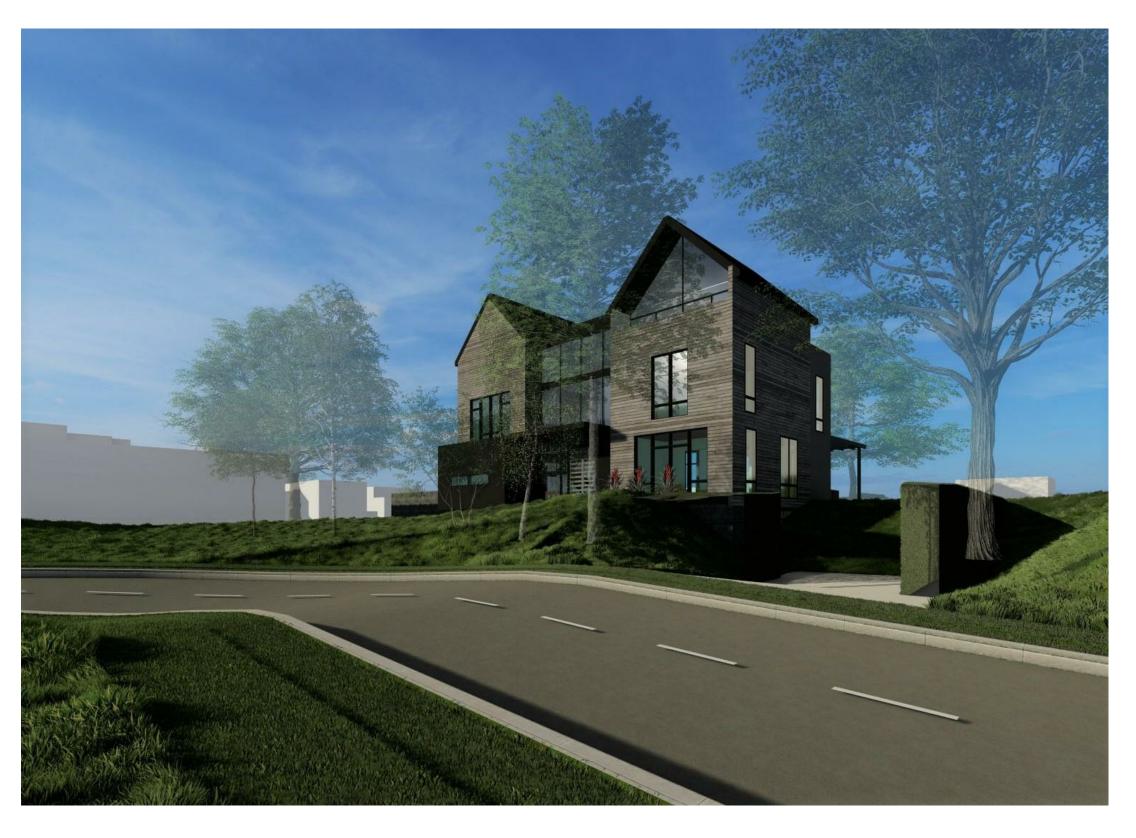

3007 ALBEMARLE ST NW

Washington DC 20008

PROJECT INFORMATION

3007 ALBEMARLE ST NW -**WASHINGTON DC** 

OWNERS: PAUL AND NEZAHAT HARRISON

| PROJECT NUMBER |             | 2020 |
|----------------|-------------|------|
| ISSUE RECORD   |             |      |
| MARK DATE      | DESCRIPTION |      |
|                |             |      |
|                |             |      |
|                |             |      |
|                |             |      |
|                |             |      |
|                |             |      |
|                |             |      |
|                |             |      |
|                |             |      |
|                |             |      |
|                |             |      |
|                |             |      |
|                |             |      |
|                |             |      |
|                |             |      |
|                |             |      |
|                |             |      |
|                |             |      |
|                |             |      |
|                |             |      |
|                |             |      |
|                |             |      |

**Cover Sheet** 

Drawn By:

Checked By:

ARCHI-TEXTUAL, PLLC ARCHITECTS DC MD VA NY 202-295-9001

2200 Pennsylvania Ave NW Suite 400 East Tower Washington DC 20037

info@architextual.com www.architextual.com

CONSULTANTS: STRUCTURAL ENGINEERS: