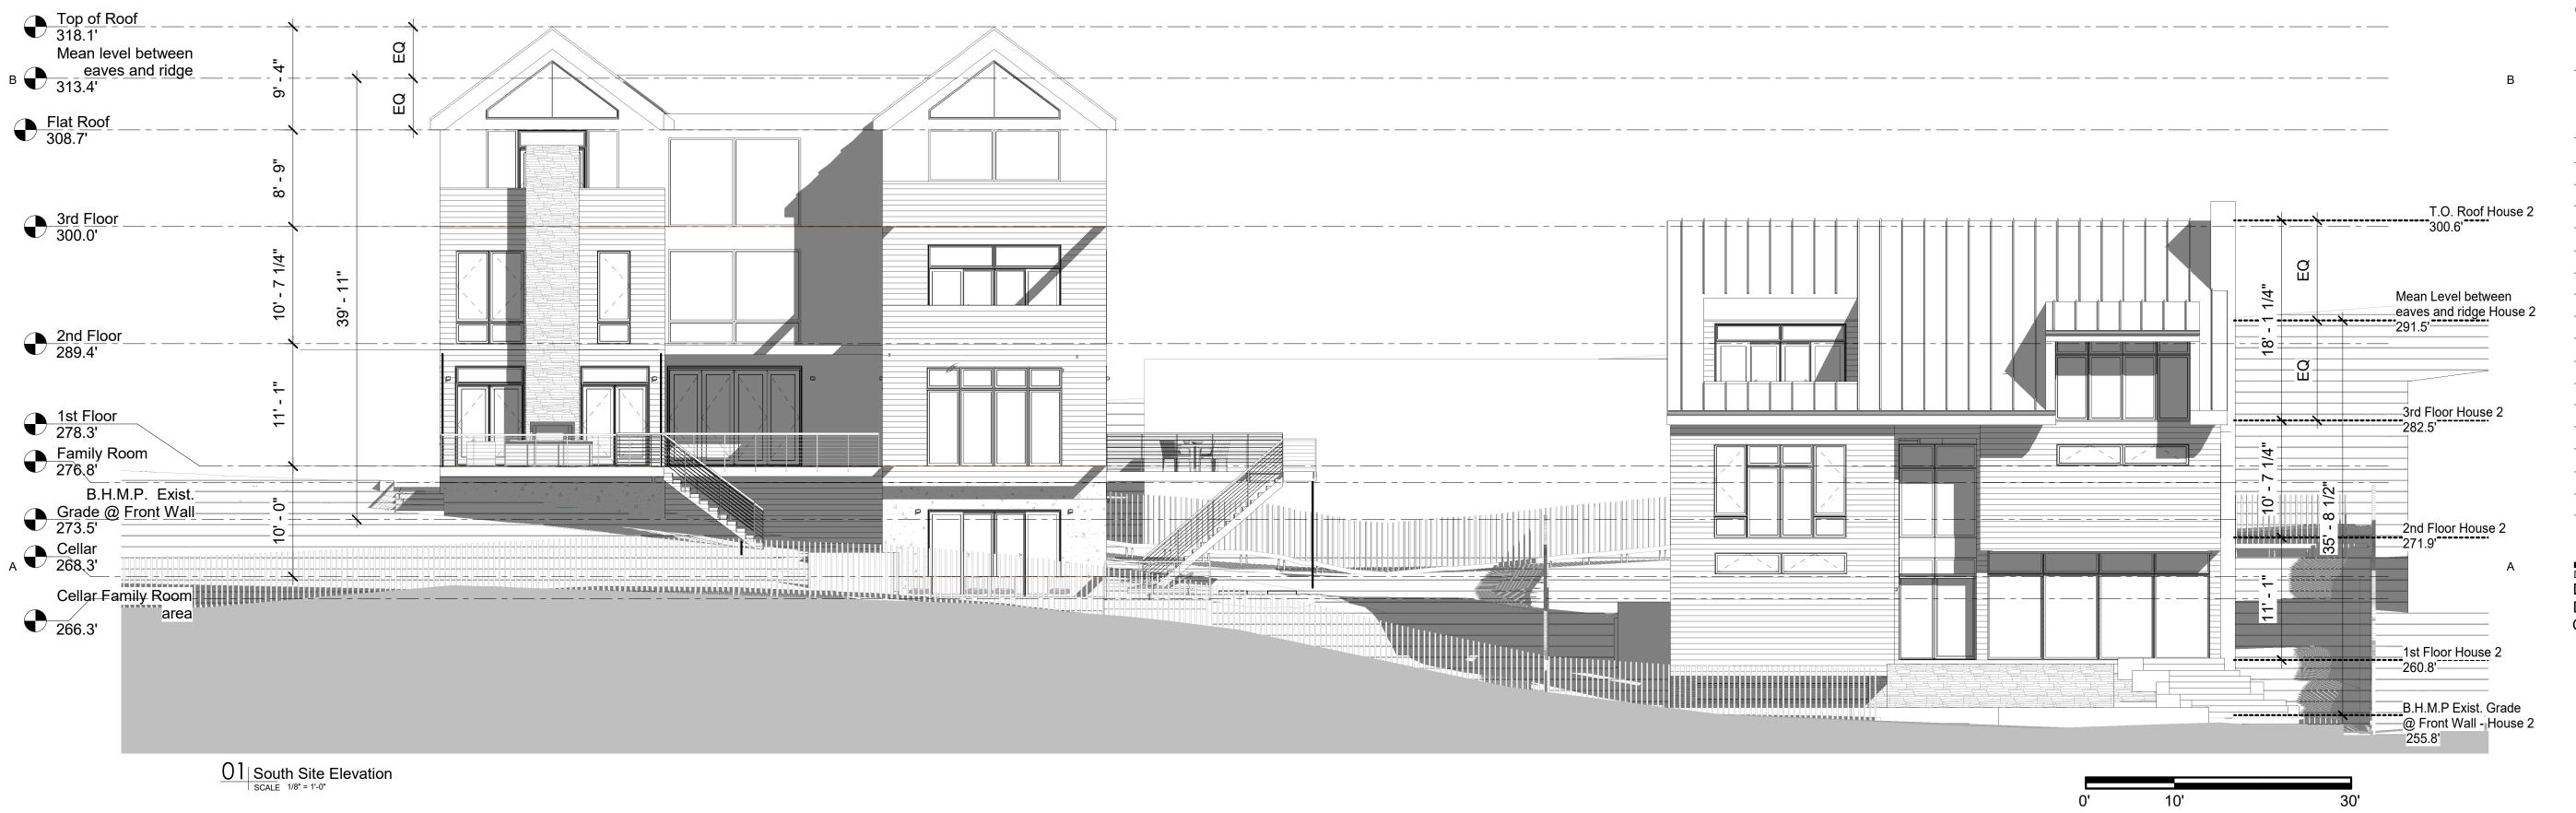

Drawing INFORMATION
Drawing Scale: 1/8" = 1'-0"
Drawn By: Author
Checked By: Checker

**Site Elevations** 

02 East Site Elevation