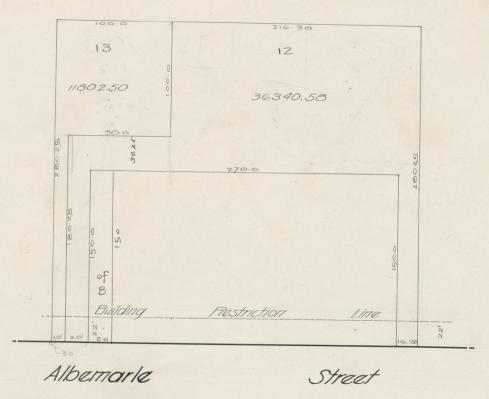

Scale:1 inch to 50 feet

I hereby subdivide lot 9 and the west 30 ft.front, by full depth of lot 8(of subdivision by William A.Hill recorded in Book 75, page 18), Square 2041 into lots 12 and 13 as shown hereon.

Witness my hand and seal this 3rd day of August, 1927.

Board of Zoning Adjustment mer District of Columbia CASE NO.20594

Surveyor, District of Columbian NO.162