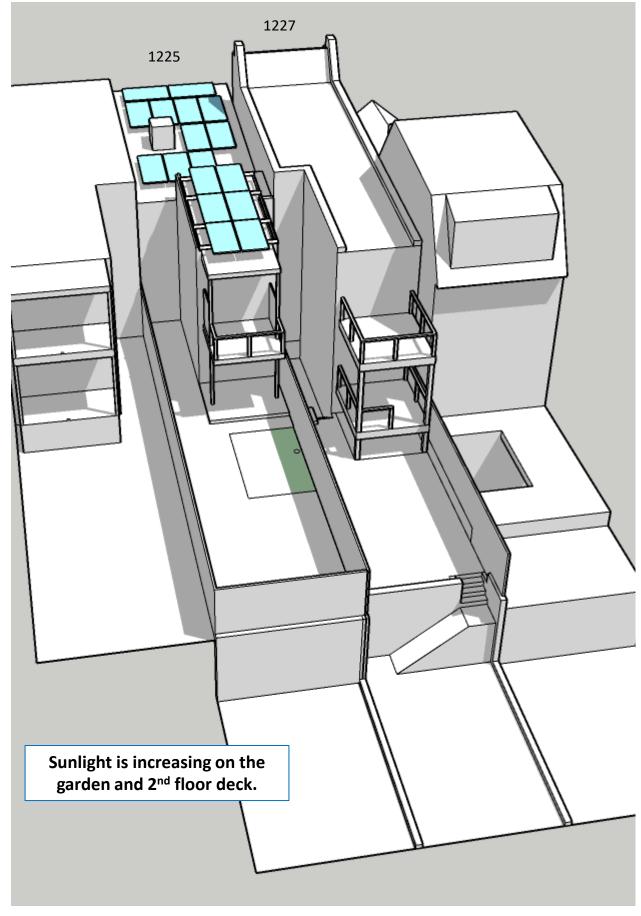

# **Shadow Comparison – Early Growing Season 2:30pm**

Existing Conditions – 2:30pm April 7

Proposed Addition – 2:30pm April 7

### **Shadow Comparison – Early Growing Season 3:30pm**

Existing Conditions – 3:30pm April 7

Proposed Addition – 3:30pm April 7

# **Shadow Comparison – Early Growing Season 4:30pm**

Existing Conditions – 4:30pm April 7

Proposed Addition – 4:30pm April 7