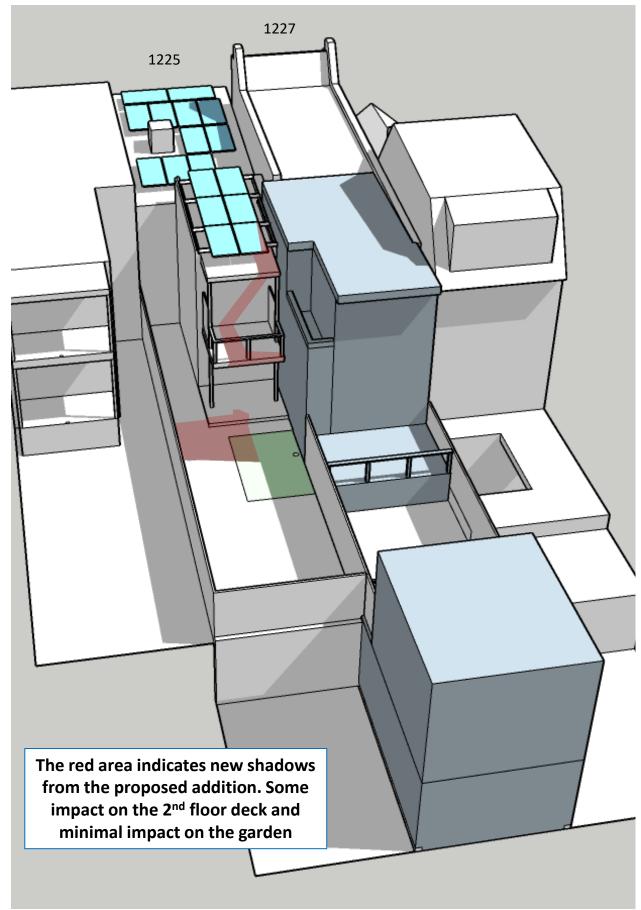

### **Shadow Comparison – Early Growing Season 10:30am**

Existing Conditions – 10:30am April 7

Proposed Addition – 10:30am April 7

### **Shadow Comparison – Early Growing Season 11:30am**

Existing Conditions – 11:30am April 7

Proposed Addition – 11:30am April 7