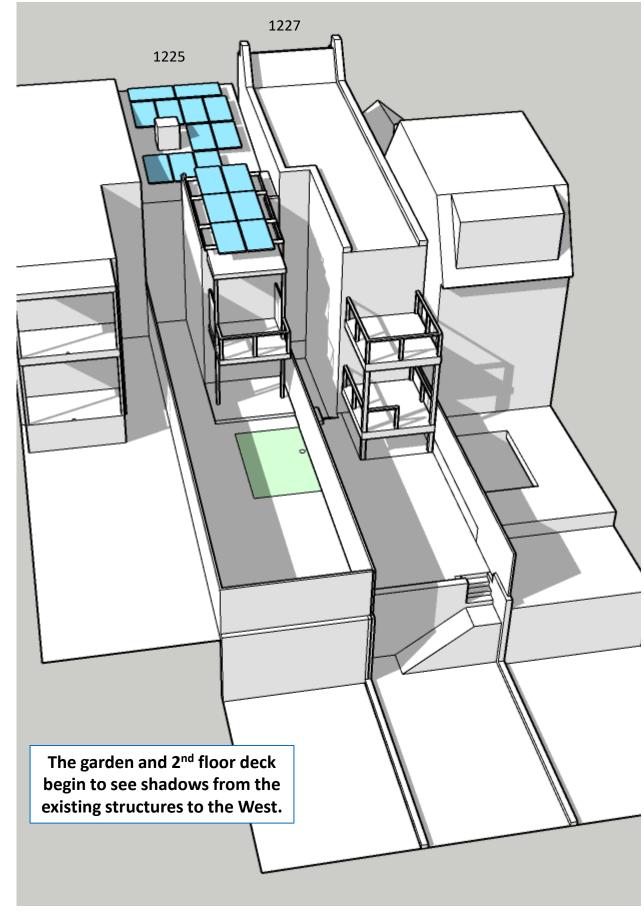

# **Shadow Comparison – Early Growing Season 12:30pm**

Existing Conditions – 12:30pm April 7

Proposed Addition – 12:30pm April 7