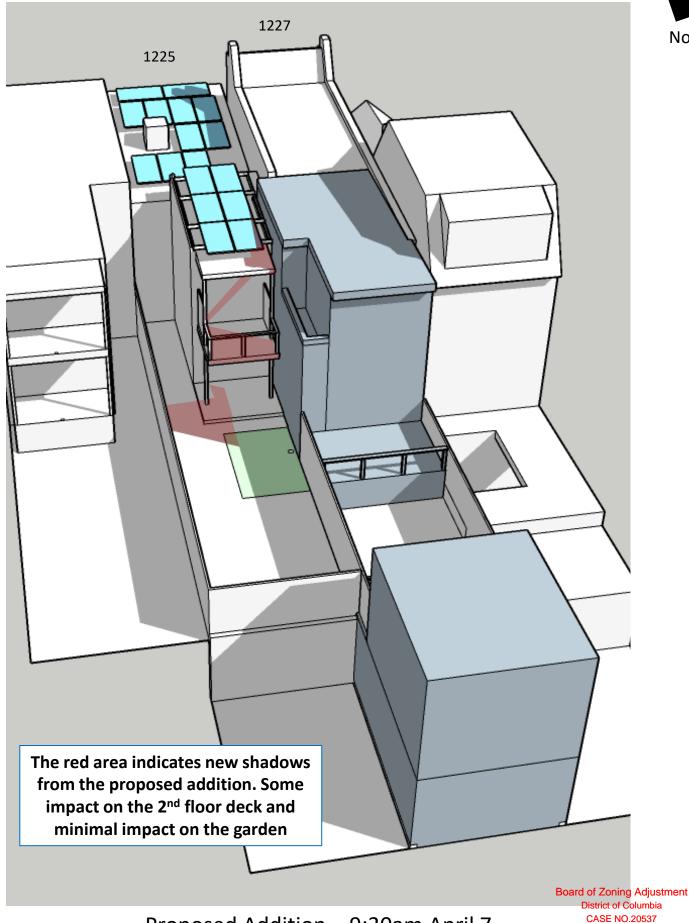

# **Shadow Comparison – Early Growing Season 9:30am**

**EXHIBIT NO.46** 

Existing Conditions – 9:30am April 7