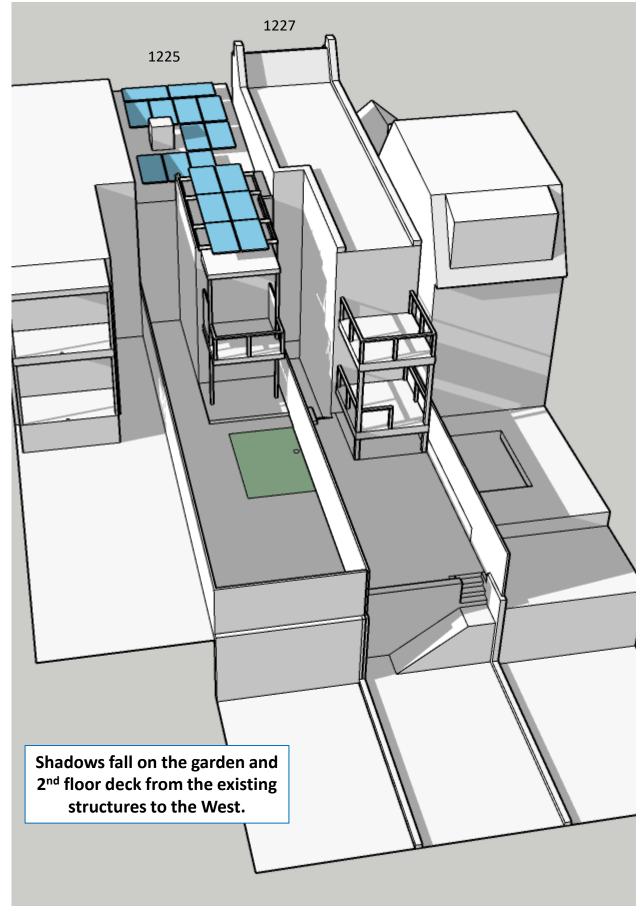

# **Shadow Comparison – Early Growing Season 1:30pm**

Existing Conditions – 1:30pm April 7

Proposed Addition – 1:30pm April 7