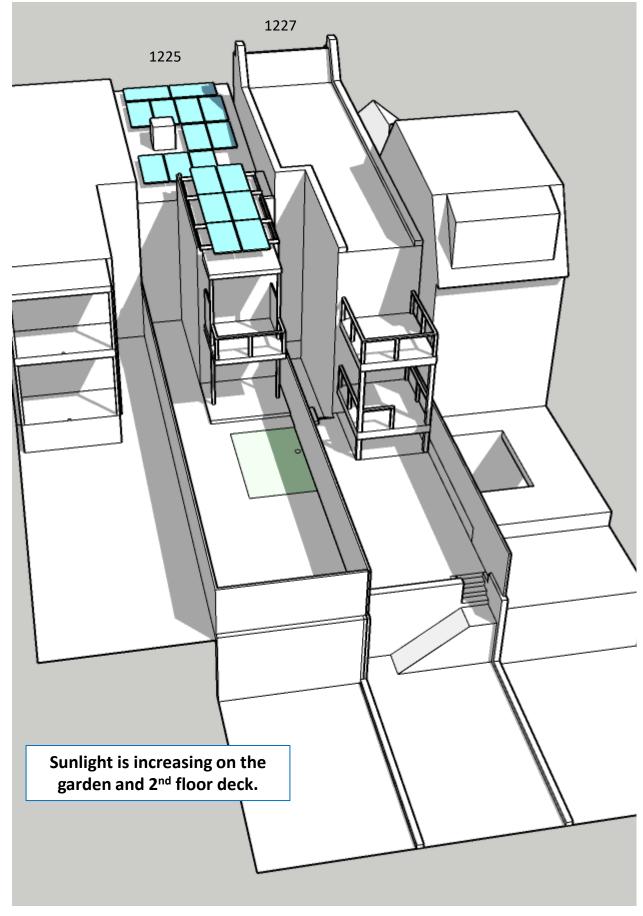

#### **Shadow Comparison – Mid-Summer 9:30am**

Existing Conditions – 9:30am June 21

Proposed Addition – 9:30am June 21