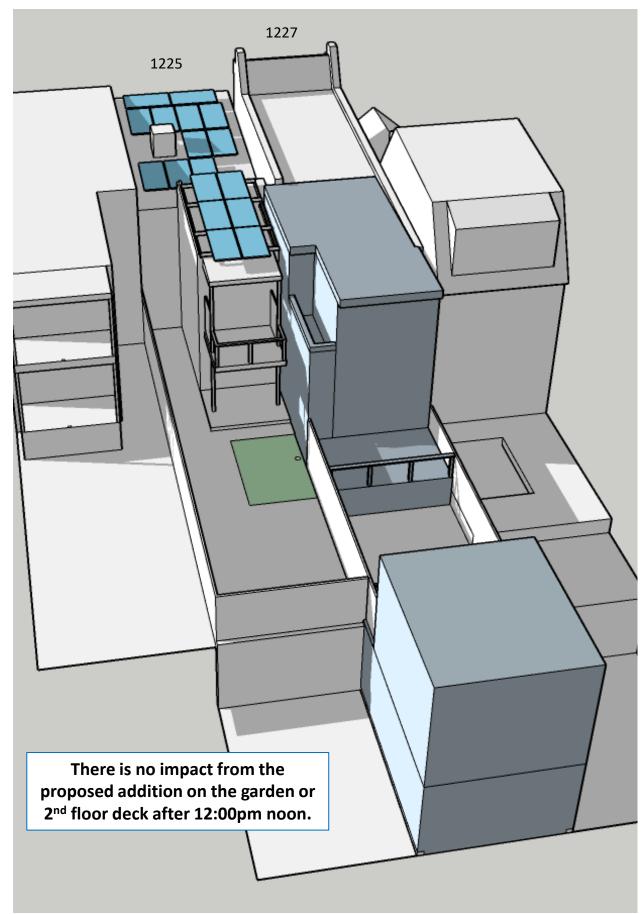

# **Shadow Comparison – Mid-Summer 12:30am**

Existing Conditions – 12:30pm June 21

Proposed Addition – 12:30pm June 21