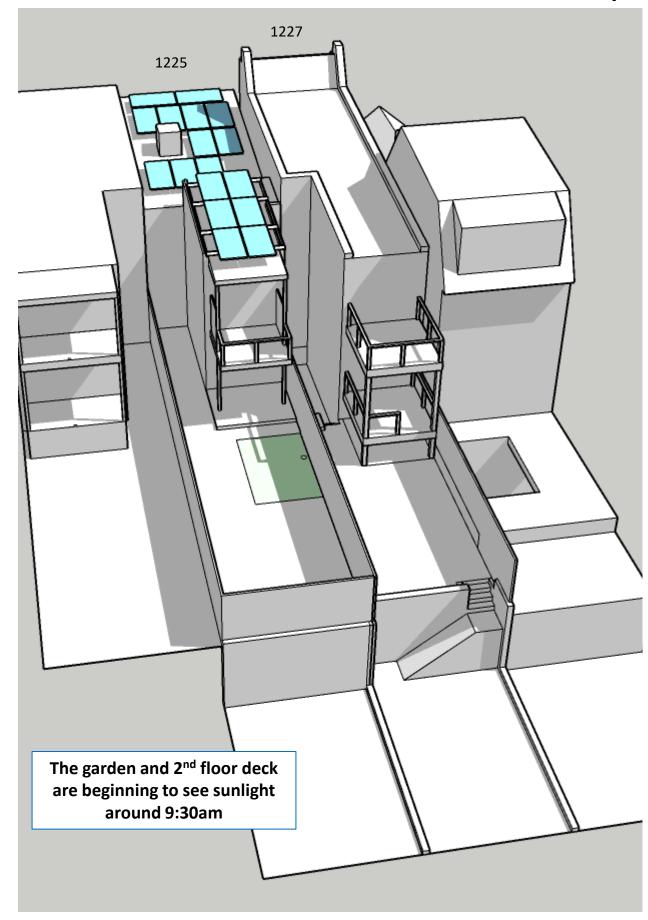

# **Shadow Comparison – Early Growing Season 9:30am**

**EXHIBIT NO.46** 

Existing Conditions – 9:30am April 7