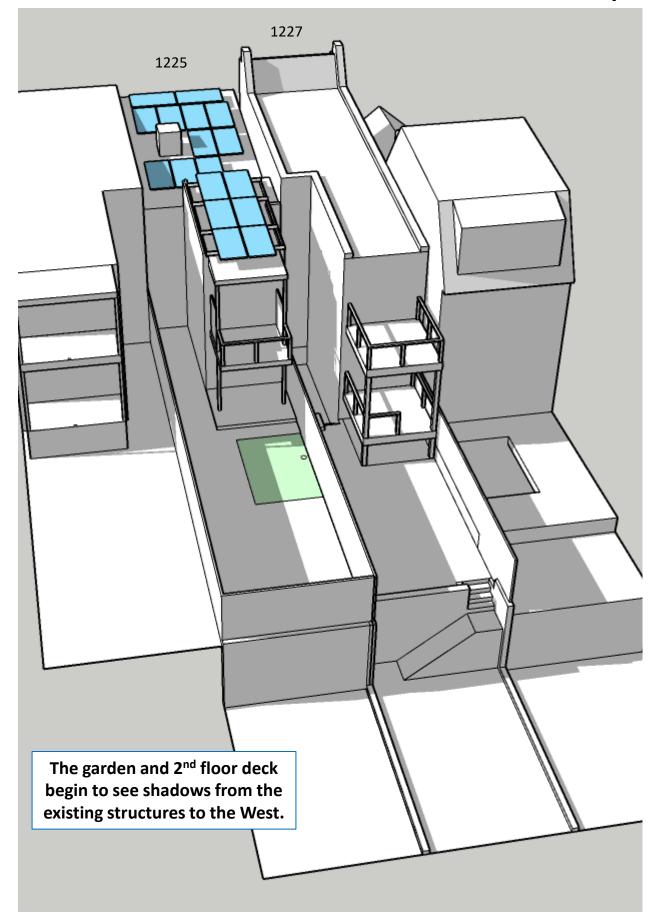

### **Shadow Comparison – Early Growing Season 10:30am**

Existing Conditions – 10:30am April 7

Proposed Addition – 10:30am April 7