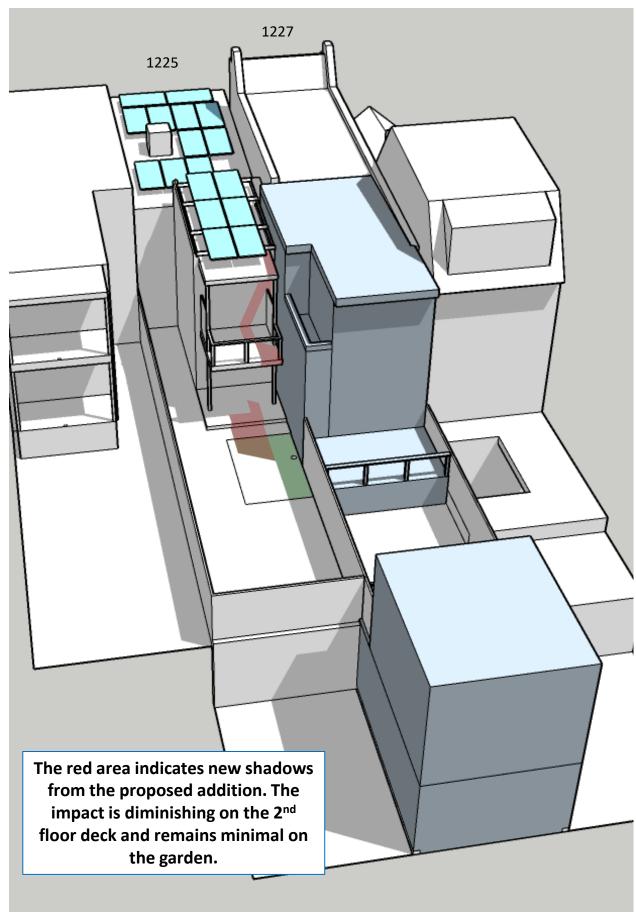

### **Shadow Comparison – Early Growing Season 11:30am**

Existing Conditions – 11:30am April 7

Proposed Addition – 11:30am April 7