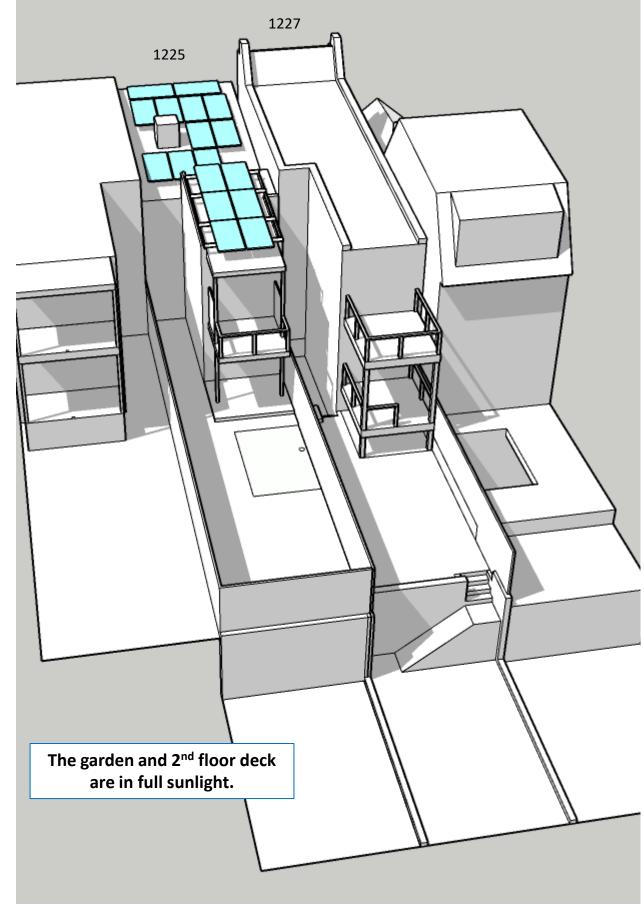

# **Shadow Comparison – Early Growing Season 1:30pm**

Existing Conditions – 1:30pm April 7

Proposed Addition – 1:30pm April 7