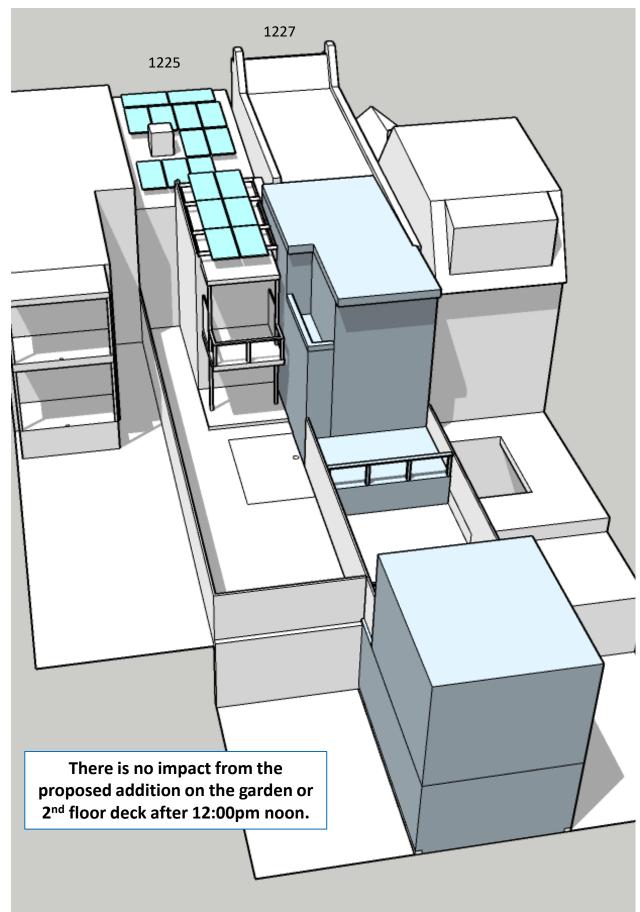

# **Shadow Comparison – Early Growing Season 1:30pm**

Existing Conditions – 1:30pm April 7

Proposed Addition – 1:30pm April 7