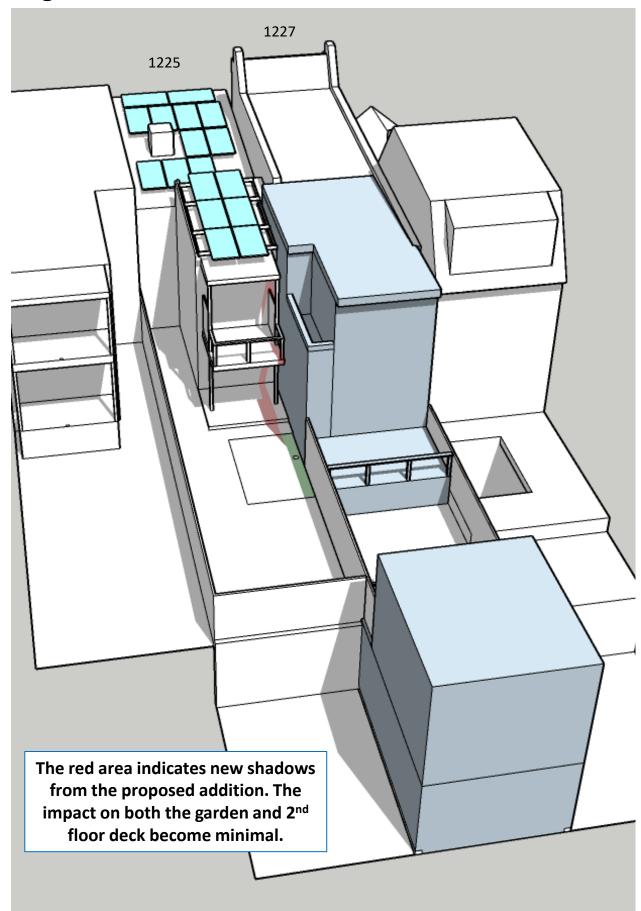

# **Shadow Comparison – Early Growing Season 12:30pm**

Existing Conditions – 12:30pm April 7

Proposed Addition – 12:30pm April 7