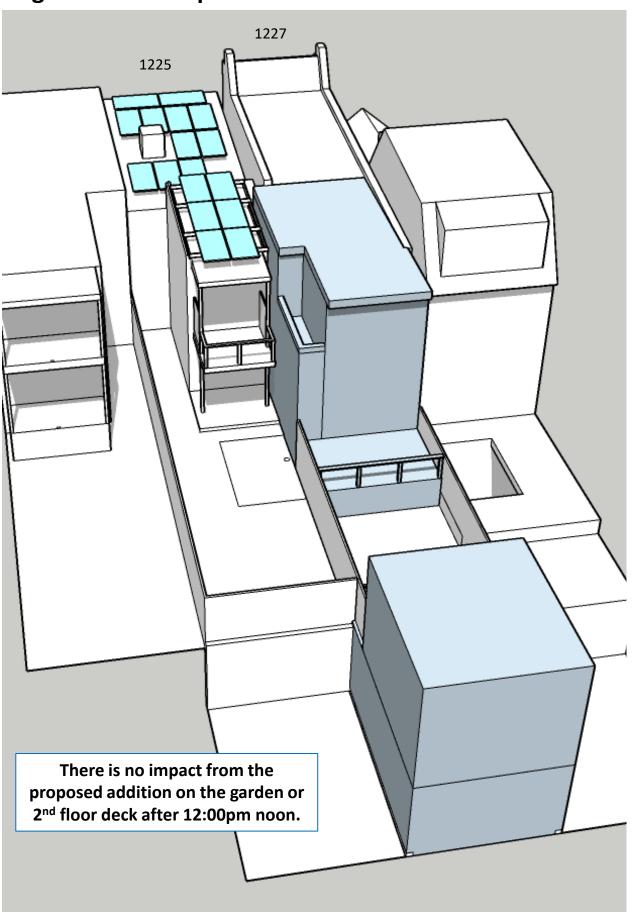

# **Shadow Comparison – Early Growing Season 12:30pm**

Existing Conditions – 12:30pm April 7

Proposed Addition – 12:30pm April 7