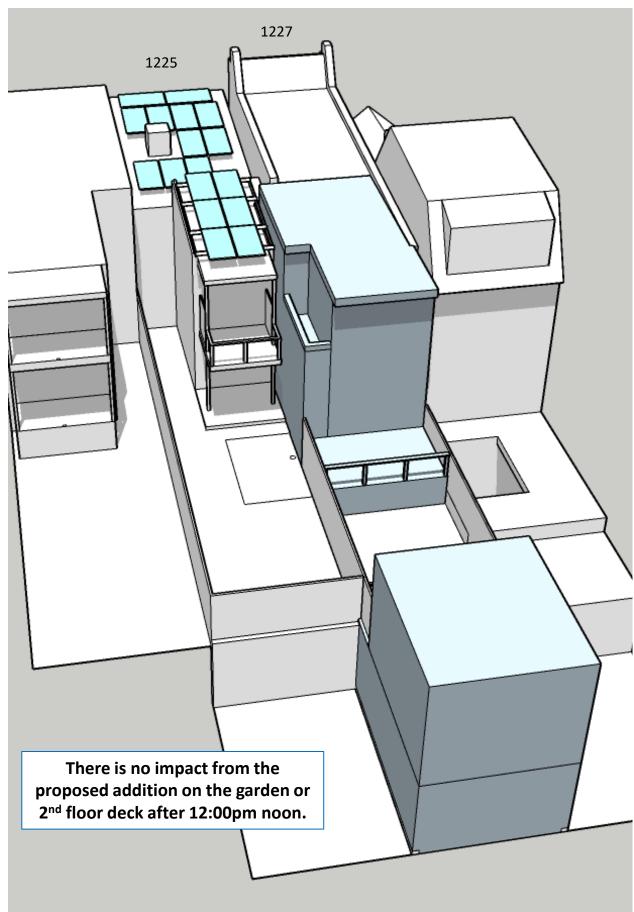

# **Shadow Comparison – Early Growing Season 12:30pm**

Existing Conditions – 12:30pm April 7

Proposed Addition – 12:30pm April 7