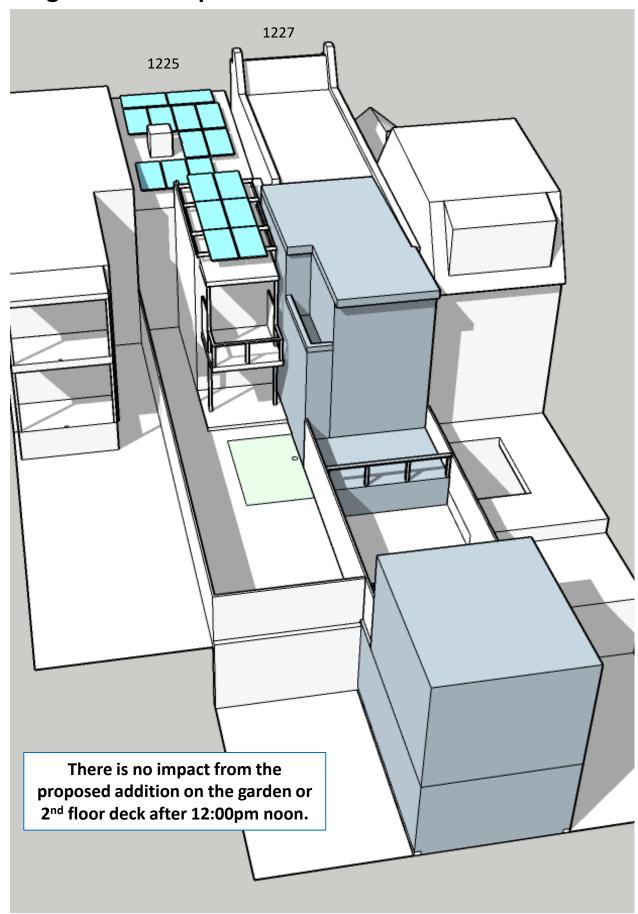

# **Shadow Comparison – Early Growing Season 12:30pm**

Existing Conditions – 12:30pm April 7

Proposed Addition – 12:30pm April 7