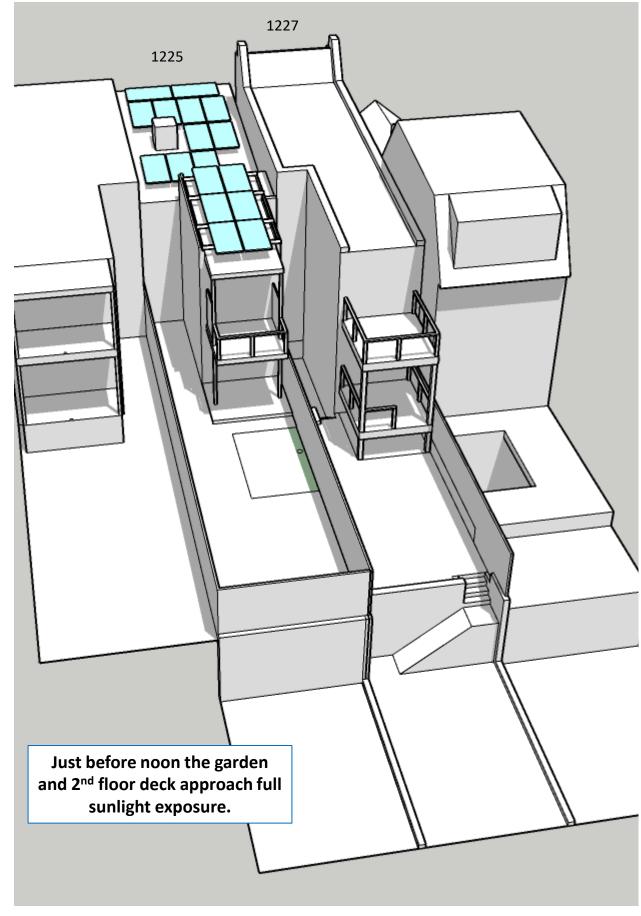

### **Shadow Comparison – Early Growing Season 11:30am**

Existing Conditions – 11:30am April 7

Proposed Addition – 11:30am April 7