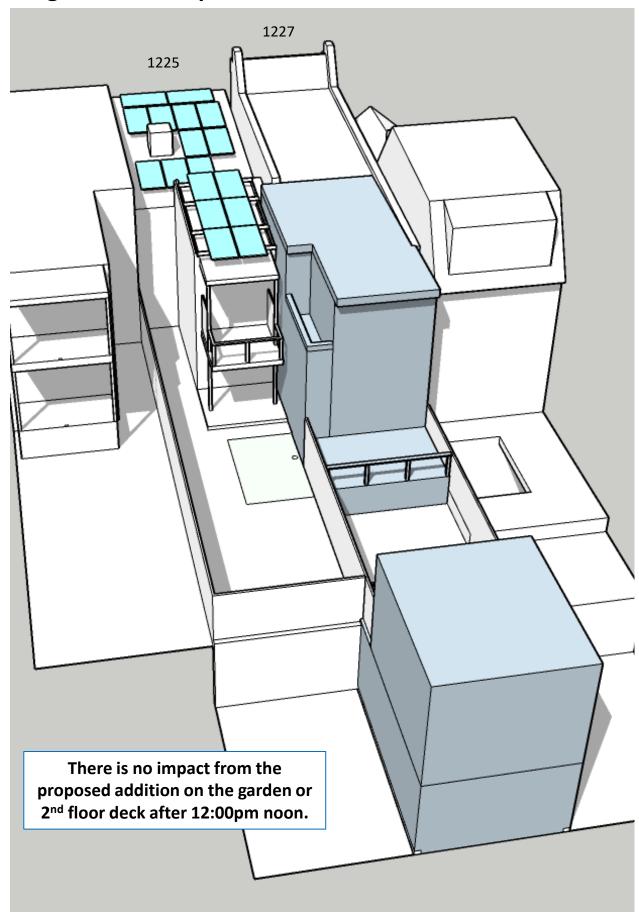

# **Shadow Comparison – Early Growing Season 1:30pm**

Existing Conditions – 1:30pm April 7

Proposed Addition – 1:30pm April 7