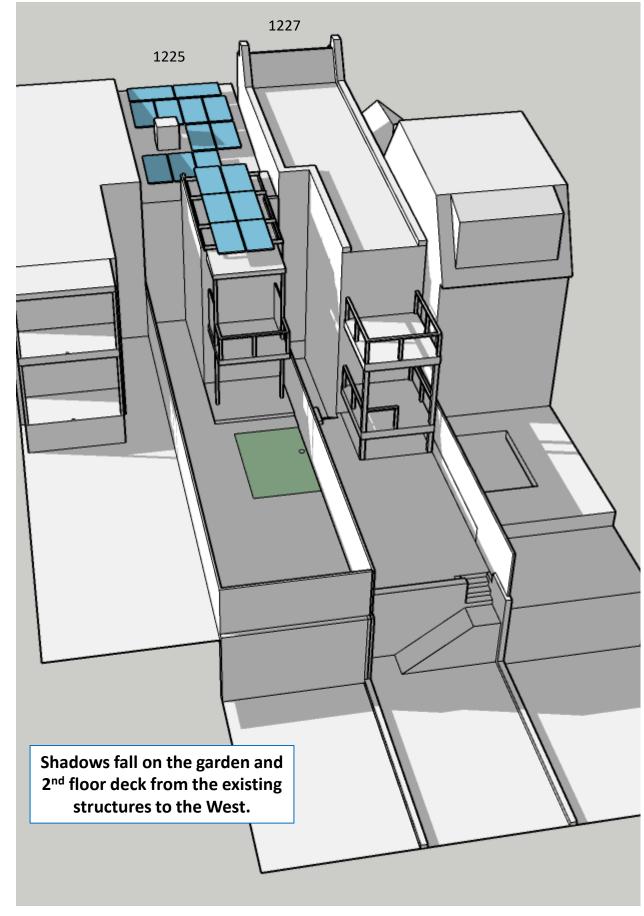

### **Shadow Comparison – Early Growing Season 11:30am**

Existing Conditions – 11:30am April 7

Proposed Addition – 11:30am April 7