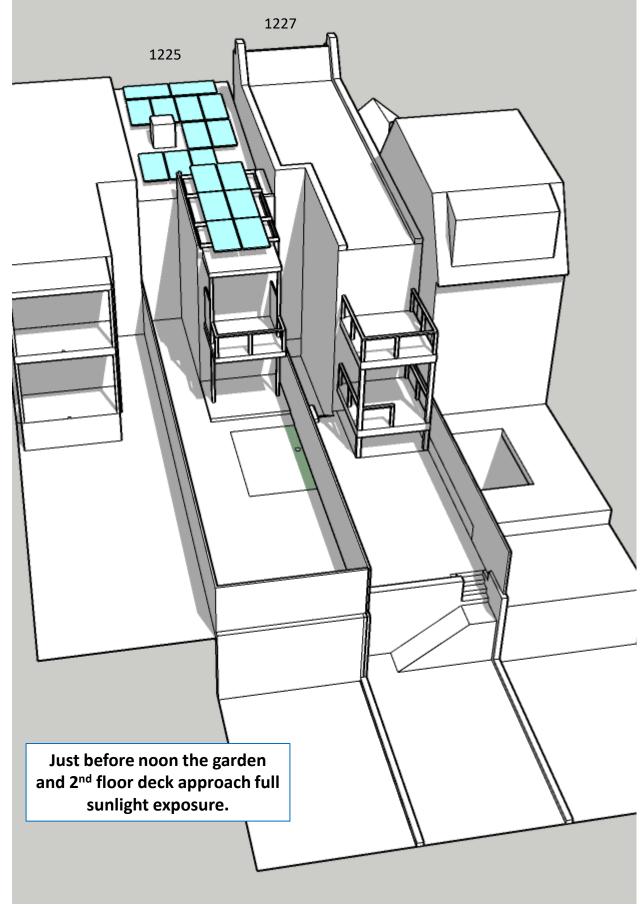

### **Shadow Comparison – Early Growing Season 11:30am**

Existing Conditions – 11:30am April 7

Proposed Addition – 11:30am April 7