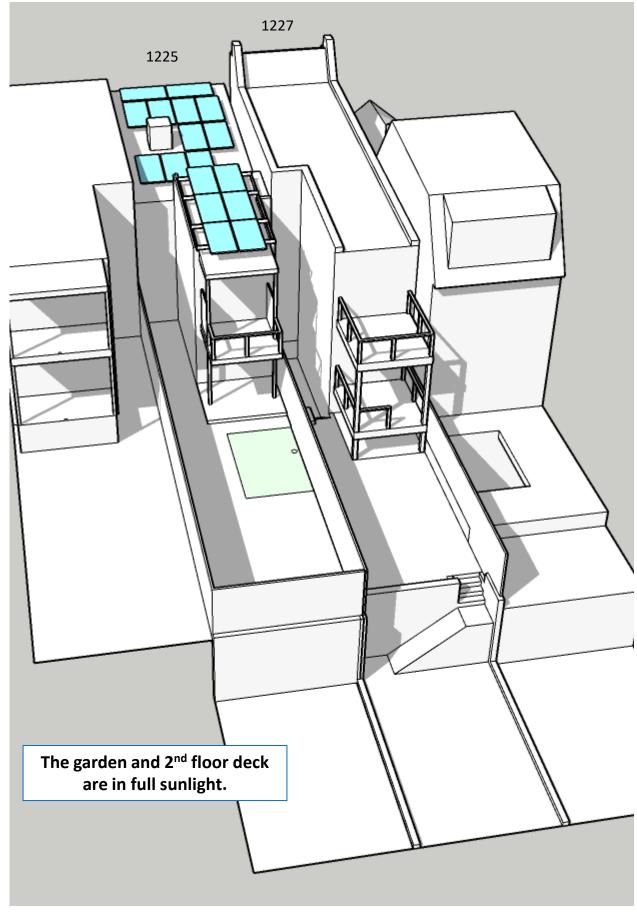

# **Shadow Comparison – Early Growing Season 1:30pm**

Existing Conditions – 1:30pm April 7

Proposed Addition – 1:30pm April 7