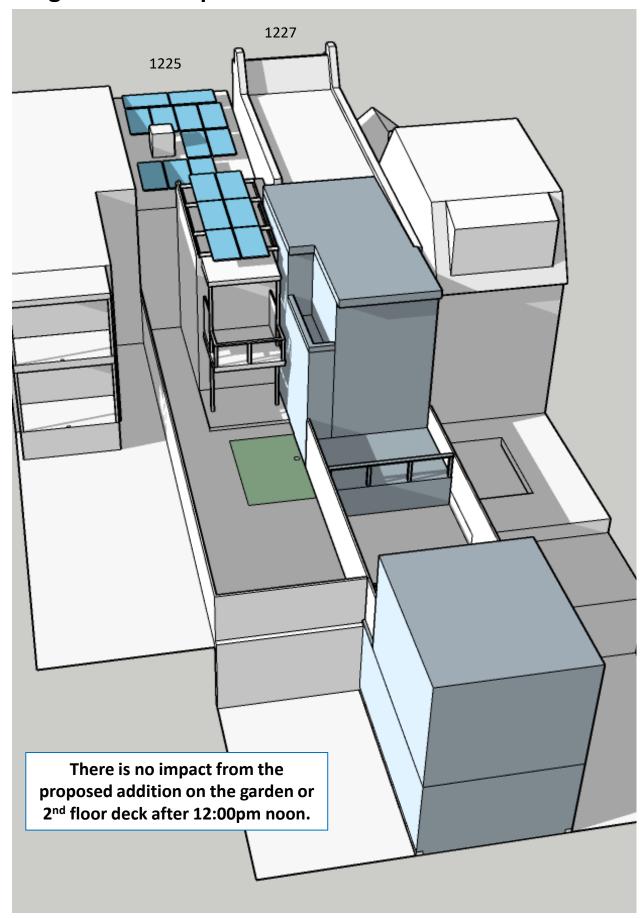

# **Shadow Comparison – Early Growing Season 12:30pm**

Existing Conditions – 12:30pm April 7

Proposed Addition – 12:30pm April 7

# **Shadow Comparison – Early Growing Season 1:30pm**

Existing Conditions – 1:30pm April 7

Proposed Addition – 1:30pm April 7