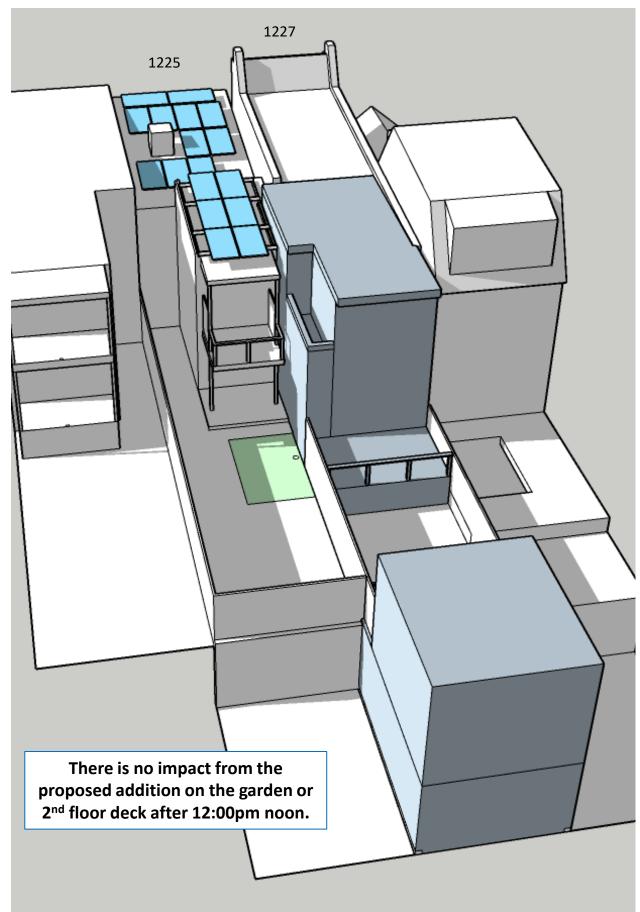

# **Shadow Comparison – Early Growing Season 12:30pm**

Existing Conditions – 12:30pm April 7

Proposed Addition – 12:30pm April 7