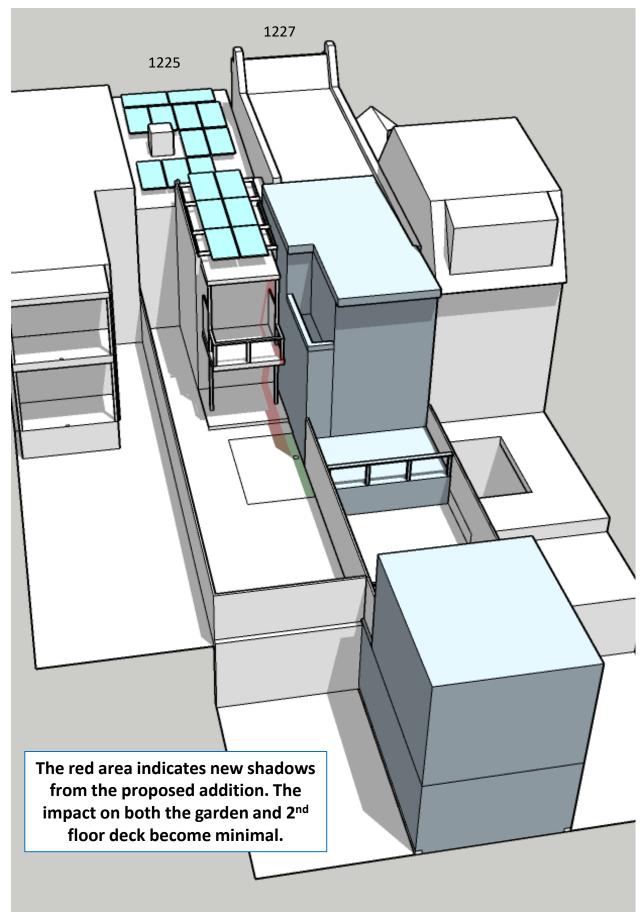

# **Shadow Comparison – Early Growing Season 12:30pm**

Existing Conditions – 12:30pm April 7

Proposed Addition – 12:30pm April 7