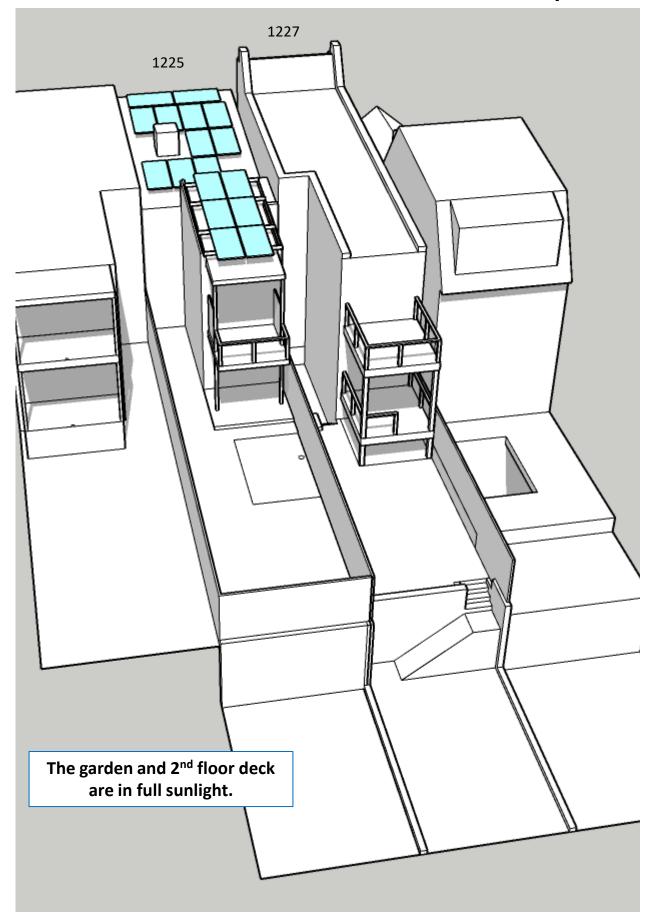

# **Shadow Comparison – Early Growing Season 12:30pm**

Existing Conditions – 12:30pm April 7

Proposed Addition – 12:30pm April 7