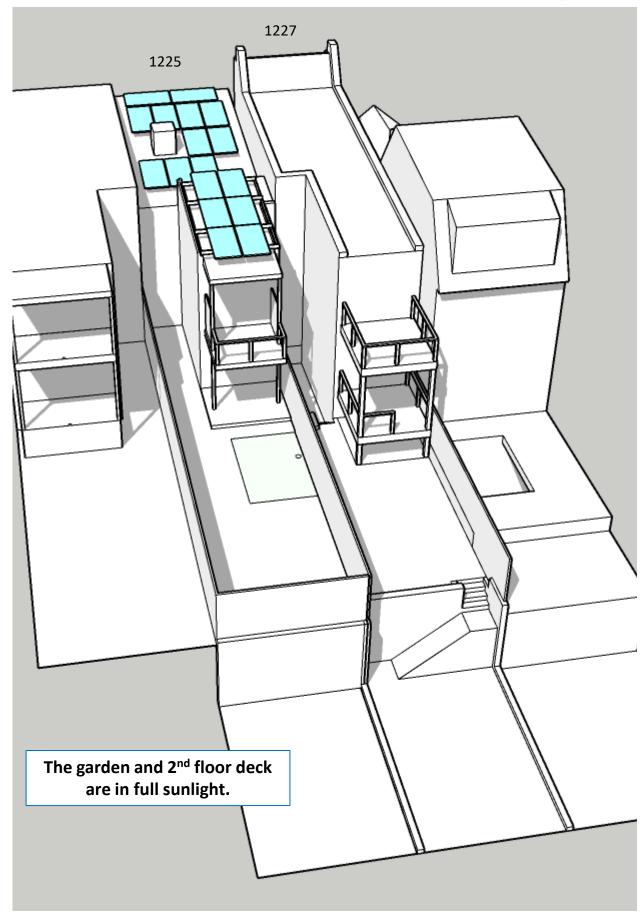

# **Shadow Comparison – Early Growing Season 12:30pm**

Existing Conditions – 12:30pm April 7

Proposed Addition – 12:30pm April 7