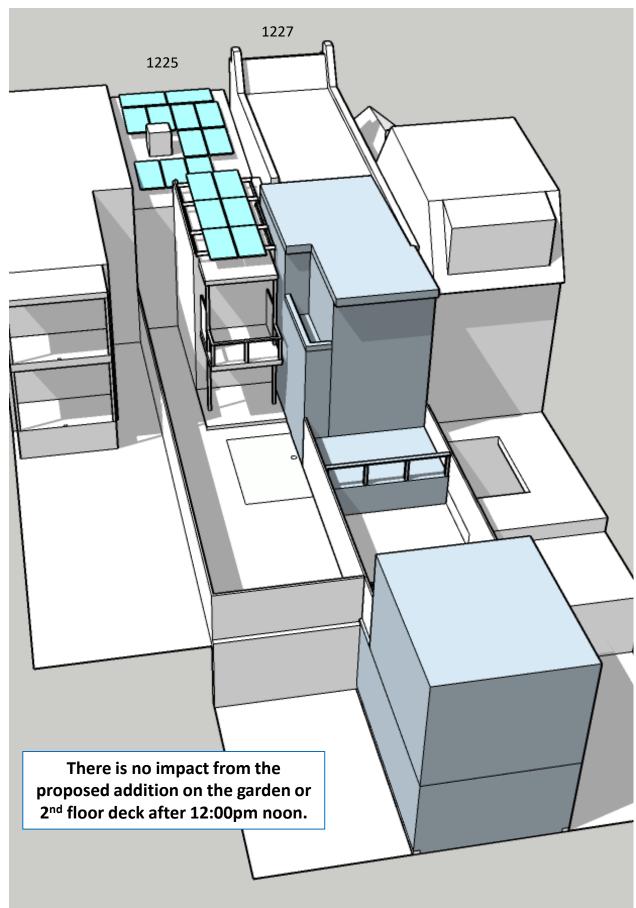

# **Shadow Comparison – Early Growing Season 12:30pm**

Existing Conditions – 12:30pm April 7

Proposed Addition – 12:30pm April 7