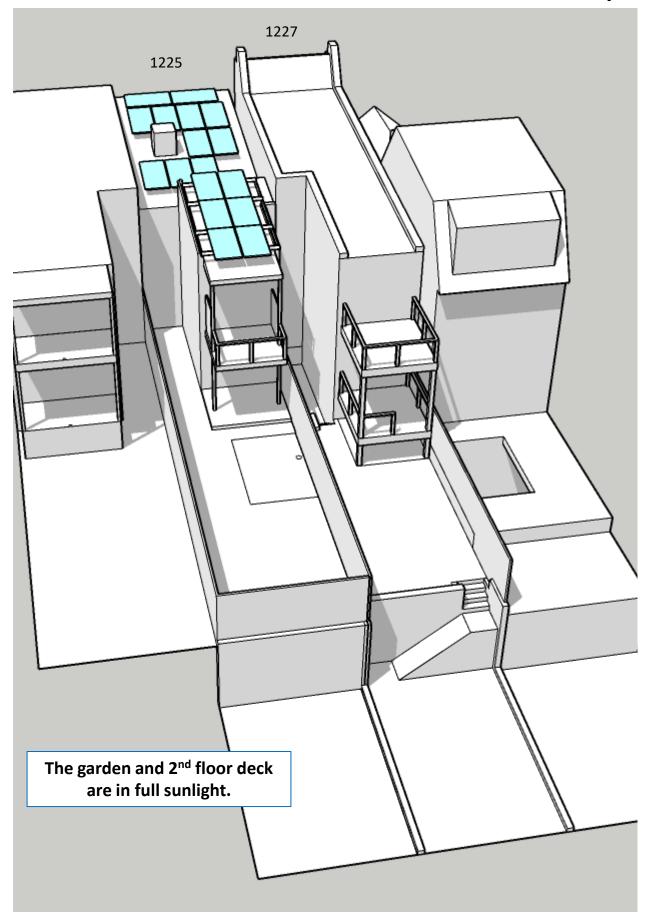

# **Shadow Comparison – Early Growing Season 12:30pm**

Existing Conditions – 12:30pm April 7

Proposed Addition – 12:30pm April 7