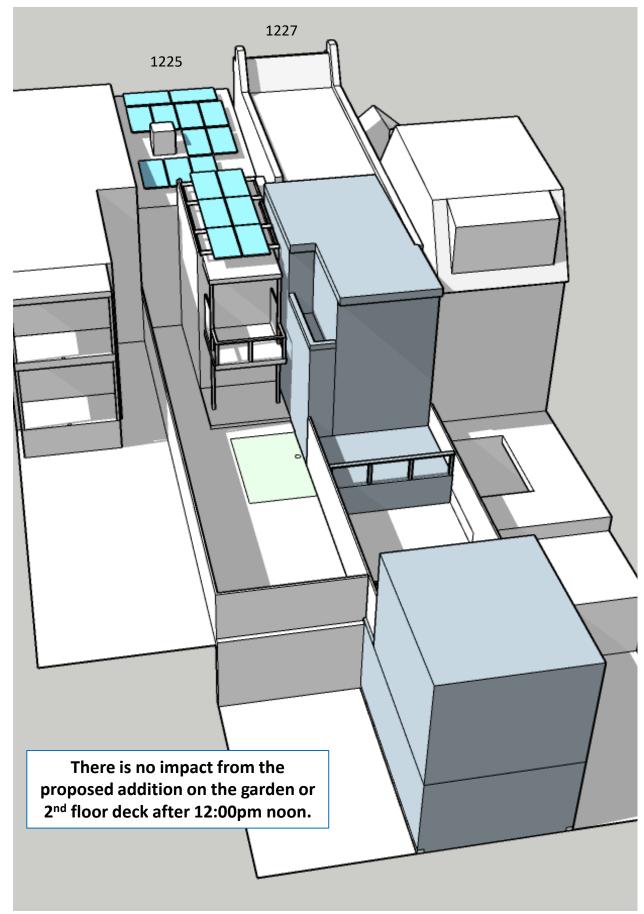

# **Shadow Comparison – Early Growing Season 12:30pm**

Existing Conditions – 12:30pm April 7

Proposed Addition – 12:30pm April 7