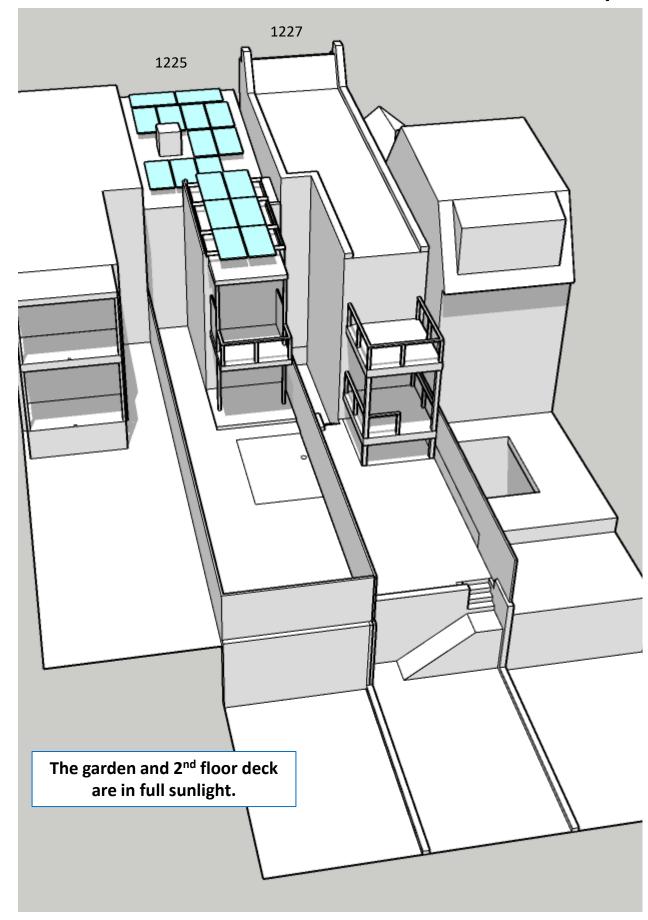

# **Shadow Comparison – Early Growing Season 12:30pm**

Existing Conditions – 12:30pm April 7

Proposed Addition – 12:30pm April 7