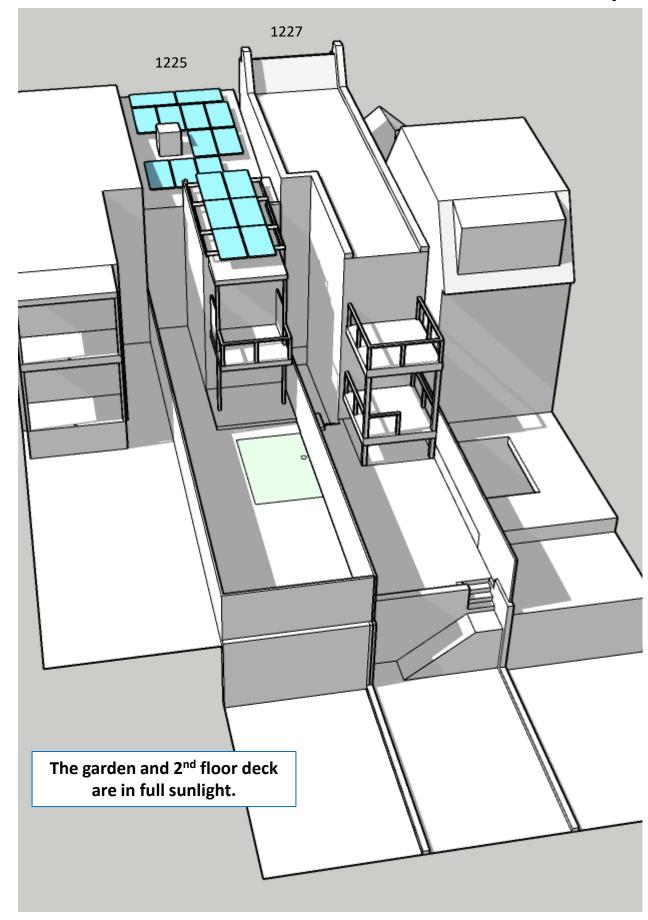

# **Shadow Comparison – Early Growing Season 9:30am**

**EXHIBIT NO.46** 

Existing Conditions – 9:30am April 7