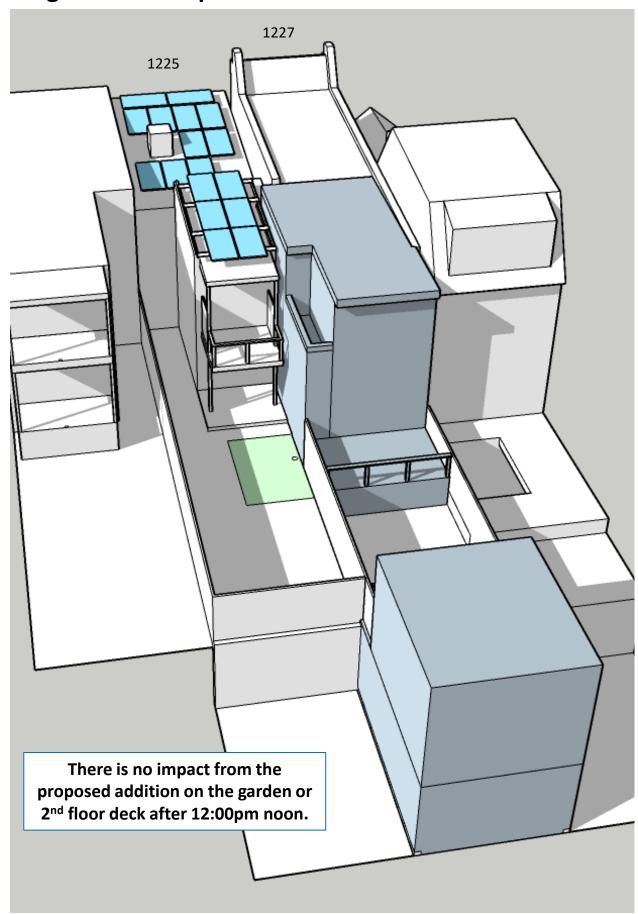

# **Shadow Comparison – Early Growing Season 1:30pm**

Existing Conditions – 1:30pm April 7

Proposed Addition – 1:30pm April 7