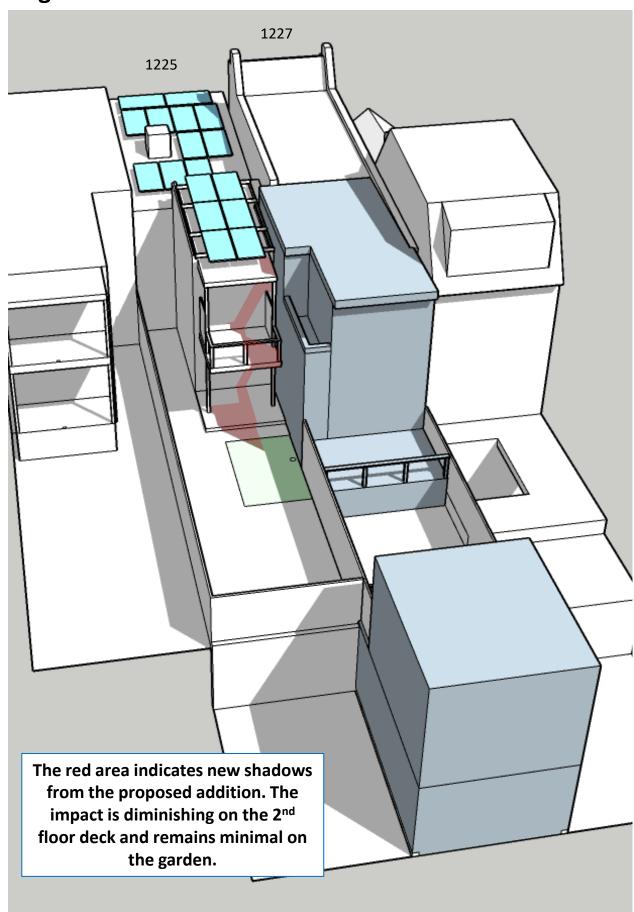

#### **Shadow Comparison – Mid-Summer 9:30am**

Existing Conditions – 9:30am June 21

Proposed Addition – 9:30am June 21