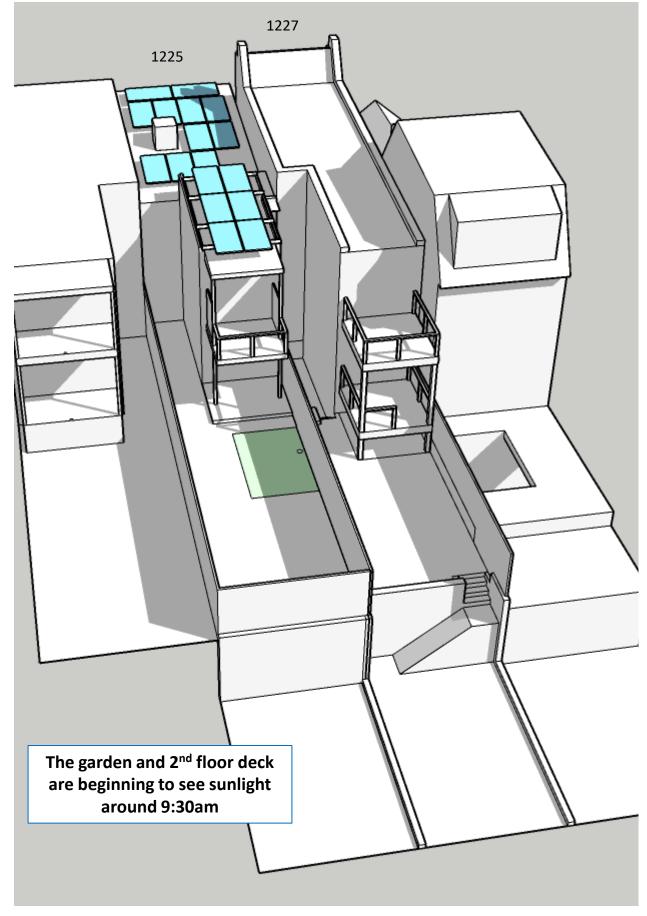

# **Shadow Comparison – Early Growing Season 9:30am**

**EXHIBIT NO.46** 

Existing Conditions – 9:30am April 7