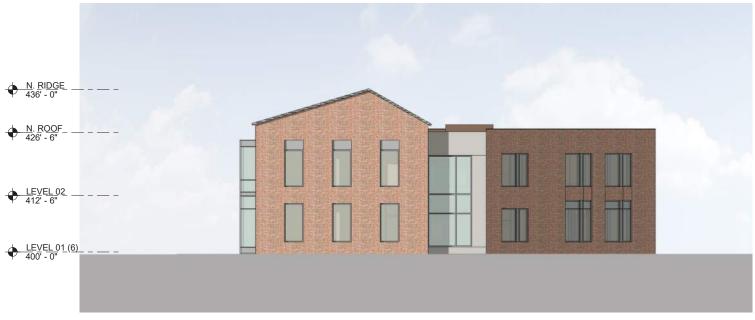

1. NORTH PAVILION SOUTH ELEVATION

2. NORTH PAVILION WEST ELEVATION

3. NORTH PAVILION EAST ELEVATION

Images are provided to help illustrate design concepts, elements, and character and may be modified based on additional community input and final engineering and design.