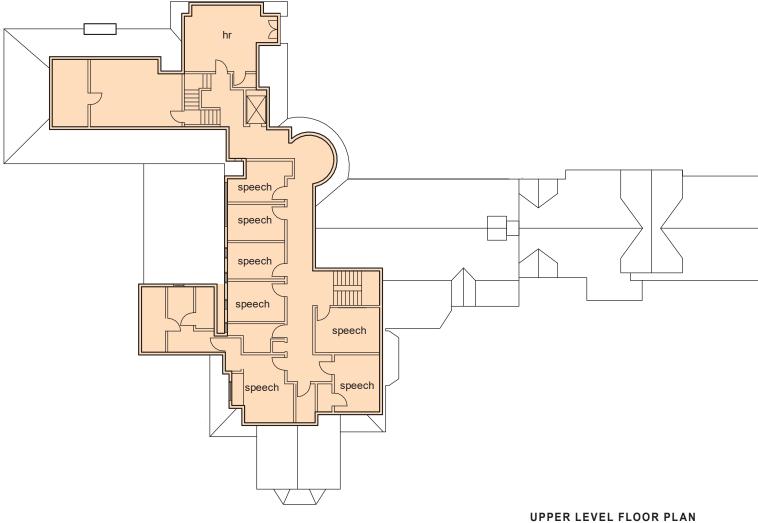

1. NORTH PAVILION SOUTH ELEVATION

2. NORTH PAVILION WEST ELEVATION

3. NORTH PAVILION EAST ELEVATION

Images are provided to help illustrate design concepts, elements, and character and may be modified based on additional community input and final engineering and design.