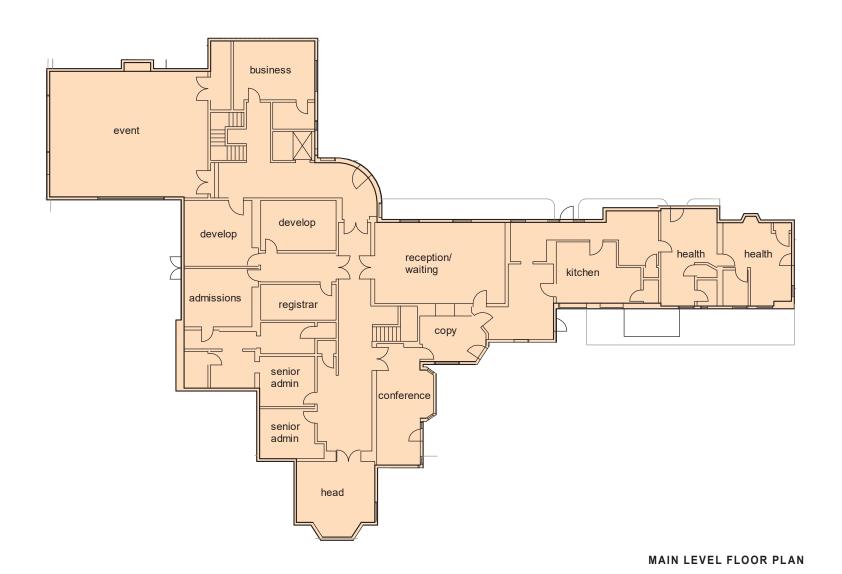

1. NORTH PAVILION SOUTH ELEVATION

2. NORTH PAVILION WEST ELEVATION

3. NORTH PAVILION EAST ELEVATION

Images are provided to help illustrate design concepts, elements, and character and may be modified based on additional community input and final engineering and design.