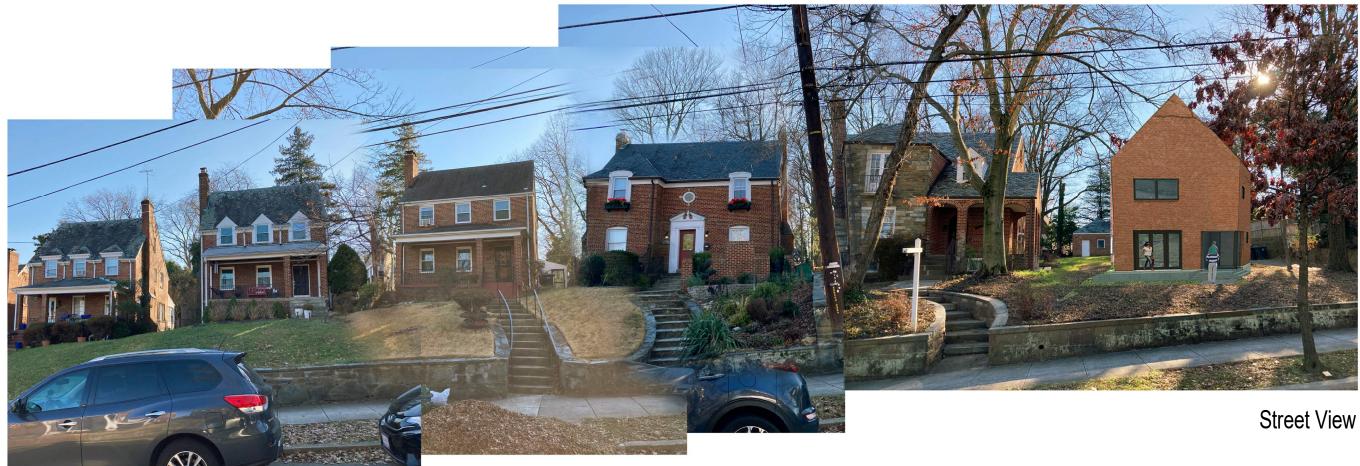

#### Rear

1/12/2021 5:42:41 PM

View from Shepard Street

Rendering

| P-12

11 Jan 2020 |

1/18/2021 3:12:19 PM

Adjusted Street View with Height Comparison