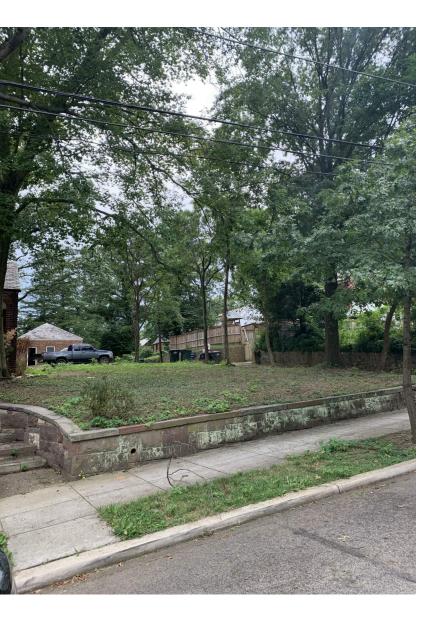

SITE FROM SIDE ALLEY WAY



FRONT VIEW

SIDE VIEW

### 1915 Shepherd Street NE









11 Jan 2020 |

1/12/2021 5:42:37 PM



529 SF

529 SF

500 SF +/-

**GARAGE GROSS:** 

**STUDIO ABOVE GARAGE GROSS:** 

 $\bigcirc$ 

**STUDIO ABOVE GARAGE NET:** 







Average Width of Lot Calculation Diagram

11 Jan 2020

1/12/2021 5:42:37 PM





Site Plan of Baist's Map Record Lots

1/12/2021 5:42:38 PM

 RECORD LOT DIVISION

 RECORD LOT DIVISION

RECORD LOT





Basement



First Floor

#### **1915 Shepherd Street NE**

11 Jan 2020 |

1/12/2021 5:42:38 PM

Basement and First Floor Plan

LIVE

OUTDOOR LIVE

SLEEP

- BATHE/LAUNDRY
- CIRCULATION

STORE









11 Jan 2020 |

1/12/2021 5:42:38 PM

| LIVE          |
|---------------|
| OUTDOOR LIVE  |
| SLEEP         |
| BATHE/LAUNDRY |
| CIRCULATION   |
| STORE         |

 $\bigcirc$ 









**Elevation - West** 

#### **1915