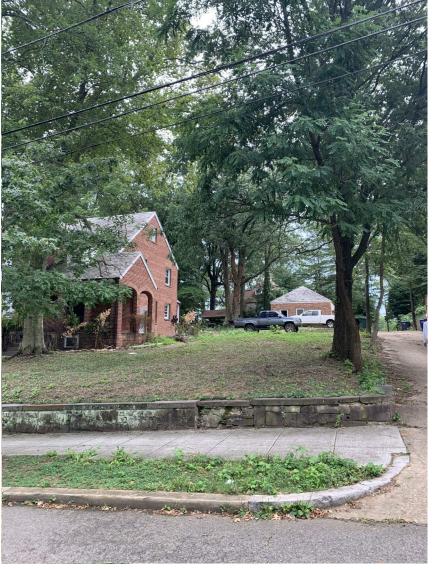

SITE FROM SIDE ALLEY WAY



FRONT VIEW

SIDE VIEW

### 1915 Shepherd Street NE









11 Jan 2020 |

1/12/2021 5:42:37 PM



529 SF

529 SF

500 SF +/-

**GARAGE GROSS:** 

**STUDIO ABOVE GARAGE GROSS:** 

 $\bigcirc$ 

**STUDIO ABOVE GARAGE NET:** 







Average Width of Lot Calculation Diagram

11 Jan 2020

1/12/2021 5:42:37 PM





Site Plan of Baist's Map Record Lots

1/12/2021 5:42:38 PM

 RECORD LOT DIVISION

 RECORD LOT DIVISION

RECORD LOT





Basement



First Floor

#### **1915 Shepherd Street NE**

11 Jan 2020 |

1/12/2021 5:42:38 PM

Basement and First Floor Plan

LIVE

OUTDOOR LIVE

SLEEP

- BATHE/LAUNDRY
- CIRCULATION

STORE









11 Jan 2020 |

1/12/2021 5:42:38 PM

| LIVE          |
|---------------|
| OUTDOOR LIVE  |
| SLEEP         |
| BATHE/LAUNDRY |
| CIRCULATION   |
| STORE         |

 $