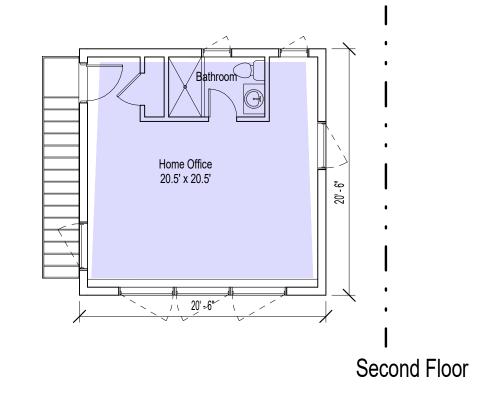

#### **1915 Shepherd Street NE**

11 Jan 2020 |

1/12/2021 5:42:38 PM

Basement and First Floor Plan

LIVE

OUTDOOR LIVE

SLEEP

- BATHE/LAUNDRY
- CIRCULATION

STORE

11 Jan 2020 |

1/12/2021 5:42:38 PM

| LIVE          |
|---------------|
| OUTDOOR LIVE  |
| SLEEP         |
| BATHE/LAUNDRY |
| CIRCULATION   |
| STORE         |

 $\bigcirc$ 

**Elevation - West** 