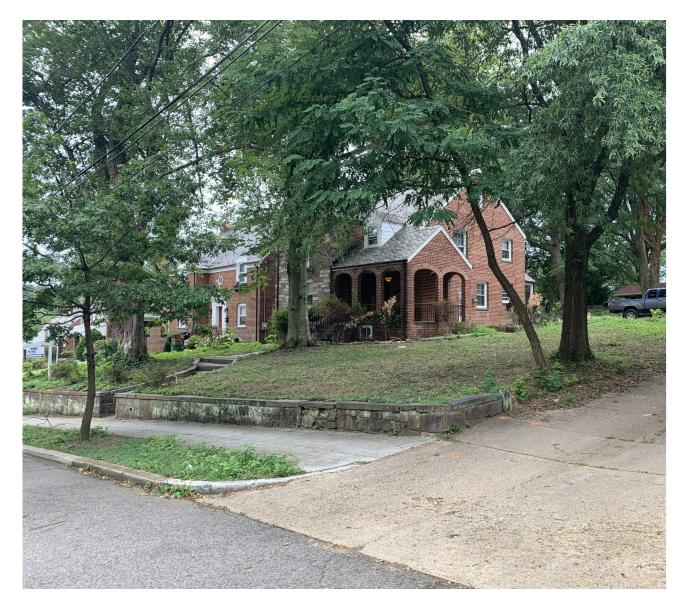

SITE FROM SIDE ALLEY WAY



FRONT VIEW

SIDE VIEW

### 1915 Shepherd Street NE









11 Jan 2020 |

1/12/2021 5:42:37 PM



529 SF

529 SF

500 SF +/-

**GARAGE GROSS:** 

**STUDIO ABOVE GARAGE GROSS:** 

 $\bigcirc$ 

**STUDIO ABOVE GARAGE NET:** 







Average Width of Lot Calculation Diagram

11 Jan 2020

1/12/2021 5:42:37 PM





Site Plan of Baist's Map Record Lots

1/12/2021 5:42:38 PM

 RECORD LOT DIVISION

 RECORD LOT DIVISION

RECORD LOT





Basement



First Floor

#### **1915 Shepherd Street NE**

11 Jan 2020 |

1/12/2021 5:42:38 PM

Basement and First Floor Plan

LIVE

OUTDOOR LIVE

SLEEP

- BATHE/LAUNDRY
- CIRCULATION

STORE









11 Jan 2020 |

1/12/2021 5:42:38 PM

| LIVE          |
|---------------|
| OUTDOOR LIVE  |
| SLEEP         |
| BATHE/LAUNDRY |
| CIRCULATI