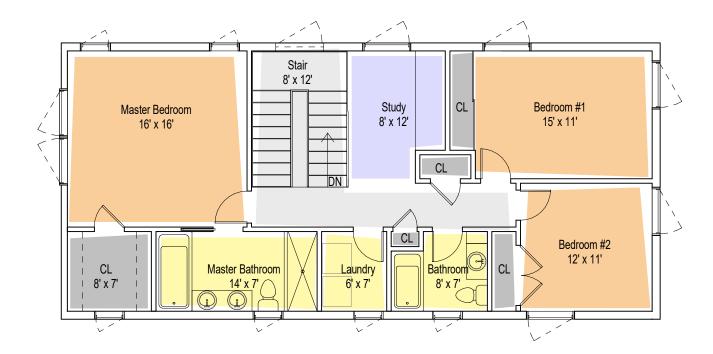

#### **1915 Shepherd Street NE**

11 Jan 2020 |

1/12/2021 5:42:38 PM

Basement and First Floor Plan

LIVE

OUTDOOR LIVE

SLEEP

- BATHE/LAUNDRY
- CIRCULATION

STORE

11 Jan 2020 |

1/12/2021 5:42:38 PM

| LIVE          |
|---------------|
| OUTDOOR LIVE  |
| SLEEP         |
| BATHE/LAUNDRY |
| CIRCULATION   |
| STORE         |

 $\bigcirc$ 

**Elevation - West** 