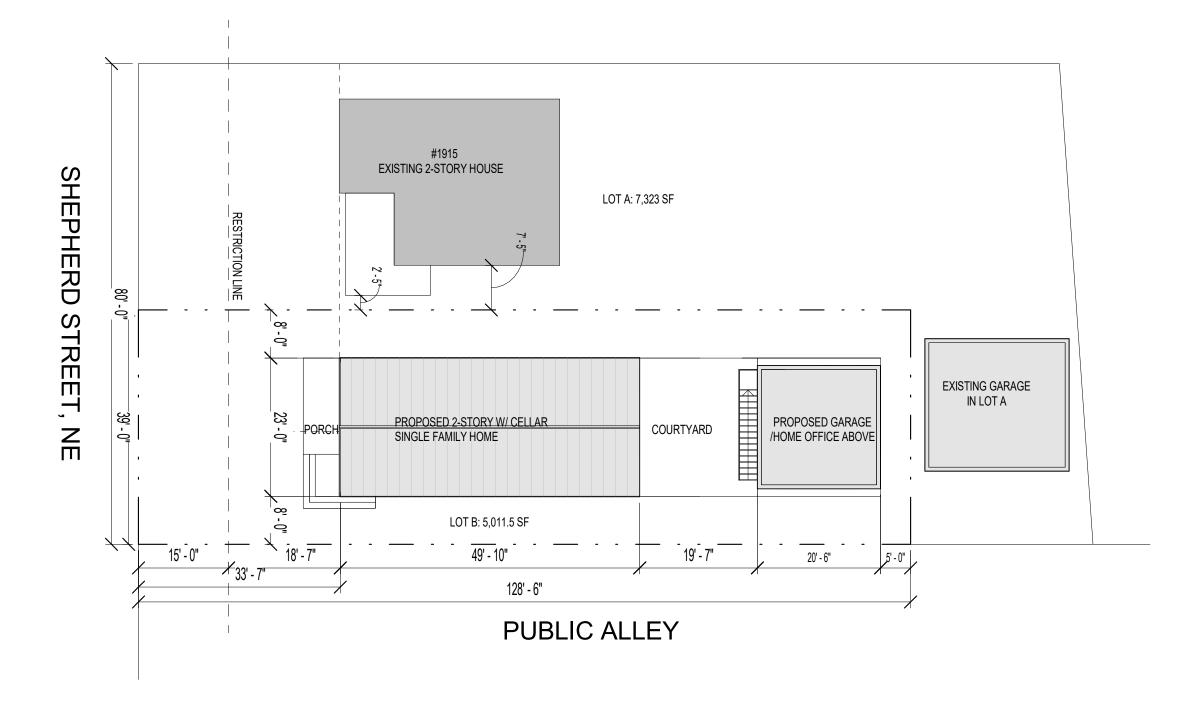

 RECORD LOT DIVISION

RECORD LOT

Basement

First Floor

#### **1915 Shepherd Street NE**

11 Jan 2020 |

1/12/2021 5:42:38 PM

Basement and First Floor Plan

LIVE

OUTDOOR LIVE

SLEEP

- BATHE/LAUNDRY
- CIRCULATION