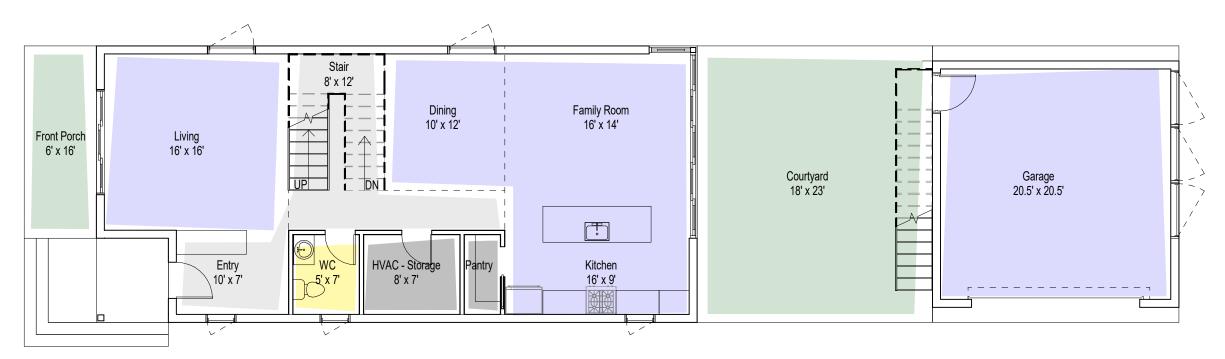

#### **1915 Shepherd Street NE**

11 Jan 2020 |

1/12/2021 5:42:38 PM

Basement and First Floor Plan

LIVE

OUTDOOR LIVE

SLEEP

- BATHE/LAUNDRY
- CIRCULATION

STORE

11 Jan 2020 |

1/12/2021 5:42:38 PM

| LIVE          |
|---------------|
| OUTDOOR LIVE  |
| SLEEP         |
| BATHE/LAUNDRY |
| CIRCULATION   |
| STORE         |

 $\bigcirc$ 

**Elevation - West** 