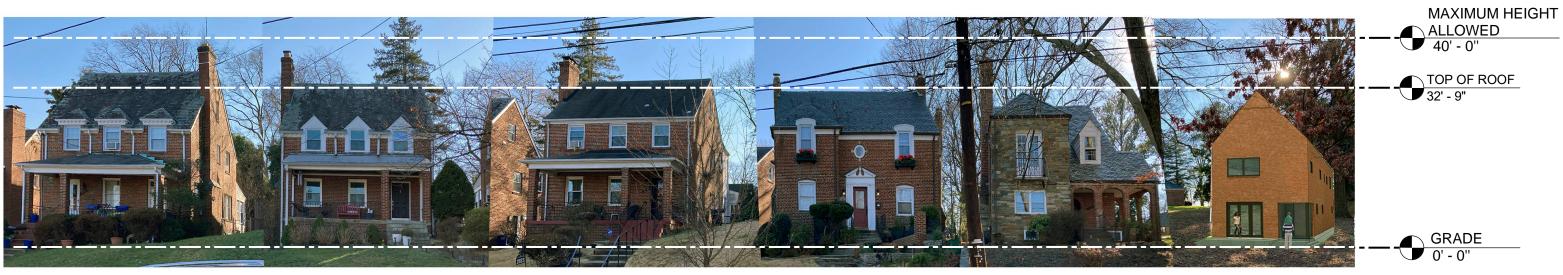

#### Rear

1/12/2021 5:42:41 PM

View from Shepard Street

Rendering

| P-12

11 Jan 2020 |

1/18/2021 3:12:19 PM

Adjusted Street View with Height Comparison