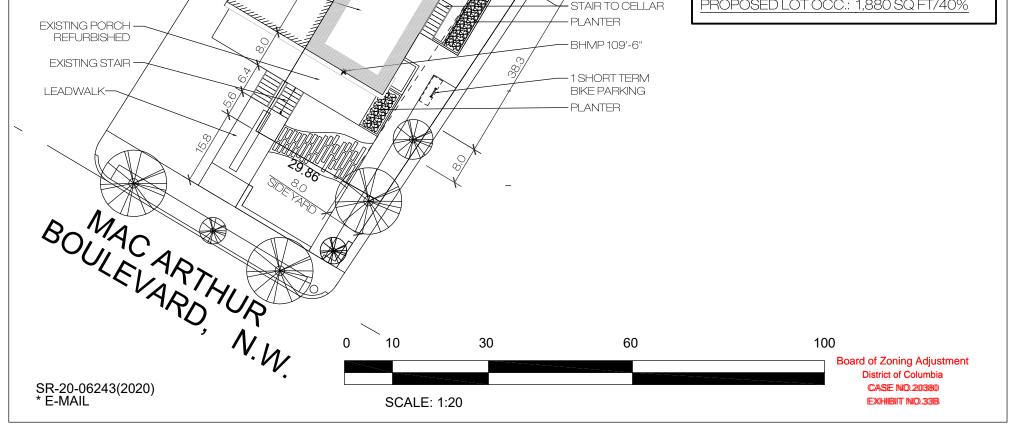

## DISTRICT OF COLUMBIA GOVERNMENT OFFICE OF THE SURVEYOR

| OFFIC                                                                                                                                                                                                                                                                                                                                                                                 | JE OF THE SURVEYOR                                                                                                                                                                                                                                                                                                                                                                                                                                                                                                                                                 |                                                                                                                                                                                                                                                                           |
|---------------------------------------------------------------------------------------------------------------------------------------------------------------------------------------------------------------------------------------------------------------------------------------------------------------------------------------------------------------------------------------|--------------------------------------------------------------------------------------------------------------------------------------------------------------------------------------------------------------------------------------------------------------------------------------------------------------------------------------------------------------------------------------------------------------------------------------------------------------------------------------------------------------------------------------------------------------------|---------------------------------------------------------------------------------------------------------------------------------------------------------------------------------------------------------------------------------------------------------------------------|
| Washington, D.C., July 29, 2020                                                                                                                                                                                                                                                                                                                                                       | have accurately and completely depicted a                                                                                                                                                                                                                                                                                                                                                                                                                                                                                                                          | -                                                                                                                                                                                                                                                                         |
| Plat for Building Permit of: SQUARE 1363 LOT 57                                                                                                                                                                                                                                                                                                                                       | <ol> <li>all existing buildings and improvements - including parking spaces, covered porches, decks and<br/>retaining walls over four feet above grade, and any existing face-on-line or party wall labeled as such, well<br/>as projections and improvements in public space - with complete and accurate dimensions;</li> <li>all proposed demolition or raze of existing buildings duly labeled as such; all proposed buildings and</li> </ol>                                                                                                                  |                                                                                                                                                                                                                                                                           |
| Scale: 1 inch = 20 feet                                                                                                                                                                                                                                                                                                                                                               | improvements - including parking spaces, grade, any existing face-on-line or party w                                                                                                                                                                                                                                                                                                                                                                                                                                                                               | , covered porches, decks and retaining walls over four feet above<br>vall labeled as such, as well as projections and improvements in<br>to satisfy pervious surface or green area ratio requirements - with                                                              |
| Recorded in Book 191 Page 66                                                                                                                                                                                                                                                                                                                                                          | complete and accurate dimensions, in conf<br>application                                                                                                                                                                                                                                                                                                                                                                                                                                                                                                           | formity with the plans submitted with building permit _; and                                                                                                                                                                                                              |
| Receipt No. 20-06243 Drawn by: A.S.                                                                                                                                                                                                                                                                                                                                                   | I also hereby certify that:                                                                                                                                                                                                                                                                                                                                                                                                                                                                                                                                        | acent property that is located within 10 feet of this lot.<br>bove, is accurate and complete as of the date of my signature                                                                                                                                               |
| Furnished to: ADAM CRAIN<br>"I hereby certify that the dimensions and configuration of the lot(s)<br>hereon depicted are consistent with the records of the Office of the<br>Surveyor unless otherwise noted, but may not reflect actual field<br>measurements. The dimensions and configuration of A&T lots are<br>provided by the Office of Tax and Revenue and may not necessarily | <ul> <li>change is depicted on a site plan submitted</li> <li>3) I have/have not (<i>circle one</i>) filed a subd</li> <li>4) I have/have not (<i>circle one</i>) filed a divis</li> <li>5) if there are changes to the lot and its bot and plans as shown on this plat, that I shal which I will depict all existing and propose Zoning Administrator for review and appre Plats issued by the Office of the Surveyor I acknowledge that any inaccuracy or error certificate of occupancy issued in reliance 105.6(1) and 110.5.2 of the Building Code</li> </ul> | will be valid for a period of two years from the date of issuance.<br>ors in my depiction on this plat will subject any permit or<br>e on this plat to enforcement, including revocation under Sections<br>e (Title 12A of the DCMR) as well as prosecution and penalties |
| agree with the deed description(s)."                                                                                                                                                                                                                                                                                                                                                  | under Section 404 of D.C. Law 4-164 (D.C. Signature:                                                                                                                                                                                                                                                                                                                                                                                                                                                                                                               |                                                                                                                                                                                                                                                                           |
|                                                                                                                                                                                                                                                                                                                                                                                       |                                                                                                                                                                                                                                                                                                                                                                                                                                                                                                                                                                    | Duite                                                                                                                                                                                                                                                                     |
| 1 man CANALA.                                                                                                                                                                                                                                                                                                                                                                         | Drinted Name                                                                                                                                                                                                                                                                                                                                                                                                                                                                                                                                                       | Delationship to Lot Owner                                                                                                                                                                                                                                                 |
| <i>Lynn Savoia</i><br>For Surveyor, D.C.                                                                                                                                                                                                                                                                                                                                              |                                                                                                                                                                                                                                                                                                                                                                                                                                                                                                                                                                    | Relationship to Lot Owner:                                                                                                                                                                                                                                                |
| REAR DRIVE ACCESS<br>2 COMPACT<br>PARKING SPACES<br>REAR ADDITION<br>(CELLAR ONLY)<br>REAR ADDITION                                                                                                                                                                                                                                                                                   | If a registered design professional, provide                                                                                                                                                                                                                                                                                                                                                                                                                                                                                                                       | and include stamp below.                                                                                                                                                                                                                                                  |
| REAR DRIVE ACCESS<br>2 COMPACT<br>PARKING SPACES<br>REAR ADDITION<br>(CELLAR ONLY)<br>REAR ADDITION                                                                                                                                                                                                                                                                                   | If a registered design professional, provide                                                                                                                                                                                                                                                                                                                                                                                                                                                                                                                       | le license number and include stamp below.                                                                                                                                                                                                                                |