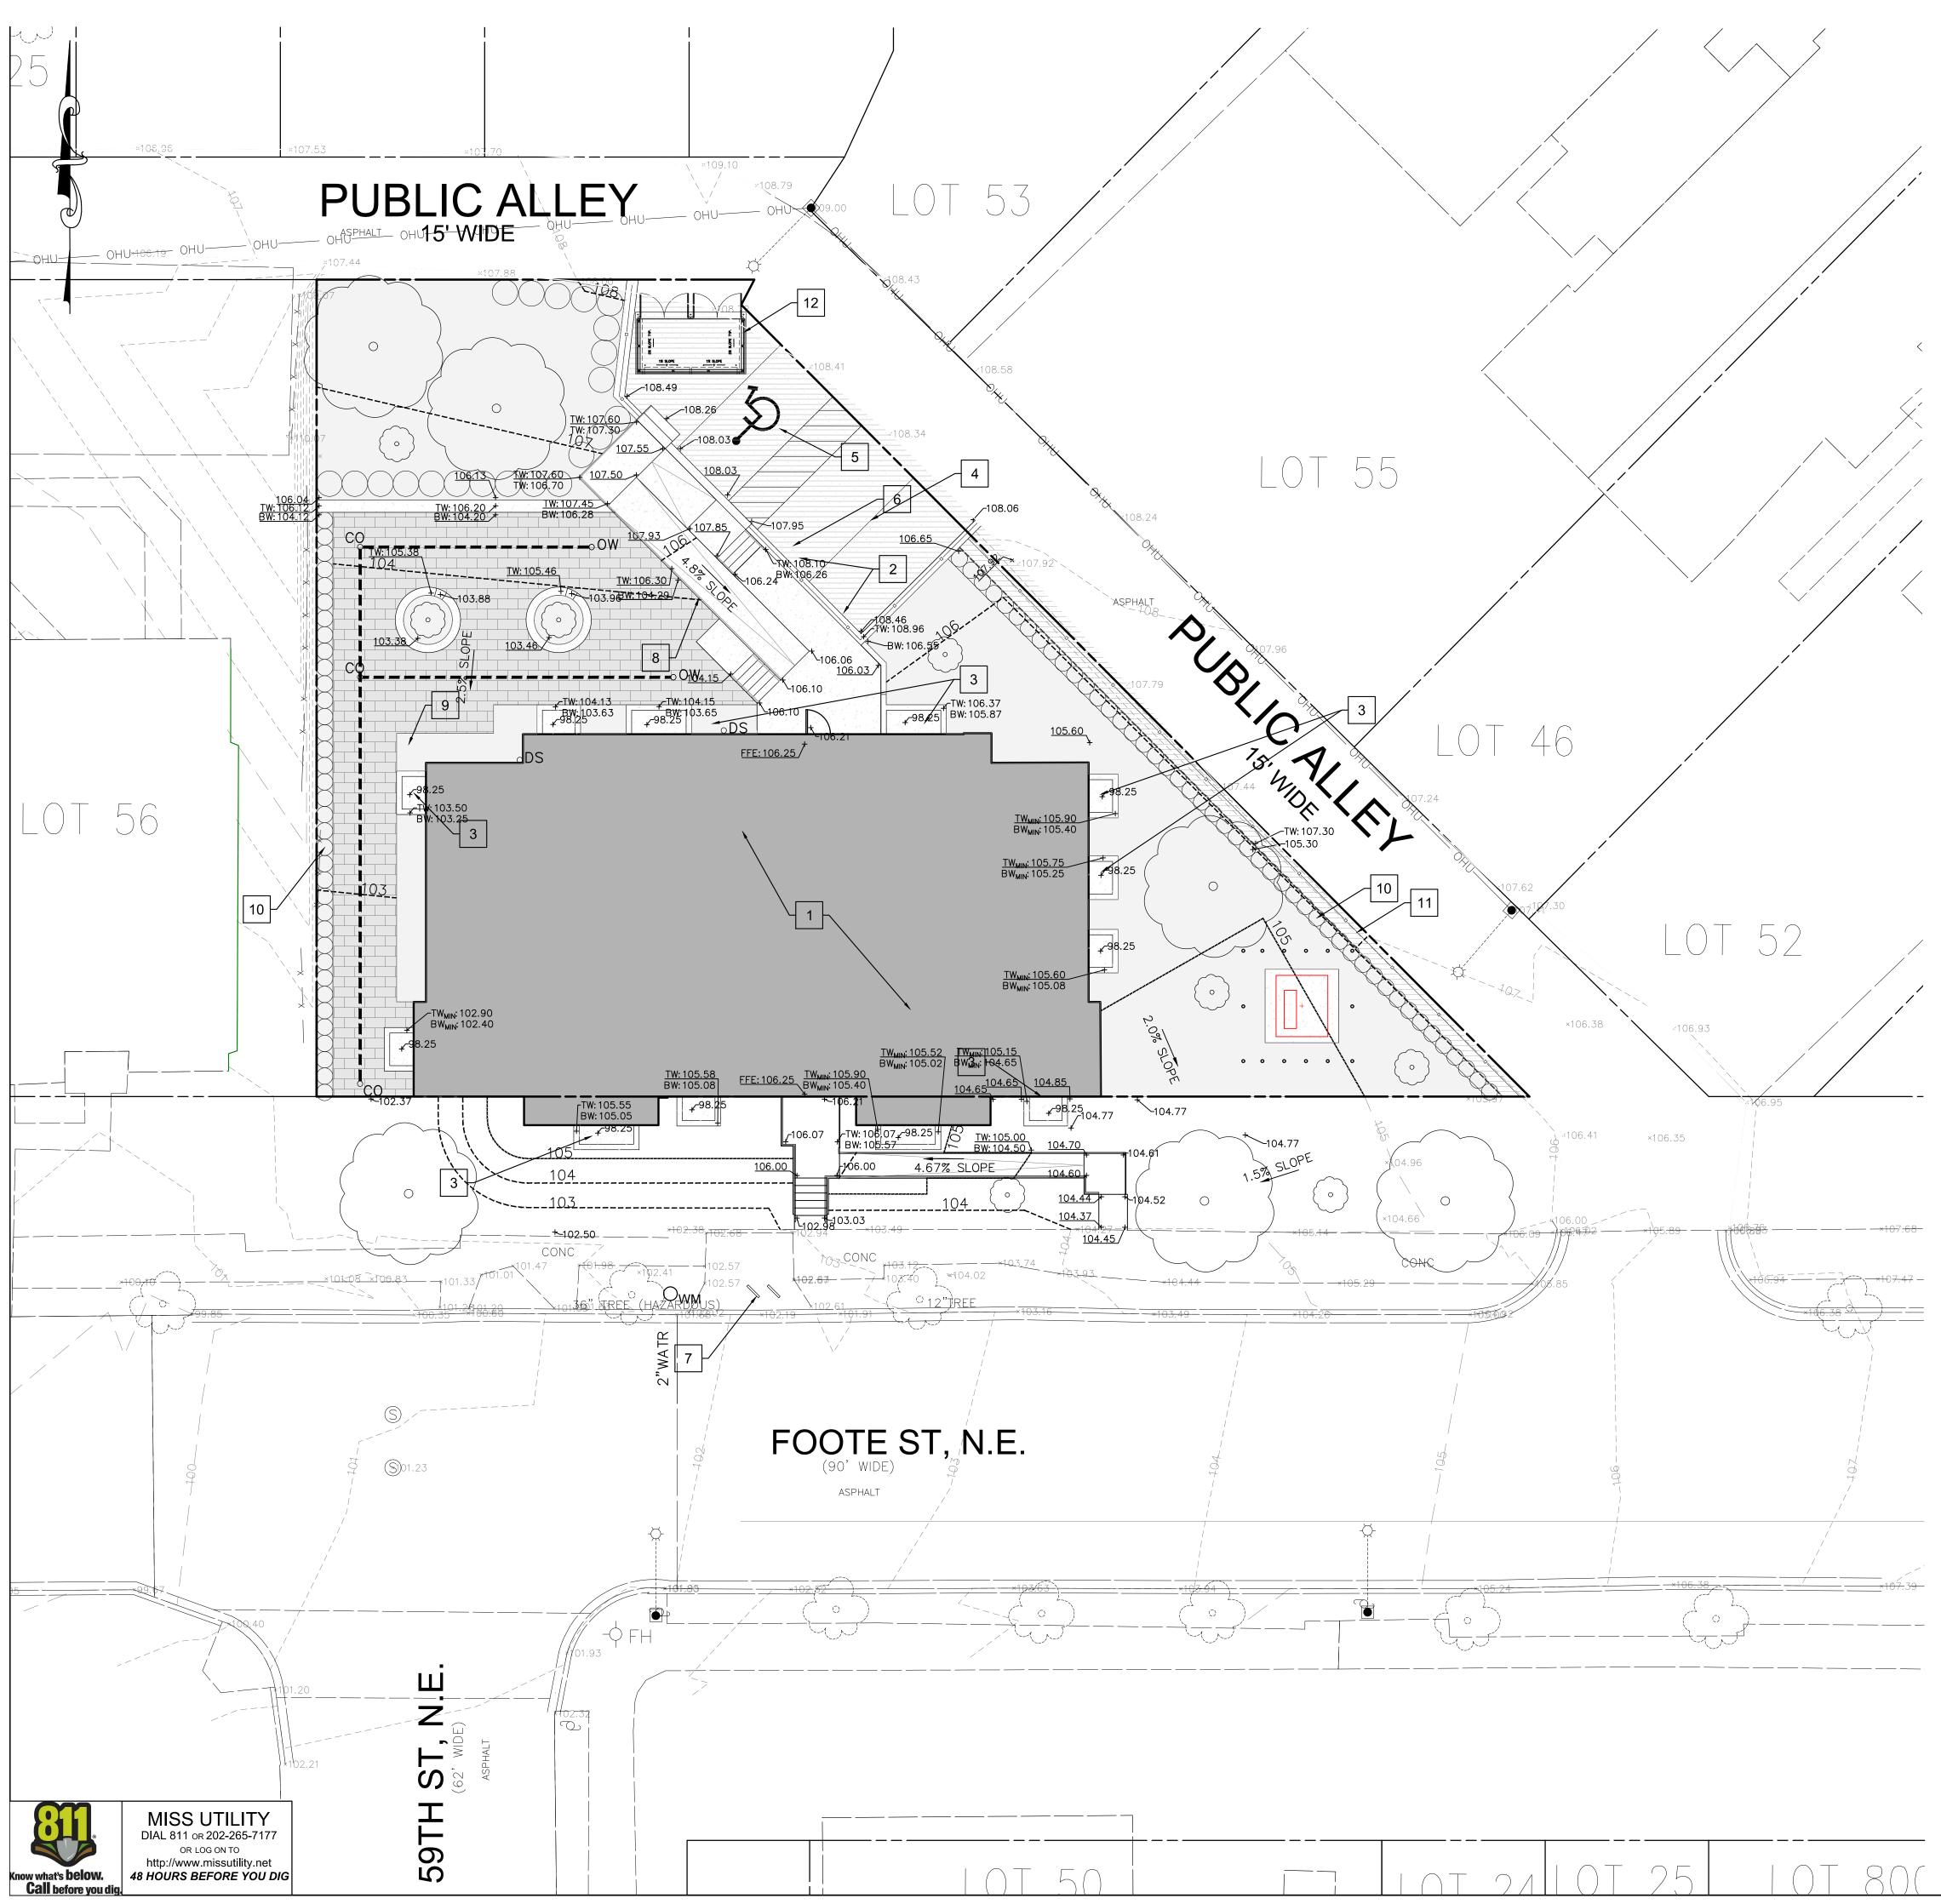

|         | ]     |  |    |                 |    |  |     |
|---------|-------|--|----|-----------------|----|--|-----|
| $OT_5O$ | [<br> |  | 21 | $\bigcirc \top$ | 25 |  | 80( |

|                                                                                                                                                                                                                                                                                                                                                                                                                                                                                                                                                                                                                                                                                                                                                                                                                                                                                                                                                                                                                                                                                                                                                                                                                                                                                                                                                                                                                                                                                                                                                                                                                                                                                                                                                                                                                                                                                                                                                                                                                                                                                                                                                                                                                                                                              | LANDSCAPED AREA<br>PERMEABLE PAVEMENT<br>PAVED AREA/CONCRETE<br>WALK<br>BUILDING<br>ASPHALT PAVEMENT<br>GUARD RAIL FENCE (AROUND FALL OVER 2.5')<br>DOMESTIC WATER LINE<br>WATER METER<br>CURB STOP<br>SANITARY CLEANOUT<br>SANITARY SERVICE<br>DOWNSPOUT<br>CLEANOUT<br>OBSERVATION WELL<br>AREAWAY GRATE INLET<br>PERFORATED PIPE<br>STORM SEWER<br>TREE<br>SHRUB | Image: Constant of the second state                                                                                                                                                                                                                  |
|------------------------------------------------------------------------------------------------------------------------------------------------------------------------------------------------------------------------------------------------------------------------------------------------------------------------------------------------------------------------------------------------------------------------------------------------------------------------------------------------------------------------------------------------------------------------------------------------------------------------------------------------------------------------------------------------------------------------------------------------------------------------------------------------------------------------------------------------------------------------------------------------------------------------------------------------------------------------------------------------------------------------------------------------------------------------------------------------------------------------------------------------------------------------------------------------------------------------------------------------------------------------------------------------------------------------------------------------------------------------------------------------------------------------------------------------------------------------------------------------------------------------------------------------------------------------------------------------------------------------------------------------------------------------------------------------------------------------------------------------------------------------------------------------------------------------------------------------------------------------------------------------------------------------------------------------------------------------------------------------------------------------------------------------------------------------------------------------------------------------------------------------------------------------------------------------------------------------------------------------------------------------------|---------------------------------------------------------------------------------------------------------------------------------------------------------------------------------------------------------------------------------------------------------------------------------------------------------------------------------------------------------------------|------------------------------------------------------------------------------------------------------------------------------------------------------------------------------------------------------------------------------------------------------------------------------------------------------------------------------------------------------------------------------------------------------------------------------------------------------------------------------------------------------------------------------------------------------------------------------------------------------------------------------------------------------------------------------------------------------------------------------------------------------------------------------------------------------------------------------------------------------------------------------------------------------------------------------------------------------------------------------------------------------------------------------------------------------------------------------------------------------------------------------------------------------------------------------------------------------------------------------------------------------------------------------------------------------------------------------------------------------------------------------------------------------------------------------------------------------------------------------------------------------------------------------------------------------------------------------------------------------------------------------------------------------------------------------------------------------------------------------------------------------------------------------------------------------------------------------------------------------------------------------------------------------------------------------------------------------------------------------------------------------------------------------------------------------------------------------------------------------------------------------------------------------------------------------------------------------------------------------------------------------------------------------------------------------------------|
| SITE PLAN KEYNOTES   1 LIMITS OF BUILDING AND OVERHANG   2 2 STANDARD PARKING SPACE (PER DCH   3 BASEMENT PATIO / WINDOW WELL   4 4" WIDE WHITE PARKING STRIPING, TYP.   5 GROUND LEVEL 8'X18' ADA STANDARD PARKING SPACES (AT MAX 2% SLOPE) ADA TRUNCATED DOME PAVERS, 18"X5' AISLE & VAN ACCESSIBLE PARKING SIG   6 CONCRETE WHEEL STOP, TYP.   7 PUBLIC SPACE 2'X6' BICYCLE PARKING \$802.1)   8 ACCESSIBLE PATH: MAX 5% SLOPE   9 LANDSCAPED AREA, TYP. SEE LANDSCA   10 5' VEGETATIVE SCREENING WITH HEDGES   11 GUARDRAIL, NEEDED FOR DROP OF 30"   12 LOCATION OF TRASH DUMPSTER WITH E                                                                                                                                                                                                                                                                                                                                                                                                                                                                                                                                                                                                                                                                                                                                                                                                                                                                                                                                                                                                                                                                                                                                                                                                                                                                                                                                                                                                                                                                                                                                                                                                                                                                               | ACCESSIBLE<br>WITH WHEEL STOPS,<br>ADA ACCESSIBLE<br>NS<br>SPACE (ONE SPACE FOR EACH<br>).<br>NPE PLANS<br>S<br>OR MORE, TYP.                                                                                                                                                                                                                                       | PHONE. 2023 and a second activities and a second activ                                                                                                                                                                                   |
| SITE PLAN NOTES<br>SITE PLAN NOTES<br>1. ALL EXISTING FEATURES ARE<br>CONDITIONS SHEETS.<br>2. WORK IN PUBLIC SPACE SHA<br>ASSOCIATED PUBLIC S | IN-KIND, SUCH AS FOR SUBSURFACE UTILITY INSTALLATION,<br>ED ON THIS PLAN. BID PRICING SHALL INCLUDE IN-KIND<br>BASED ON EXTENT OF THE PROPOSED WORK.<br>08/17/2020                                                                                                                                                                                                  | APARTMENTS AT 5900<br>FOOTE ST NE<br>WASHINGTON, DC 20019<br>STAMP<br>STAMP<br>NO. DATE DESCRIPTION<br>08.17.2020 PERMIT SET<br>08.17.2020 PERMIT SET<br>10.17.2020 PERMIT SET<br>10.17.2020 PERMIT SET<br>10.17.2020 PERMIT SET<br>10.17.2020 PERMIT SET |