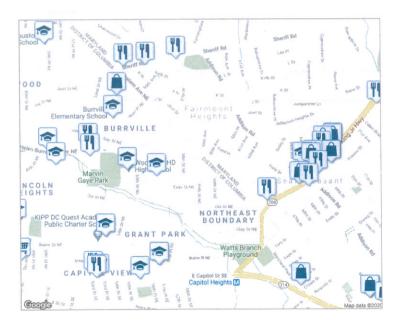

Nearby parks include Marvin Gaye Park, Marvin Gaye Park and Woodson Senior Recreation Center.

# **Nearby Public Transit**

#### Rail lines: Blue Metrorail Blue Line 0.6 mi Silver Metrorail Silver Line 0.6 mi Orange Metrorail Orange Line 1.3 mi **Bus lines:** X9 0.1 mi V2 0.1 mi V4 0.1 mi V14 0.3 mi F14 0.3 mi Car shares:

#### Zipcar: Capitol Heights Metro 0.6 mi RelayRides: 2009 smart fortwo 0.8 mi Zipcar: Addison Road Metro 1.2 mi Zipcar: Benning Road Metro - On Street 1.2 mi Hertz On Demand: Benning Road Metro 1.2 mi Zipcar: Benning Rd Metro Kiss & Ride Lot 1.2 mi Zipcar: Cheverly Metro 1.3 mi RelayRides: 2003 Lexus GS 430 1.4 mi

#### **Bike shares:**

Capital Bikeshare: Benning Rd & East Capitol St NE / Benning Rd Metro

1.2 mi

Less A