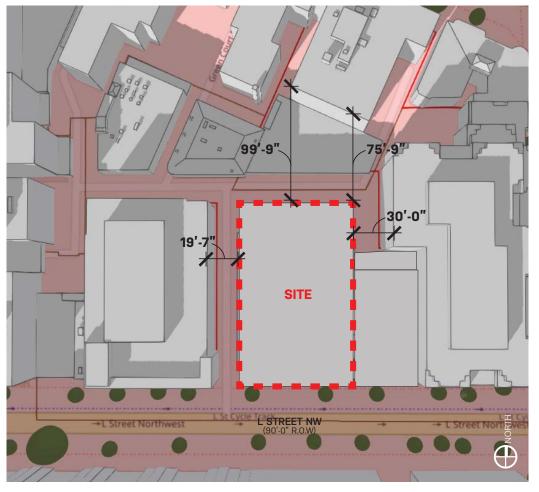

### **SITE** ANALYSIS

Project Client MQMF 1313 L STREET LLC MQMF 1313 L STREET LLC MSahington, DC Scale N/A September 02, 2020 A-4 hickok cole

**ALLEY ELEVATION** 

L STREET ELEVATION

**BUILDING ENTRY ON L STREET** 