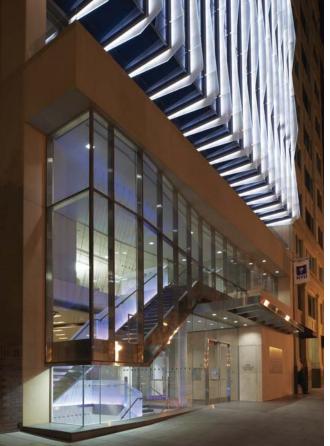

# **EXISTING BUILDING IMAGES**

AT RISK WINDOWS ON NYU DC BUILDING

**ENTRANCE OF NYU DC BUILDING** 

**L STREET LOOKING WEST** 

L STREET LOOKING EAST