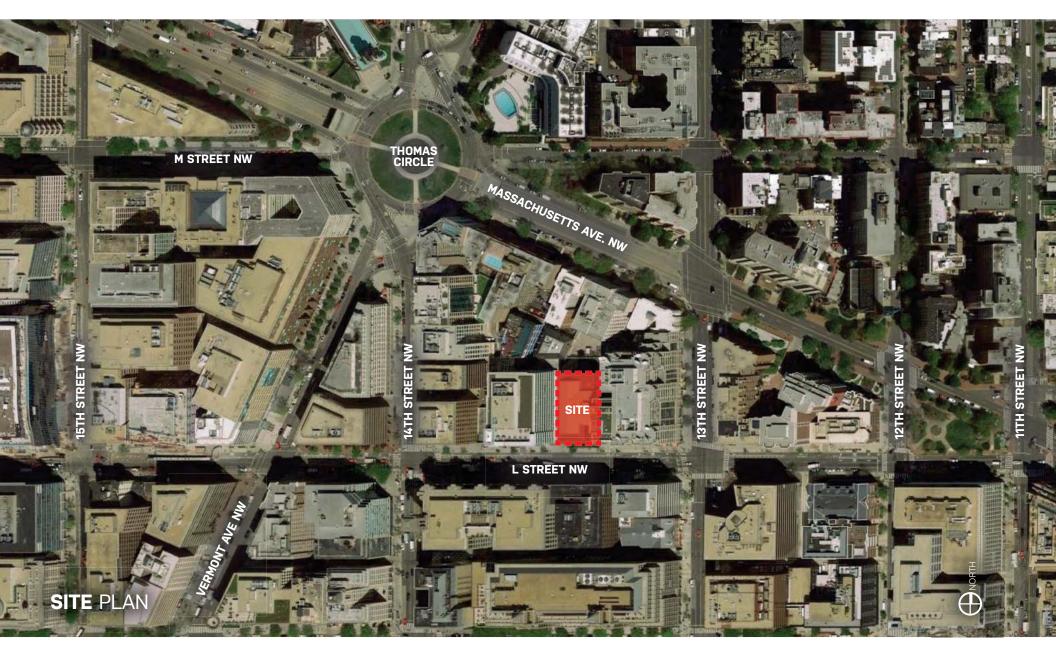

#### **BUILDING DATA:**

LOCATION: 1313 L STREET, NW

SQUARE: 0247 LÔT: 0094 2F ANC:

#### **DRAWING LIST:**

COVER SHEET / VICINITY MAP

SITE PLAN
ZONING ANALYSIS
SITE ANALYSIS
EXISTING BUILDING IMAGES A-2 A-3 A-4

A-5

A-6 CONTEXTIMAGES

A-7-9 STRUCTURE RE-USE DIAGRAMS

**GROUND FLOOR PLAN** A-10