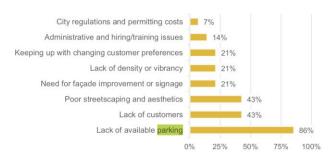

Businesses articulated perceived challenges that impact their business and customer base as well as beneficial corridor strengths.

## What are the biggest challenges your business is facing?