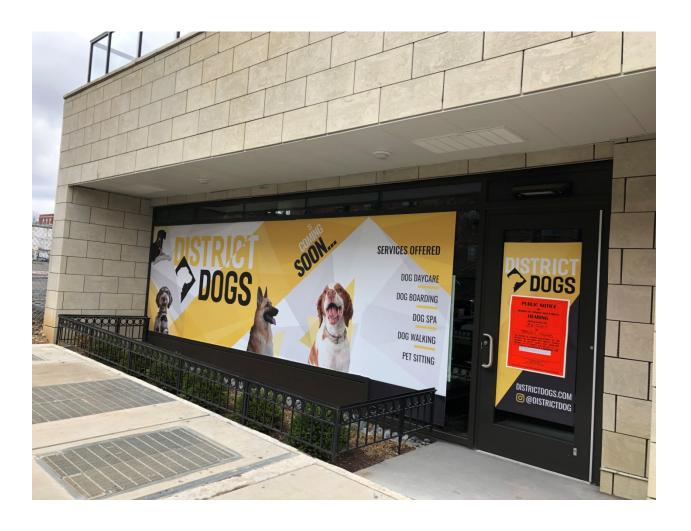

## BEFORE THE BOARD OF ZONING ADJUSTMENT AND ZONING COMMISSION OF THE DISTRICT OF COLUMBIA

| AND ZONING COMMISSION OF THE DISTRICT OF COLUMBIA                                                                                                                                                                   |
|---------------------------------------------------------------------------------------------------------------------------------------------------------------------------------------------------------------------|
| FORM 145 – AFFIDAVIT OF POSTING                                                                                                                                                                                     |
| Before completing this form, please review the instructions on the reverse side.  Print or type all information unless otherwise indicated.                                                                         |
| (Name of person posting the property)                                                                                                                                                                               |
| Jacob Hensley , being first duly sworn, do hereby depose and say that:                                                                                                                                              |
|                                                                                                                                                                                                                     |
| Zoning Sign(s) furnished by the Office of Zoning to be posted on private property known as:                                                                                                                         |
| 907 Borry Place NW Washington, OC 20001                                                                                                                                                                             |
| In plain view of the public on the following street frontages:                                                                                                                                                      |
| I caused to be taken, photograph(s), attached hereto, of the Zoning Sign(s) in place which fairly depict each                                                                                                       |
| Zoning Sign as seen by the public. The photographs are numbered and correspond to the following street frontages:                                                                                                   |
| Photograph No. Street Frontage                                                                                                                                                                                      |
| 1 907 Barry Place NW Washington DC 20001                                                                                                                                                                            |
| 907 Barry Place NW Washington DC 2000) 3 907 Barry Place NW Washington DC 2000)                                                                                                                                     |
| 8                                                                                                                                                                                                                   |
|                                                                                                                                                                                                                     |
|                                                                                                                                                                                                                     |
|                                                                                                                                                                                                                     |
|                                                                                                                                                                                                                     |
|                                                                                                                                                                                                                     |
|                                                                                                                                                                                                                     |
|                                                                                                                                                                                                                     |
| I/We certify that the above information is true and correct to the best of my/our knowledge, information and belief. Any                                                                                            |
| person(s) using a fictitious name or address and/or knowingly making any false statement on this form is in violation of D.C.  Law and subject to a fine of not more than \$1,000 or 180 days imprisonment or both. |
| (D.C. Official Code § 22 2405)                                                                                                                                                                                      |
| Date: 3/17/2020 Signature:                                                                                                                                                                                          |
| Subscribed and sworn to before me this (date) (date) (month) (year) (seal) (seal) (signature)                                                                                                                       |
| (Signature)                                                                                                                                                                                                         |
| CCT A                                                                                                                                                                                                               |
| Notary Public, D.C.                                                                                                                                                                                                 |
| My commission expires on: (date)   Description   Commission                                                                                                                                                         |