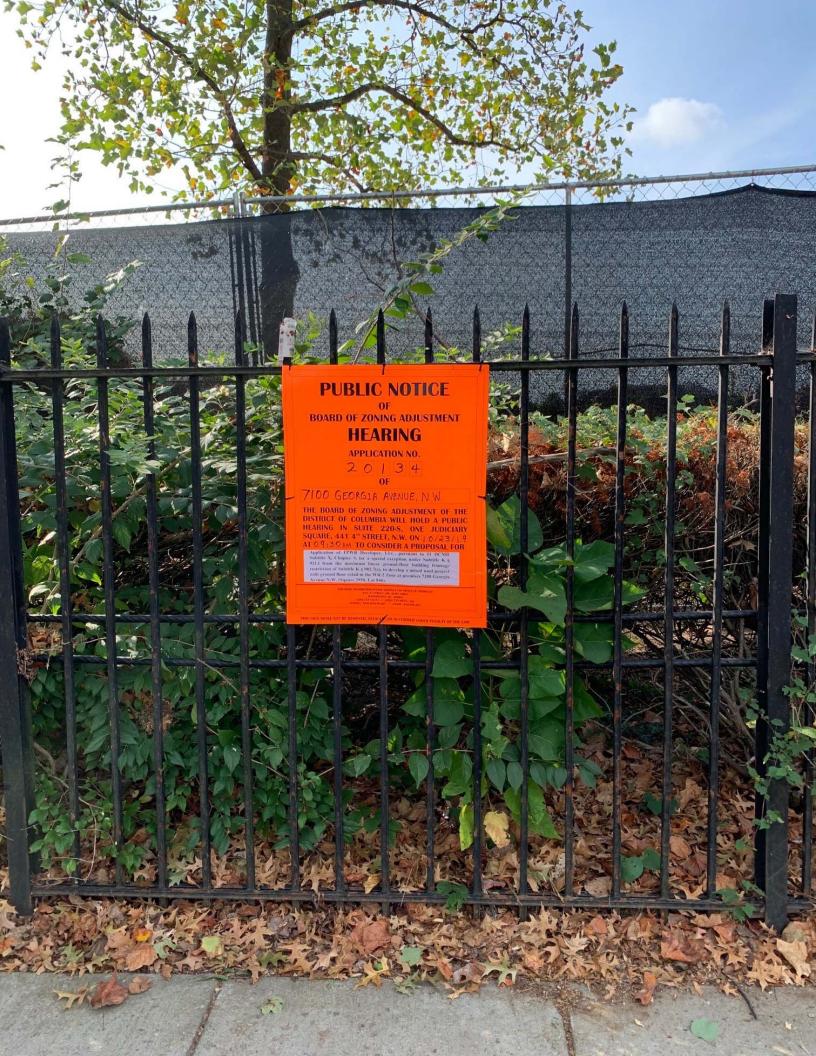

## BEFORE THE BOARD OF ZONING ADJUSTMENT AND ZONING COMMISSION OF THE DISTRICT OF COLUMBIA

|                                                        |                                                                               |                                                                          |                 | FOR                                                                                  | M 14    | 5 – AFFIDAVIT                             | OF POSTI                                                 | NG                               |                     |                     |
|--------------------------------------------------------|-------------------------------------------------------------------------------|--------------------------------------------------------------------------|-----------------|--------------------------------------------------------------------------------------|---------|-------------------------------------------|----------------------------------------------------------|----------------------------------|---------------------|---------------------|
|                                                        |                                                                               | E                                                                        |                 |                                                                                      |         | , please review the<br>information unless |                                                          | on the reverse side.<br>dicated. |                     |                     |
| (Name of person posting the property)  Jonathan Quince |                                                                               |                                                                          |                 |                                                                                      |         |                                           | , being first duly sworn, do hereby depose and say that: |                                  |                     |                     |
| On                                                     | On October 7, 2019                                                            |                                                                          |                 |                                                                                      | at      |                                           | (time)<br>10:00 a.m.                                     |                                  | (number of notices) |                     |
| Zoning                                                 | Sign(s) furni                                                                 | shed b                                                                   | y the Office    | of Zonin                                                                             | g to be | e posted on private                       | property kno                                             | own as:                          |                     | 11 p                |
| 7100                                                   | ) Georgia A                                                                   | venue                                                                    | e, NW, Was      | shington                                                                             | n, DC   | (address of premise:                      | 5)                                                       |                                  |                     | 18 45 a R (18 18 18 |
|                                                        |                                                                               |                                                                          | ln į            | plain view                                                                           | v of th | e public on the fol                       | owing street                                             | frontages:                       |                     |                     |
| I cause                                                | d to be take                                                                  | n,                                                                       | (no. of photos) | photograph(s), attached hereto, of the Zoning Sign(s) in place which fairly depict e |         |                                           |                                                          |                                  |                     | 1                   |
| Zoning                                                 | Sign as seen                                                                  | by th                                                                    | e public. Th    | e photog                                                                             | raphs   | are numbered and                          | correspond t                                             | o the following stree            | et frontages:       |                     |
| Photo                                                  | graph No.                                                                     |                                                                          |                 |                                                                                      |         | Stre                                      | et Frontage                                              |                                  |                     |                     |
|                                                        | 1 Georgia Avenue, NW, Washington, DC and Butternut Street, NW, Washington, DC |                                                                          |                 |                                                                                      |         |                                           |                                                          |                                  |                     |                     |
|                                                        | 2                                                                             | Georgia Avenue, NW, Washington, DC and Dahlia Street, NW, Washington, DC |                 |                                                                                      |         |                                           |                                                          |                                  |                     |                     |

| Photograph No.                                                             | Street Frontage                                                             |  |  |  |  |  |  |
|----------------------------------------------------------------------------|-----------------------------------------------------------------------------|--|--|--|--|--|--|
| 1                                                                          | Georgia Avenue, NW, Washington, DC and Butternut Street, NW, Washington, DC |  |  |  |  |  |  |
| 2 Georgia Avenue, NW, Washington, DC and Dahlia Street, NW, Washington, DC |                                                                             |  |  |  |  |  |  |
| 3                                                                          | Georgia Avenue, NW, Washington, DC and Elder Street, NW, Washington, DC     |  |  |  |  |  |  |
| 4                                                                          | 12th Street, NW, Washington, DC and Fern Street, NW, Washington, DC         |  |  |  |  |  |  |
| 5                                                                          | 13th Street, NW, Washington, DC and Fern Street, NW, Washington, DC         |  |  |  |  |  |  |
|                                                                            |                                                                             |  |  |  |  |  |  |
|                                                                            |                                                                             |  |  |  |  |  |  |
|                                                                            |                                                                             |  |  |  |  |  |  |
|                                                                            |                                                                             |  |  |  |  |  |  |