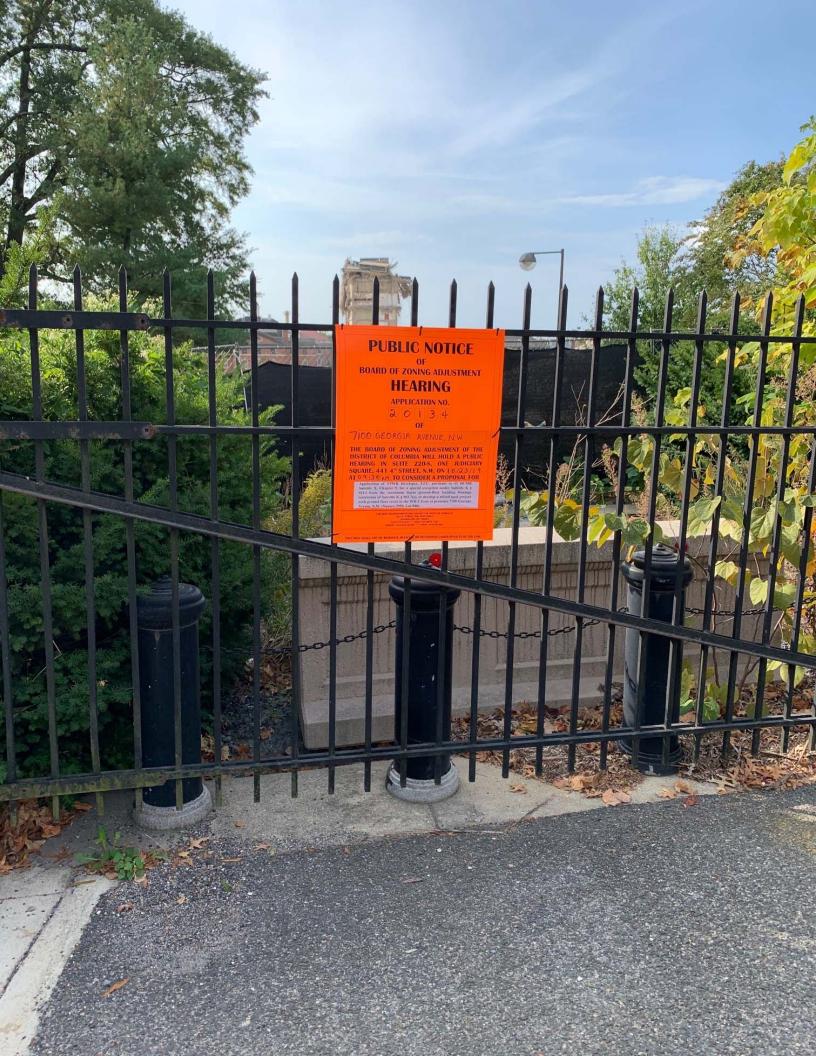

## BEFORE THE BOARD OF ZONING ADJUSTMENT AND ZONING COMMISSION OF THE DISTRICT OF COLUMBIA

|                                                        |                                                                               |                                                                          |                 | FOR                                                                                  | M 14    | 5 – AFFIDAVIT                             | OF POSTI                                                 | NG                               |                     |                     |
|--------------------------------------------------------|-------------------------------------------------------------------------------|--------------------------------------------------------------------------|-----------------|--------------------------------------------------------------------------------------|---------|-------------------------------------------|----------------------------------------------------------|----------------------------------|---------------------|---------------------|
|                                                        |                                                                               | E                                                                        |                 |                                                                                      |         | , please review the<br>information unless |                                                          | on the reverse side.<br>dicated. |                     |                     |
| (Name of person posting the property)  Jonathan Quince |                                                                               |                                                                          |                 |                                                                                      |         |                                           | , being first duly sworn, do hereby depose and say that: |                                  |                     |                     |
| On                                                     | On October 7, 2019                                                            |                                                                          |                 |                                                                                      | at      |                                           | (time)<br>10:00 a.m.                                     |                                  | (number of notices) |                     |
| Zoning                                                 | Sign(s) furni                                                                 | shed b                                                                   | y the Office    | of Zonin                                                                             | g to be | e posted on private                       | property kno                                             | own as:                          |                     | 11 p                |
| 7100                                                   | ) Georgia A                                                                   | venue                                                                    | e, NW, Was      | shington                                                                             | n, DC   | (address of premise:                      | 5)                                                       |                                  |                     | 18 45 a R (18 18 18 |
|                                                        |                                                                               |                                                                          | ln į            | plain view                                                                           | v of th | e public on the fol                       | owing street                                             | frontages:                       |                     |                     |
| I cause                                                | d to be take                                                                  | n,                                                                       | (no. of photos) | photograph(s), attached hereto, of the Zoning Sign(s) in place which fairly depict e |         |                                           |                                                          |                                  |                     | 1                   |
| Zoning                                                 | Sign as seen                                                                  | by th                                                                    | e public. Th    | e photog                                                                             | raphs   | are numbered and                          | correspond t                                             | o the following stree            | et frontages:       |                     |
| Photo                                                  | graph No.                                                                     |                                                                          |                 |                                                                                      |         | Stre                                      | et Frontage                                              |                                  |                     |                     |
|                                                        | 1 Georgia Avenue, NW, Washington, DC and Butternut Street, NW, Washington, DC |                                                                          |                 |                                                                                      |         |                                           |                                                          |                                  |                     |                     |
|                                                        | 2                                                                             | Georgia Avenue, NW, Washington, DC and Dahlia Street, NW, Washington, DC |                 |                                                                                      |         |                                           |                                                          |                                  |                     |                     |

| Photograph No.                                                             | Street Frontage                                                             |  |  |  |  |  |  |
|----------------------------------------------------------------------------|-----------------------------------------------------------------------------|--|--|--|--|--|--|
| 1                                                                          | Georgia Avenue, NW, Washington, DC and Butternut Street, NW, Washington, DC |  |  |  |  |  |  |
| 2 Georgia Avenue, NW, Washington, DC and Dahlia Street, NW, Washington, DC |                                                                             |  |  |  |  |  |  |
| 3                                                                          | Georgia Avenue, NW, Washington, DC and Elder Street, NW, Washington, DC     |  |  |  |  |  |  |
| 4                                                                          | 12th Street, NW, Washington, DC and Fern Street, NW, Washington, DC         |  |  |  |  |  |  |
| 5                                                                          | 13th Street, NW, Washington, DC and Fern Street, NW, Washington, DC         |  |  |  |  |  |  |
|                                                                            |                                                                             |  |  |  |  |  |  |
|                                                                            |                                                                             |  |  |  |  |  |  |
|                                                                            |                                                                             |  |  |  |  |  |  |
|                                                                            |                                                                             |  |  |  |  |  |  |