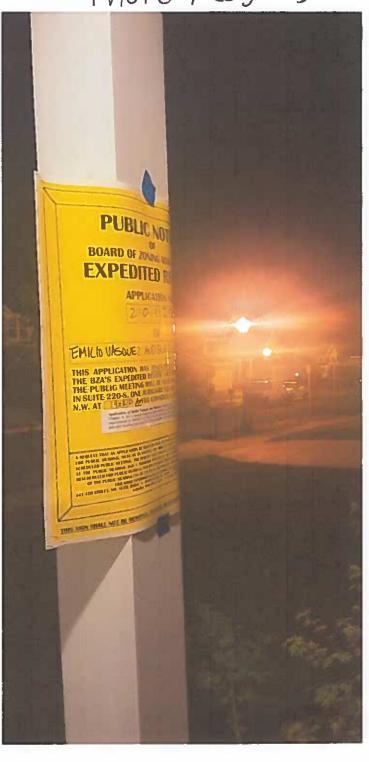

Photo 1 (sign1)

thata 2 (sign1)

Photo 3 (sign1)

Photo 4 (sign 2)

Photo 5 (sign1)

## **BZA Sign Photos**

1 message

Blakeney Vasquez <br/>
Vasquez

Mon, Sep 30, 2019 at 9:53 PM

Signs posted on 9/30/19 at 9:42 pm at 1021 Cook Dr. SE. Viewable from the street BZA application #20122.

20190930\_213851.jpg 2333K