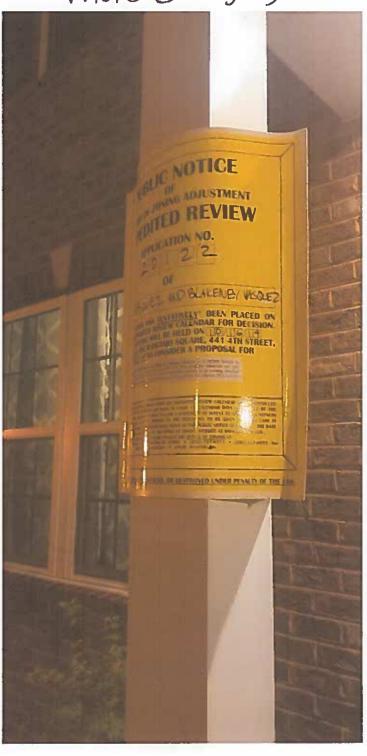

Photo 1 (sign1)

thata 2 (sign1)

Photo 3 (sign1)

Photo 4 (sign 2)

Photo 5 (sign1)

## **BZA Sign Photos**

1 message

Blakeney Vasquez <br/>
Vasquez

Mon, Sep 30, 2019 at 9:53 PM

Signs posted on 9/30/19 at 9:42 pm at 1021 Cook Dr. SE. Viewable from the street BZA application #20122.

20190930\_213851.jpg 2333K