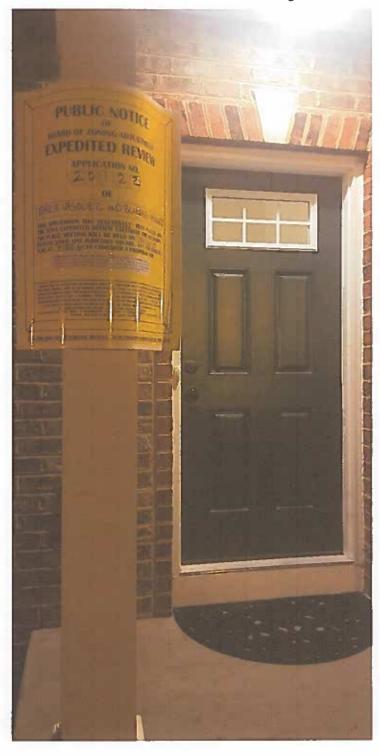

Photo 1 (sign1)

thata 2 (sign1)

Photo 3 (sign1)

Photo 4 (sign 2)

Photo 5 (sign1)

## **BZA Sign Photos**

1 message

Blakeney Vasquez <br/>
Vasquez

Mon, Sep 30, 2019 at 9:53 PM

Signs posted on 9/30/19 at 9:42 pm at 1021 Cook Dr. SE. Viewable from the street BZA application #20122.

20190930\_213851.jpg 2333K