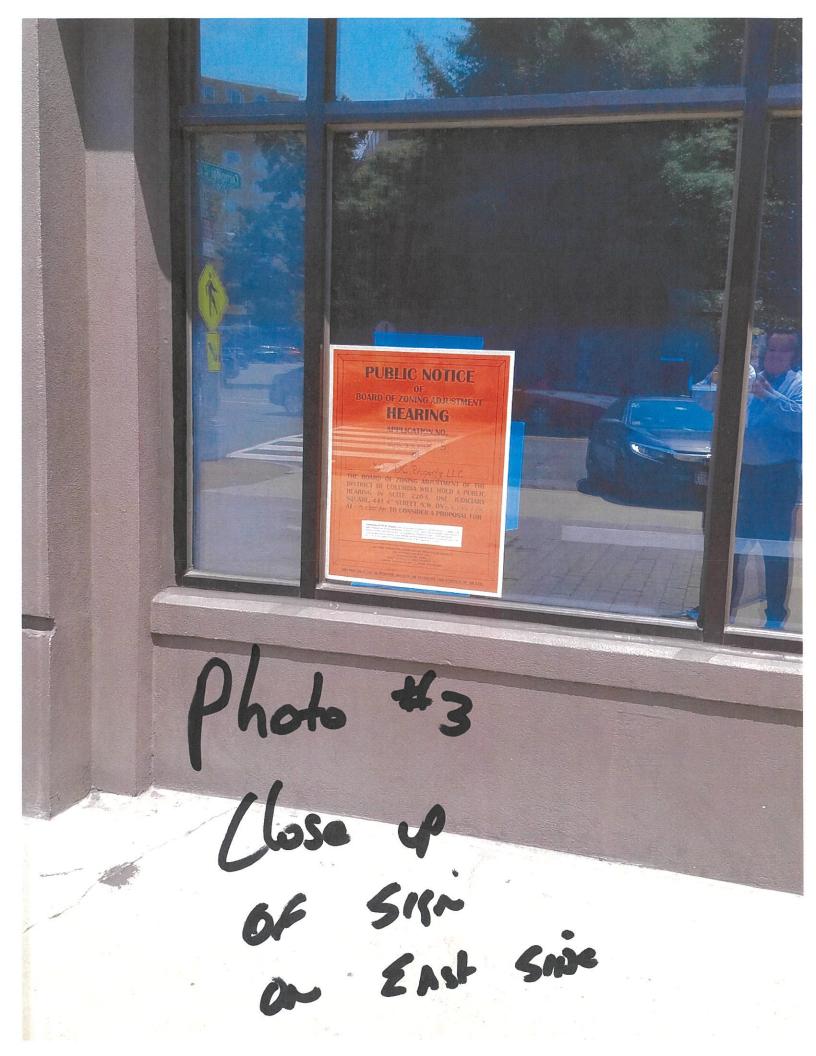

## BEFORE THE BOARD OF ZONING ADJUSTMENT AND ZONING COMMISSION OF THE DISTRICT OF COLUMBIA

| AND ZONING COMMISSION OF THE DISTRICT OF COLUMBIA                                                                                                                                                                                                                                                                                                                            |                 |            |              |          |                            |
|------------------------------------------------------------------------------------------------------------------------------------------------------------------------------------------------------------------------------------------------------------------------------------------------------------------------------------------------------------------------------|-----------------|------------|--------------|----------|----------------------------|
| FORM 145 – AFFIDAVIT OF POSTING                                                                                                                                                                                                                                                                                                                                              |                 |            |              |          |                            |
| Before completing this form, please review the instructions on the reverse side.  Print or type all information unless otherwise indicated.                                                                                                                                                                                                                                  |                 |            |              |          |                            |
| (Name of person posting the property)  Noble  , being first duly sworn, do hereby depose and say that:                                                                                                                                                                                                                                                                       |                 |            |              |          |                            |
| On Jy (date)                                                                                                                                                                                                                                                                                                                                                                 |                 | 9 pm       | ne)          | I caused | (number of notices)        |
| Zoning Sign(s) furnished by the Office of Zoning to be posted on private property known as: The Dazcy Hotel                                                                                                                                                                                                                                                                  |                 |            |              |          |                            |
| 1515 Rhole                                                                                                                                                                                                                                                                                                                                                                   | Island          | AJE X      | WAS          | husbu    | DC 20005                   |
| In plain view of the public on the following street frontages:                                                                                                                                                                                                                                                                                                               |                 |            |              |          |                            |
| I caused to be taken, photograph(s), attached hereto, of the Zoning Sign(s) in place which fairly depict each                                                                                                                                                                                                                                                                |                 |            |              |          |                            |
| Zoning Sign as seen by the public. The photographs are numbered and correspond to the following street frontages:                                                                                                                                                                                                                                                            |                 |            |              |          |                            |
| Photograph No.                                                                                                                                                                                                                                                                                                                                                               | Street Frontage |            |              |          |                            |
| Picture                                                                                                                                                                                                                                                                                                                                                                      | e of 519        | in from    | SIDE WALL 1  | Sheet    | East of Doo                |
| Z Pictize                                                                                                                                                                                                                                                                                                                                                                    | OF 5195         | From Side  | e WALK / Sha | eet u    | sest of Pool               |
| 3 Picture OF Close up East SIDE SIGN                                                                                                                                                                                                                                                                                                                                         |                 |            |              |          |                            |
| 4 Picture Close up west size sign                                                                                                                                                                                                                                                                                                                                            |                 |            |              |          |                            |
|                                                                                                                                                                                                                                                                                                                                                                              |                 |            |              |          |                            |
|                                                                                                                                                                                                                                                                                                                                                                              |                 |            |              |          |                            |
| I/We certify that the above information is true and correct to the best of my/our knowledge, information and belief. Any person(s) using a fictitious name or address and/or knowingly making any false statement on this form is in violation of D.C.  Law and subject to a fine of not more than \$1,000 or 180 days imprisonment or both.  (D.C. Official Code § 22 2405) |                 |            |              |          |                            |
| Date: 7/16/19                                                                                                                                                                                                                                                                                                                                                                |                 | Signature: | 16           |          |                            |
| Subscribed and sworn to before me this  (date)  (date)  (date)  (logar)  (year)  (year)  (year)  (year)                                                                                                                                                                                                                                                                      |                 |            |              |          |                            |
| (Signature)                                                                                                                                                                                                                                                                                                                                                                  |                 |            |              |          |                            |
| Notary Public, D.C.                                                                                                                                                                                                                                                                                                                                                          |                 |            |              |          |                            |
| My commission expires on:                                                                                                                                                                                                                                                                                                                                                    | 8/31/20         | 20 (date)  |              | i de     | Board of Zaming Adjustment |
|                                                                                                                                                                                                                                                                                                                                                                              |                 |            |              |          | CACE NO COORE              |

## PUBLIC NOTICE BOARD OF ZONING ADJUSTMENT HEARING APPLICATION NO. NW DC Property LLC THE BOARD OF ZONING ADJUSTMENT OF THE DISTRICT OF COLUMBIA WILL HOLD A PUBLIC DISTRICT OF COLUMN WILL HOLD A TOLK OF SURFIX AND SURFI SI : 3.0 AM TO CONSIDER A PROPOSAL FOR Ohoto 44 Chi Close Chi Of Sish of Poch Ussh of Poch