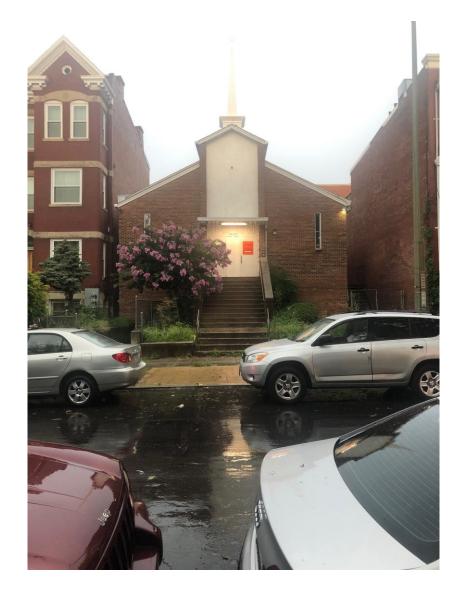

Photos taken on 7/17/19. Photo 1, left: from sidewalk on Holmead Place, N.W. Photo 2, right: taken from across the street.