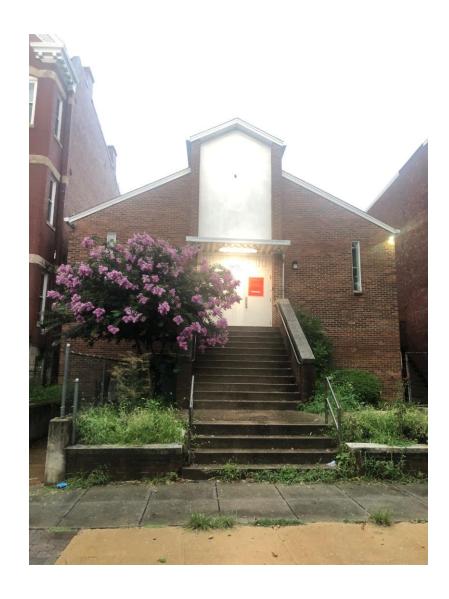

Photos taken on 7/17/19. Photo 1, left: from sidewalk on Holmead Place, N.W. Photo 2, right: taken from across the street.