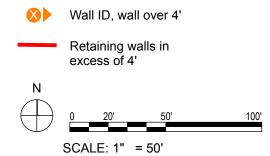

# **Proposed South Retaining Walls**

SCALE: 1/32" = 1'-0"

## Existing South Elevation at Sidewalk

SCALE: 1/32" = 1'-0"

SCALE: 1/32" = 1'-0"

Existing Block veneer to be removed. New stone veneer wall will be closer to property line.