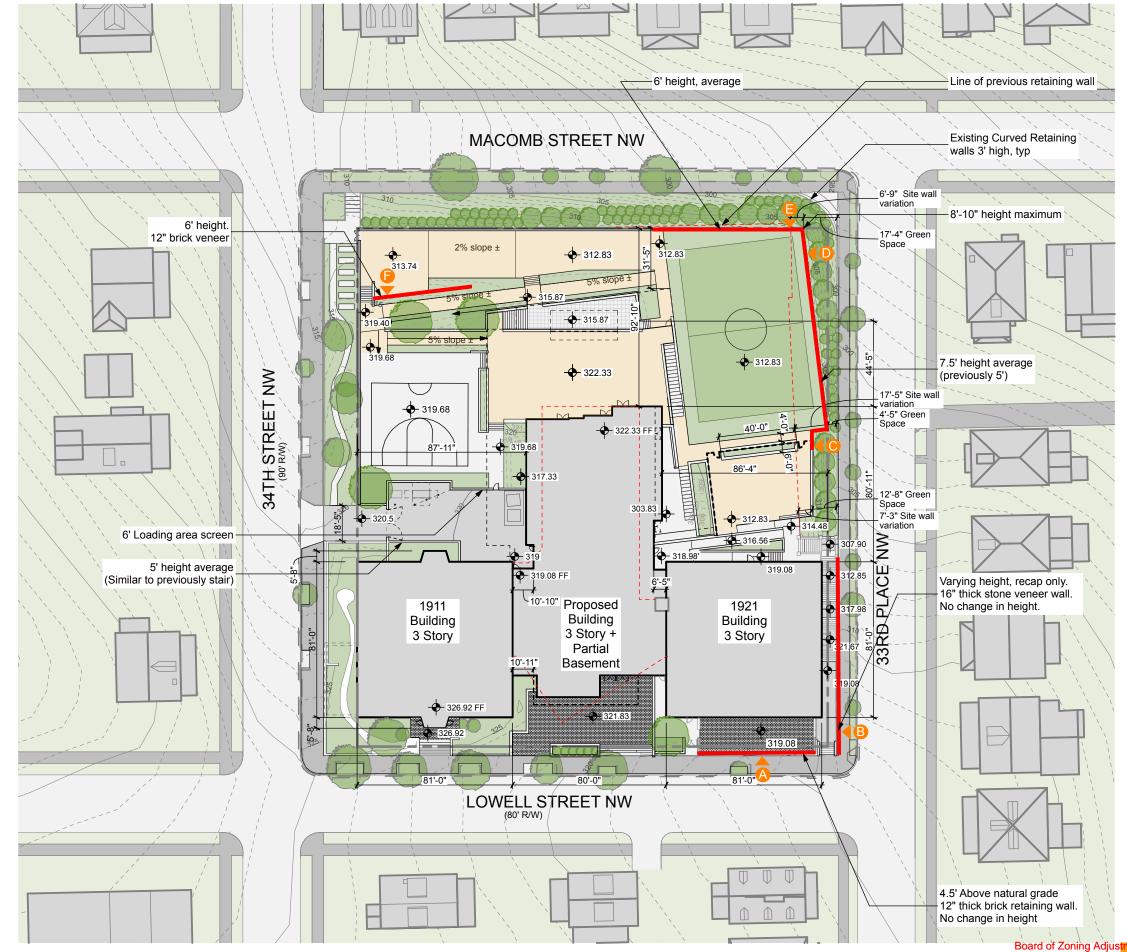

BZA Submission **Proposed Grading** 

cox graae + spack architects

23

Existing brick veneer wall to remain

# **Proposed South Retaining Walls**

SCALE: 1/32" = 1'-0"

## **Proposed East Retaining Walls**

SCALE: 1/32" = 1'-0"

#### **Proposed North Retaining Walls**

SCALE: 1/32" = 1'-0"

Existing North Elevation at Sidewalk

SCALE: 1/32" = 1'-0"