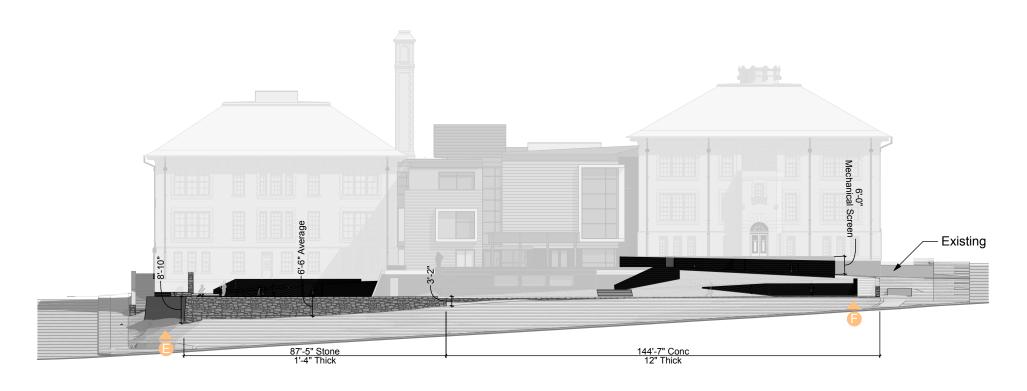

## **Proposed East Retaining Walls**

SCALE: 1/32" = 1'-0"

## Existing East Elevation at Sidewalk

SCALE: 1/32" = 1'-0"

Existing Curved Retaining wall 3' high, typ to be removed