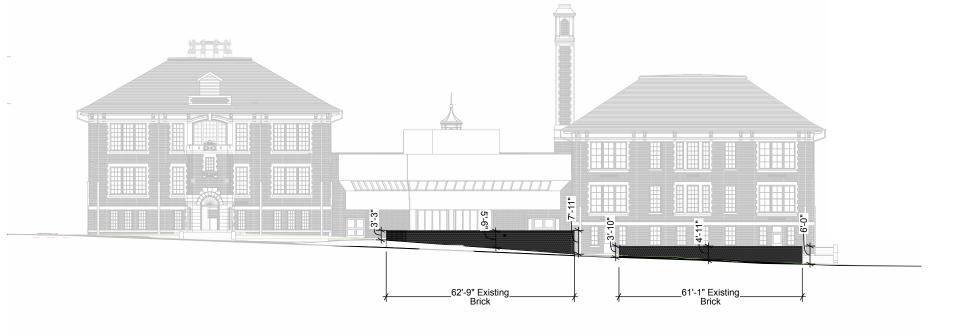

BZA Submission **Proposed Grading** 

cox graae + spack architects

23

Existing brick veneer wall to remain

## Existing South Elevation at Sidewalk

SCALE: 1/32" = 1'-0"

SCALE: 1/32" = 1'-0"

Existing Block veneer to be removed. New stone veneer wall will be closer to property line.