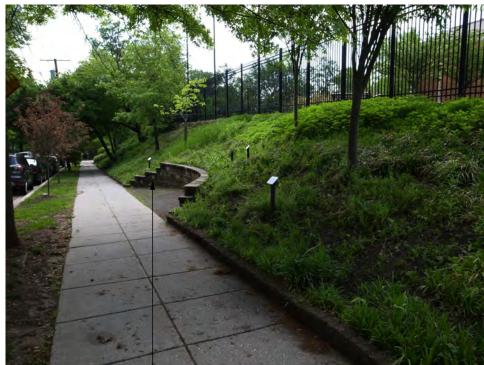

## Existing East Elevation at Sidewalk

SCALE: 1/32" = 1'-0"

Existing Curved Retaining wall 3' high, typ to be removed