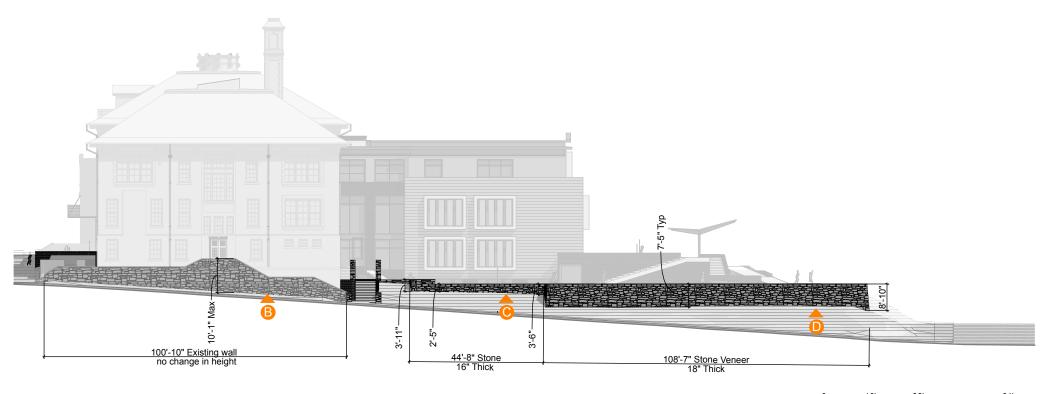

#### **Proposed North Retaining Walls**

SCALE: 1/32" = 1'-0"

Existing North Elevation at Sidewalk

SCALE: 1/32" = 1'-0"