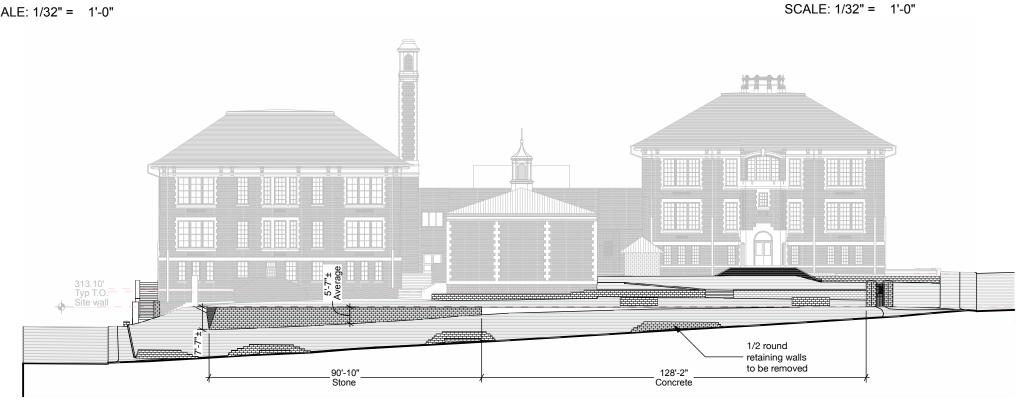

#### **Proposed North Retaining Walls**

SCALE: 1/32" = 1'-0"

Existing North Elevation at Sidewalk

SCALE: 1/32" = 1'-0"