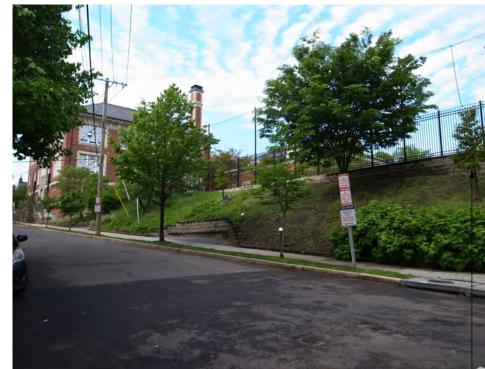

## Existing East Elevation at Sidewalk

SCALE: 1/32" = 1'-0"

Existing Curved Retaining wall 3' high, typ to be removed