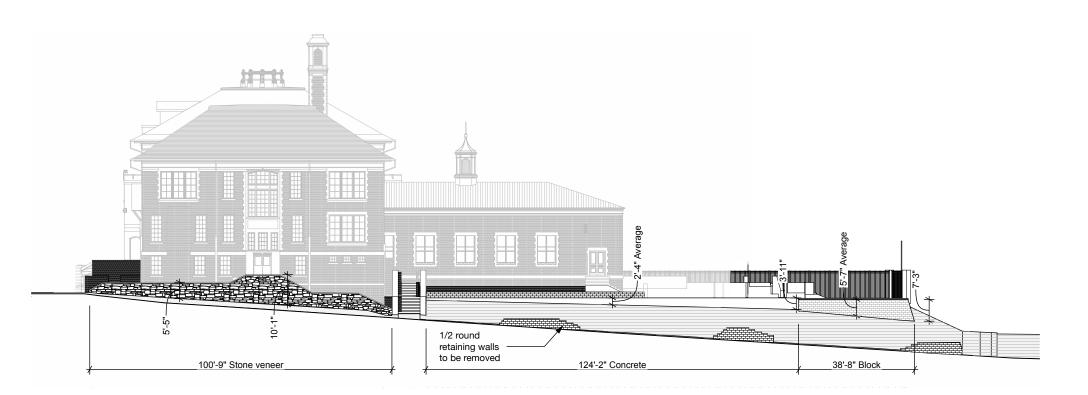

## Existing South Elevation at Sidewalk

SCALE: 1/32" = 1'-0"

SCALE: 1/32" = 1'-0"

Existing Block veneer to be removed. New stone veneer wall will be closer to property line.

BZA Submission **Proposed Grading** 

cox graae + spack architects

23

Existing brick veneer wall to remain