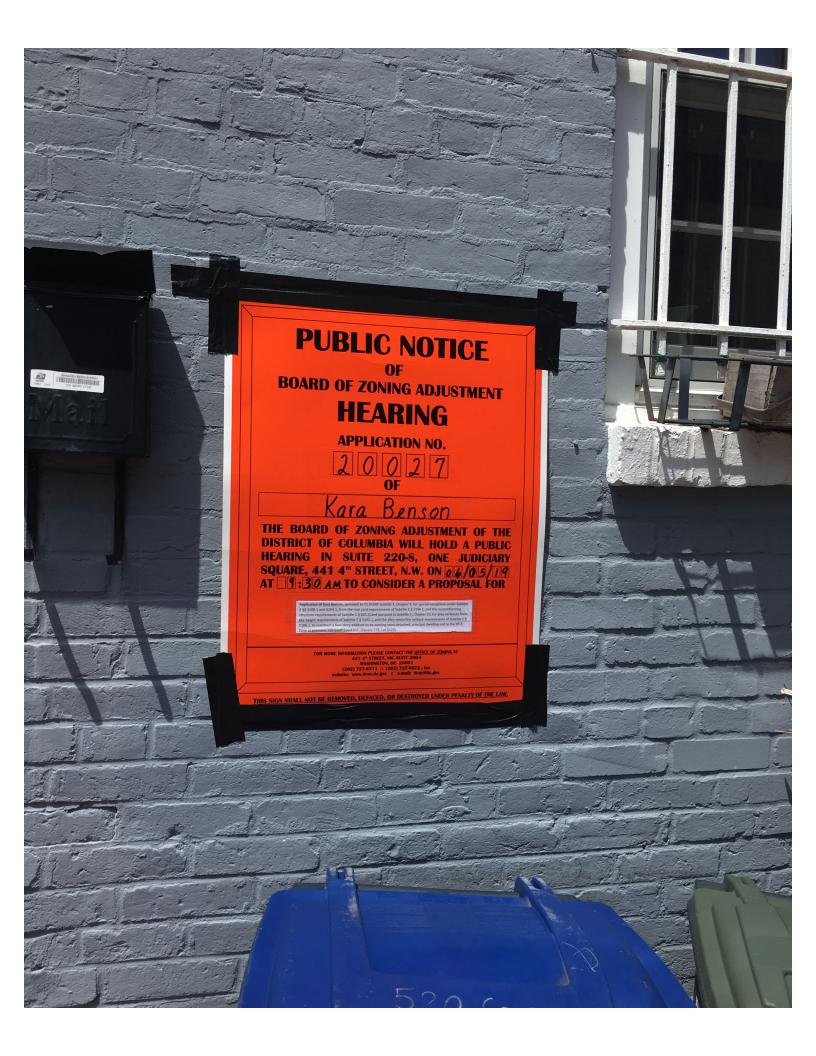

## BEFORE THE BOARD OF ZONING ADJUSTMENT AND ZONING COMMISSION OF THE DISTRICT OF COLUMBIA

|                                             | FORM 145                                        | 5 – AFFIDAVIT                          | OF POSTING                       |                           |                            |
|---------------------------------------------|-------------------------------------------------|----------------------------------------|----------------------------------|---------------------------|----------------------------|
| Before :                                    | completing this form,<br>Print or type all in   | please review the<br>oformation unless | instructions on otherwise indica | the reverse side<br>ated. | 2.                         |
| Jennifer F                                  | on posting the property)                        |                                        | , being first duly               | sworn, do her             | eby depose and say that:   |
| Jennifer 7  on May 21, 2                    | 019 at                                          | 11:,50                                 | ime)  A . M .                    | I caused                  | (number of notices)        |
| Zoning Sign(s) furnished by the             | Office of Zoning to be                          | posted on private                      | property knowr                   | •                         |                            |
| 520 Groff                                   | Cours N                                         | (address of premises                   | s)<br>                           |                           |                            |
|                                             | In plain view of the                            |                                        |                                  | ntages:                   |                            |
| I caused to be taken, (no. of p             | photograph(s),                                  | attached hereto,                       | of the Zoning Sig                | n(s) in place w           | hich fairly depict each    |
| Zoning Sign as seen by the publi            | c. The photographs a                            | re numbered and                        | correspond to th                 | ne following str          | eet frontages:             |
| Photograph No.                              |                                                 |                                        | et Erontage                      |                           |                            |
| View                                        | from 50                                         | 500 block                              | of Gr                            | off 4                     | and NE                     |
| ~ Vien                                      | mm 50                                           | so plack                               | 05 GV                            | reft (c                   | NA NE                      |
|                                             |                                                 | 711                                    |                                  |                           |                            |
|                                             |                                                 |                                        |                                  |                           |                            |
|                                             |                                                 |                                        |                                  |                           |                            |
|                                             |                                                 | <u> </u>                               |                                  |                           |                            |
| ·                                           |                                                 |                                        |                                  |                           |                            |
| I/We certify that the above                 | information is true                             | d correct to the b                     | est of my/our ke                 | owledge infor             | nation and belief. Any     |
| person(s) using a fictitious na             | me or address and/or<br>ubject to a fine of not | knowingly makin                        | g any false state                | ment on this fo           | rm is in violation of D.C. |
| Date:                                       | (D.                                             | C. Official Code § 2<br>Signature:     | 22 2405)                         |                           |                            |
| 5151                                        | (date).                                         | -{moi                                  | ith) (year)                      |                           | William William            |
| Subscribed and sworn to before n            | ne this (date).                                 | etay of M                              | 1 / - 10                         | · July                    | A OTAR, A                  |
|                                             |                                                 |                                        |                                  |                           | My Comm. Expires           |
| Notary Public, D.C.                         |                                                 |                                        |                                  | Dis                       | WARCH, 31, 2022            |
| My commission expires on: 03/31/2022 (date) |                                                 |                                        |                                  | 100                       | OF CONTINUE                |