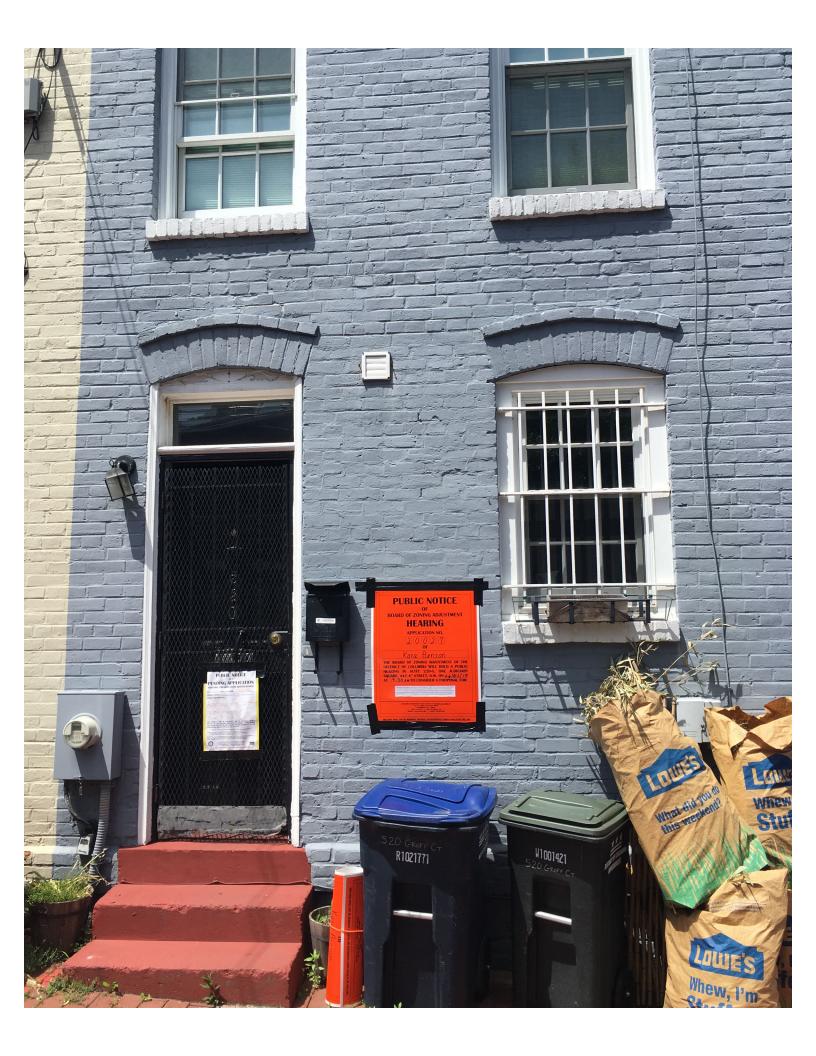

## BEFORE THE BOARD OF ZONING ADJUSTMENT AND ZONING COMMISSION OF THE DISTRICT OF COLUMBIA

|                                             | FORM 145                                        | 5 – AFFIDAVIT                          | OF POSTING                       |                           |                            |
|---------------------------------------------|-------------------------------------------------|----------------------------------------|----------------------------------|---------------------------|----------------------------|
| Before :                                    | completing this form,<br>Print or type all in   | please review the<br>oformation unless | instructions on otherwise indica | the reverse side<br>ated. | 2.                         |
| Jennifer F                                  | on posting the property)                        |                                        | , being first duly               | sworn, do her             | eby depose and say that:   |
| Jennifer 7  on May 21, 2                    | 019 at                                          | 11:,50                                 | ime)  A . M .                    | I caused                  | (number of notices)        |
| Zoning Sign(s) furnished by the             | Office of Zoning to be                          | posted on private                      | property knowr                   | •                         |                            |
| 520 Groff                                   | Cours N                                         | (address of premises                   | s)<br>                           |                           |                            |
|                                             | In plain view of the                            |                                        |                                  | ntages:                   |                            |
| I caused to be taken, (no. of p             | photograph(s),                                  | attached hereto,                       | of the Zoning Sig                | n(s) in place w           | hich fairly depict each    |
| Zoning Sign as seen by the publi            | c. The photographs a                            | re numbered and                        | correspond to th                 | ne following str          | eet frontages:             |
| Photograph No.                              |                                                 |                                        | et Erontage                      |                           |                            |
| View                                        | from 50                                         | 500 block                              | of Gr                            | off 4                     | and NE                     |
| ~ Vien                                      | mm 50                                           | so plack                               | 05 GV                            | reft (c                   | NA NE                      |
|                                             |                                                 | 711                                    |                                  |                           |                            |
|                                             |                                                 |                                        |                                  |                           |                            |
|                                             |                                                 |                                        |                                  |                           |                            |
|                                             |                                                 | <u> </u>                               |                                  |                           |                            |
| ·                                           |                                                 |                                        |                                  |                           |                            |
| I/We certify that the above                 | information is true                             | d correct to the b                     | est of my/our ke                 | owledge infor             | nation and belief. Any     |
| person(s) using a fictitious na             | me or address and/or<br>ubject to a fine of not | knowingly makin                        | g any false state                | ment on this fo           | rm is in violation of D.C. |
| Date:                                       | (D.                                             | C. Official Code § 2<br>Signature:     | 22 2405)                         |                           |                            |
| 5151                                        | (date).                                         | -{moi                                  | ith) (year)                      |                           | William William            |
| Subscribed and sworn to before n            | ne this (date).                                 | etay of M                              | 1 / - 10                         | · July                    | A OTAR, A                  |
|                                             |                                                 |                                        |                                  |                           | My Comm. Expires           |
| Notary Public, D.C.                         |                                                 |                                        |                                  | Dis                       | WARCH, 31, 2022            |
| My commission expires on: 03/31/2022 (date) |                                                 |                                        |                                  | 100                       | OF CONTINUE                |