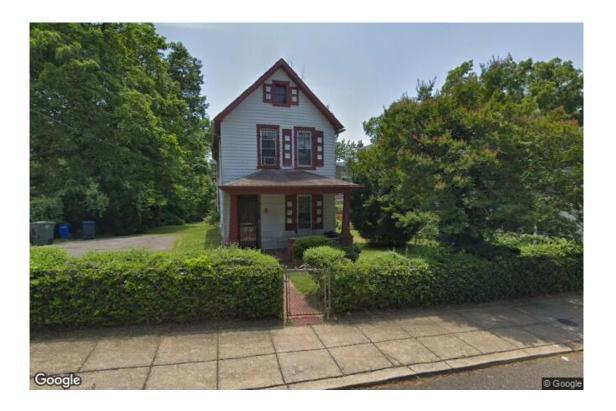

Here is a picture of 2431 Girard St. NE, The former home of Ethel Taylor. On the left of the house was her driveway, to the right of her home was her yard.

Here is a picture of Mrs. Taylor's home now. This is from a more left angle so that you can clearly see, PAR0155 Lot 0007 Zone R-1-B. District Properties came and demolished the driveway to blight it. They have submitted no plan to build on it yet, so why would they do this?