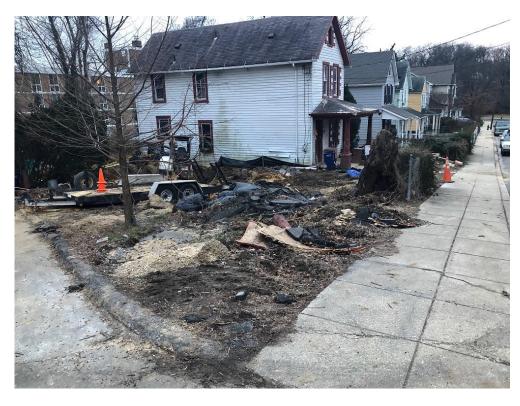

Here is a picture of 2431 Girard St. NE, The former home of Ethel Taylor. On the left of the house was her driveway, to the right of her home was her yard.

Here is a picture of Mrs. Taylor's home now. This is from a more left angle so that you can clearly see, PAR0155 Lot 0007 Zone R-1-B. District Properties came and demolished the driveway to blight it. They have submitted no plan to build on it yet, so why would they do this?