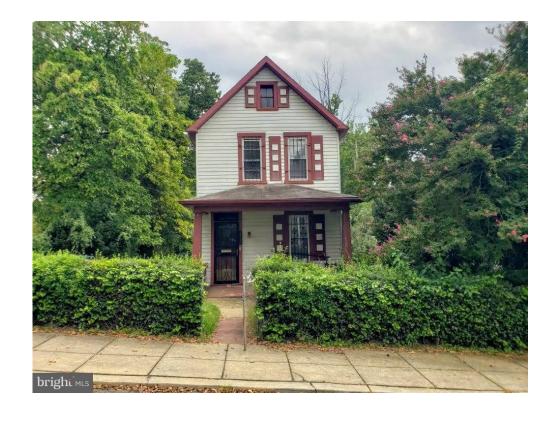

Here is a picture of 2431 Girard St. NE, The former home of Ethel Taylor. On the left of the house was her driveway, to the right of her home was her yard.

Here is a picture of Mrs. Taylor's home now. This is from a more left angle so that you can clearly see, PAR0155 Lot 0007 Zone R-1-B. District Properties came and demolished the driveway to blight it. They have submitted no plan to build on it yet, so why would they do this?