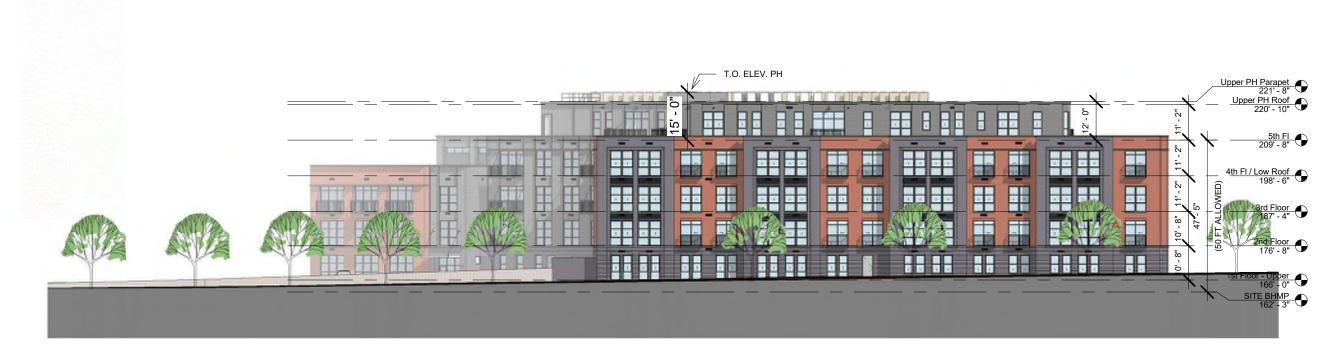

MCF 1400 Montana, LLC ROOF PLAN





1 SECTION - N-S CORRIDOR 1" = 30'-0"



2 SECTION - E-W THROUGH LOBBY 1" = 30'-0"

MONTANA ANTINUE NA CORNELLE LA CONTROLLA CONTR

1400 Montana Ave

A12

01 MAY 2019



## SOUTHEAST ELEVATION (SARATOGA ST

1" = 30'-0"



## SOUTHWEST ELEVATION (MONTANA

AVE NE) 1" = 30'-0"

Note: The Applicant seeks the flexibility to make minor refinements to window, door, balcony, bay and other architectural elements to coordinate with final design of service space and residential amends dwelling unit space, that do not significantly alter the exterior design.

mauricewalters | architect

**ELEVATIONS** 



NORTH ELEVATION (EVARTS ST. NE)
1" = 30'-0"



2 EAST ELEVATION (EVARTS ST. NE) 1" = 30'-0"

Note: The Applicant seeks the flexibility to make minor refinements to window, door, balcony, bay and other architectural elements to coordinate with final design of service space and residential amenity and dwelling unit space, that do not significantly alter the exterior design.

© 2019, Maurice Walters Architect, Inc

mauricewalters architect

**ELEVATIONS** 





1400 Montana Ave

moody graham mauricewalters architect