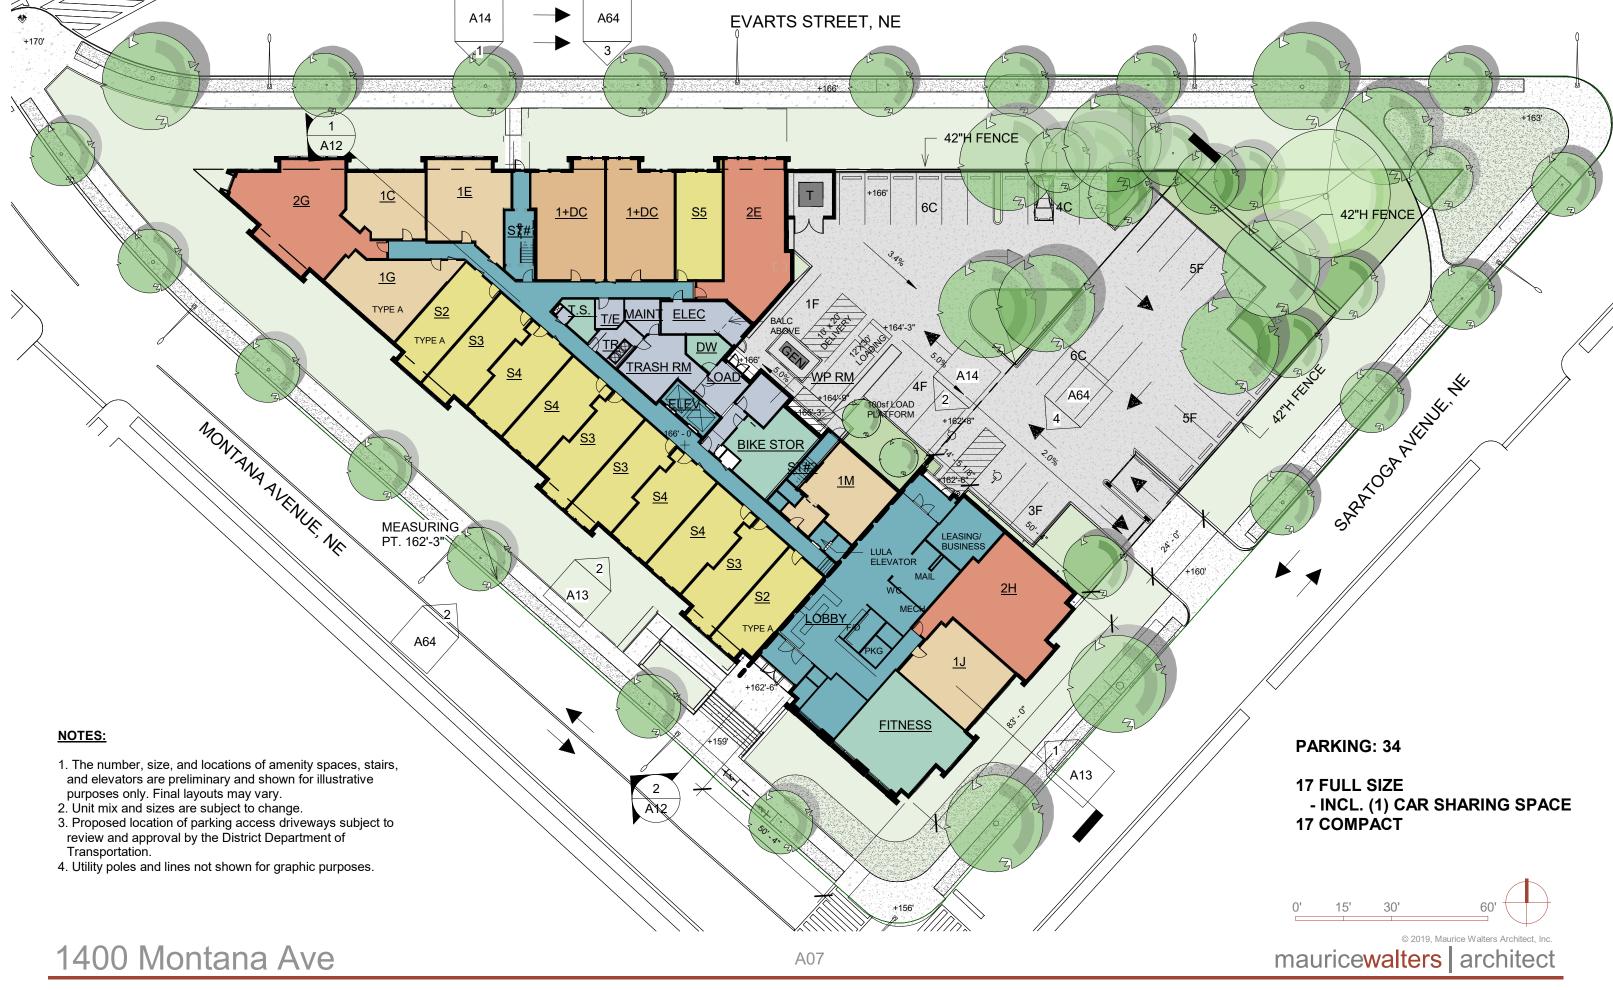

MCF 1400 Montana, LLC ROOF PLAN





1 SECTION - N-S CORRIDOR 1" = 30'-0"



2 SECTION - E-W THROUGH LOBBY 1" = 30'-0"

MONTANA ANTINUE NA CORNELLE LA CONTROLLA CONTR

1400 Montana Ave

A12

01 MAY 2019



## SOUTHEAST ELEVATION (SARATOGA ST

1" = 30'-0"



## SOUTHWEST ELEVATION (MONTANA

AVE NE) 1" = 30'-0"

Note: The Applicant seeks the flexibility to make minor refinements to window, door, balcony, bay and other architectural elements to coordinate with final design of service space and residential amends dwelling unit space, that do not significantly alter the exterior design.

mauricewalters | architect

**ELEVATIONS** 



NORTH ELEVATION (EVARTS ST. NE)
1" = 30'-0"



2 EAST ELEVATION (EVARTS ST. NE) 1" = 30'-0"

Note: The Applicant seeks the flexibility to make minor refine