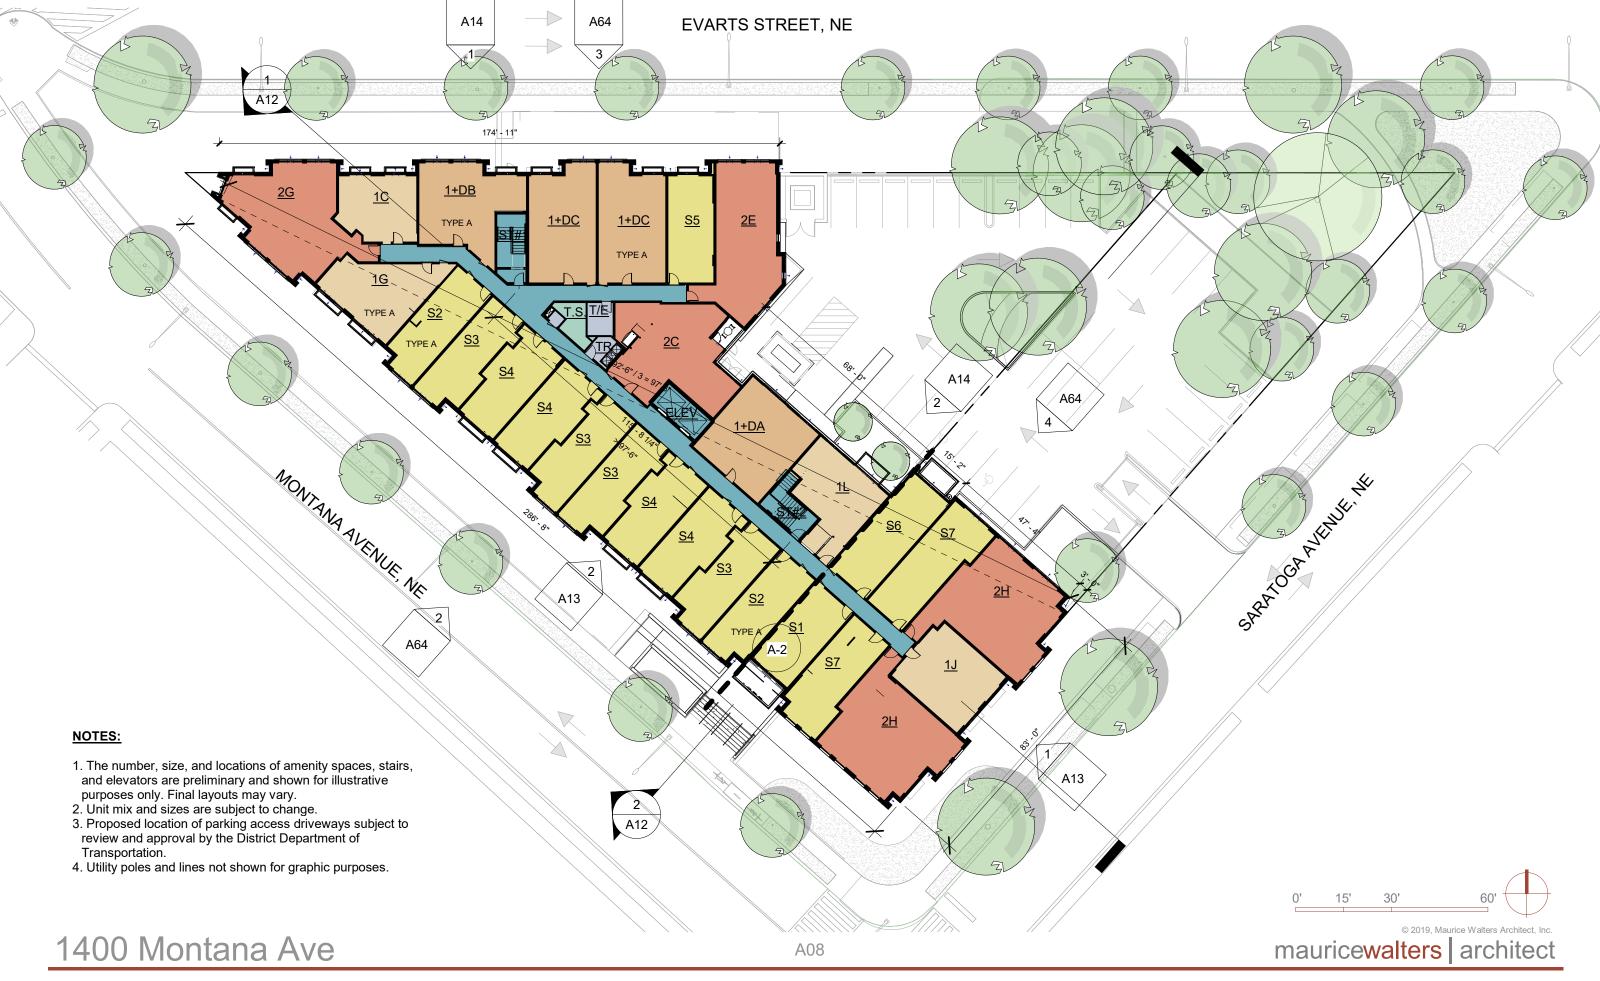

MCF 1400 Montana, LLC ROOF PLAN





1 SECTION - N-S CORRIDOR 1" = 30'-0"



2 SECTION - E-W THROUGH LOBBY 1" = 30'-0"

MONTANA ANTINUE NA CORNELLE LA CONTROLLA CONTR

1400 Montana Ave

A12

01 MAY 2019



## SOUTHEAST ELEVATION (SARATOGA ST

1" = 30'-0"



## SOUTHWEST ELEVATION (MONTANA

AVE NE) 1" = 30'-0"

Note: The Applicant seeks the flexibility to make minor refinements to window, door, balcony, bay and other architectural elements to coordinate with final design of service space and residential amends dwelling unit space, that do not significantly alter the exterior design.

mauricewalters | architect

**ELEVATIONS** 



NORTH ELEVATION (EVARTS ST. NE)
1" = 30'-0"



2 EAST ELEVATION (EVARTS ST. NE) 1" = 30'-0"

Note: The Applicant seeks the flexibility to make minor refineme