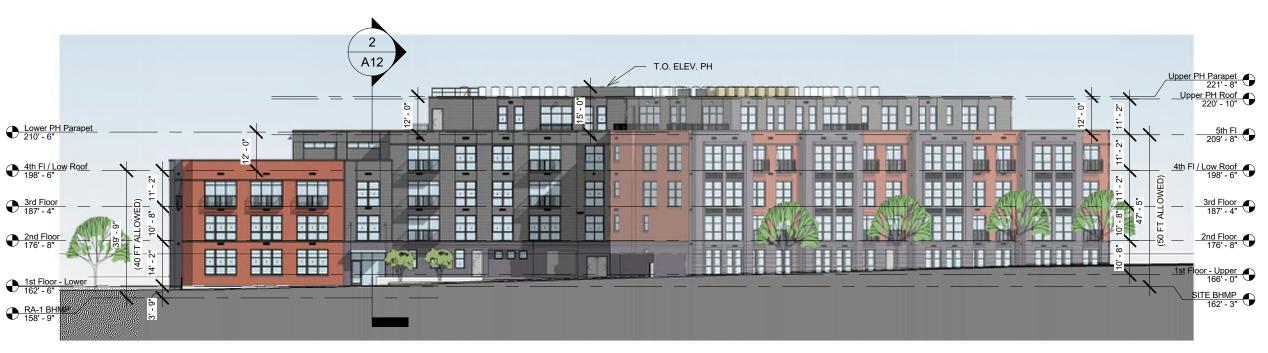

mauricewalters | architect

**ELEVATIONS** 

NORTH ELEVATION (EVARTS ST. NE)
1" = 30'-0"

2 EAST ELEVATION (EVARTS ST. NE) 1" = 30'-0"

Note: The Applicant seeks the flexibility to make minor refinements to window, door, balcony, bay and other architectural elements to coordinate with final design of service space and residential amenity and dwelling unit space, that do not significantly alter the exterior design.

© 2019, Maurice Walters Architect, Inc

mauricewalters architect

**ELEVATIONS** 

1400 Montana Ave

moody graham mauricewalters architect