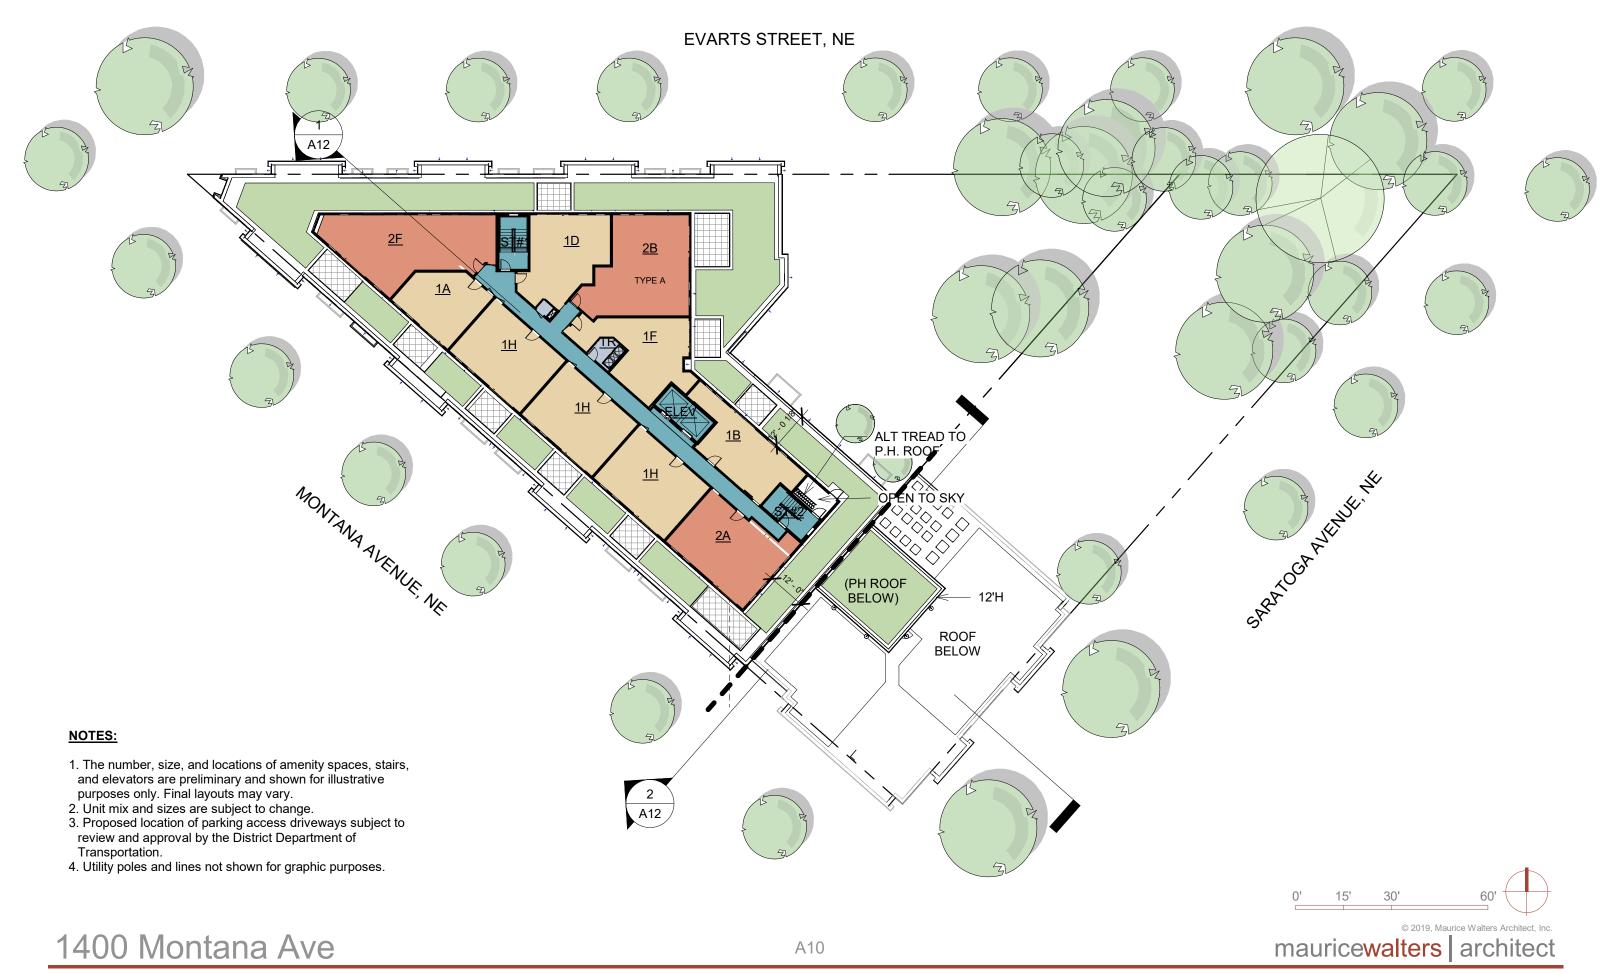

MCF 1400 Montana, LLC ROOF PLAN

1 SECTION - N-S CORRIDOR 1" = 30'-0"

2 SECTION - E-W THROUGH LOBBY 1" = 30'-0"

MONTANA ANTINUE NA CORNELLE LA CONTROLLA CONTR

1400 Montana Ave

A12

01 MAY 2019