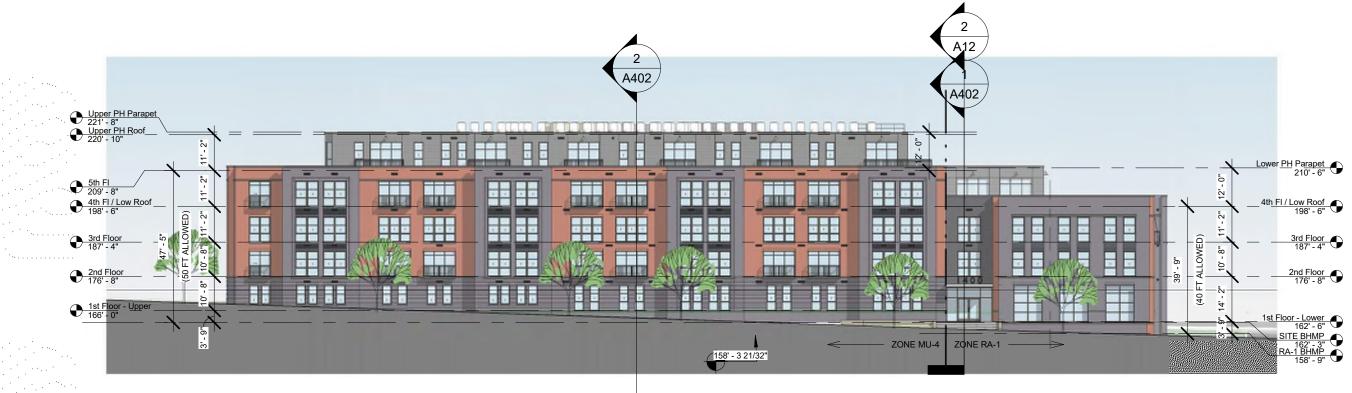

## SOUTHWEST ELEVATION (MONTANA

AVE NE) 1" = 30'-0"

Note: The Applicant seeks the flexibility to make minor refinements to window, door, balcony, bay and other architectural elements to coordinate with final design of service space and residential amends dwelling unit space, that do not significantly alter the exterior design.