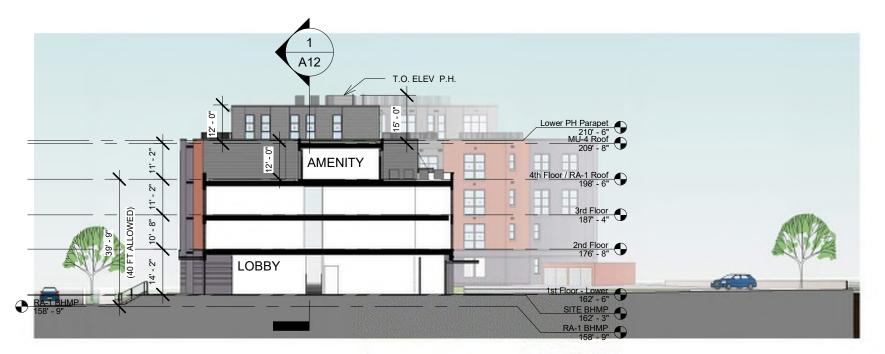

MCF 1400 Montana, LLC ROOF PLAN

1 SECTION - N-S CORRIDOR 1" = 30'-0"

2 SECTION - E-W THROUGH LOBBY 1" = 30'-0"

MONTANA ANTINUE NA CORNELLE LA CONTROLLA CONTR

1400 Montana Ave

A12

01 MAY 2019