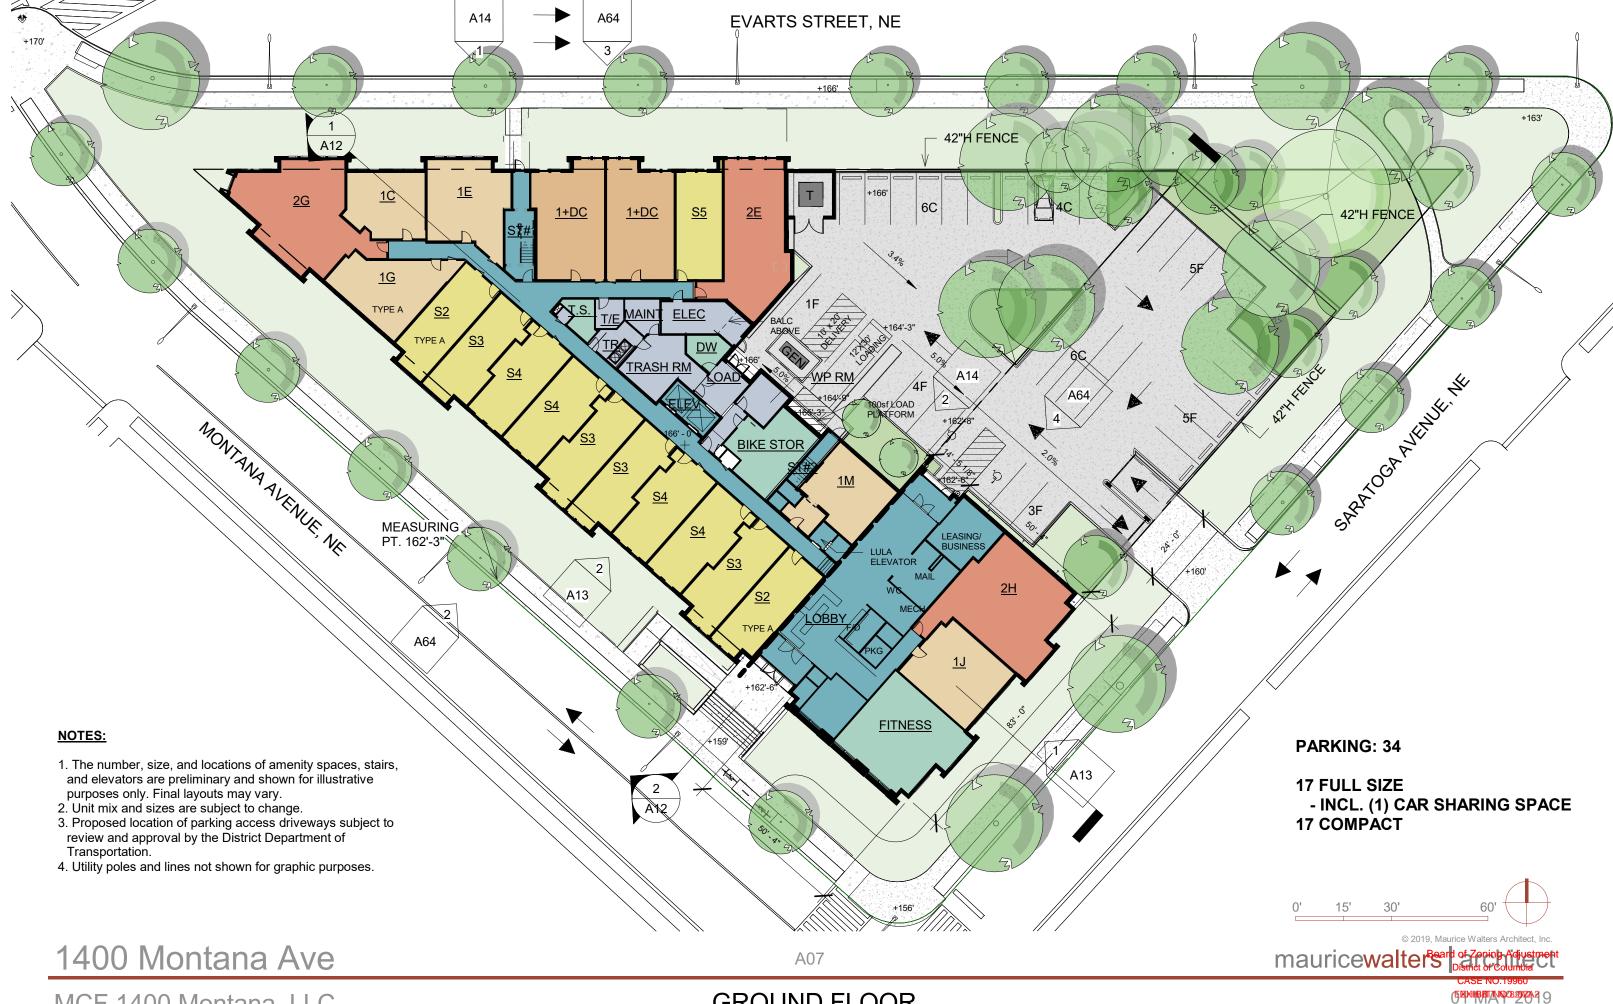

MCF 1400 Montana, LLC ROOF PLAN





1 SECTION - N-S CORRIDOR 1" = 30'-0"



2 SECTION - E-W THROUGH LOBBY 1" = 30'-0"

MONTANA ANTINUE NA CORNELLE LA CONTROLLA CONTR

1400 Montana Ave

A12

01 MAY 2019



## SOUTHEAST ELEVATION (SARATOGA ST

1" = 30'-0"



## SOUTHWEST ELEVATION (MONTANA

AVE NE) 1" = 30'-0"

Note: The Applicant seeks the flexibility to make minor refinements to window, door, balcony, bay and other architectural elements to coordinate with final design of service space and residential amends dwelling unit space, that do not significantly alter the exterior design.

mauricewalters | architect

**ELEVATIONS** 



NORTH ELEVATION (EVARTS ST. NE)
1" = 30'-0"



2 EAST ELEVATION (EVARTS ST. NE) 1" = 30'-0"

Note: The Applicant seeks the flexibility to make minor refi