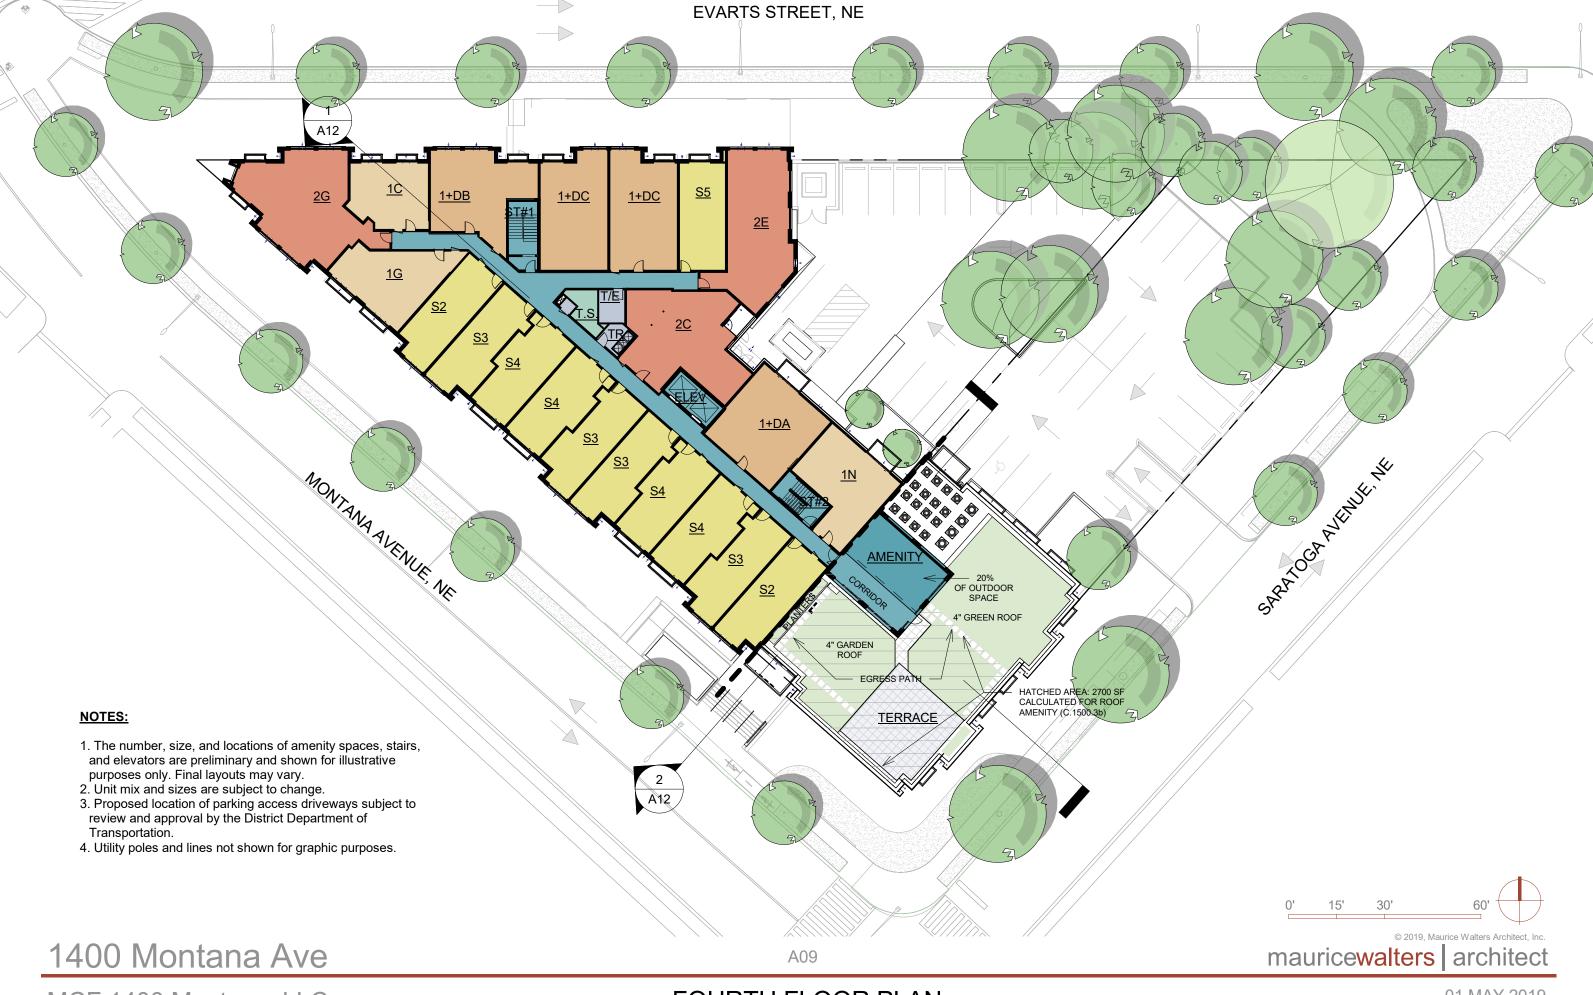

MCF 1400 Montana, LLC ROOF PLAN





1 SECTION - N-S CORRIDOR 1" = 30'-0"



2 SECTION - E-W THROUGH LOBBY 1" = 30'-0"

MONTANA ANTINUE NA CORNELLE LA CONTROLLA CONTR

1400 Montana Ave

A12

01 MAY 2019



## SOUTHEAST ELEVATION (SARATOGA ST

1" = 30'-0"



## SOUTHWEST ELEVATION (MONTANA

AVE NE) 1" = 30'-0"

Note: The Applicant seeks the flexibility to make minor refinements to window, door, balcony, bay and other architectural elements to coordinate with final design of service space and residential amends dwelling unit space, that do not significantly alter the exterior design.

mauricewalters | architect

**ELEVATIONS** 



NORTH ELEVATION (EVARTS ST. NE)
1" = 30'-0"



2 EAST ELEVATION (EVARTS ST. NE) 1" = 30'-0"

Note: The Applicant seeks the flexibility to make minor refinement