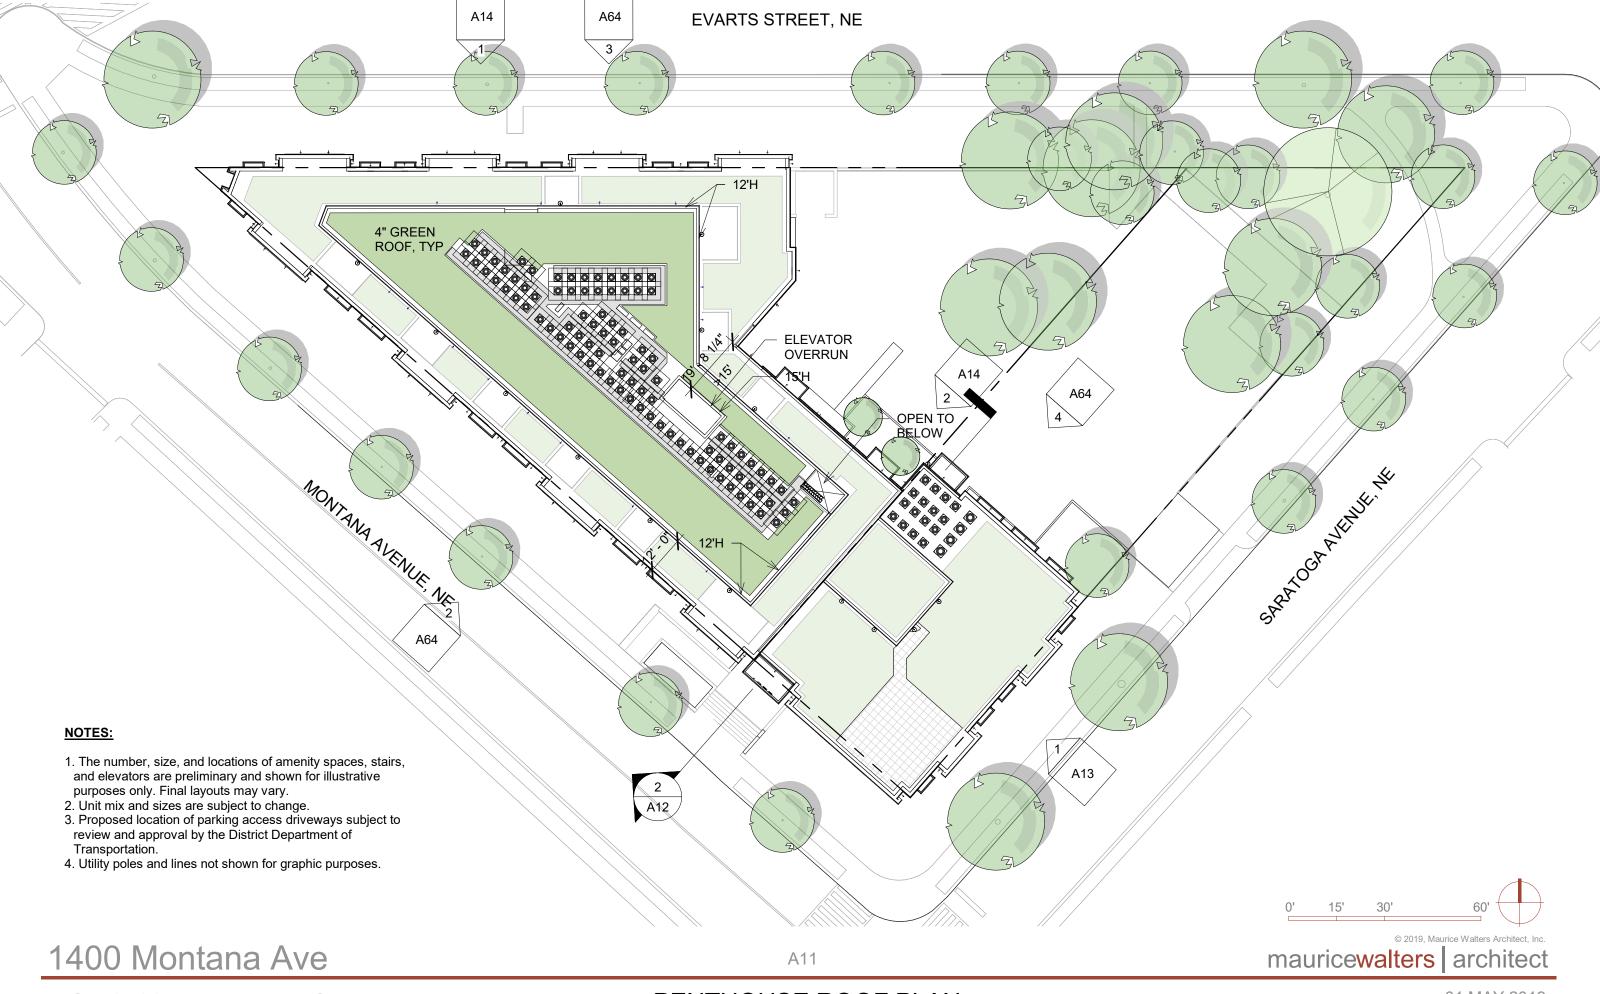

MCF 1400 Montana, LLC ROOF PLAN

1 SECTION - N-S CORRIDOR 1" = 30'-0"

2 SECTION - E-W THROUGH LOBBY 1" = 30'-0"

MONTANA ANTINUE NA CORNELLE LA CONTROLLA CONTR

1400 Montana Ave

A12

01 MAY 2019