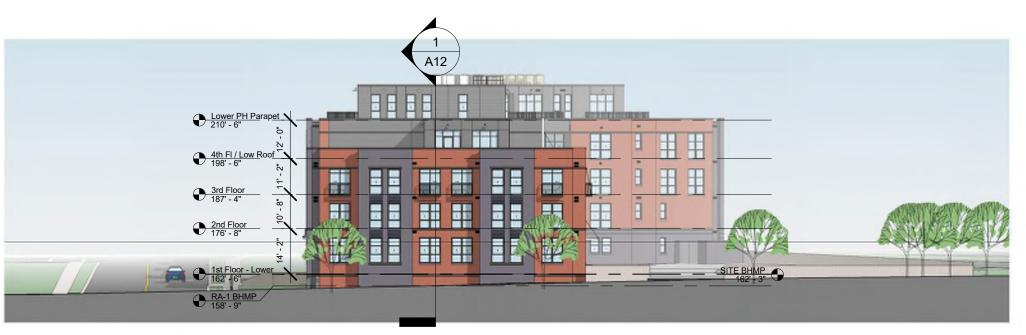

MCF 1400 Montana, LLC ROOF PLAN

1 SECTION - N-S CORRIDOR 1" = 30'-0"

2 SECTION - E-W THROUGH LOBBY 1" = 30'-0"

MONTANA ANTINUE NA CORNELLE LA CONTROLLA CONTR

1400 Montana Ave

A12

01 MAY 2019