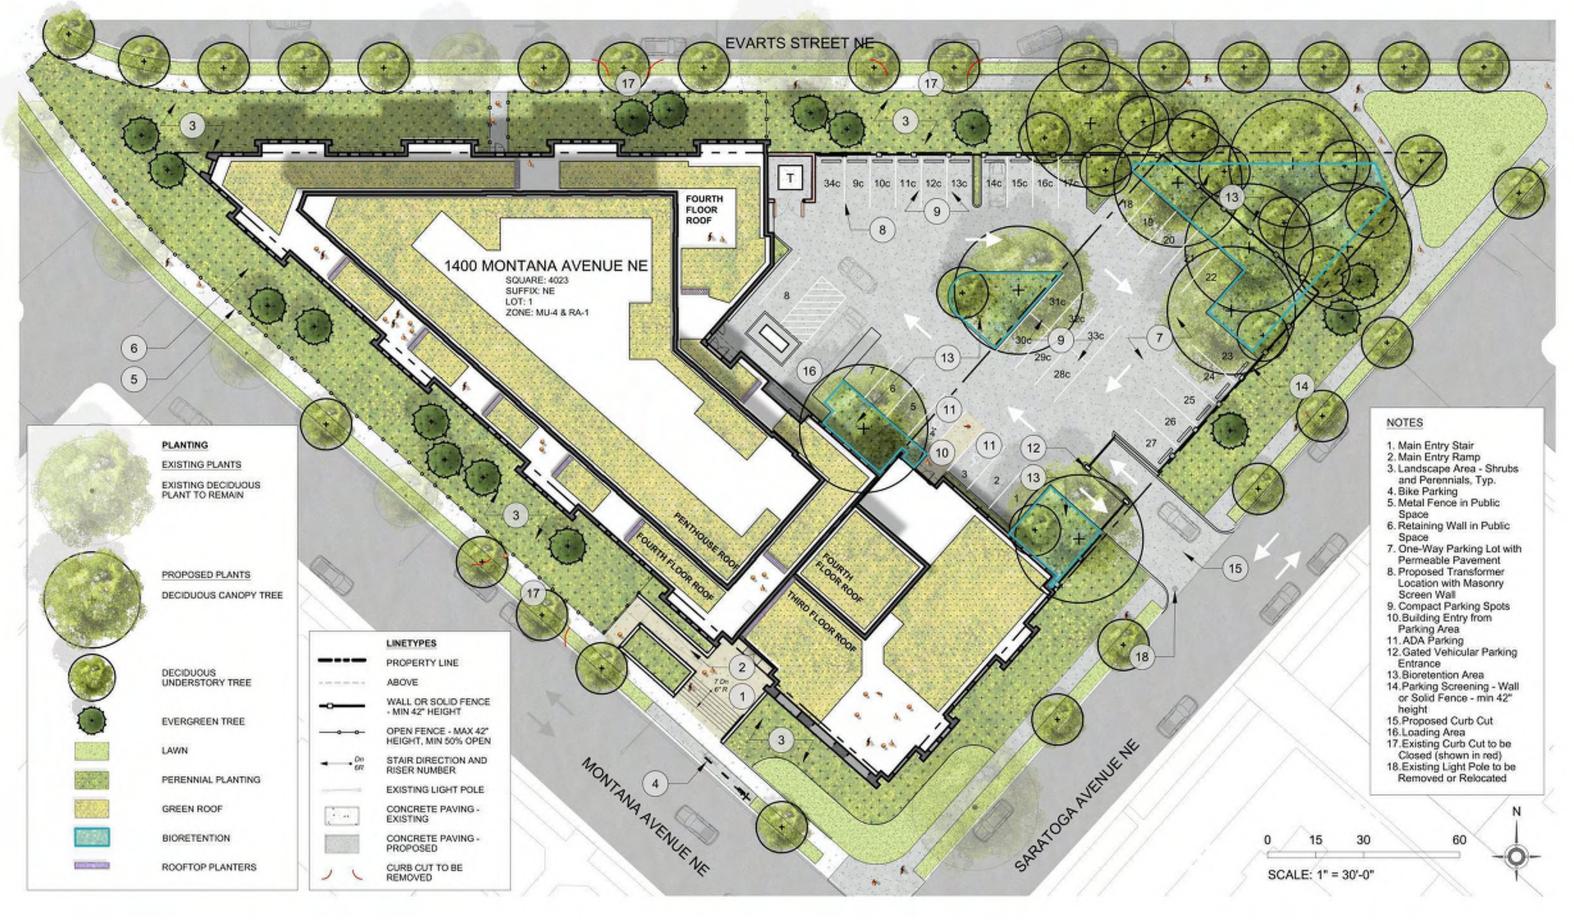

MCF 1400 Montana, LLC ROOF PLAN

1 SECTION - N-S CORRIDOR 1" = 30'-0"

2 SECTION - E-W THROUGH LOBBY 1" = 30'-0"

MONTANA ANTINUE NA CORNELLE LA CONTROLLA CONTR

1400 Montana Ave

A12

01 MAY 2019