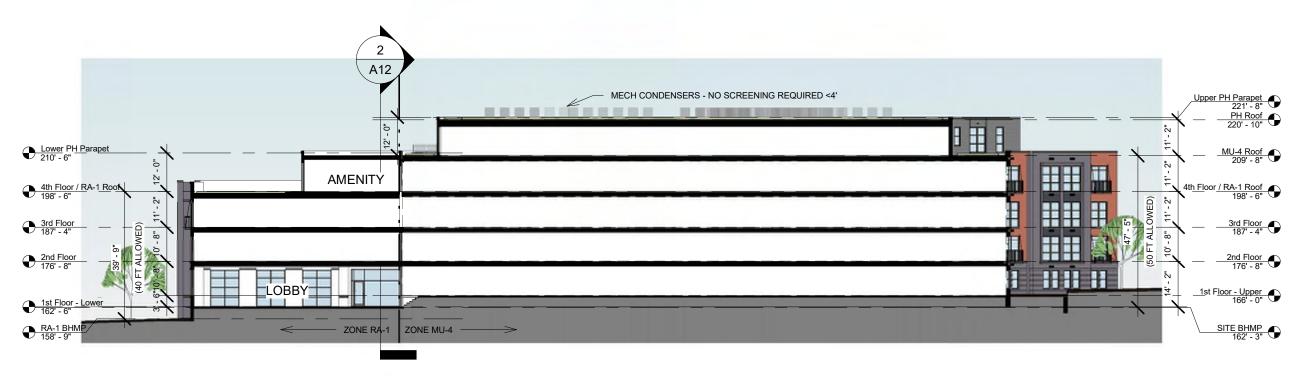

MCF 1400 Montana, LLC ROOF PLAN

1 SECTION - N-S CORRIDOR 1" = 30'-0"

2 SECTION - E-W THROUGH LOBBY 1" = 30'-0"

MONTANA ANTINUE NA CORNELLE LA CONTROLLA CONTR

1400 Montana Ave

A12

01 MAY 2019