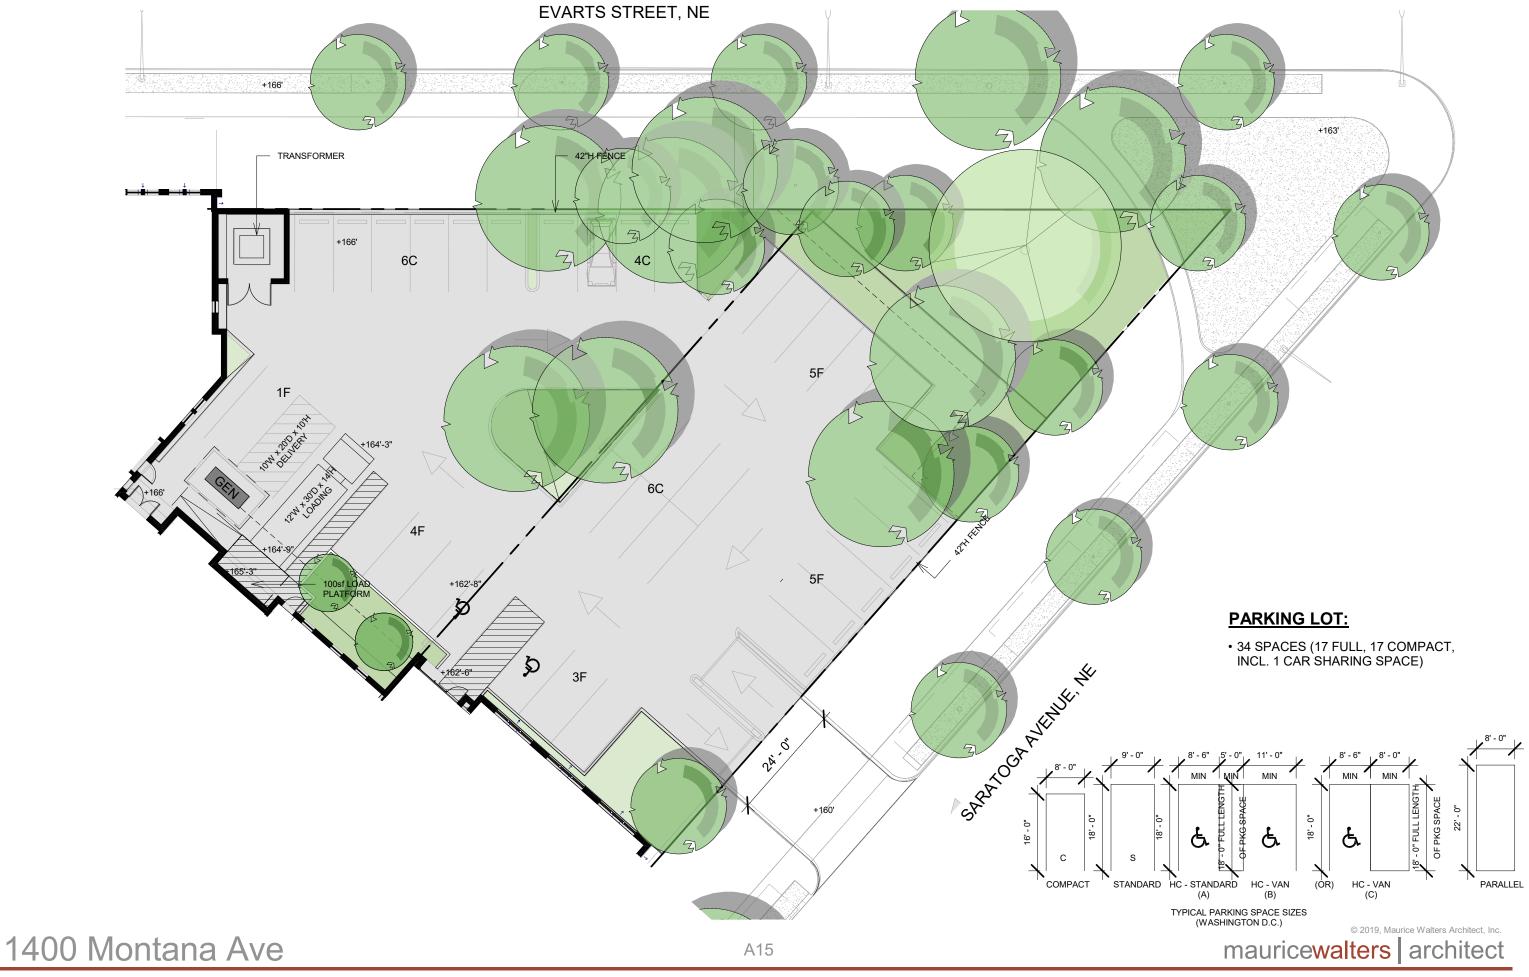

MCF 1400 Montana, LLC ROOF PLAN

1 SECTION - N-S CORRIDOR 1" = 30'-0"

2 SECTION - E-W THROUGH LOBBY 1" = 30'-0"

MONTANA ANTINUE NA CORNELLE LA CONTROLLA CONTR

1400 Montana Ave

A12

01 MAY 2019