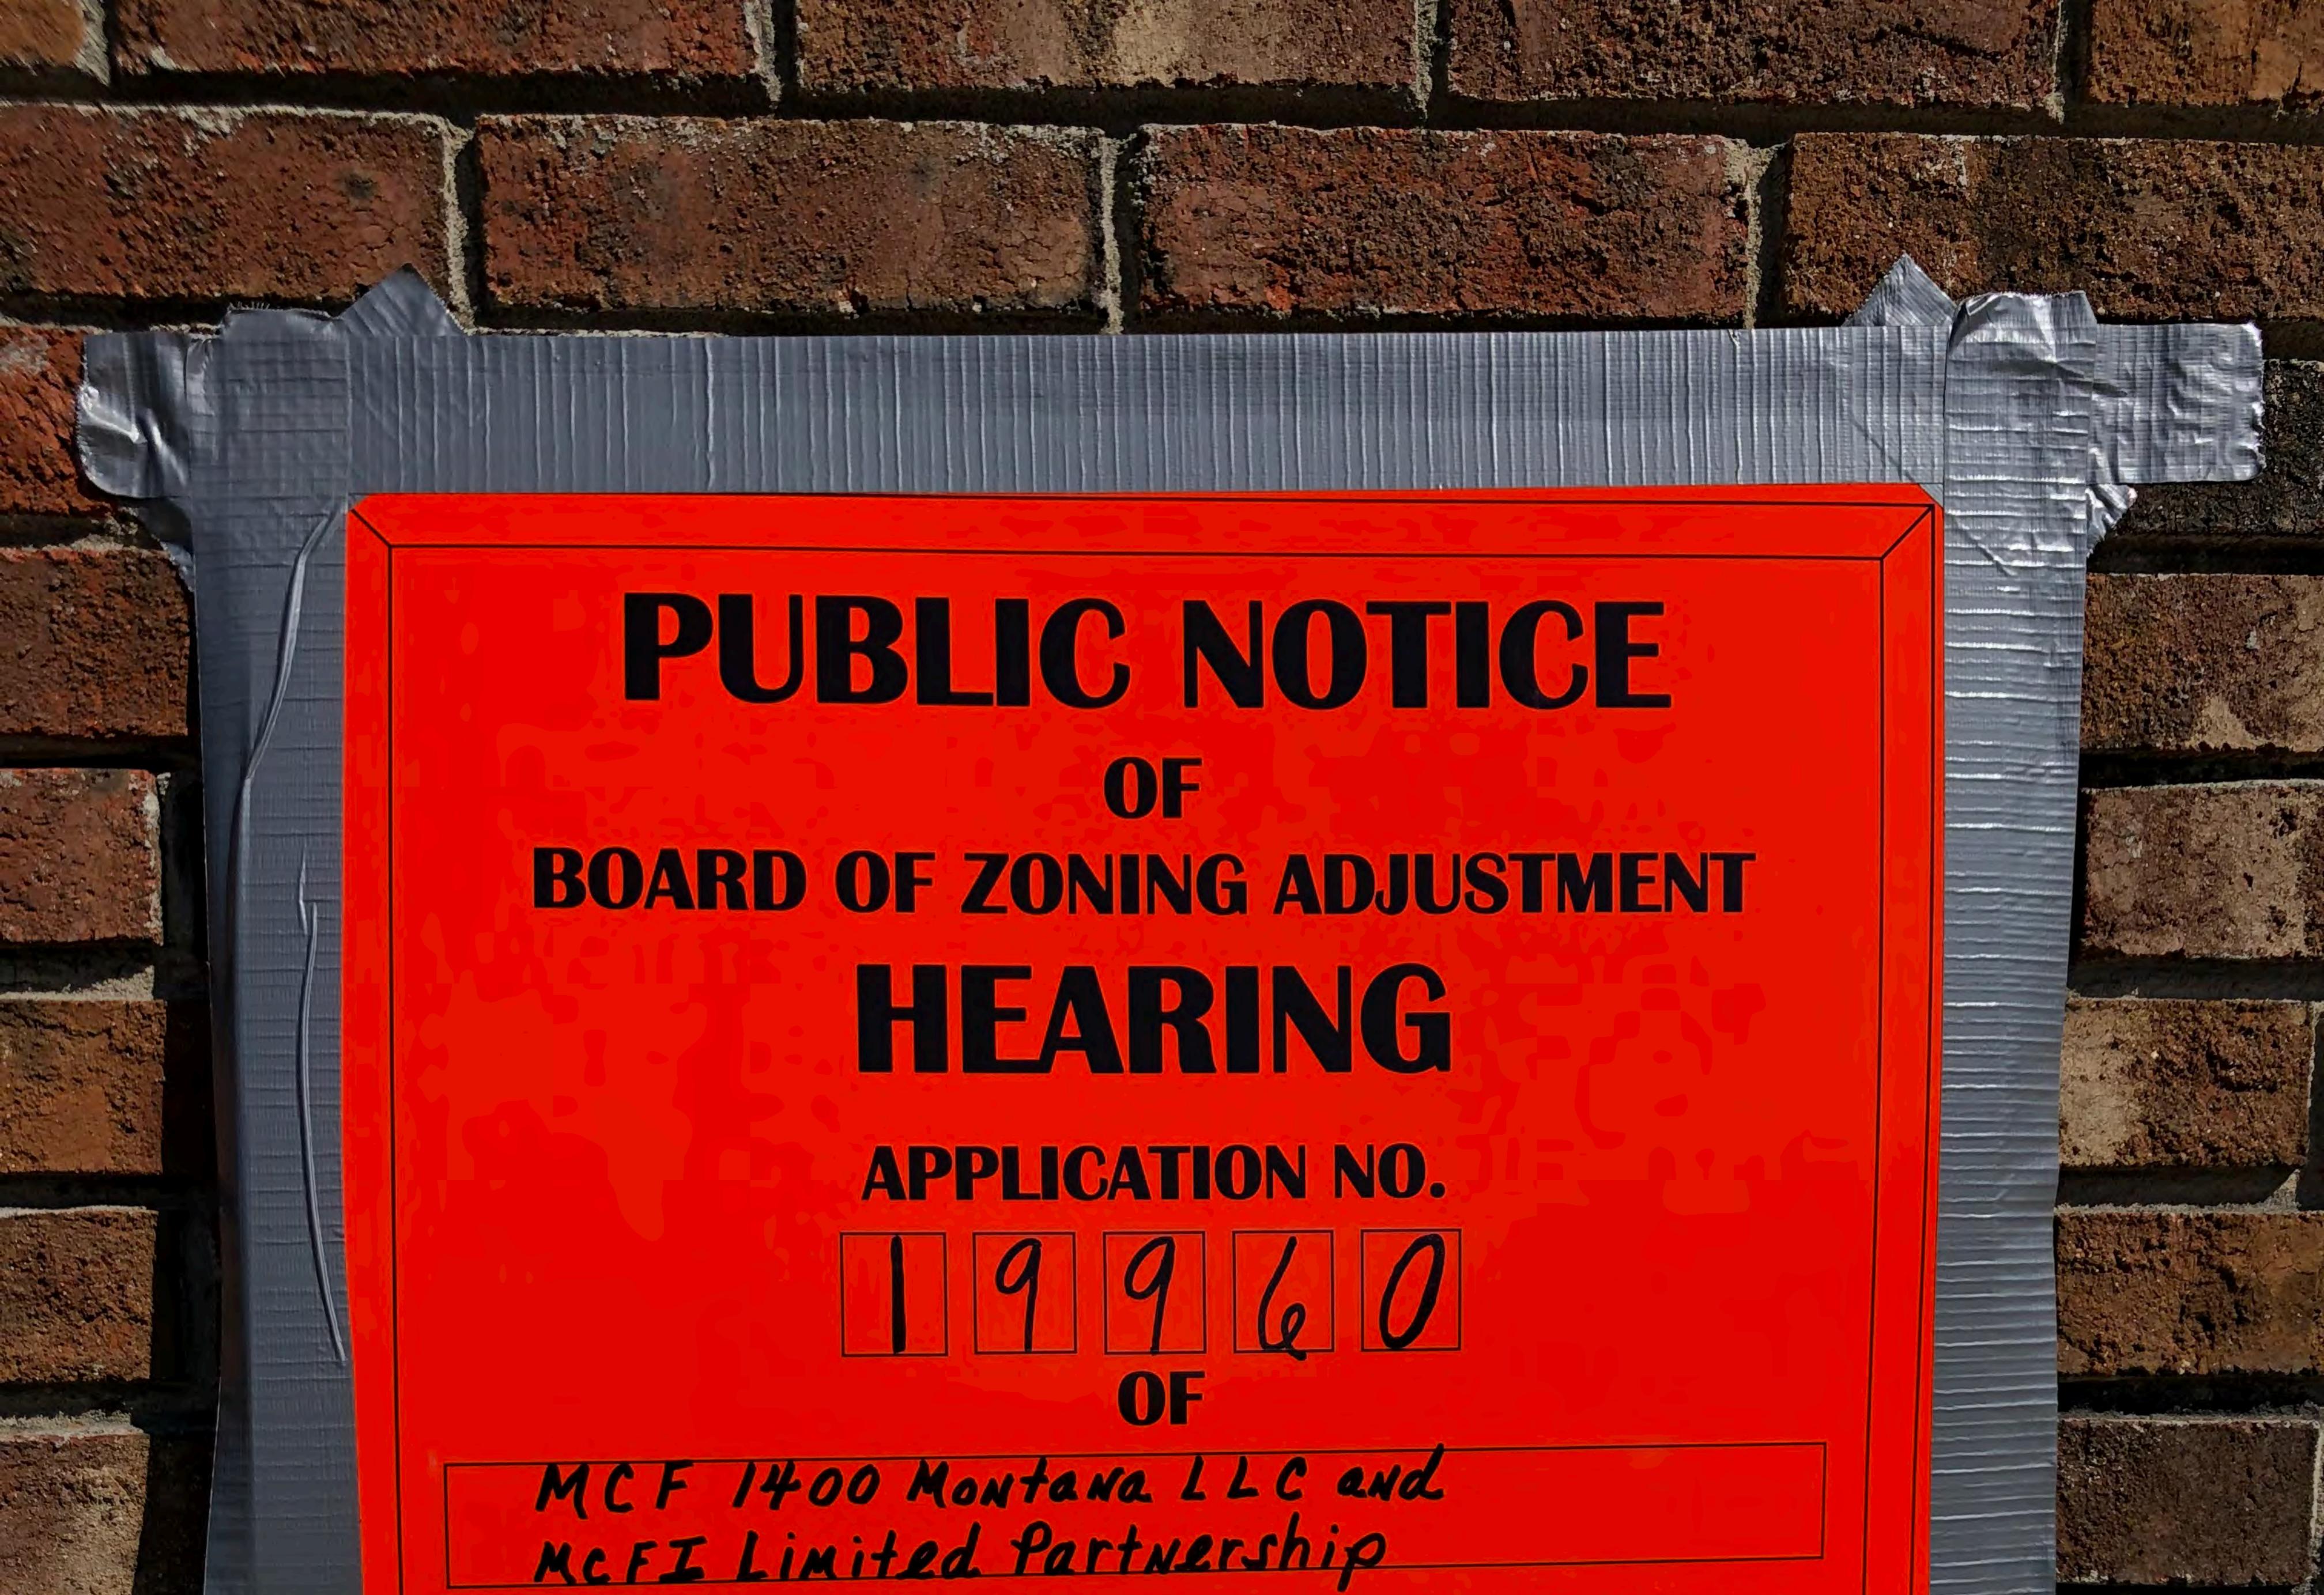

## THE BOARD OF ZONING ADJUSTMENT OF THE DISTRICT OF COLUMBIA WILL HOLD A PUBLIC HEARING IN SUITE 220-S, ONE JUDICIARY SQUARE, 441 4<sup>TH</sup> STREET, N.W. ON 04/03/19 AT 9:30 AM TO CONSIDER A PROPOSAL FOR

Application of MCF 1400 Montana LLC and MCFI Limited Partnership, pursuant to 11 DCMR Subtitle X, Chapter 9, for special exceptions under the zone boundary line requirements of Subtitle A § 207.2, under the new residential development requirements of Subtitle U § 421.1, and under Subtitle C § 714.3 from the surface parking screening requirements of Subtitle C § 714.2, to permit the construction of a new 106-108 unit apartment house in the MU-4/RA-1 Zone at the premises at 1400 Montana Avenue N.E. (Square 4023, Lot 0001)