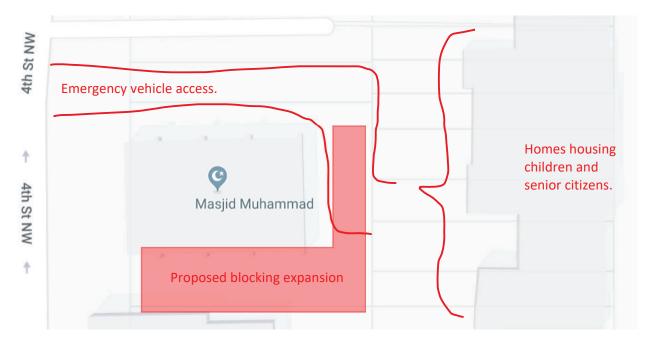

## <u>The Neighbors Immediately Behind the Mosque Object to Granting an Exception to the 10'</u> <u>Regulation (Sec E205.5) Because it Will Block Emergency Responder Access to at Least</u> <u>Four (4) Homes Housing Children and Senior Citizens</u>

There is no vehicle-sized alley behind the mosque. Moreover, the 5'-wide walkway stops short of the area behind the proposed expansion structure. Since there is no alley access behind the proposed expansion structure, granting an exception to the ten foot regulation (Sec E205.5) and twenty foot min rear year (E306) will reduce access by emergency vehicles and first responders to the houses immediately behind the mosque. The proposed expansion and exception to the zoning requirements will make it more difficult for first responders to access infants, children, and senior citizens who reside in the back bedrooms of the homes directly behind the mosque. These homeowners most affected by the proposed exception strongly object to permitting the developer to expand into the setback area.