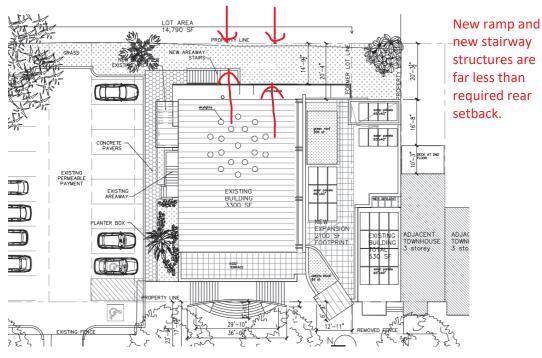

#### Masjid's Application Omits Required Exception to Sec. E, Ch. 306 (20 ft. min. rear yard)

The application fails to properly request a required exception to the requirement No. 306 REAR YARD 306. A minimum rear yard of twenty feet (20 ft.) shall be provided in the RF-1 zones. The Masjid mosque's proposed plans for new structures would cause the structure to fail this requirement.

There is no vehicle-sized alley behind the mosque. Moreover, the 5'-wide walkway stops short of the area behind the proposed expansion structure. Since there is no alley access behind the proposed expansion structure, granting an exception to the ten foot regulation (Sec E205.5) and twenty foot min rear year (E306) will reduce access by emergency vehicles and first responders to the houses immediately behind the mosque. The proposed expansion and exception to the zoning requirements will make it more difficult for first responders to access infants, children, and senior citizens who reside in the back bedrooms of the homes directly behind the mosque. These homeowners most affected by the proposed exception strongly object to permitting the developer to expand into the setback area.

## Masjid's Application Contains False and Misleading Information

Masjid's application claims that the existing rear setback is only 9' and that the new structure does not require a variance. However, this misstates the existing setback, and ignores the need for a new variance for the new proposed ramp and new proposed stairway. If Masjid plans to demolish the existing stairway and replace it with a new stairway and new ramp, then it needs to obtain a variance for that portion of the proposed new structure. The immediately surrounding neighbors object to a variance for new structures that further encroach into the setback, further blocking emergency access, light, and air to the surrounding properties.

impacted by the proposed non-conforming structure. The proposed structure being 60 feet high and encroaching to within just feet of the rear property line will in fact block substantial western setting sunlight from entering the properties directly behind the site. Again, the homeowners that are most impacted object.