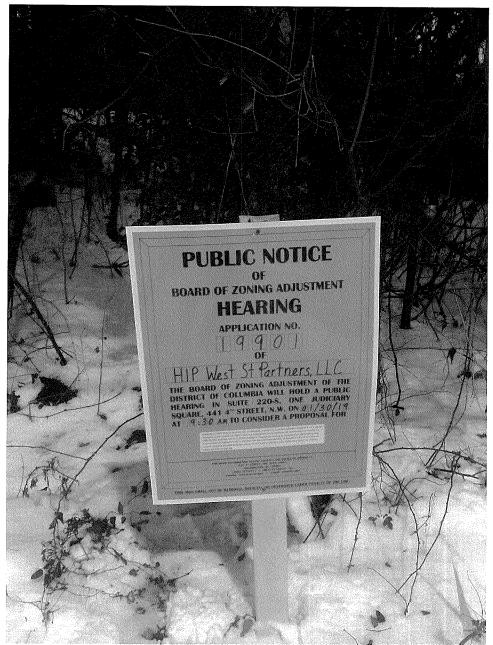

NAME: Antione Hudson, Jr.

SIGNATURE:

PLEASE FILE THE COMPLETED FORM TO THE RECORD BETWEEN TWO (2) AND SIX (6) DAYS PRIOR TO THE PUBLIC HEARING.

HEARING APPLICATION NO.

19901

HIP West St Partners, LLC

THE BOARD OF ZONING ADJUSTMENT OF THE DISTRICT OF COLUMBIA WILL HOLD A PUBLIC HEARING IN SUITE 220-S, ONE JUDICIARY SQUARE, 441 4" STREET, N.W. ON 01/30/19 AT 9:30 AM TO CONSIDER A PROPOSAL FOR

Application of HIP Wors S Partners LLC, as amended, pursuent to 11 DCMR Subtille X, Chapter 9, for a special exception under Subtille C § 1002.12(e)(3), and pursuant to 11 DCMR Subtille X, Chapter 3), for area an variance from the lot dimension requirements of Subtille C § 1002.12(e)(3), and pursuant to 11 DCMR Subtille X, Chapter 3), for area an variance from the lot dimension requirements of Subtille 0 § 302.1, and from the lade yard requirements of Subtille 0 § 302.4, to construct six new, attached principal dwelling uints in the R-3 Zone at premises 2501-2509 West Stroot S.C. (Square 5008), tols 240, 60 and 50).

FOR MORE INFORMATION PLEASE CONTACT THE <u>OFFICE OF ZONING</u> AF 441.4" STREET, NN. SHITE ZODAS WARRINGTON, DC. 20001 (202) 727-6211.5" (202) 727-6072-788 webulden www.dawd.chgm.5" erstall december gov

THIS SIGN SHALL NOT BE REMOVED, DEFACED, OR DESTROYED UNDER PENALTY OF THE LAW.