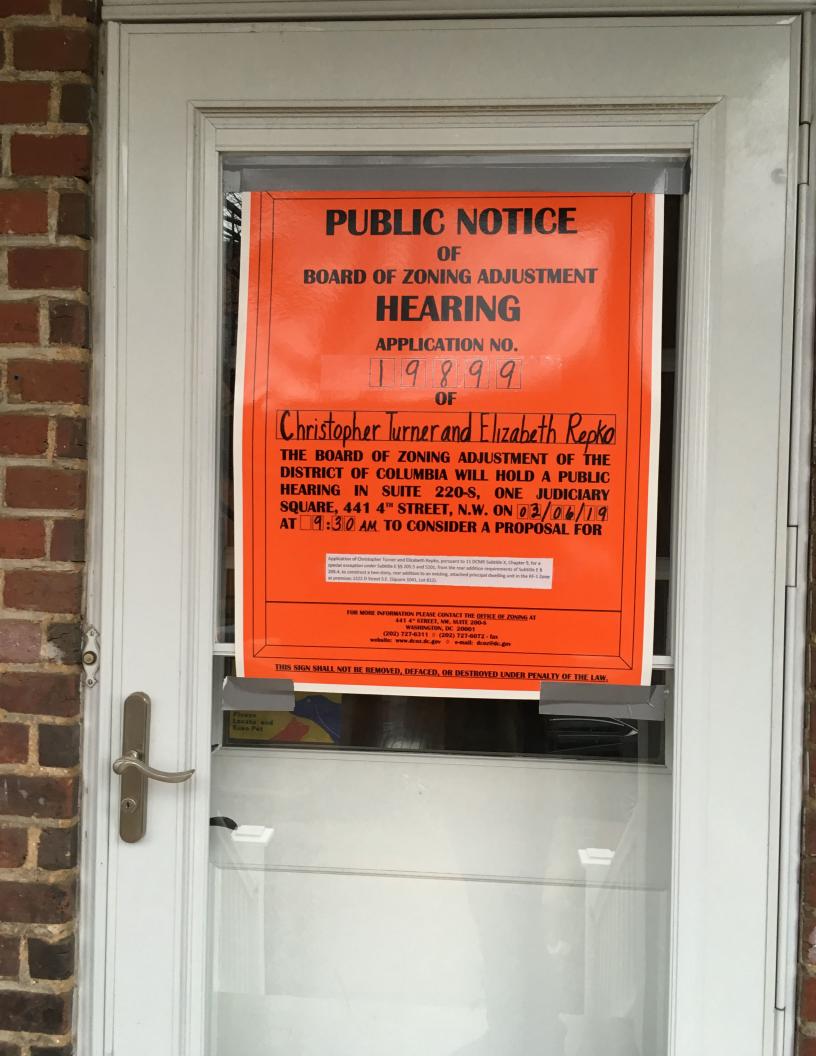

| (Revised 8/2/16)                                                                            | Case No. 198                                                                                                                                                                                                        | 799                    |
|---------------------------------------------------------------------------------------------|---------------------------------------------------------------------------------------------------------------------------------------------------------------------------------------------------------------------|------------------------|
| * * * BEFORE TH                                                                             | E BOARD OF ZONING ADJUSTMENT *                                                                                                                                                                                      | * *                    |
| FORM                                                                                        | L45 – AFFIDAVIT OF POSTING                                                                                                                                                                                          |                        |
| Print or type a                                                                             | m, please review the instructions on the reverse side.<br>Il information unless otherwise indicated.                                                                                                                |                        |
| Jennifer Fauler                                                                             | , being first duly sworn, do hereby de                                                                                                                                                                              |                        |
| On February 12, 2019 at                                                                     | 12:00 PM. I caused                                                                                                                                                                                                  | (number of notices)    |
| Zoning Sign(s) furnished by the Office of Zoning to be posted on private property known as: |                                                                                                                                                                                                                     |                        |
| 1322 D street st                                                                            | (address of premises)                                                                                                                                                                                               |                        |
| In plain view of                                                                            | the public on the following street frontages:                                                                                                                                                                       | 1- 5- 2                |
| (no. of photos)                                                                             | (s), attached hereto, of the Zoning Sign(s) in place which fa                                                                                                                                                       | irly depict each       |
| Zoning Sign as seen by the public. The photograph                                           | as are numbered and correspond to the following street fro                                                                                                                                                          | ntages:                |
| Photograph No.                                                                              | Street Frontage                                                                                                                                                                                                     |                        |
| 1 Streat Fronto                                                                             | ge 1300 block of D street                                                                                                                                                                                           | SE                     |
| 2 11                                                                                        | 11                                                                                                                                                                                                                  |                        |
|                                                                                             |                                                                                                                                                                                                                     |                        |
|                                                                                             |                                                                                                                                                                                                                     |                        |
|                                                                                             |                                                                                                                                                                                                                     |                        |
|                                                                                             |                                                                                                                                                                                                                     |                        |
|                                                                                             |                                                                                                                                                                                                                     |                        |
|                                                                                             |                                                                                                                                                                                                                     |                        |
|                                                                                             |                                                                                                                                                                                                                     |                        |
| person(s) using a fictitious name or address and<br>Law and subject to a fine of            | and correct to the best of my/our knowledge, information<br>/or knowingly making any false statement on this form is ir<br>not more than \$1,000 or 180 days imprisonment or both.<br>D.C. Official Code § 22 2405) |                        |
| Date: 2-14-19                                                                               | Signature:                                                                                                                                                                                                          |                        |
| Subscribed and sworn to before me this                                                      | day of teb ; 2019.                                                                                                                                                                                                  | Page Sta               |
| expace R                                                                                    |                                                                                                                                                                                                                     |                        |
| Notary Public, E                                                                            | .c.                                                                                                                                                                                                                 | 2/3/                   |
| My commission expires on: 7311                                                              | (date)                                                                                                                                                                                                              | ent of Zoning Adjustme |
|                                                                                             | and the second                                                                                                    | CASE NO.19899          |