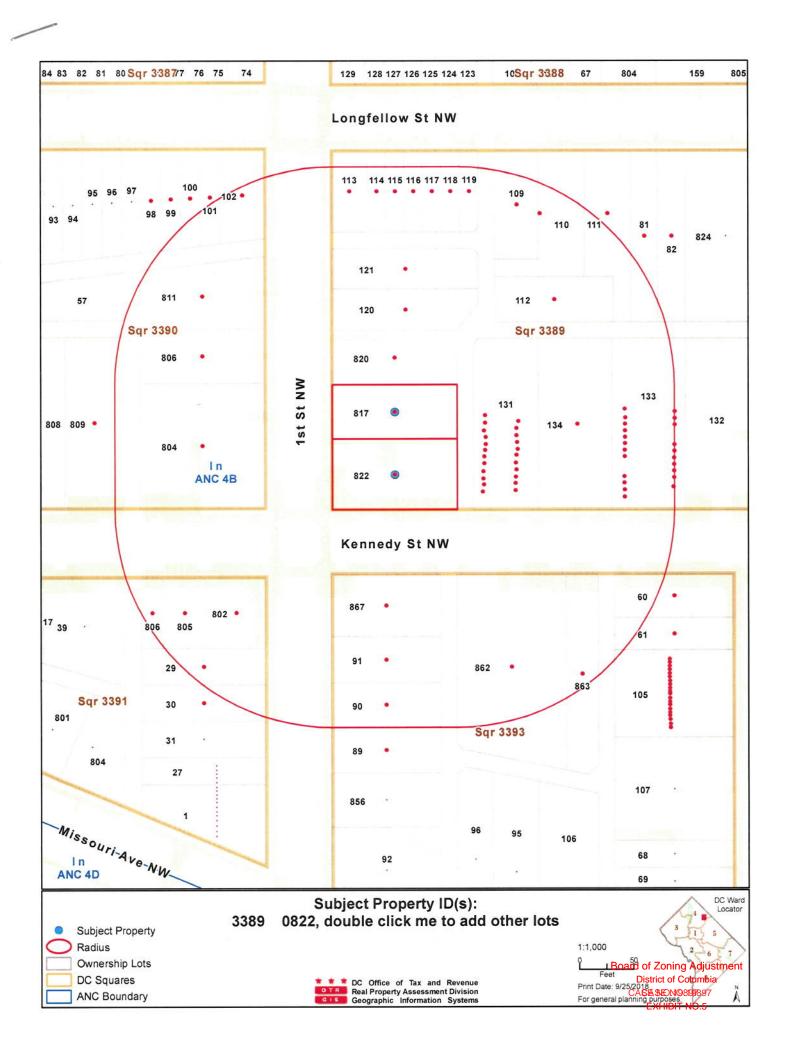

CHURCH OF THE HEART OF THE 111 KENNEDY ST NW WASHINGTON, DC 20011-5260 THEMBI K KIMBROUGH 115 BROOKVIEW RD WINDSOR, CT 06095-2632

FIRST PROPERTIES INTERNATIONAL PO BOX 13932 SILVER SPRING, MD 20911-0932 5419 FIRST STREET NW DC LLC 1215 1ST ST NE WASHINGTON, DC 20002-7935

5412 1ST ST HOLDINGS LLC 1743 P ST NW APT 101 WASHINGTON, DC 20036-1317 CCMG II, LLC 7507 ARLINGTON RD BETHESDA, MD 20814-6101

LISS JOLLY-MARSHALL 5410 1ST ST NW WASHINGTON, DC 20011-5206 CCMG IL LLC 7507 ARLINGTON RD BETHESDA, MD 20814-6101

SUSAN D PARK 100 KENNEDY ST NW WASHINGTON, DC 20011-5213 WASHINGTON CHRISTIAN ASSEMBLY 808 SOMERSET PL NW WASHINGTON, DC 20011-1133

FAITH MISSION TEMPLE PO BOX 60476 WASHINGTON, DC 20039-0476 BUILDING 25 UNITY COOPERATIVE 6230 3RD ST NW WASHINGTON, DC 20011-1334

SENAYET GEBREHI