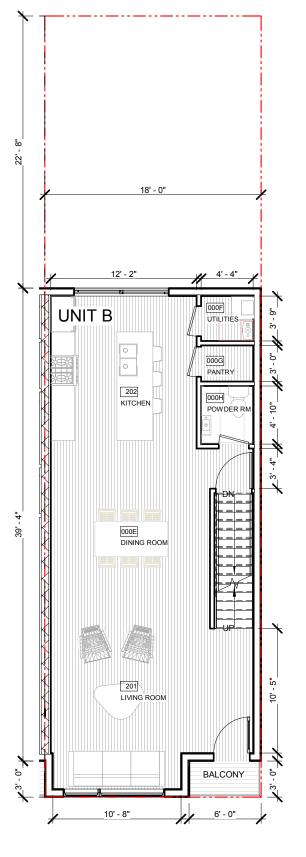

ISSUE RECORD Issue:

Reference Sheet: Drawing Date: 09/11/18 Drawn By: Author Drawing Scale: 1" = 10'-0" Site Plan

**Z.100** 

04 3rd Floor
| SCALE 1/8" = 1'-0"

01 Cellar SCALE 1/8" = 1'-0"

02 1st Floor SCALE 1/8" = 1'-0"

03 2nd Floor SCALE 1/8" = 1'-0"

www.architextual.com

T 202 295 9001

1657 GALES ST NE DUPLEXES 1657-1661 GALES ST NE LLC 1657 GALES ST NE, WASHINGTON DC

2018-05

PROJECT NUMBER:

PROJECT INFORMATION

ISSUE RECORD Issue: Reference Sheet: Drawing Date: 09/11/18

Drawn By: Author Drawing Scale: 1/8" = 1'-0" Floor Plans

DRAWING INFORMATION

**Z.101** 

You are hereby directed to proceed with this Construction Directive which interprets the contract documents or minor changes in the work without change in the contract sum or time. If you consider this a change to the contract sum or contract time, you must submit for approval a Change Order or Time Delay, prior to the work commencing.