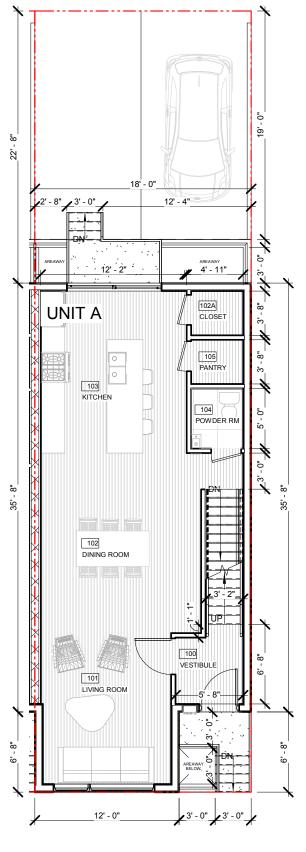

03 2nd Floor SCALE 1/8" = 1'-0"

www.architextual.com

T 202 295 9001

1657 GALES ST NE DUPLEXES 1657-1661 GALES ST NE LLC 1657 GALES ST NE, WASHINGTON DC

2018-05

PROJECT NUMBER:

PROJECT INFORMATION

ISSUE RECORD Issue: Reference Sheet: Drawing Date: 09/11/18

Drawn By: Author Drawing Scale: 1/8" = 1'-0" Floor Plans

DRAWING INFORMATION

**Z.101** 

You are hereby directed to proceed with this Construction Directive which interprets the contract documents or minor changes in the work without change in the contract sum or time. If you consider this a change to the contract sum or contract time, you must submit for approval a Change Order or Time Delay, prior to the work commencing.