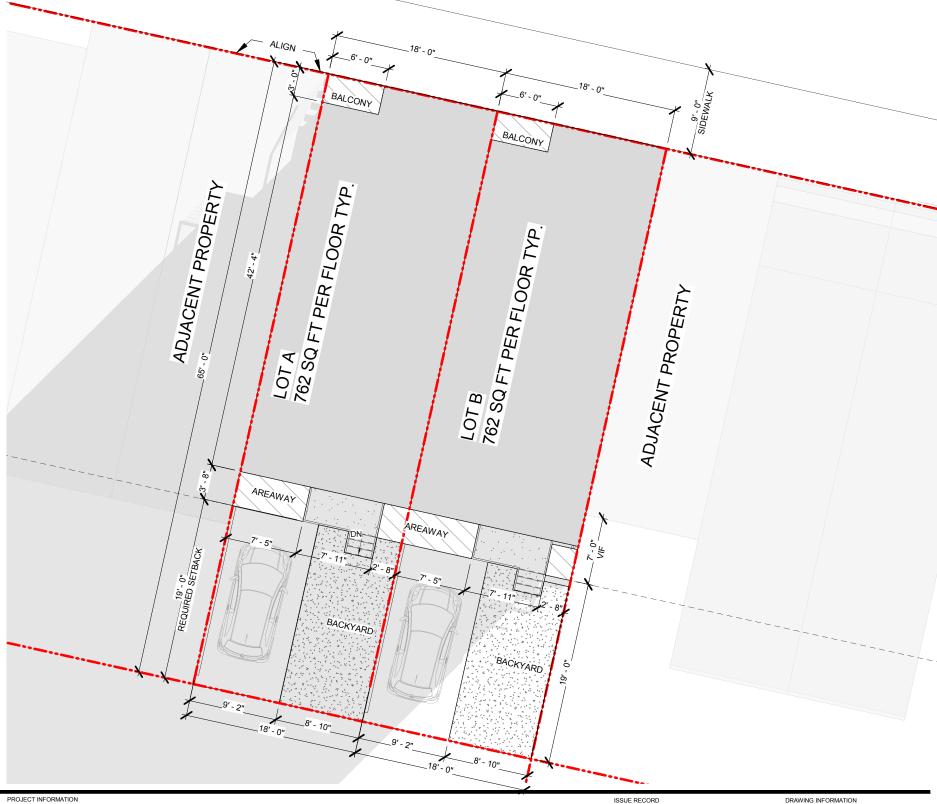

| Zoning Summary |                                 |                                                                                                                                             |
|----------------|---------------------------------|---------------------------------------------------------------------------------------------------------------------------------------------|
| #              | TOPIC                           | INFO                                                                                                                                        |
|                |                                 |                                                                                                                                             |
| 1              | ADDRESS                         | 1657-1661 GALES ST NE                                                                                                                       |
| 2              | HISTORIC DISTRICT               | NONE                                                                                                                                        |
| 3              | SQUARE                          | 4540                                                                                                                                        |
| 4              | LOT                             | 0184, 0185, 0186                                                                                                                            |
| 5              | ZONING DISTRICT                 | RF-1                                                                                                                                        |
| 6              | WARD                            | 6                                                                                                                                           |
| 7              | OWNER                           | 1657-1661 GALES ST NE LLC                                                                                                                   |
| 8              | PROPOSED SCOPE OF WORK          | NEW GROUND UP TWO FAMILY ROWHOUSES W/FOUNDATIONS, WOOD FRAMED FLOORS AND EXTERIOR WALLS, WINDOWS, DOORS, MEP SYSTEMS AND FIXTURES, ROOFING. |
| 9              | PROPOSED USE                    | MEDIUM DENSITY RESIDENTIAL                                                                                                                  |
| 10             | EXISTING LOT SF                 | 3 EXISTING LOTS AT 780 SQ FT EACH                                                                                                           |
| 11             | PROPOSED LOT SF                 | 2 LOTS AT 1,170 SQ FT EACH                                                                                                                  |
| 12             | MIN. LOT AREA                   | 1,170 SQ FT                                                                                                                                 |
| 13             | PROPOSED BUILDING FOOTPRINT     | 762 SQ FT                                                                                                                                   |
| 14             | MAXIMUM ALLOWABLE LOT OCCUPANCY | 60%                                                                                                                                         |
| 15             | PROPOSED LOT OCCUPANCY          | 696 SQ FT (59.48%)                                                                                                                          |
| 16             | PROPOSED BUILDING GROSS SF      | 3,024 SQ FT                                                                                                                                 |
| 17             | MAXIMUM BUILDING HEIGHT         | 35'                                                                                                                                         |
| 18             | PROPOSED BUILDING HEIGHT        | 33'                                                                                                                                         |
| 19             | CONSTRUCTION TYPE               | III 2HR RATED EXTERIOR WALLS                                                                                                                |
| 20             | FIRE PROTECTION                 | FULLY SPRINKLERED                                                                                                                           |
| 21             | APLICABLE CODES                 | IBC/IRC 2012 (IBC) W/ 2013 DCMR12<br>SUPPLEMENT                                                                                             |

ISSUE RECORD Issue:

Reference Sheet: Drawing Date: 09/11/18 Drawn By: Author Drawing Scale: 1" = 10'-0" Site Plan

**Z.100** 

04 3rd Floor
| SCALE 1/8" = 1'-0"

01 Cellar SCALE 1/8" = 1'-0"

02 1st Floor SCALE 1/8" = 1'-0"