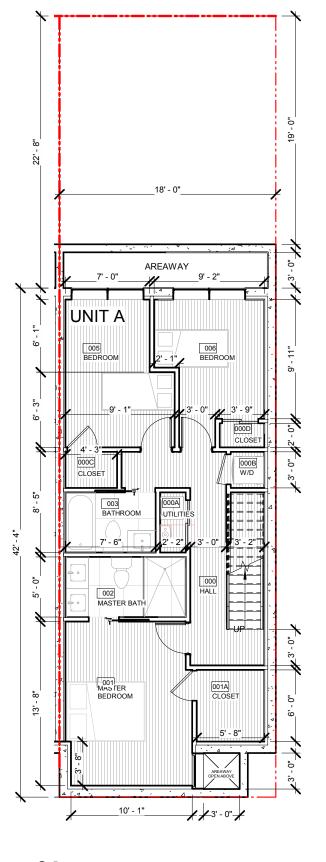

03 2nd Floor SCALE 1/8" = 1'-0"

www.architextual.com

T 202 295 9001

1657 GALES ST NE DUPLEXES 1657-1661 GALES ST NE LLC 1657 GALES ST NE, WASHINGTON DC

2018-05

PROJECT NUMBER:

PROJECT INFORMATION

ISSUE RECORD Issue: Reference Sheet: Drawing Date: 09/11/18

Drawn By: Author Drawing Scale: 1/8" = 1'-0" Floor Plans

DRAWING INFORMATION

**Z.101** 

You are hereby directed to proceed with this Construction Directive which interprets the contract documents or minor changes in the work without change in the contract sum or time. If you consider this a change to the contract sum or contract time, you must submit for approval a Change Order or Time Delay, prior to the work commencing.