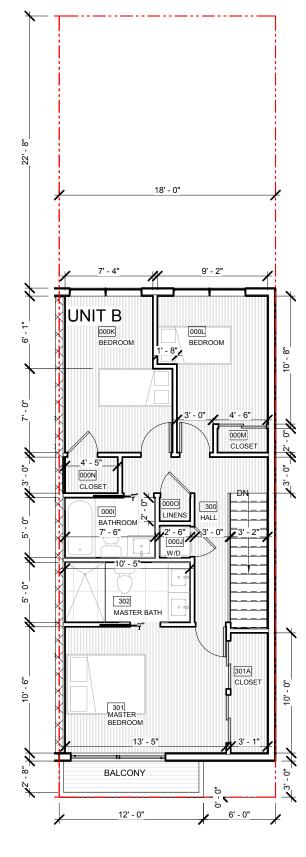

ISSUE RECORD Issue:

Reference Sheet: Drawing Date: 09/11/18 Drawn By: Author Drawing Scale: 1" = 10'-0" Site Plan

**Z.100** 

04 3rd Floor
| SCALE 1/8" = 1'-0"

01 Cellar SCALE 1/8" = 1'-0"

02 1st Floor SCALE 1/8" = 1'-0"

03 2nd Floor SCALE 1/8" = 1'-0"

www.architextual.com

T 202 295 9001

1657 GALES ST NE DUPLEXES 1657-1661 GALES ST NE LLC 1657 GALES ST NE, WASHINGTON DC

2018-05

PROJECT NUMBER:

PROJECT INFORMATION

ISSUE RECORD Issue: Reference Sheet: Drawing Date: 09/11/18

Drawn By: Author Drawing Scale: 1/8" = 1'-0" Floor Plans

DRAWING INFORMATION

**Z.101** 

You are hereby directed to proceed with this Construction Directive which interprets the contract documents or minor changes in the work without change in the contract sum or time. If you consider this a change to the contract sum or contract time, you must submit for approval a Change Order or Time Delay, prior to the work commencing.