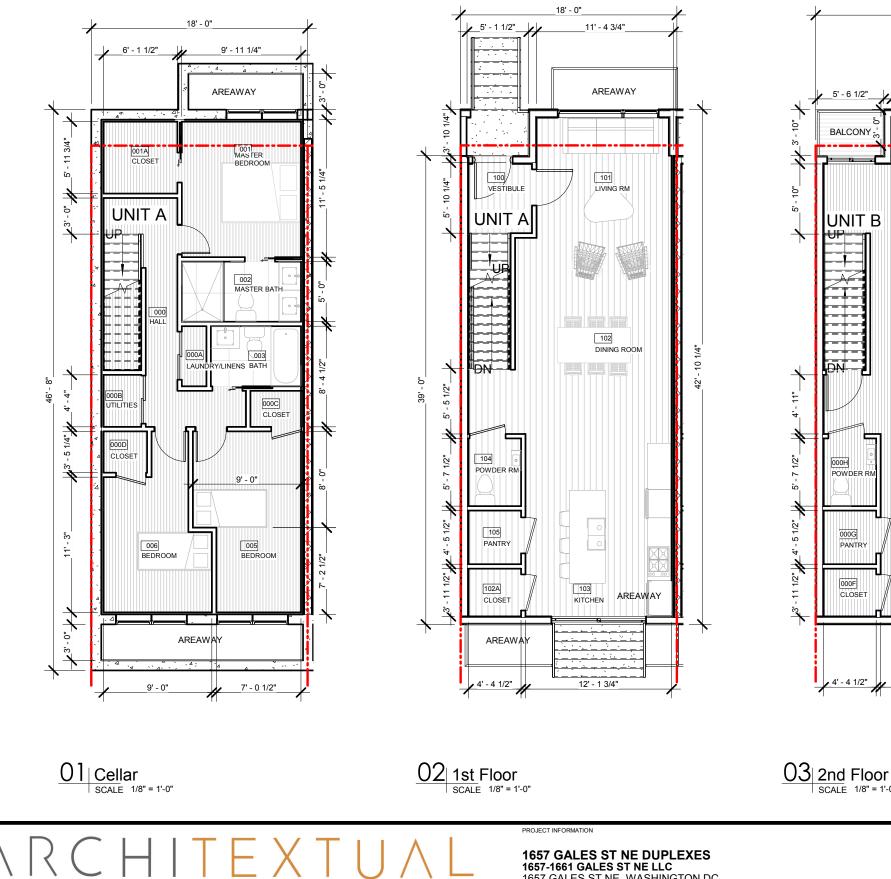

#### 04 3rd Floor SCALE 1/8" = 1'-0"

ISSUE RECORD Issue: Reference Sheet: Drawing Date: 09/11/18 Drawn By: Author Drawing Scale: 1/8" = 1'-0"

DRAWING INFORMATION Floor Plans

NUMBER:

1657 GALES ST NE DUPLEXES 1657-1661 GALES ST NE LLC 1657 GALES ST NE, WASHINGTON DC

PROJECT 2018-05

10/22/2018 5:31:33 PM

ISSUE RECORD Issue: Reference Sheet: Drawing Date: 09/11/18 Drawn By: Author Drawing Scale: 1/8" = 1'-0" DRAWING INFORMATION