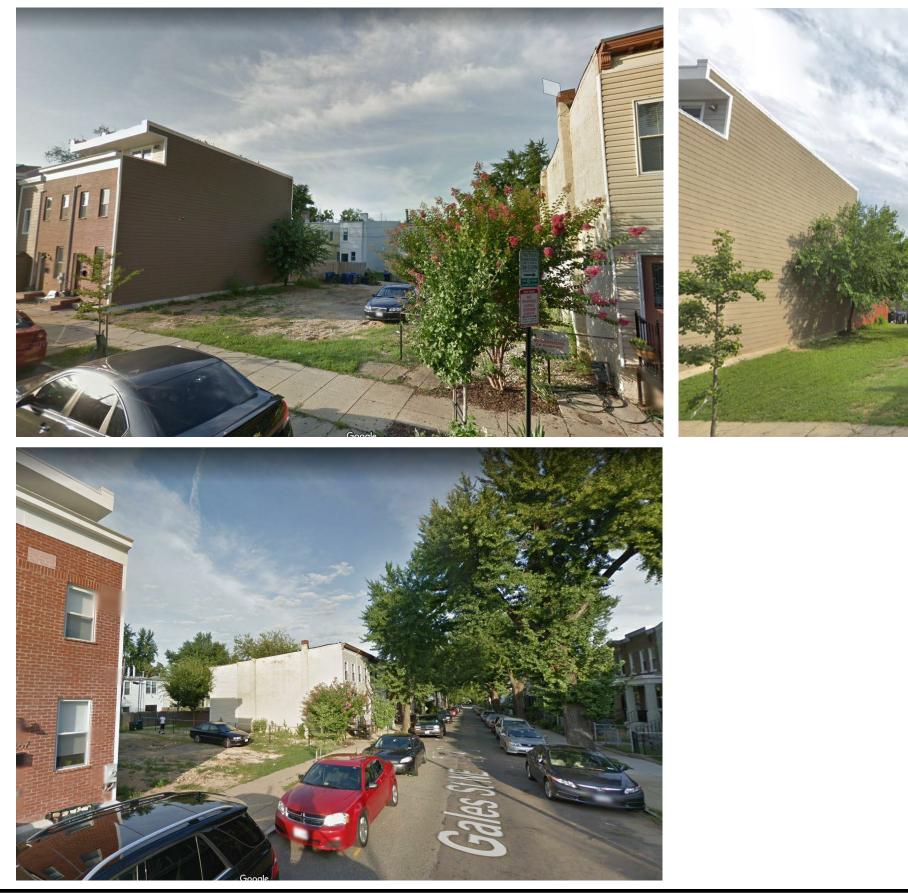

1657 GALES ST NE DUPLEXES 1657-1661 GALES ST NE LLC 1657 GALES ST NE, WASHINGTON DC

PROJECT 2018-05 NUMBER:

10/22/2018 5:31:24 PM

ISSUE RECORD Issue: Reference Sheet: Drawing Date: 09/11/18 Drawn By: Author Drawing Scale: DRAWING INFORMATION
Existing Conditions