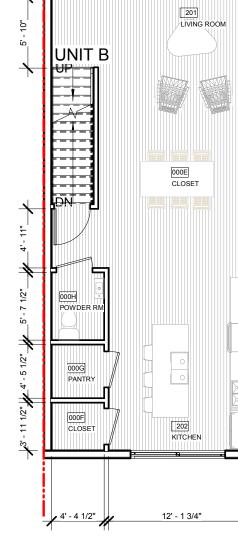

1657 GALES ST NE, WASHINGTON DC

PROJECT 2018-05 NUMBER:

10/22/2018 5:38:46 PM

NUMBER:

1657 GALES ST NE DUPLEXES 1657-1661 GALES ST NE LLC 1657 GALES ST NE, WASHINGTON DC

PROJECT 2018-05

10/22/2018 5:31:33 PM

ISSUE RECORD Issue: Reference Sheet: Drawing Date: 09/11/18 Drawn By: Author Drawing Scale: 1/8" = 1'-0" DRAWING INFORMATION