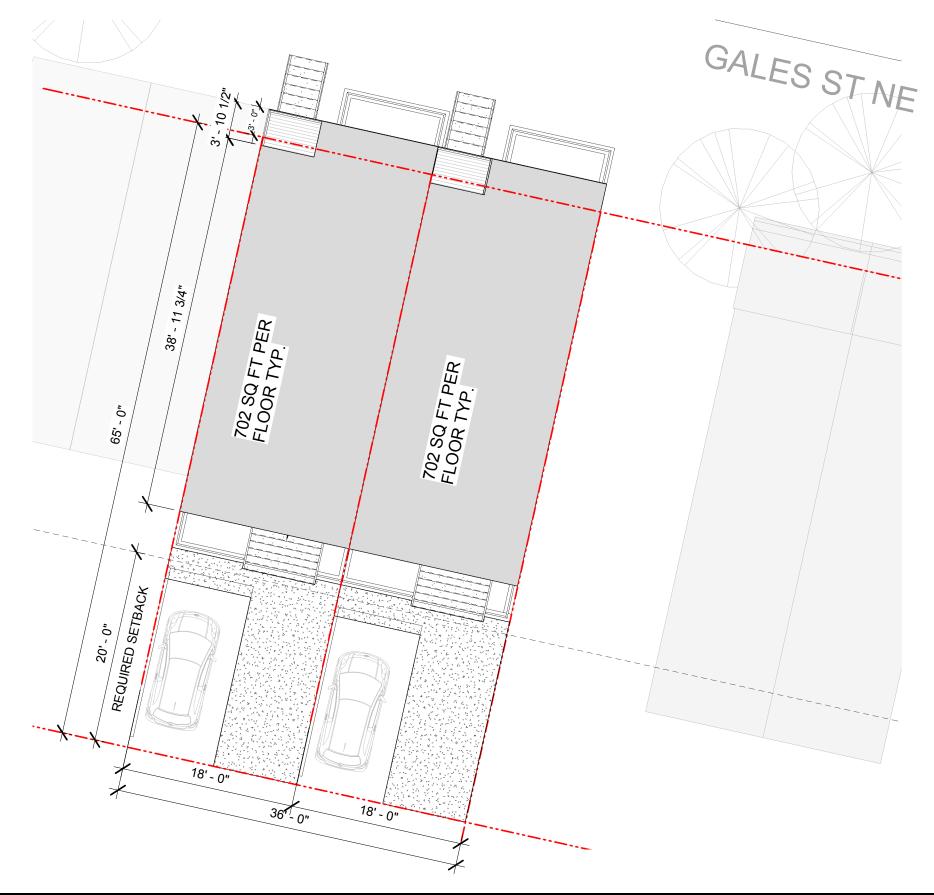

### Zoning Summary

|          | INFO                                                                                                                                                  |
|----------|-------------------------------------------------------------------------------------------------------------------------------------------------------|
|          | 1                                                                                                                                                     |
|          | 1657-1661 GALES ST NE                                                                                                                                 |
|          | NONE                                                                                                                                                  |
|          | 4540                                                                                                                                                  |
|          | 0184, 0185, 0186                                                                                                                                      |
|          | RF-1                                                                                                                                                  |
|          | 6                                                                                                                                                     |
|          | 1657-1661 GALES ST NE LLC                                                                                                                             |
| WORK     | NEW GROUND UP TWO FAMILY ROWHOUSES W/<br>FOUNDATIONS, WOOD FRAMED FLOORS AND<br>EXTERIOR WALLS, WINDOWS, DOORS, MEP<br>SYSTEMS AND FIXTURES, ROOFING. |
|          | MEDIUM DENSITY RESIDENTIAL                                                                                                                            |
|          | 3 EXISTING LOTS AT 884 SQ FT EACH                                                                                                                     |
|          | 1,322 SQ FT                                                                                                                                           |
|          | 1,800 SQ FT                                                                                                                                           |
|          | 993 SQ FT                                                                                                                                             |
| LOT      | 60%                                                                                                                                                   |
| PANCY    | 60                                                                                                                                                    |
| GROSS SF | 3,168 SQ FT                                                                                                                                           |
| EIGHT    | 35'                                                                                                                                                   |
| HEIGHT   | 35'                                                                                                                                                   |
|          | III 2HR RATED EXTERIOR WALLS                                                                                                                          |
|          | FULLY SPRINKLERED                                                                                                                                     |
|          | IBC/IRC 2012 (IBC) W/ 2013 DCMR12<br>SUPPLEMENT                                                                                                       |

ISSUE RECORD ISSUE: Reference Sheet: Drawing Date: 09/11/18 Drawn By: Author Drawing Scale: DRAWING INFORMATION

COPYRIGHT © archi-TEXTUAL, PLLC 2017