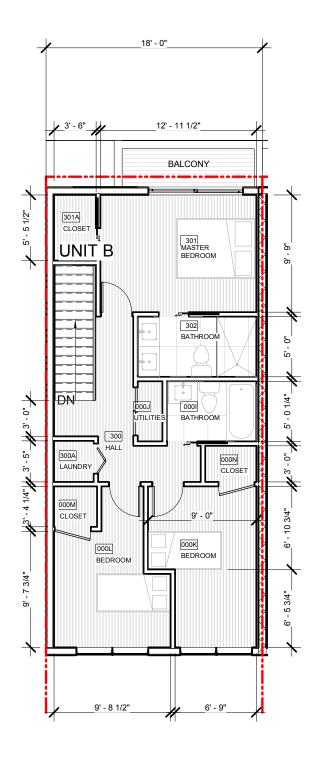

10/22/2018 5:31:27 PM

SCALE 1/8" = 1'-0"

18' - 0"

5' - 6 1/2"

BALCONY

<u></u>

'n

1

11' - 0"

, 0

N

www.architextual.com

T 202 295 9001

You are hereby directed to proceed with this Construction Directive which interprets the contract documents or minor changes in the work without change in the contract sum or time. If you consider this a change to the contract sum or contract time, you must submit for approval a Change Order or Time Delay, prior to the work commencing. C:\Users\pshrivastava\Documents\2018-05\_GALES\_ST\_NE\_180911\_pshrivastava@architextual.com.rvt

#### 04 3rd Floor SCALE 1/8" = 1'-0"

ISSUE RECORD Issue: Reference Sheet: Drawing Date: 09/11/18 Drawn By: Author Drawing Scale: 1/8" = 1'-0"

DRAWING INFORMATION Floor Plans