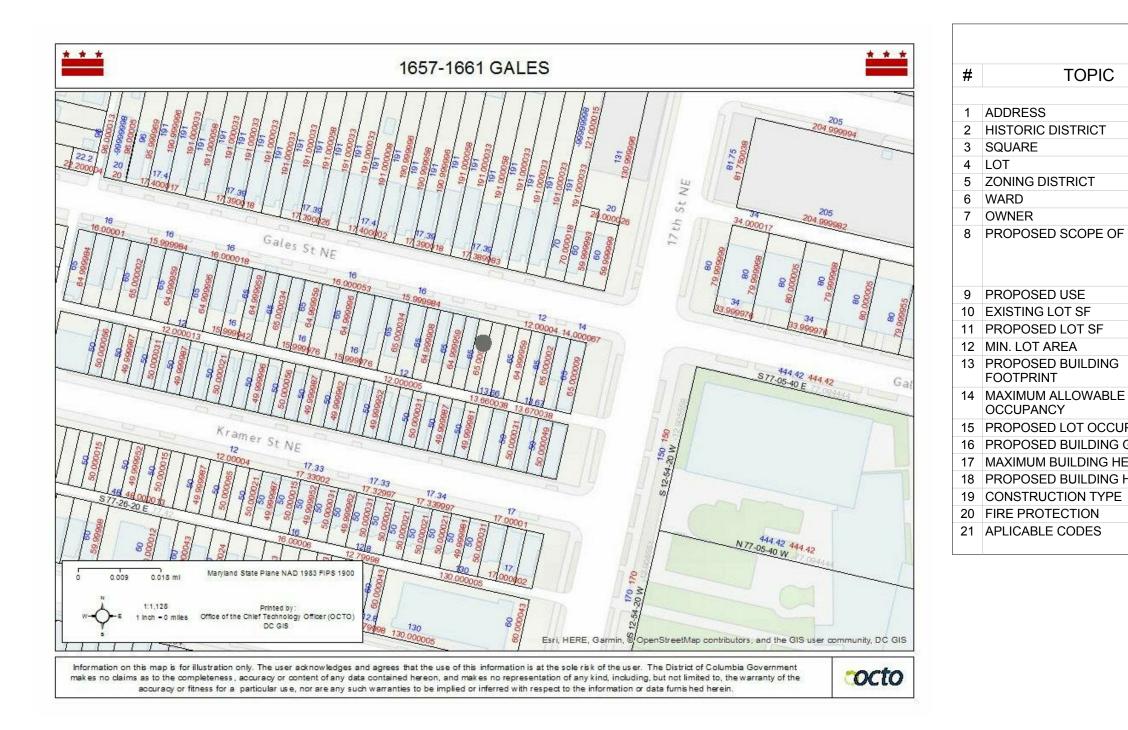

### Zoning Summary

|          | INFO                                                                                                                                                  |
|----------|-------------------------------------------------------------------------------------------------------------------------------------------------------|
|          | 1                                                                                                                                                     |
|          | 1657-1661 GALES ST NE                                                                                                                                 |
|          | NONE                                                                                                                                                  |
|          | 4540                                                                                                                                                  |
|          | 0184, 0185, 0186                                                                                                                                      |
|          | RF-1                                                                                                                                                  |
|          | 6                                                                                                                                                     |
|          | 1657-1661 GALES ST NE LLC                                                                                                                             |
| WORK     | NEW GROUND UP TWO FAMILY ROWHOUSES W/<br>FOUNDATIONS, WOOD FRAMED FLOORS AND<br>EXTERIOR WALLS, WINDOWS, DOORS, MEP<br>SYSTEMS AND FIXTURES, ROOFING. |
|          | MEDIUM DENSITY RESIDENTIAL                                                                                                                            |
|          | 3 EXISTING LOTS AT 884 SQ FT EACH                                                                                                                     |
|          | 1,322 SQ FT                                                                                                                                           |
|          | 1,800 SQ FT                                                                                                                                           |
|          | 993 SQ FT                                                                                                                                             |
| LOT      | 60%                                                                                                                                                   |
| PANCY    | 60                                                                                                                                                    |
| GROSS SF | 3,168 SQ FT                                                                                                                                           |
| EIGHT    | 35'                                                                                                                                                   |
| HEIGHT   | 35'                                                                                                                                                   |
|          | III 2HR RATED EXTERIOR WALLS                                                                                                                          |
|          | FULLY SPRINKLERED                                                                                                                                     |
|          | IBC/IRC 2012 (IBC) W/ 2013 DCMR12<br>SUPPLEMENT                                                                                                       |