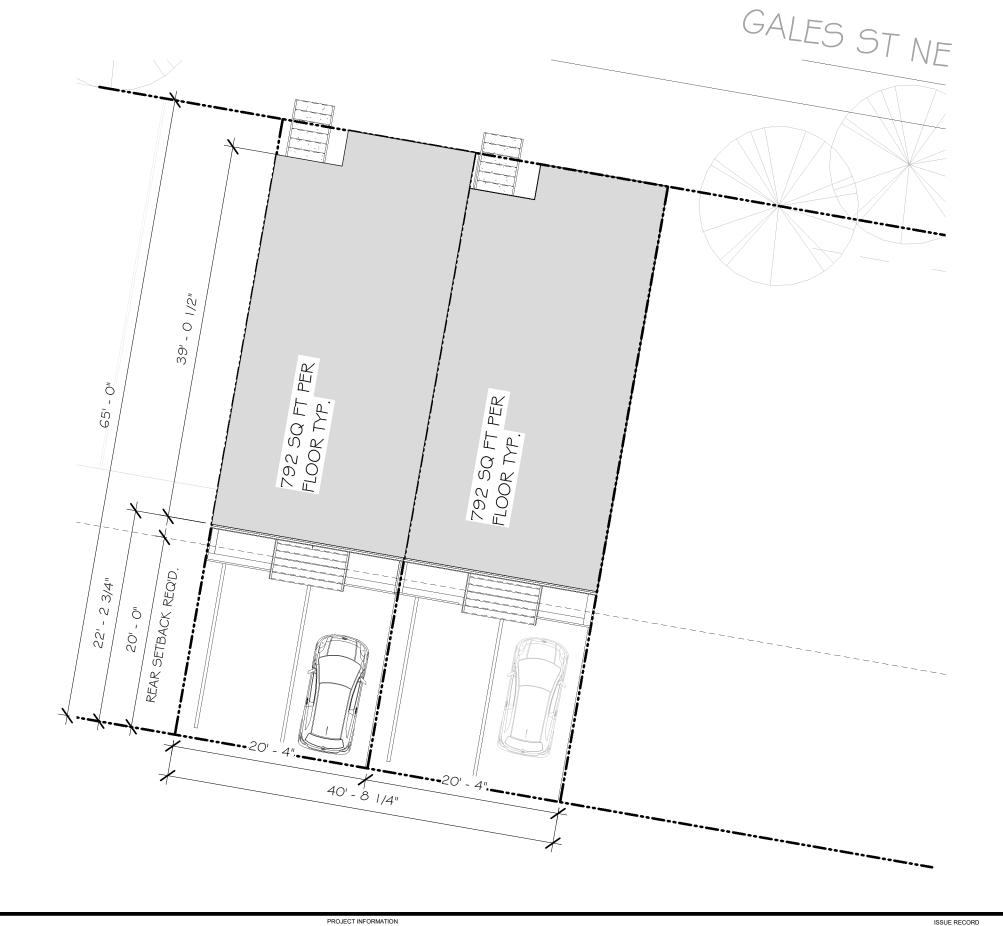

PROJECT NUMBER:

2018-05

10/5/2018 11:06:19 AM

ISSUE RECORD Issue:

Reference Sheet: Drawing Date: 09/11/18

Drawn By: Author Drawing Scale: 1" = 10'-0" DRAWING INFORMATION

Site Plan

**Z.100** 

ARCHITEXTUAL

www.architextual.com T 202 295

T 202 295 9001

1657 GALES ST NE DUPLEXES 1657-1661 GALES ST NE LLC 1657 GALES ST NE, WASHINGTON DC

PROJECT NUMBER: 2018-05

10/5/2018 11:06:21 AM

PROJECT INFORMATION