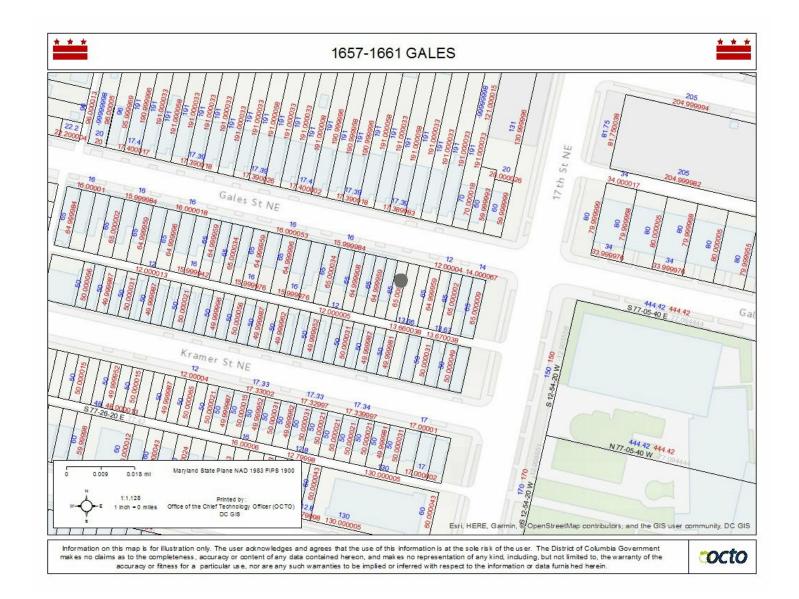

| Zoning Summary |                                 |                                                                                                                                             |
|----------------|---------------------------------|---------------------------------------------------------------------------------------------------------------------------------------------|
| #              | TOPIC                           | INFO                                                                                                                                        |
|                |                                 |                                                                                                                                             |
| 1              | ADDRESS                         | 1657-1661 GALES ST NE                                                                                                                       |
| 2              | HISTORIC DISTRICT               | NONE                                                                                                                                        |
| 3              | SQUARE                          | 4540                                                                                                                                        |
| 4              | LOT                             | 0184, 0185, 0186                                                                                                                            |
| 5              | ZONING DISTRICT                 | RF-1                                                                                                                                        |
| 6              | WARD                            | 6                                                                                                                                           |
| 7              | OWNER                           | 1657-1661 GALES ST NE LLC                                                                                                                   |
| 8              | PROPOSED SCOPE OF WORK          | NEW GROUND UP TWO FAMILY ROWHOUSES W/FOUNDATIONS, WOOD FRAMED FLOORS AND EXTERIOR WALLS, WINDOWS, DOORS, MEP SYSTEMS AND FIXTURES, ROOFING. |
| 9              | PROPOSED USE                    | MEDIUM DENSITY RESIDENTIAL                                                                                                                  |
| 10             | EXISTING LOT SF                 | 3 EXISTING LOTS AT 884 SQ FT EACH                                                                                                           |
| 11             | PROPOSED LOT SF                 | 1,322 SQ FT                                                                                                                                 |
| 12             | MIN. LOT AREA                   | 1,800 SQ FT                                                                                                                                 |
| 13             | PROPOSED BUILDING FOOTPRINT     | 993 SQ FT                                                                                                                                   |
| 14             | MAXIMUM ALLOWABLE LOT OCCUPANCY | 60%                                                                                                                                         |
| 15             | PROPOSED LOT OCCUPANCY          | 59.7%                                                                                                                                       |
| 16             | PROPOSED BUILDING GROSS SF      | 3,168 SQ FT                                                                                                                                 |
| 17             | MAXIMUM BUILDING HEIGHT         | 35'                                                                                                                                         |
| 18             | PROPOSED BUILDING HEIGHT        | 35'                                                                                                                                         |
| 19             | CONSTRUCTION TYPE               | III 2HR RATED EXTERIOR WALLS                                                                                                                |
| 20             | FIRE PROTECTION                 | FULLY SPRINKLERED                                                                                                                           |
| 21             | APLICABLE CODES                 | IBC/IRC 2012 (IBC) W/ 2013 DCMR12<br>SUPPLEMENT                                                                                             |

# 1657-1661 GALES ST DUPLEXES

1657 GALES ST NE, WASHINGTON DC 20002

\ R C H I T E X T U \ L

www.architextual.com T 202 295 9001

PROJECT INFORMATION

1657 GALES ST NE DUPLEXES 1657-1661 GALES ST NE LLC 1657 GALES ST NE, WASHINGTON DC