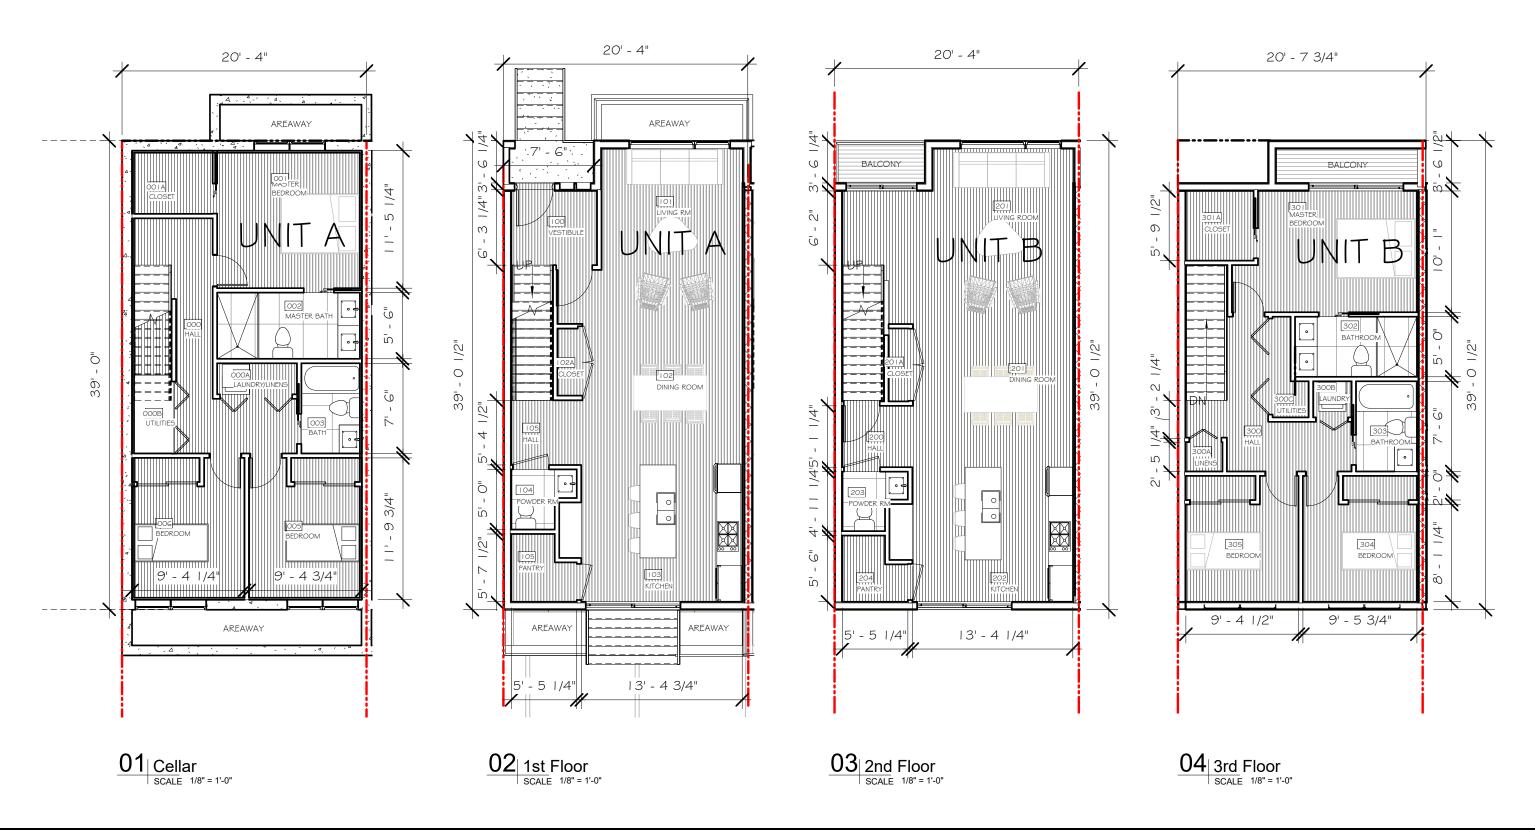

ARCHITEXTUAL

www.architextual.com T 202 295

T 202 295 9001

1657 GALES ST NE DUPLEXES 1657-1661 GALES ST NE LLC 1657 GALES ST NE, WASHINGTON DC

PROJECT NUMBER: 2018-05

10/5/2018 11:06:21 AM

PROJECT INFORMATION

ISSUE RECORD
ISSUE:
Reference Sheet:
Drawing Date: 09/11/18
Drawn By: Author
Drawing Scale: 1/8" = 1'-0"

Floor Plans

**Z.101** 

T 202 295 9001

1657 GALES ST NE DUPLEXES 1657-1661 GALES ST NE LLC 1657 GALES ST NE, WASHINGTON DC