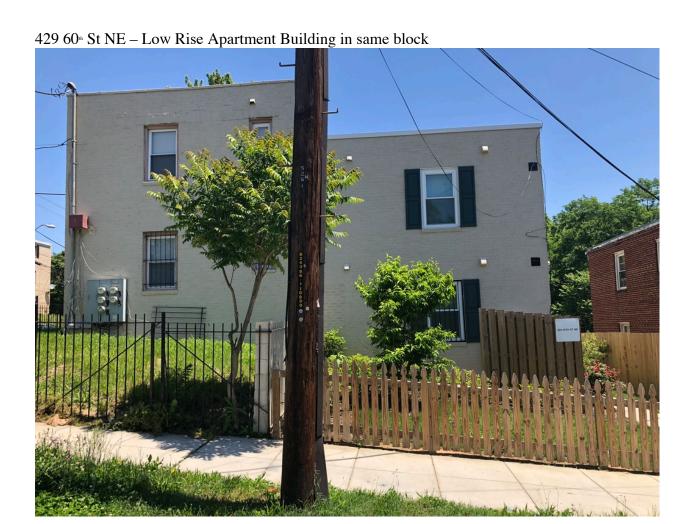

## **NEIGHBORHOOD PICTURES**

Seeking BZA Special Exceptions for 413 60th St NE, Washington DC 20019. (Square 5261, Lot 0803) for Special Exception to construct new 8 Unit Apartment Building and Special Exception to reduce required 1 parking space in RA -1 Zone District.

400 Block of 60<sup>th</sup> Street NE – Plenty of Street Parking Available all the times

MetroBus Stop - 0.1 Miles away at 61<sup>st</sup> St NE & Dix St NE



BikeShare at Marvin Gaye Recreation Center – 0.25 Miles Away

MetroTrain Station – Less than 0.5 Miles away at 61s ST NE & East Capitol St NE



## APARTMENT BUILDINGS IN NEIGHBORHOOD







## 501 60<sup>™</sup> ST NE