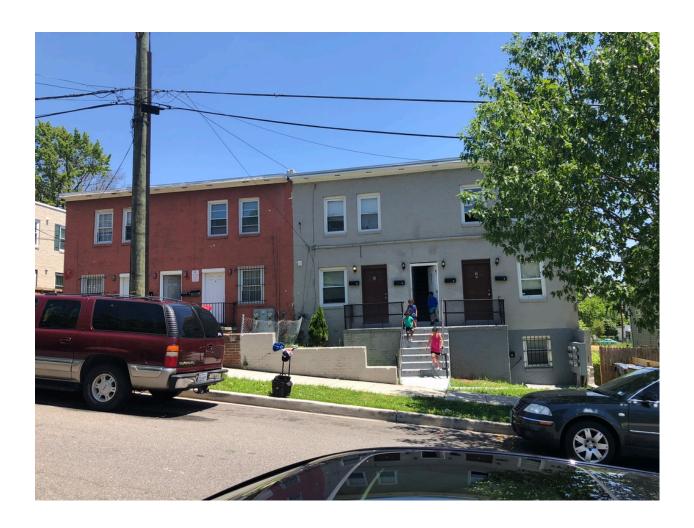

## **NEIGHBORHOOD PICTURES**

Seeking BZA Special Exceptions for 413 60th St NE, Washington DC 20019. (Square 5261, Lot 0803) for Special Exception to construct new 8 Unit Apartment Building and Special Exception to reduce required 1 parking space in RA -1 Zone District.

400 Block of 60<sup>th</sup> Street NE – Plenty of Street Parking Available all the times

MetroBus Stop - 0.1 Miles away at 61<sup>st</sup> St NE & Dix St NE

BikeShare at Marvin Gaye Recreation Center – 0.25 Miles Away