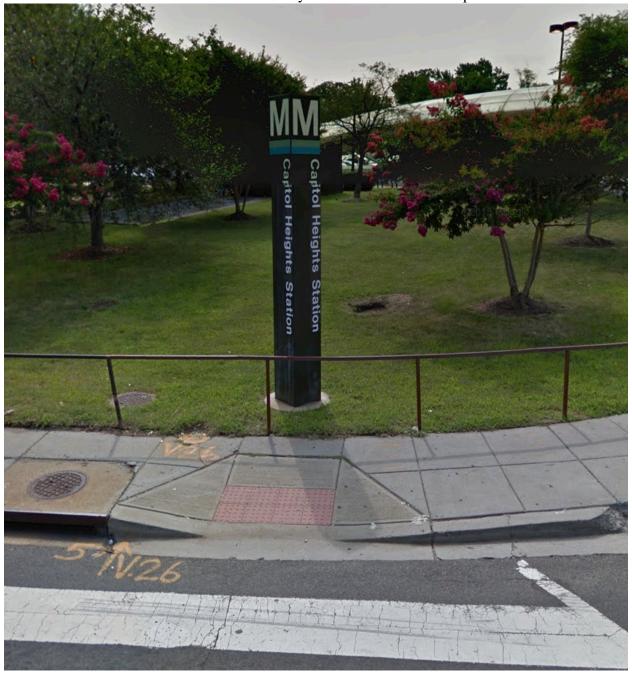

## **NEIGHBORHOOD PICTURES**

Seeking BZA Special Exceptions for 413 60th St NE, Washington DC 20019. (Square 5261, Lot 0803) for Special Exception to construct new 8 Unit Apartment Building and Special Exception to reduce required 1 parking space in RA -1 Zone District.

400 Block of 60<sup>th</sup> Street NE – Plenty of Street Parking Available all the times

MetroBus Stop - 0.1 Miles away at 61<sup>st</sup> St NE & Dix St NE



BikeShare at Marvin Gaye Recreation Center – 0.25 Miles Away

MetroTrain Station – Less than 0.5 Miles away at 61s ST NE & East Capitol St NE



## APARTMENT BUILDINGS IN NEIGHBORHOOD







## 501 60<sup>™</sup> ST NE