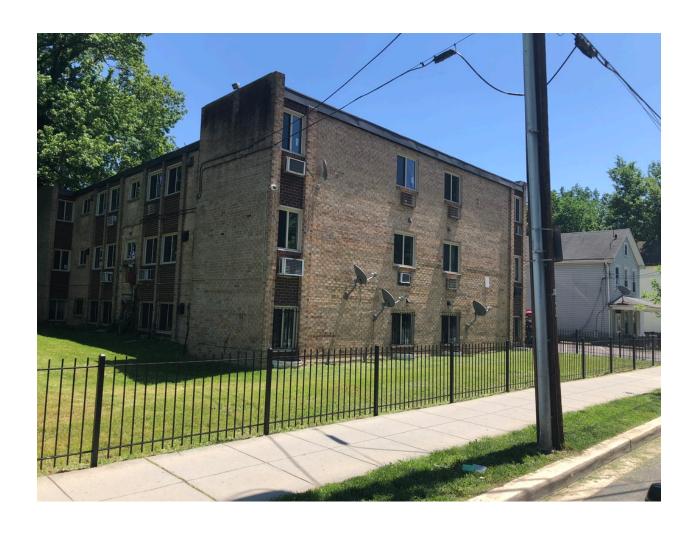

## **NEIGHBORHOOD PICTURES**

Seeking BZA Special Exceptions for 413 60th St NE, Washington DC 20019. (Square 5261, Lot 0803) for Special Exception to construct new 8 Unit Apartment Building and Special Exception to reduce required 1 parking space in RA -1 Zone District.

400 Block of 60<sup>th</sup> Street NE – Plenty of Street Parking Available all the times

MetroBus Stop - 0.1 Miles away at 61<sup>st</sup> St NE & Dix St NE



BikeShare at Marvin Gaye Recreation Center – 0.25 Miles Away

MetroTrain Station – Less than 0.5 Miles away at 61s ST NE & East Capitol St NE



## APARTMENT BUILDINGS IN NEIGHBORHOOD







## 501 60<sup>™</sup> ST NE