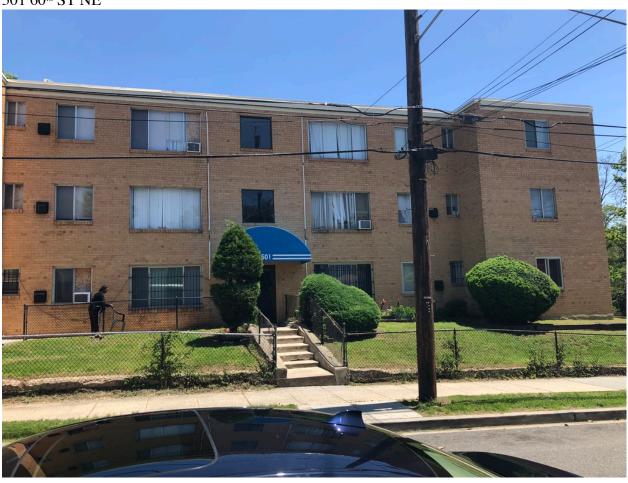

## **NEIGHBORHOOD PICTURES**

Seeking BZA Special Exceptions for 413 60th St NE, Washington DC 20019. (Square 5261, Lot 0803) for Special Exception to construct new 8 Unit Apartment Building and Special Exception to reduce required 1 parking space in RA -1 Zone District.

400 Block of 60<sup>th</sup> Street NE – Plenty of Street Parking Available all the times

MetroBus Stop - 0.1 Miles away at 61<sup>st</sup> St NE & Dix St NE



BikeShare at Marvin Gaye Recreation Center – 0.25 Miles Away

MetroTrain Station – Less than 0.5 Miles away at 61s ST NE & East Capitol St NE



## APARTMENT BUILDINGS IN NEIGHBORHOOD







## 501 60<sup>™</sup> ST NE