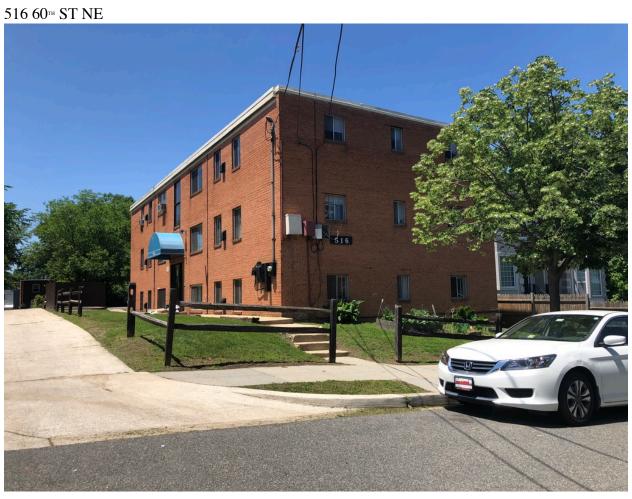

## **NEIGHBORHOOD PICTURES**

Seeking BZA Special Exceptions for 413 60th St NE, Washington DC 20019. (Square 5261, Lot 0803) for Special Exception to construct new 8 Unit Apartment Building and Special Exception to reduce required 1 parking space in RA -1 Zone District.

400 Block of 60<sup>th</sup> Street NE – Plenty of Street Parking Available all the times

MetroBus Stop - 0.1 Miles away at 61<sup>st</sup> St NE & Dix St NE



BikeShare at Marvin Gaye Recreation Center – 0.25 Miles Away

MetroTrain Station – Less than 0.5 Miles away at 61s ST NE & East Capitol St NE



## APARTMENT BUILDINGS IN NEIGHBORHOOD







## 501 60<sup>™</sup> ST NE