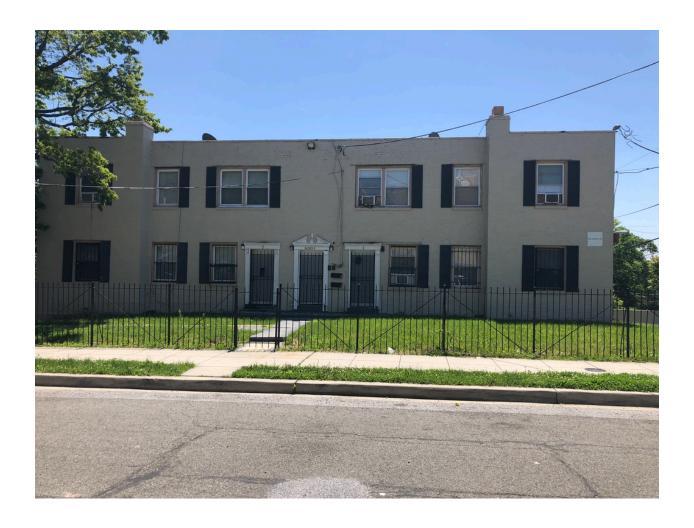

## **NEIGHBORHOOD PICTURES**

Seeking BZA Special Exceptions for 413 60th St NE, Washington DC 20019. (Square 5261, Lot 0803) for Special Exception to construct new 8 Unit Apartment Building and Special Exception to reduce required 1 parking space in RA -1 Zone District.

400 Block of 60<sup>th</sup> Street NE – Plenty of Street Parking Available all the times

MetroBus Stop - 0.1 Miles away at 61<sup>st</sup> St NE & Dix St NE



BikeShare at Marvin Gaye Recreation Center – 0.25 Miles Away

MetroTrain Station – Less than 0.5 Miles away at 61s ST NE & East Capitol St NE



## APARTMENT BUILDINGS IN NEIGHBORHOOD







## 501 60<sup>™</sup> ST NE