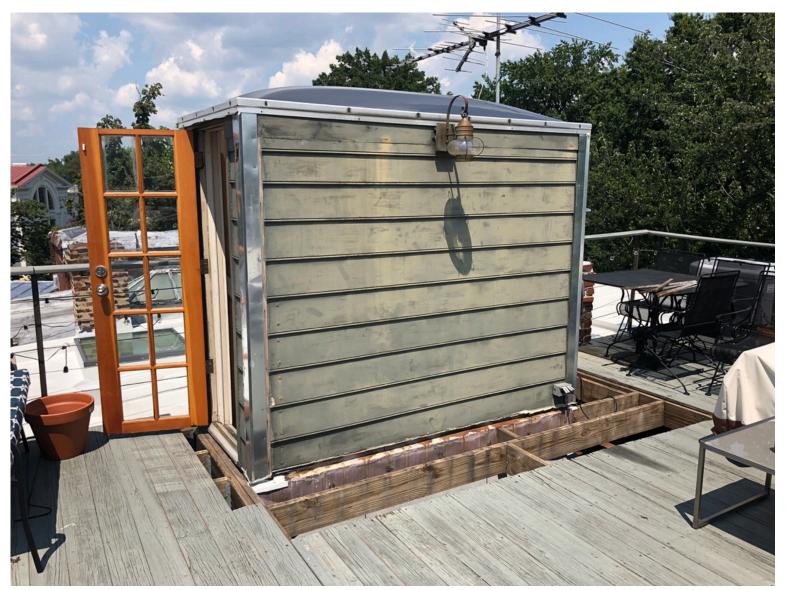

16 10<sup>th</sup> St NE BZA Application – Special Exception

View of existing roof, deck, and stair enclosure from neighboring roof