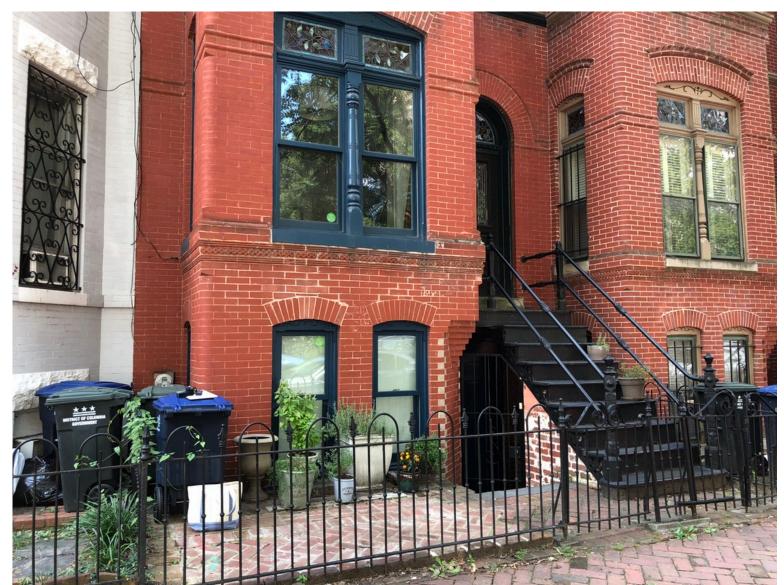

Photo from 10<sup>th</sup> St showing zero lot line

16 10<sup>th</sup> St NE BZA Application – Special Exception

Photo from rear of house

16 10<sup>th</sup> St NE BZA Application – Special Exception

Existing stair enclosure Penthouse