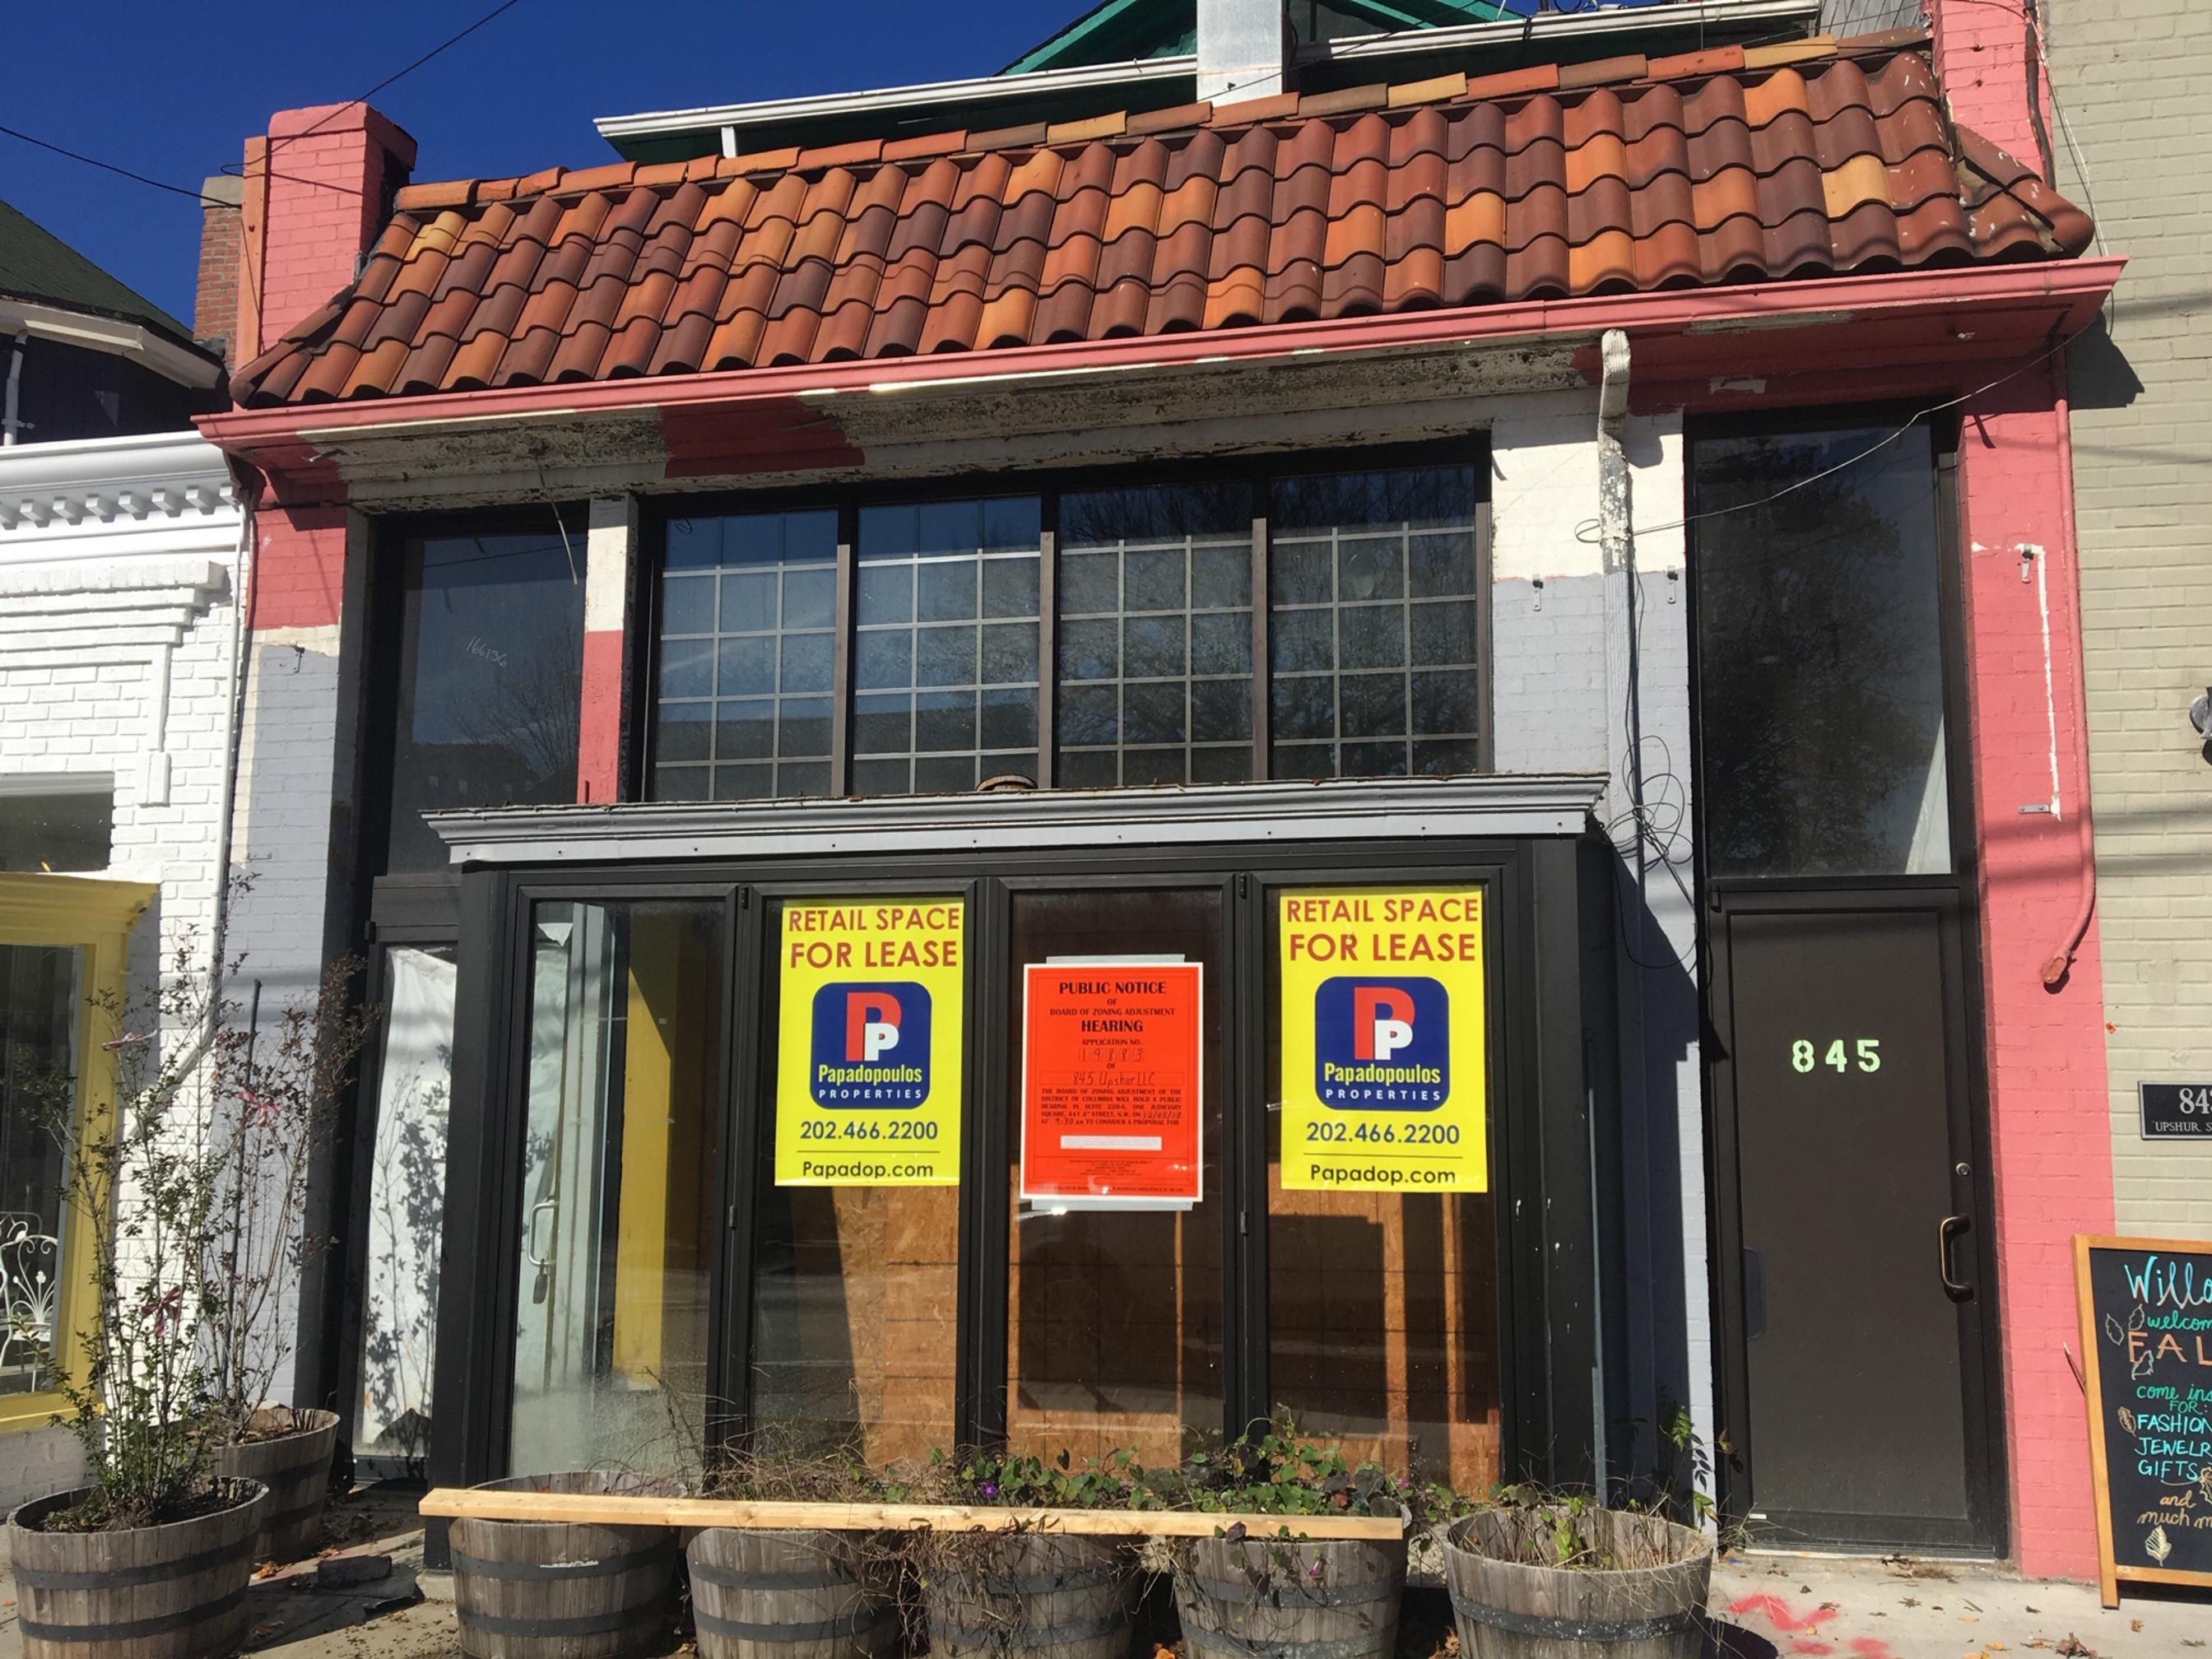

| (Revised 7/9/14)              |                                          |                                                          | Ci                                             | ase No                                                                                                         | 9883                                 |
|-------------------------------|------------------------------------------|----------------------------------------------------------|------------------------------------------------|----------------------------------------------------------------------------------------------------------------|--------------------------------------|
|                               | * * BEF(                                 | ORE THE BOARD OF ZO<br>OF THE DISTRICT OF                |                                                | NT                                                                                                             |                                      |
|                               |                                          | ORM 145 - AFFIDAV                                        |                                                |                                                                                                                | No. of the second second             |
|                               | Before completin                         | g this form, please review t                             | he instructions on th                          | e reverse si                                                                                                   | de.                                  |
| ()                            | Print<br>lame of person posting the      | or type all information unle<br>property)                | the statement part of the state                |                                                                                                                |                                      |
| Sam Medvene                   | (date)                                   |                                                          | , being first duly s                           | worn, do he                                                                                                    | (number of notices)                  |
| November                      | 8, 2018                                  | at /:00p                                                 | n                                              | I caused                                                                                                       | 1                                    |
| oning Sign(s) furnishe        | d by the Office of Z                     | oning to be posted on priva                              | Contraction of the second                      | 15:                                                                                                            |                                      |
| 45 Upshur Stree               | t NW, Washin                             | (address of premi<br>igton, DC 20011                     | ises)                                          |                                                                                                                |                                      |
|                               | In plain                                 | view of the public on the f                              | ollowing street fronta                         | ages:                                                                                                          |                                      |
| caused to be taken,           | (no. of photos)<br>2 pho                 | otograph(s), attached heret                              | o, of the Zoning Sign(                         | s) in place v                                                                                                  | which fairly depict each             |
| oning Sign as seen by         |                                          | otographs are numbered ar                                | nd correspond to the                           | following st                                                                                                   | reet frontages:                      |
| Photograph No.                | Street Frontage                          |                                                          |                                                |                                                                                                                |                                      |
| 1                             | Upshur Street NW                         |                                                          |                                                |                                                                                                                |                                      |
| 2                             | Upshur Street NW                         |                                                          |                                                |                                                                                                                |                                      |
|                               |                                          |                                                          |                                                |                                                                                                                |                                      |
|                               | an a |                                                          |                                                |                                                                                                                |                                      |
|                               | · · · · · · · · · · · · · · · · · · ·    |                                                          |                                                |                                                                                                                |                                      |
|                               |                                          |                                                          |                                                |                                                                                                                |                                      |
|                               |                                          |                                                          |                                                |                                                                                                                |                                      |
|                               |                                          |                                                          |                                                |                                                                                                                |                                      |
| I/We certify that the         | e above informatio                       | n is true and correct to the                             | best of my/our know                            | vledge, info                                                                                                   | rmation and belief. Any              |
| person(s) using a ficti<br>La | tious name or add<br>w and subject to a  | ress and/or knowingly mak<br>fine of not more than \$1,0 | ing any false stateme<br>00 or 180 days impris | ent on this f                                                                                                  | orm is in violation of D.C.<br>both. |
| Date:                         |                                          | (D.C. Official Code Signature:                           | 22-2405)                                       | K                                                                                                              |                                      |
| Date: 11/20/2                 | 9618                                     |                                                          | ionth) (year)                                  |                                                                                                                |                                      |
| ubscribed and sworn to        | 1                                        | a day of Non                                             | Newbor 2018                                    | 6                                                                                                              | Sel Viens                            |
| 10                            | A                                        | ignature)                                                |                                                |                                                                                                                | 2000                                 |
|                               | Notary                                   | Public, D.C.                                             |                                                | The second s | 1931580                              |
|                               |                                          |                                                          |                                                |                                                                                                                | NO CARANG                            |
| My commission expires o       |                                          | 14 207 (date)                                            |                                                |                                                                                                                | 317 min R 4                          |

Board of Zoning Adjustment District of Columbia CASE NO.19883 EXHIBIT NO.32 Scanned with CamScanner SPACE LEASE

66.2200

RE1 FC

P

P

20