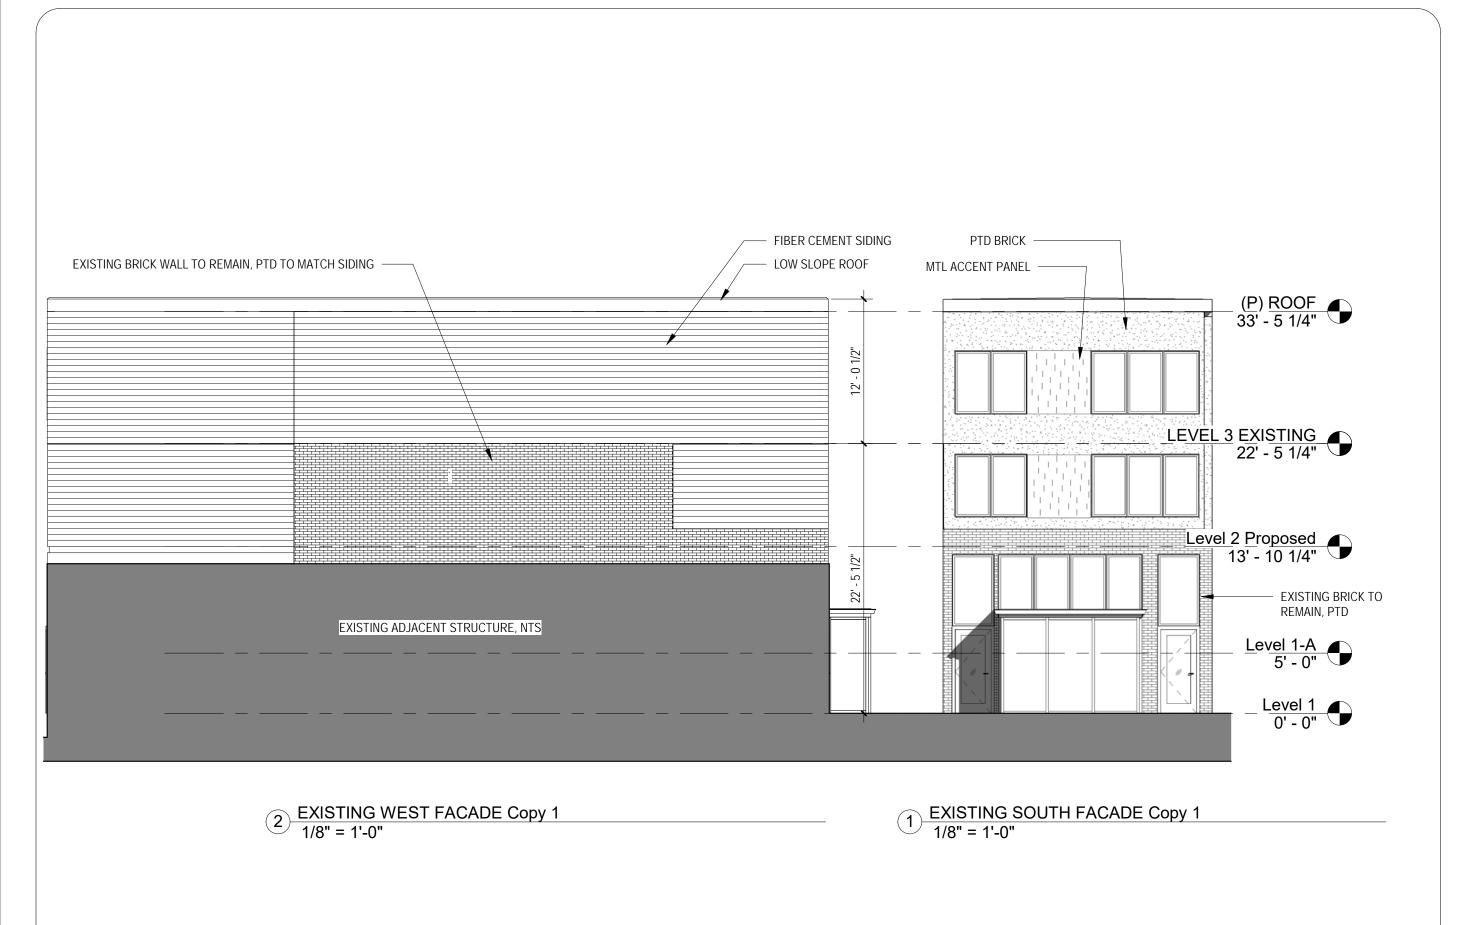

> 845 UPSHUR ST NW WASHINGTON, DC 20011

SHEET TITLE:

845 Upshur St.

EXT. ELEV.

08/20/18

SCALE SCALE

1/8" = 1'-0"

2018.73

DRAWING NO.

Studio3877 expressly reserves its common law copyright and other property rights to these plans. These plans are not to reproduced, changed, or copied in any form or manner wholstoever, nor are they to be assigned to any third party without obtaining the express written permission and consent of Studio3877.

845 UPSHUR ST NW WASHINGTON, DC 20011

SHEET TITLE:

845 Upshur St.