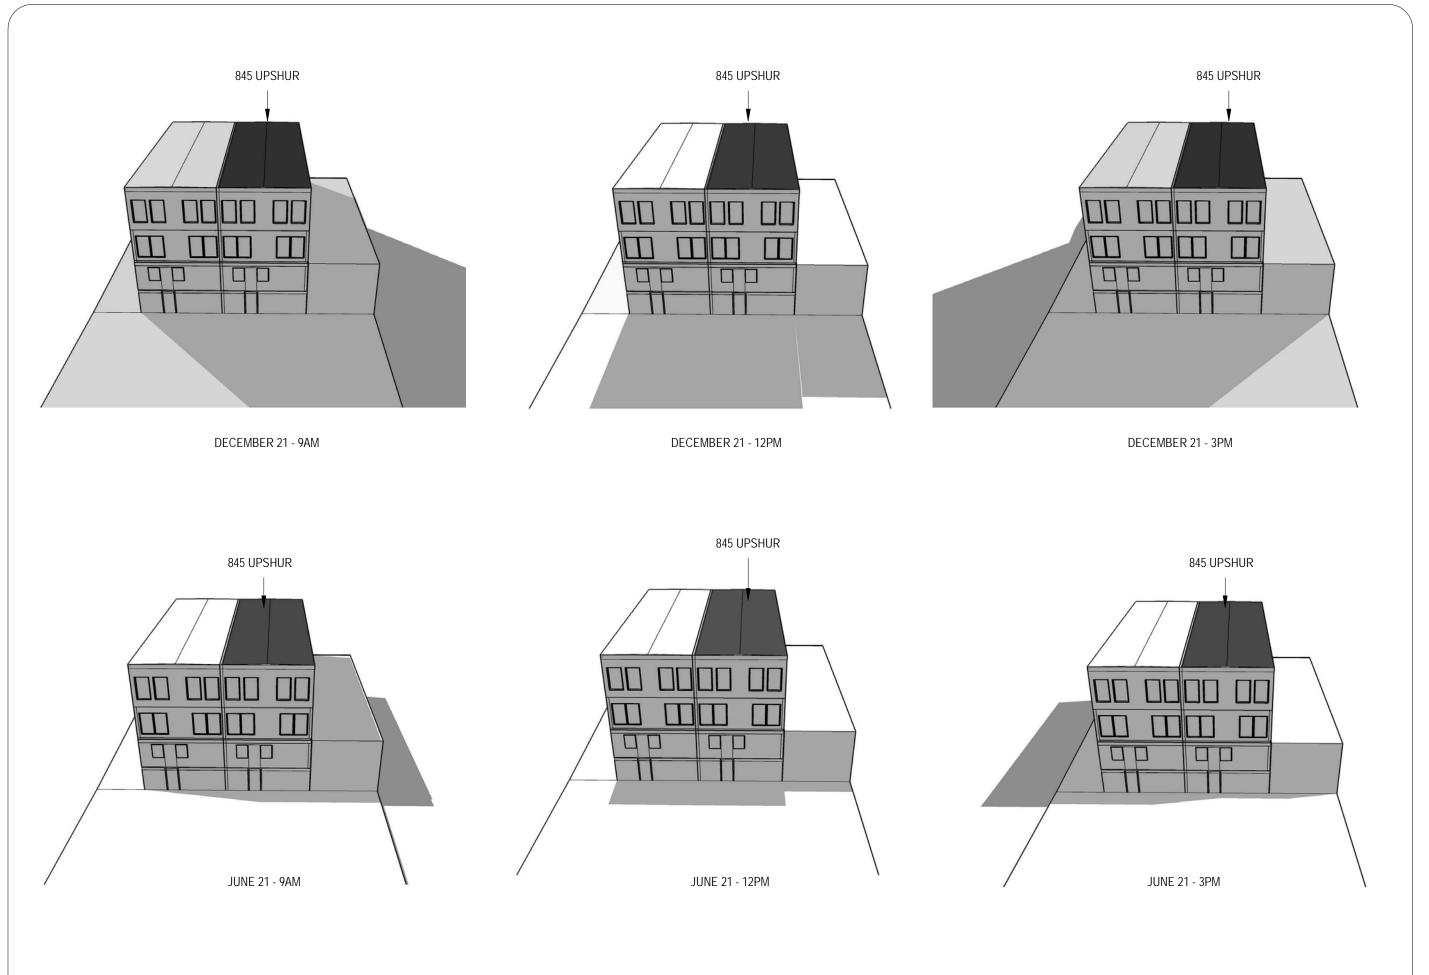

845 Upshur St. 845 UPSHUR ST NW WASHINGTON, DC 20011

SUN STUDIES

08/20/18

SCALE

2018.73

DRAWING NO.