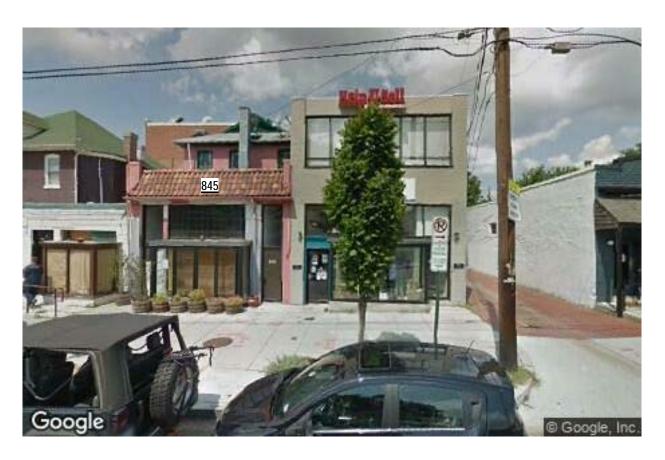

NW 2001 ST DC 845 Upshur 845 UPSHUR WASHINGTON,

St.

SHEET TITLE: **COVER** 

08/20/18

2018.73

Board of Zooging Adjustment

FRONT FACADE REAR FACADE + YARD

845 Upshur St.

> 845 UPSHUR ST NW WASHINGTON, DC 20011

SHEET TITLE:

EXISTING PHOTOS

08/20/18

SCALE

B NO.

2018.73

DAIMING NO