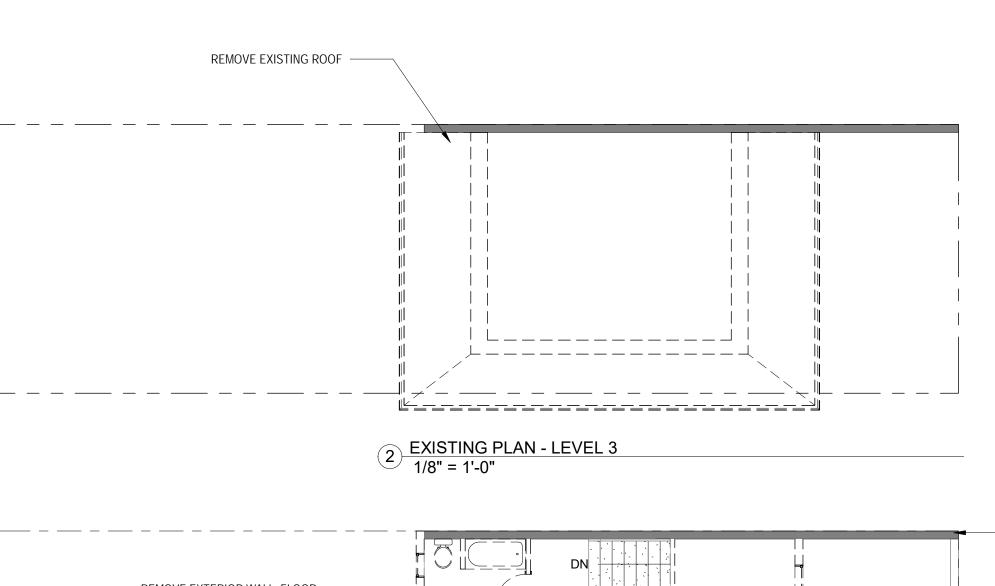

845 Upshur St. 845 UPSHUR ST NW WASHINGTON, DC 20011

EXIST FLOOR PLANS

08/20/18

1/8" = 1'-0"

2018.73

DRAWING NO.

AD102

Studio3877 expressly reserves its common law copyrigh and other property rights to these plans. These plans are not to reproduced, changed, or copied in any form or manner whatsoever, nor are they to be assigned to any third party without obtaining the express written permission and consect of Studio3877.

845 Upshur St. 845 UPSHUR ST NW WASHINGTON, DC 20011

SHEET TITLE:

**EXIST ELEV** 

08/20/18

1/8" = 1'-0"

2018.73

DRAWING NO.

AD103