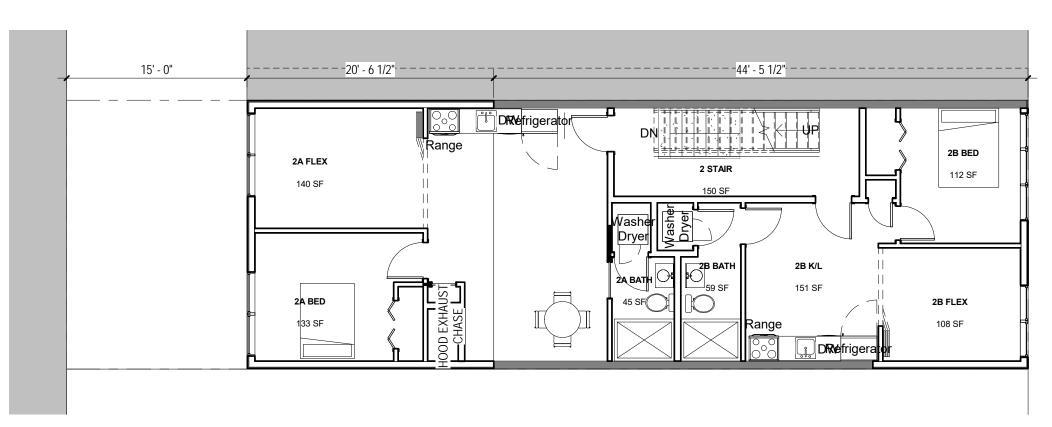

*/* 011

845 Upshur St. 845 UPSHUR ST NW WASHINGTON, DC 20011

ARCH FLOOR PLANS

08/20/18

1/8" = 1'-0"

2018.73

DRAWING NO.

1 FLOOR PLAN - LEVEL 2 1/8" = 1'-0"

Sludio3877 expressly reserves its common law copyright and other property rights to these plans. These plans are not to reproduced, changed, or copied in any form or manner whatsoever, nor are they to be assigned to any third part yillhood to blaning the express written permission and consent of Sludio3877.

845 Upshur St. 845 UPSHUR ST NW WASHINGTON, DC 20011

ARCH FLOOR PLANS

08/20/18

1/8" = 1'-0"

2018.73

DRAWING NO.

3333 K Street NW\_Suite 60 [T] 202.350.4244 [F] 202.350.4245 [W] 3877.DESIGN

Studio3877 expressly reserves its common law copyright and other property rights to these plans. These plans are not to reproduced, changed, or copied in any form or manner whatsoever, nor are they to be assigned to any third party without obtaining the express written permission and consent of Studio3877.