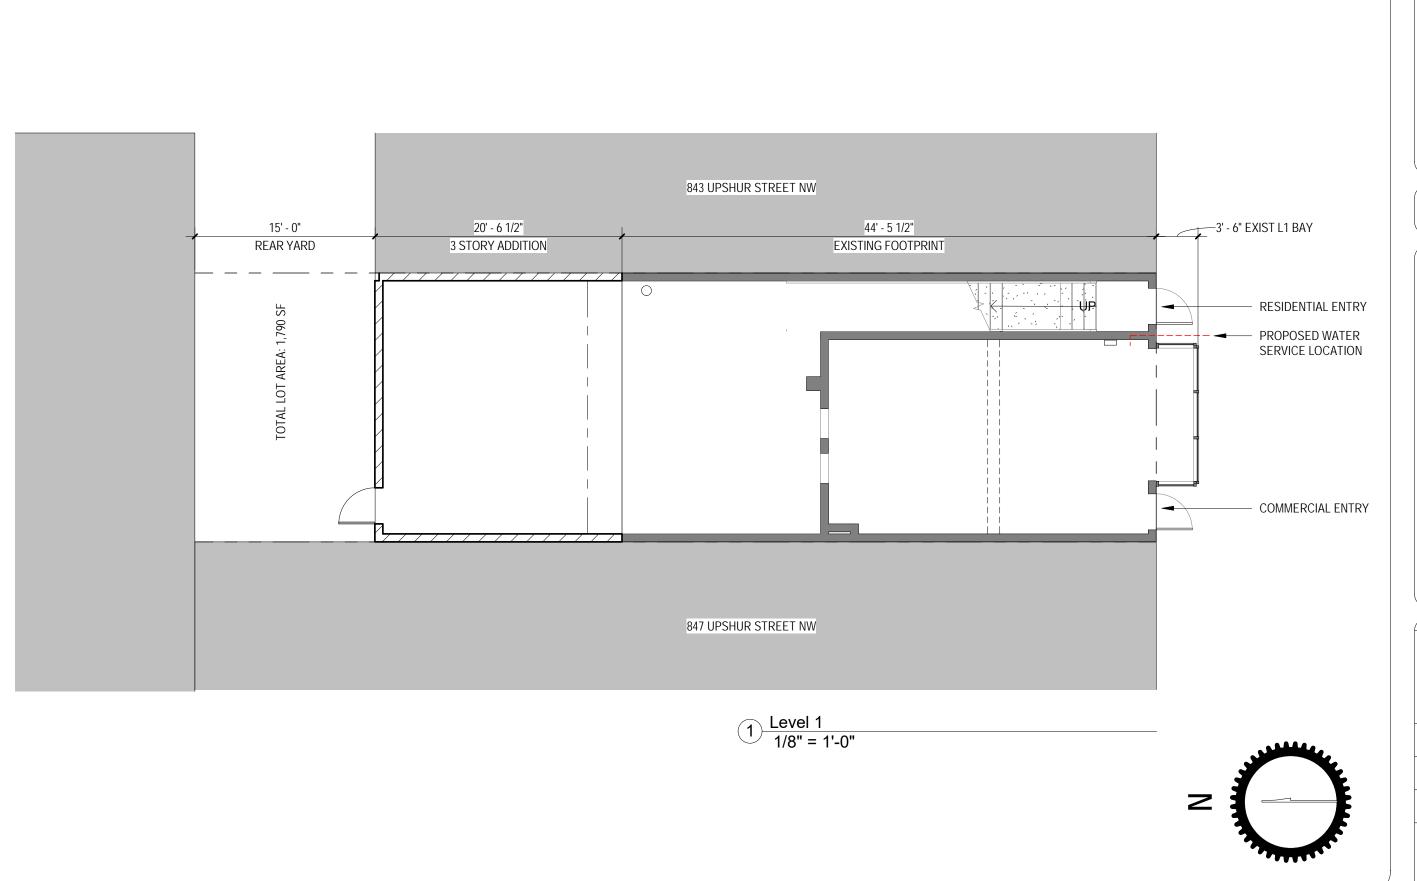

COV2

1 EXISTING PLAN - LEVEL 1 1/8" = 1'-0"

845 Upshur St.

845 UPSHUR ST NW WASHINGTON, DC 20011

Sludio3877 expressly reserves its common law copyright and other property rights to these plans. These plans are not to reproduced, changed, or copied in any form or manner whatsoever, nor are they to be assigned to any third part yillhout obtaining the express written permission and consent of Sludio3877.

*/* 011

845 Upshur St. 845 UPSHUR ST NW WASHINGTON, DC 20011

ARCH FLOOR PLANS

08/20/18

1/8" = 1'-0"

2018.73

DRAWING NO.

1 FLOOR PLAN - LEVEL 2 1/8" = 1'-0"