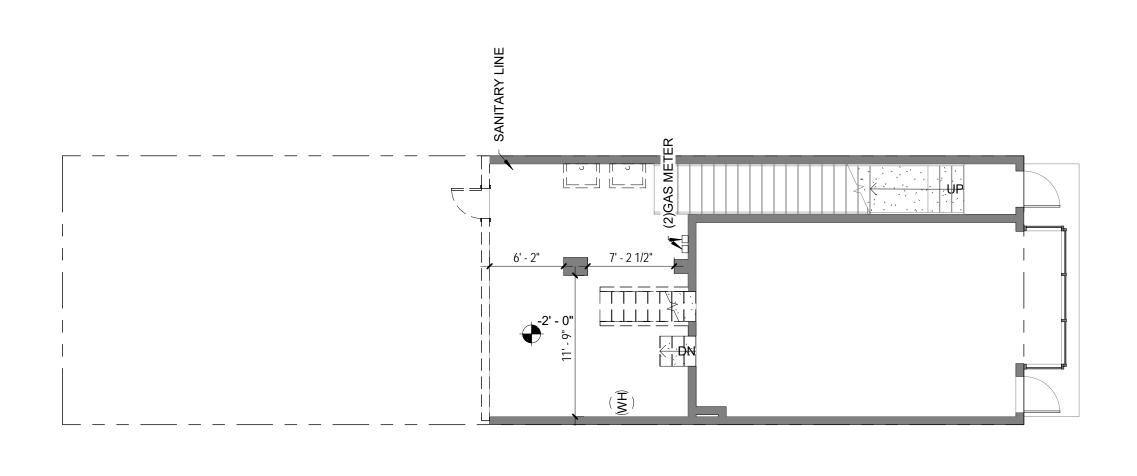

COV2

1 EXISTING PLAN - LEVEL 1 1/8" = 1'-0"

845 Upshur St.

845 UPSHUR ST NW WASHINGTON, DC 20011

Sludio3877 expressly reserves its common law copyright and other property rights to these plans. These plans are not to reproduced, changed, or copied in any form or manner whatsoever, nor are they to be assigned to any third part yillhout obtaining the express written permission and consent of Sludio3877.

SHEET TITLE: **EXIST FLOOR PLANS** 

08/20/18

1/8" = 1'-0"

2018.73

AD101

Sludio3877 expressly reserves its common law copyright and other property rights to these plans. These plans are not to reproduced, changed, or copied in any form or manner whatsoever, nor are they to be assigned to any third part yillhood to blaning the express written permission and consent of Sludio3877.