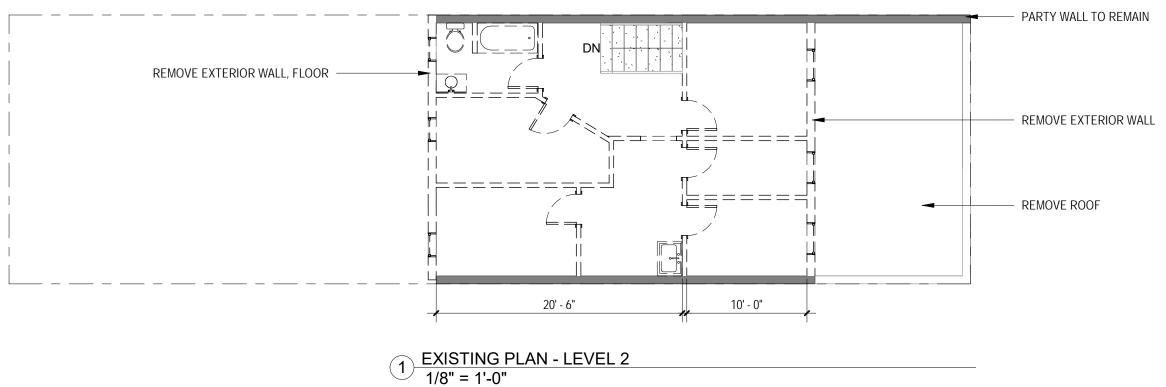

845 Upshur St. 845 UPSHUR ST NW WASHINGTON, DC 20011

EXIST FLOOR PLANS

08/20/18

1/8" = 1'-0"

2018.73

DRAWING NO.

AD102

Studio3877 expressly reserves its common law copyrigh and other property rights to these plans. These plans are not to reproduced, changed, or copied in any form or manner whatsoever, nor are they to be assigned to any third party without obtaining the express written permission and consect of Studio3877.

845 Upshur St. 845 UPSHUR ST NW WASHINGTON, DC 20011

SHEET TITLE:

**EXIST ELEV** 

08/20/18

1/8" = 1'-0"

2018.73

DRAWING NO.

AD103