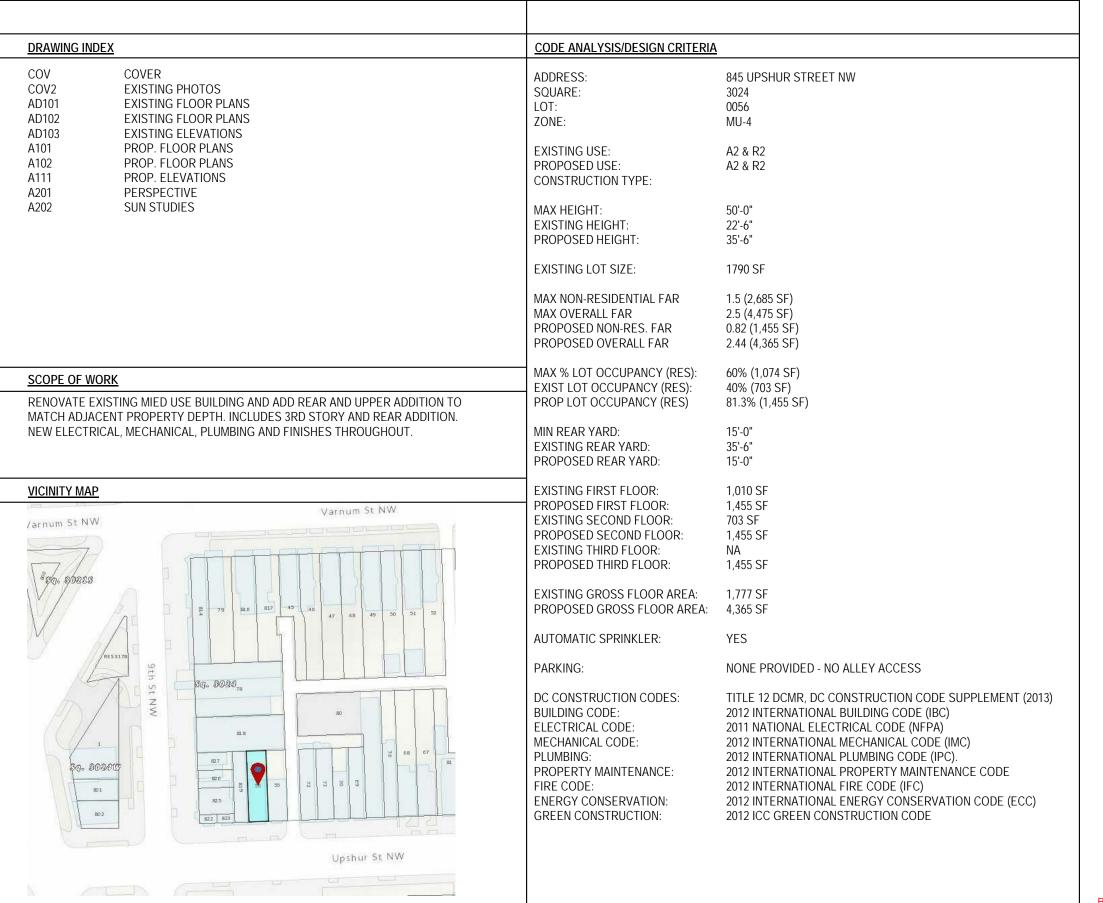

NW 2001 ST DC 845 Upshur 845 UPSHUR WASHINGTON,

St.

SHEET TITLE: **COVER** 

08/20/18

2018.73

Board of Zooging Adjustment

FRONT FACADE REAR FACADE + YARD

845 Upshur St.