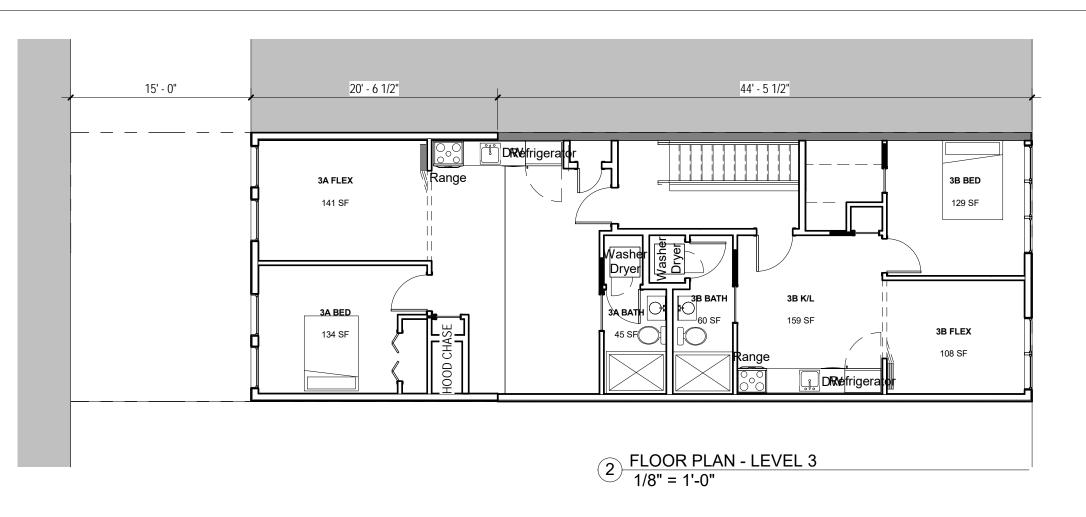

*/* 011

845 Upshur St. 845 UPSHUR ST NW WASHINGTON, DC 20011

ARCH FLOOR PLANS

08/20/18

1/8" = 1'-0"

2018.73

DRAWING NO.

1 FLOOR PLAN - LEVEL 2 1/8" = 1'-0"

845 Upshur St. 845 UPSHUR ST NW WASHINGTON, DC 20011

ARCH FLOOR PLANS

08/20/18

1/8" = 1'-0"

2018.73

DRAWING NO.

3333 K Street NW\_Suite 60 [T] 202.350.4244 [F] 202.350.4245 [W] 3877.DESIGN

Studio3877 expressly reserves its common law copyright and other property rights to these plans. These plans are not to reproduced, changed, or copied in any form or manner whatsoever, nor are they to be assigned to any third party without obtaining the express written permission and consent of Studio3877.