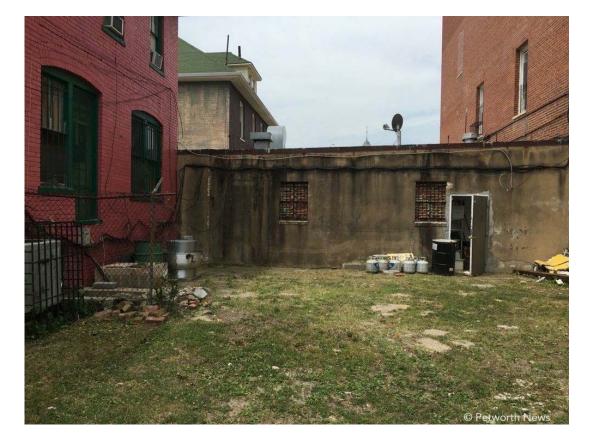

NW 2001 ST DC 845 Upshur 845 UPSHUR WASHINGTON,

St.

SHEET TITLE: **COVER** 

08/20/18

2018.73

Board of Zooging Adjustment

FRONT FACADE REAR FACADE + YARD

845 Upshur St.

> 845 UPSHUR ST NW WASHINGTON, DC 20011

SHEET TITLE:

EXISTING PHOTOS

08/20/18

SCALE

B NO.

2018.73

DAIMING NO