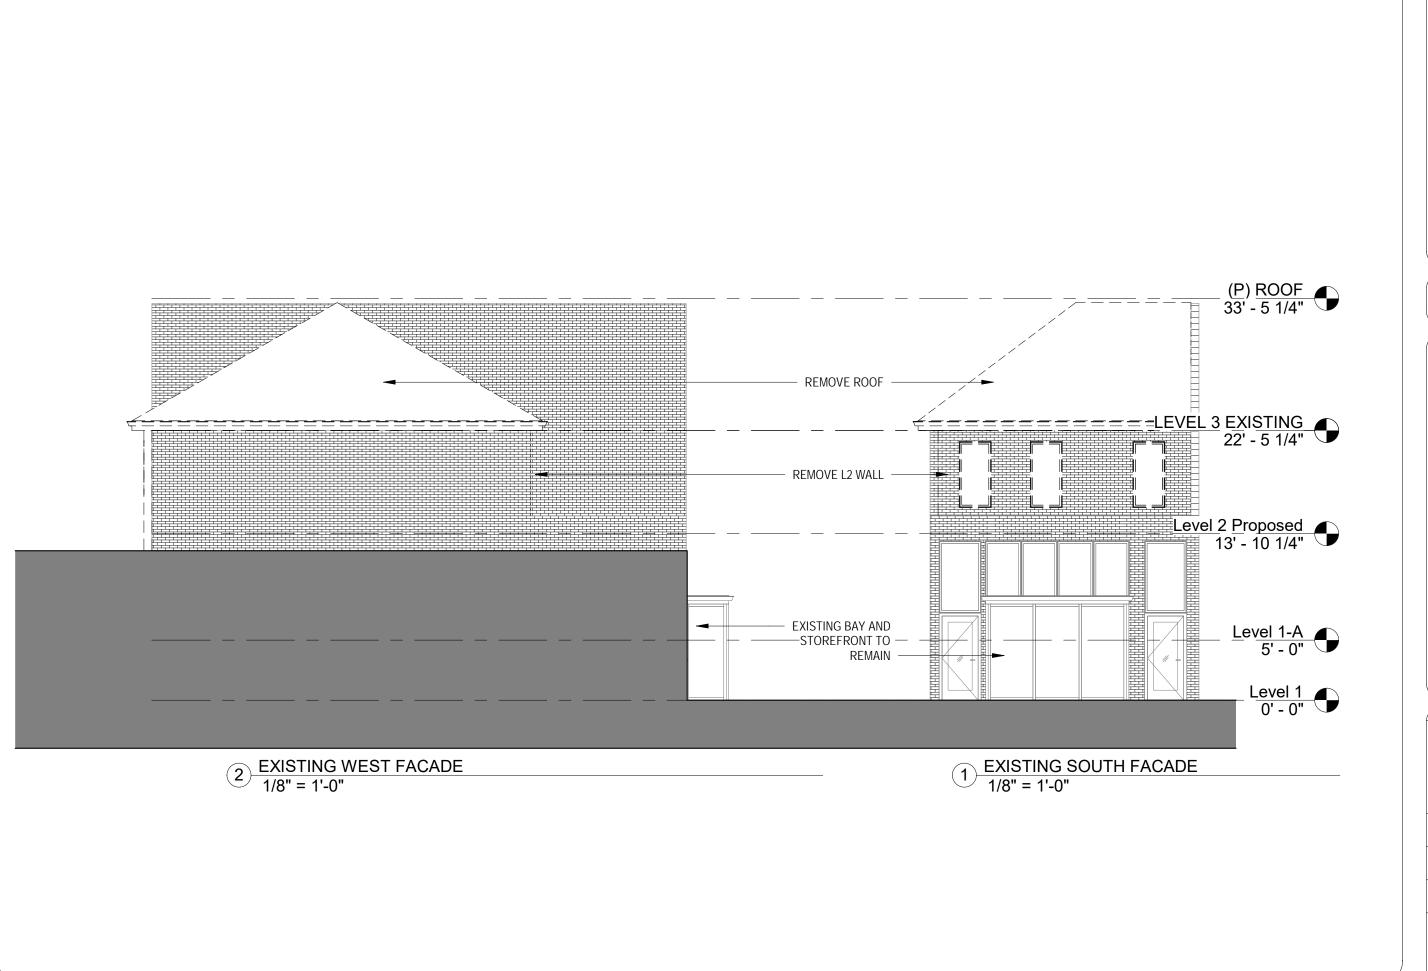

845 Upshur St. 845 UPSHUR ST NW WASHINGTON, DC 20011

SHEET TITLE:

**EXIST ELEV** 

08/20/18

1/8" = 1'-0"

2018.73

DRAWING NO.

AD103