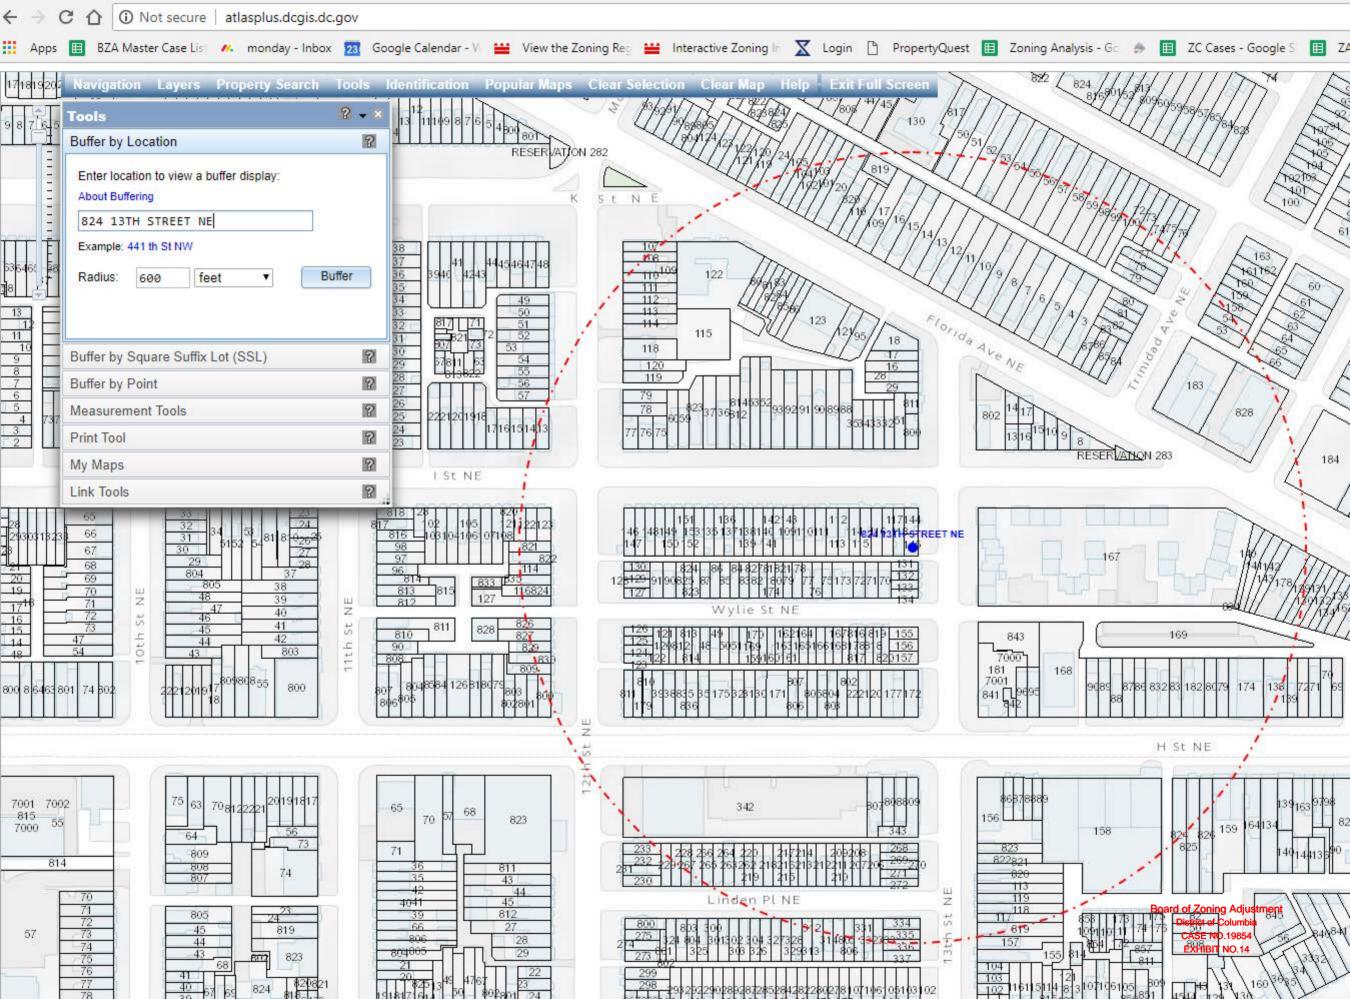

|        | <ul> <li>Reference in the second seco</li></ul> | - 🗣     | ▲ I St NE ▲ I St NE<br>824 13th Street Northeast O | •                   |
|--------|------------------------------------------------------------------------------------------------------------------------------------------------------------------------------------------------------------------------------------------------------------------------------------------------------------------------------------------------------------------------------------------------------------------------------------------------------------------------------------------------------------------------------------------------------------------------------------------------------------------------------------------------------------------------------------------------------------------------------------------------------------------------------------------------------------------------------------------------------------------------------------------------------------------------------------------------------------------------------------------------------------------------------------------------------------------------------------------------------------------------------------------------------------------------------------------------------------------------------------------------------------------------------------------------------------------------------------------------------------------------------------------------------------------------------------------------------------------------------------------------------------------------------------------------------------------------------------------------------------------------------------------------------------------------------------------------------------------------------------------------------------------------------------------------------------------------------------------------------------------------------------------------------------------------------------------------------------------------------------------------------------------------------------------------------------------------------------------------------------------------------------------|---------|----------------------------------------------------|---------------------|
|        |                                                                                                                                                                                                                                                                                                                                                                                                                                                                                                                                                                                                                                                                                                                                                                                                                                                                                                                                                                                                                                                                                                                                                                                                                                                                                                                                                                                                                                                                                                                                                                                                                                                                                                                                                                                                                                                                                                                                                                                                                                                                                                                                          | OPTIONS |                                                    | <b>☆ 2</b><br>90 ft |
| Ð      | Send directions to your phone                                                                                                                                                                                                                                                                                                                                                                                                                                                                                                                                                                                                                                                                                                                                                                                                                                                                                                                                                                                                                                                                                                                                                                                                                                                                                                                                                                                                                                                                                                                                                                                                                                                                                                                                                                                                                                                                                                                                                                                                                                                                                                            |         | Toki Underground<br>DC diner 🖤                     |                     |
| 4      |                                                                                                                                                                                                                                                                                                                                                                                                                                                                                                                                                                                                                                                                                                                                                                                                                                                                                                                                                                                                                                                                                                                                                                                                                                                                                                                                                                                                                                                                                                                                                                                                                                                                                                                                                                                                                                                                                                                                                                                                                                                                                                                                          | o .     | omad                                               |                     |
| 1/5    | via 13th St NE                                                                                                                                                                                                                                                                                                                                                                                                                                                                                                                                                                                                                                                                                                                                                                                                                                                                                                                                                                                                                                                                                                                                                                                                                                                                                                                                                                                                                                                                                                                                                                                                                                                                                                                                                                                                                                                                                                                                                                                                                                                                                                                           | 2 min   | H St NE o •                                        | ••                  |
| -      | DETAILS                                                                                                                                                                                                                                                                                                                                                                                                                                                                                                                                                                                                                                                                                                                                                                                                                                                                                                                                                                                                                                                                                                                                                                                                                                                                                                                                                                                                                                                                                                                                                                                                                                                                                                                                                                                                                                                                                                                                                                                                                                                                                                                                  | 390 ft  | AutoZone H St & 13th St, NE                        |                     |
| Mostly | flat                                                                                                                                                                                                                                                                                                                                                                                                                                                                                                                                                                                                                                                                                                                                                                                                                                                                                                                                                                                                                                                                                                                                                                                                                                                                                                                                                                                                                                                                                                                                                                                                                                                                                                                                                                                                                                                                                                                                                                                                                                                                                                                                     | ~       | AutoZone A                                         |                     |
|        |                                                                                                                                                                                                                                                                                                                                                                                                                                                                                                                                                                                                                                                                                                                                                                                                                                                                                                                                                                                                                                                                                                                                                                                                                                                                                                                                                                                                                                                                                                                                                                                                                                                                                                                                                                                                                                                                                                                                                                                                                                                                                                                                          |         |                                                    |                     |
|        |                                                                                                                                                                                                                                                                                                                                                                                                                                                                                                                                                                                                                                                                                                                                                                                                                                                                                                                                                                                                                                                                                                                                                                                                                                                                                                                                                                                                                                                                                                                                                                                                                                                                                                                                                                                                                                                                                                                                                                                                                                                                                                                                          |         | Linden Pl NE                                       |                     |
|        |                                                                                                                                                                                                                                                                                                                                                                                                                                                                                                                                                                                                                                                                                                                                                                                                                                                                                                                                                                                                                                                                                                                                                                                                                                                                                                                                                                                                                                                                                                                                                                                                                                                                                                                                                                                                                                                                                                                                                                                                                                                                                                                                          |         | 13th St                                            |                     |