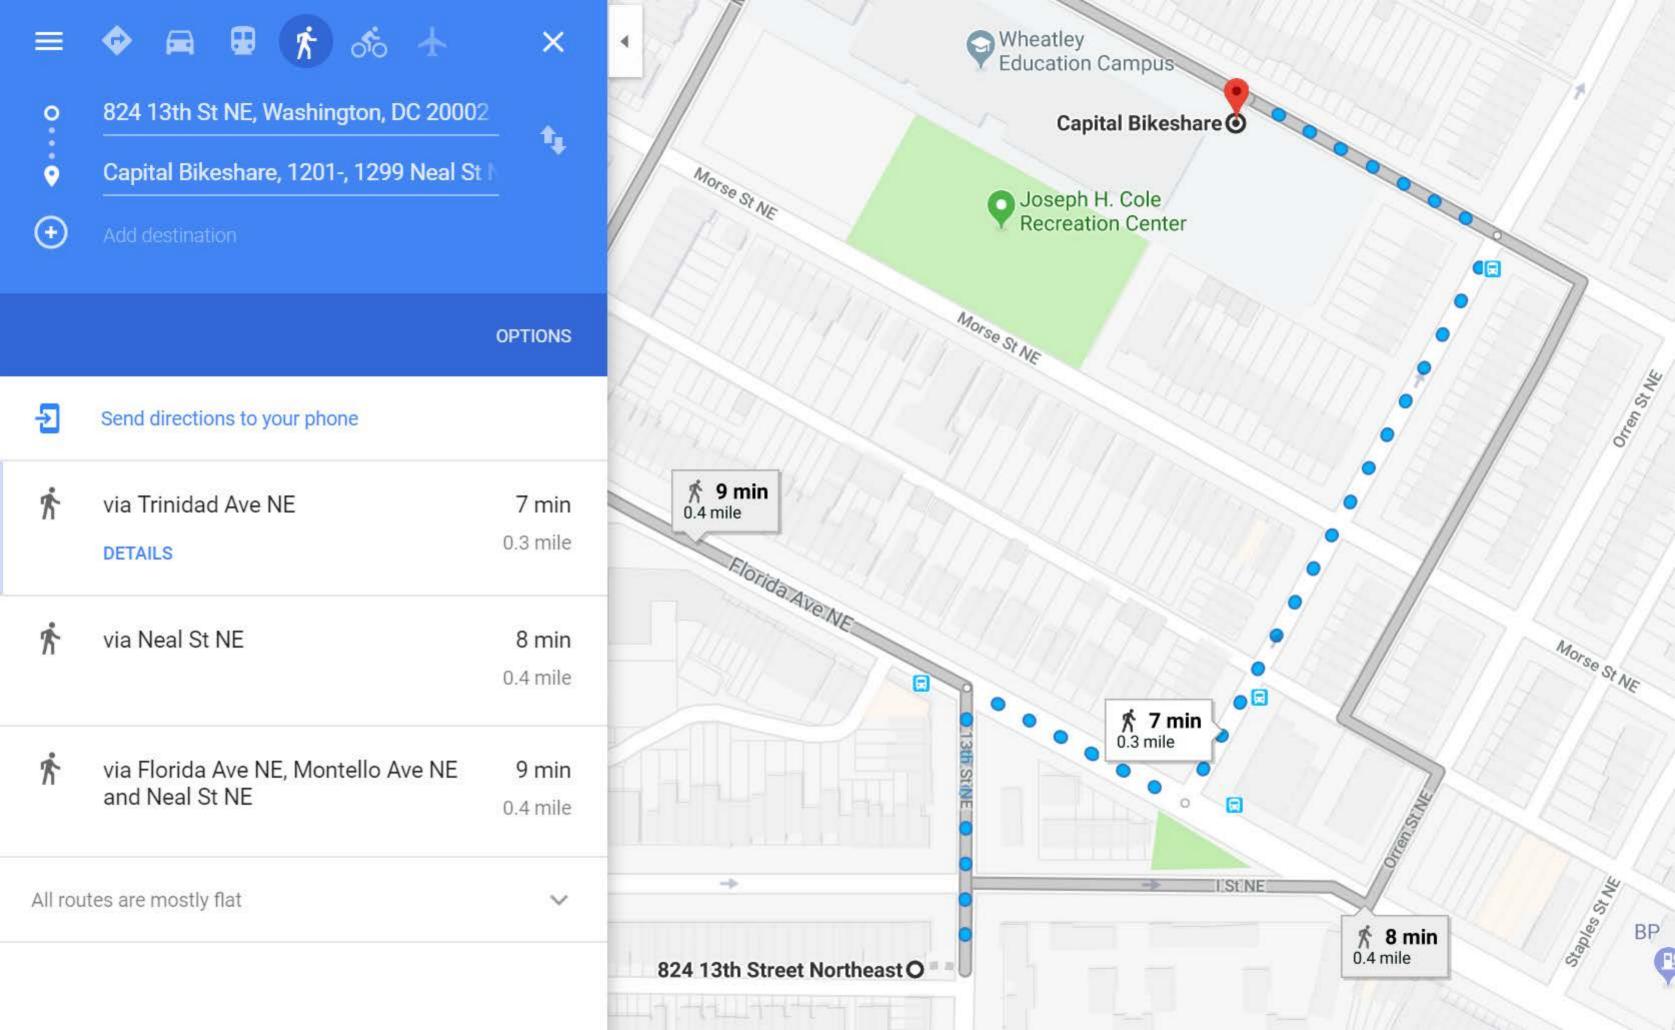

|        | <ul> <li>Reference in the second seco</li></ul> | - 🗣     | ▲ I St NE ▲ I St NE<br>824 13th Street Northeast O | •                   |
|--------|------------------------------------------------------------------------------------------------------------------------------------------------------------------------------------------------------------------------------------------------------------------------------------------------------------------------------------------------------------------------------------------------------------------------------------------------------------------------------------------------------------------------------------------------------------------------------------------------------------------------------------------------------------------------------------------------------------------------------------------------------------------------------------------------------------------------------------------------------------------------------------------------------------------------------------------------------------------------------------------------------------------------------------------------------------------------------------------------------------------------------------------------------------------------------------------------------------------------------------------------------------------------------------------------------------------------------------------------------------------------------------------------------------------------------------------------------------------------------------------------------------------------------------------------------------------------------------------------------------------------------------------------------------------------------------------------------------------------------------------------------------------------------------------------------------------------------------------------------------------------------------------------------------------------------------------------------------------------------------------------------------------------------------------------------------------------------------------------------------------------------------------|---------|----------------------------------------------------|---------------------|
|        |                                                                                                                                                                                                                                                                                                                                                                                                                                                                                                                                                                                                                                                                                                                                                                                                                                                                                                                                                                                                                                                                                                                                                                                                                                                                                                                                                                                                                                                                                                                                                                                                                                                                                                                                                                                                                                                                                                                                                                                                                                                                                                                                          | OPTIONS |                                                    | <b>☆ 2</b><br>90 ft |
| Ð      | Send directions to your phone                                                                                                                                                                                                                                                                                                                                                                                                                                                                                                                                                                                                                                                                                                                                                                                                                                                                                                                                                                                                                                                                                                                                                                                                                                                                                                                                                                                                                                                                                                                                                                                                                                                                                                                                                                                                                                                                                                                                                                                                                                                                                                            |         | Toki Underground<br>DC diner 🖤                     |                     |
| 4      |                                                                                                                                                                                                                                                                                                                                                                                                                                                                                                                                                                                                                                                                                                                                                                                                                                                                                                                                                                                                                                                                                                                                                                                                                                                                                                                                                                                                                                                                                                                                                                                                                                                                                                                                                                                                                                                                                                                                                                                                                                                                                                                                          | o .     | omad                                               |                     |
| 1/5    | via 13th St NE                                                                                                                                                                                                                                                                                                                                                                                                                                                                                                                                                                                                                                                                                                                                                                                                                                                                                                                                                                                                                                                                                                                                                                                                                                                                                                                                                                                                                                                                                                                                                                                                                                                                                                                                                                                                                                                                                                                                                                                                                                                                                                                           | 2 min   | H St NE o •                                        | ••                  |
| -      | DETAILS                                                                                                                                                                                                                                                                                                                                                                                                                                                                                                                                                                                                                                                                                                                                                                                                                                                                                                                                                                                                                                                                                                                                                                                                                                                                                                                                                                                                                                                                                                                                                                                                                                                                                                                                                                                                                                                                                                                                                                                                                                                                                                                                  | 390 ft  | AutoZone H St & 13th St, NE                        |                     |
| Mostly | flat                                                                                                                                                                                                                                                                                                                                                                                                                                                                                                                                                                                                                                                                                                                                                                                                                                                                                                                                                                                                                                                                                                                                                                                                                                                                                                                                                                                                                                                                                                                                                                                                                                                                                                                                                                                                                                                                                                                                                                                                                                                                                                                                     | ~       | AutoZone A                                         |                     |
|        |                                                                                                                                                                                                                                                                                                                                                                                                                                                                                                                                                                                                                                                                                                                                                                                                                                                                                                                                                                                                                                                                                                                                                                                                                                                                                                                                                                                                                                                                                                                                                                                                                                                                                                                                                                                                                                                                                                                                                                                                                                                                                                                                          |         |                                                    |                     |
|        |                                                                                                                                                                                                                                                                                                                                                                                                                                                                                                                                                                                                                                                                                                                                                                                                                                                                                                                                                                                                                                                                                                                                                                                                                                                                                                                                                                                                                                                                                                                                                                                                                                                                                                                                                                                                                                                                                                                                                                                                                                                                                                                                          |         | Linden Pl NE                                       |                     |
|        |                                                                                                                                                                                                                                                                                                                                                                                                                                                                                                                                                                                                                                                                                                                                                                                                                                                                                                                                                                                                                                                                                                                                                                                                                                                                                                                                                                                                                                                                                                                                                                                                                                                                                                                                                                                                                                                                                                                                                                                                                                                                                                                                          |         | 13th St                                            |                     |