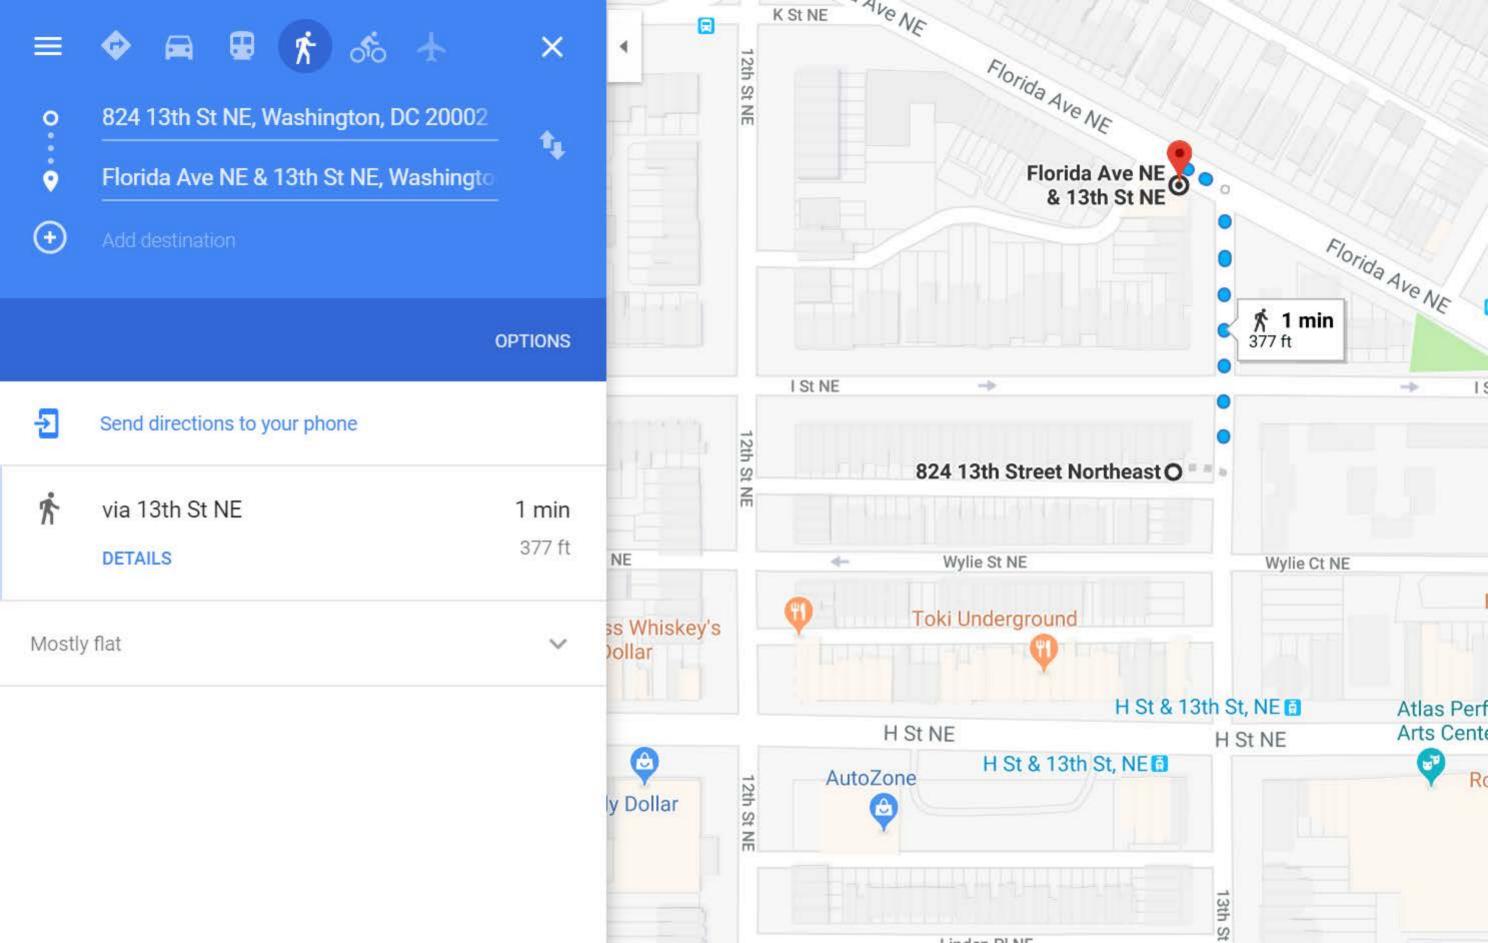

|        | <ul> <li>Reference in the second seco</li></ul> | - 🗣     | ▲ I St NE ▲ I St NE<br>824 13th Street Northeast O | •                   |
|--------|------------------------------------------------------------------------------------------------------------------------------------------------------------------------------------------------------------------------------------------------------------------------------------------------------------------------------------------------------------------------------------------------------------------------------------------------------------------------------------------------------------------------------------------------------------------------------------------------------------------------------------------------------------------------------------------------------------------------------------------------------------------------------------------------------------------------------------------------------------------------------------------------------------------------------------------------------------------------------------------------------------------------------------------------------------------------------------------------------------------------------------------------------------------------------------------------------------------------------------------------------------------------------------------------------------------------------------------------------------------------------------------------------------------------------------------------------------------------------------------------------------------------------------------------------------------------------------------------------------------------------------------------------------------------------------------------------------------------------------------------------------------------------------------------------------------------------------------------------------------------------------------------------------------------------------------------------------------------------------------------------------------------------------------------------------------------------------------------------------------------------------------|---------|----------------------------------------------------|---------------------|
|        |                                                                                                                                                                                                                                                                                                                                                                                                                                                                                                                                                                                                                                                                                                                                                                                                                                                                                                                                                                                                                                                                                                                                                                                                                                                                                                                                                                                                                                                                                                                                                                                                                                                                                                                                                                                                                                                                                                                                                                                                                                                                                                                                          | OPTIONS |                                                    | <b>☆ 2</b><br>90 ft |
| Ð      | Send directions to your phone                                                                                                                                                                                                                                                                                                                                                                                                                                                                                                                                                                                                                                                                                                                                                                                                                                                                                                                                                                                                                                                                                                                                                                                                                                                                                                                                                                                                                                                                                                                                                                                                                                                                                                                                                                                                                                                                                                                                                                                                                                                                                                            |         | Toki Underground<br>DC diner 🖤                     |                     |
| 4      |                                                                                                                                                                                                                                                                                                                                                                                                                                                                                                                                                                                                                                                                                                                                                                                                                                                                                                                                                                                                                                                                                                                                                                                                                                                                                                                                                                                                                                                                                                                                                                                                                                                                                                                                                                                                                                                                                                                                                                                                                                                                                                                                          | o .     | omad                                               |                     |
| 1/5    | via 13th St NE                                                                                                                                                                                                                                                                                                                                                                                                                                                                                                                                                                                                                                                                                                                                                                                                                                                                                                                                                                                                                                                                                                                                                                                                                                                                                                                                                                                                                                                                                                                                                                                                                                                                                                                                                                                                                                                                                                                                                                                                                                                                                                                           | 2 min   | H St NE o •                                        | ••                  |
| -      | DETAILS                                                                                                                                                                                                                                                                                                                                                                                                                                                                                                                                                                                                                                                                                                                                                                                                                                                                                                                                                                                                                                                                                                                                                                                                                                                                                                                                                                                                                                                                                                                                                                                                                                                                                                                                                                                                                                                                                                                                                                                                                                                                                                                                  | 390 ft  | AutoZone H St & 13th St, NE                        |                     |
| Mostly | flat                                                                                                                                                                                                                                                                                                                                                                                                                                                                                                                                                                                                                                                                                                                                                                                                                                                                                                                                                                                                                                                                                                                                                                                                                                                                                                                                                                                                                                                                                                                                                                                                                                                                                                                                                                                                                                                                                                                                                                                                                                                                                                                                     | ~       | AutoZone A                                         |                     |
|        |                                                                                                                                                                                                                                                                                                                                                                                                                                                                                                                                                                                                                                                                                                                                                                                                                                                                                                                                                                                                                                                                                                                                                                                                                                                                                                                                                                                                                                                                                                                                                                                                                                                                                                                                                                                                                                                                                                                                                                                                                                                                                                                                          |         |                                                    |                     |
|        |                                                                                                                                                                                                                                                                                                                                                                                                                                                                                                                                                                                                                                                                                                                                                                                                                                                                                                                                                                                                                                                                                                                                                                                                                                                                                                                                                                                                                                                                                                                                                                                                                                                                                                                                                                                                                                                                                                                                                                                                                                                                                                                                          |         | Linden Pl NE                                       |                     |
|        |                                                                                                                                                                                                                                                                                                                                                                                                                                                                                                                                                                                                                                                                                                                                                                                                                                                                                                                                                                                                                                                                                                                                                                                                                                                                                                                                                                                                                                                                                                                                                                                                                                                                                                                                                                                                                                                                                                                                                                                                                                                                                                                                          |         | 13th St                                            |                     |