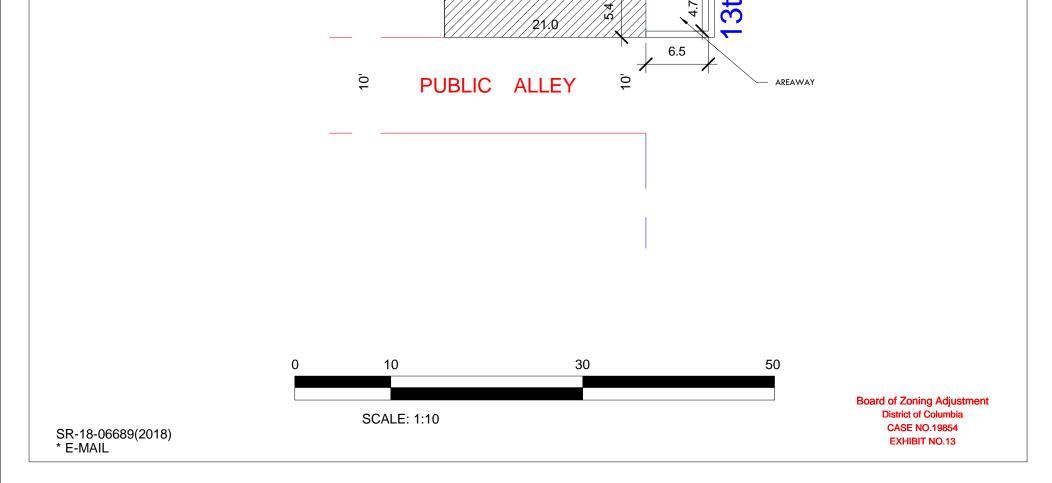

## DISTRICT OF COLUMBIA GOVERNMENT OFFICE OF THE SURVEYOR

| OFF                                                                                                                                                                                                                                                                                                                    | ICE OF THE SURVEY                                                                                                                                                                                                                                                                                                                                                                                                                                                                                                                                                                                                                                                                                                                           | JR                                                                                                                                                                                                                                                                                                                                                         |
|------------------------------------------------------------------------------------------------------------------------------------------------------------------------------------------------------------------------------------------------------------------------------------------------------------------------|---------------------------------------------------------------------------------------------------------------------------------------------------------------------------------------------------------------------------------------------------------------------------------------------------------------------------------------------------------------------------------------------------------------------------------------------------------------------------------------------------------------------------------------------------------------------------------------------------------------------------------------------------------------------------------------------------------------------------------------------|------------------------------------------------------------------------------------------------------------------------------------------------------------------------------------------------------------------------------------------------------------------------------------------------------------------------------------------------------------|
| Washington, D.C., July 3, 2018                                                                                                                                                                                                                                                                                         | <ul> <li>I hereby certify that on this plat on which the Office of the Surveyor has drawn the dimensions of this lot, I have accurately and completely depicted and labeled the following:</li> <li>1) all existing buildings and improvements - including parking spaces, covered porches, decks and retaining walls over four feet above grade, and any existing face-on-line or party wall labeled as such, well as projections and improvements in public space - with complete and accurate dimensions;</li> <li>2) all proposed demolition or raze of existing buildings duly labeled as such; all proposed buildings and improvements - including spaces, covered porches, decks and retaining walls over four feet above</li> </ul> |                                                                                                                                                                                                                                                                                                                                                            |
| Plat for Building Permit of: SQUARE 1003 LOT 145                                                                                                                                                                                                                                                                       |                                                                                                                                                                                                                                                                                                                                                                                                                                                                                                                                                                                                                                                                                                                                             |                                                                                                                                                                                                                                                                                                                                                            |
| Scale: 1 inch = 10 feet                                                                                                                                                                                                                                                                                                | grade, any existing face-on-line or pa<br>public space and the improvements u                                                                                                                                                                                                                                                                                                                                                                                                                                                                                                                                                                                                                                                               | arty wall labeled as such, as well as projections and improvements in<br>used to satisfy pervious surface or green area ratio requirements - with<br>n conformity with the plans submitted with building permit                                                                                                                                            |
| Recorded in Book 15 Page 213                                                                                                                                                                                                                                                                                           | application3) any existing chimney or vent on a                                                                                                                                                                                                                                                                                                                                                                                                                                                                                                                                                                                                                                                                                             |                                                                                                                                                                                                                                                                                                                                                            |
| Receipt No. 18-06689 Drawn by: A.S.                                                                                                                                                                                                                                                                                    | I also hereby certify that:<br>1) my depiction on this plat, as detailed above, is accurate and complete as of the date of my signature<br>hereon;                                                                                                                                                                                                                                                                                                                                                                                                                                                                                                                                                                                          |                                                                                                                                                                                                                                                                                                                                                            |
| Furnished to: DOMINIC PUCHALLA<br>"I hereby certify that the dimensions and configuration of the lot(s)<br>hereon depicted are consistent with the records of the Office of the<br>Surveyor unless otherwise noted, but may not reflect actual field<br>measurements. The dimensions and configuration of A&T lots are | change is depicted on a site plan sub<br>3) I <u>have/have not</u> (circle one) filed<br>4) I <u>have/have not</u> (circle one) filed<br>5) if there are changes to the lot and<br>and plans as shown on this plat, that<br>which I will depict all existing and p<br>Zoning Administrator for review and<br>The Office of the Zoning Administra<br>Surveyor within the 6 months prior t<br>I acknowledge that any inaccuracy o<br>certificate of occupancy issued in rel<br>105.6(1) and 110.5.2 of the Building                                                                                                                                                                                                                           | tor will only accept a Building Plat issued by the Office of the<br>o the date DCRA accepts a Building Permit Application as complete.<br>r errors in my depiction on this plat will subject any permit or<br>liance on this plat to enforcement, including revocation under Sections<br>Code (Title 12A of the DCMR) as well as prosecution and penalties |
| provided by the Office of Tax and Revenue and may not necessarily agree with the deed description(s)."                                                                                                                                                                                                                 | under Section 404 of D.C. Law 4-16                                                                                                                                                                                                                                                                                                                                                                                                                                                                                                                                                                                                                                                                                                          | 4 (D.C. Official Code §22-2405).                                                                                                                                                                                                                                                                                                                           |
|                                                                                                                                                                                                                                                                                                                        | Signature:                                                                                                                                                                                                                                                                                                                                                                                                                                                                                                                                                                                                                                                                                                                                  |                                                                                                                                                                                                                                                                                                                                                            |
|                                                                                                                                                                                                                                                                                                                        | Printed Name:<br>Owner:                                                                                                                                                                                                                                                                                                                                                                                                                                                                                                                                                                                                                                                                                                                     | Relationship to Lot                                                                                                                                                                                                                                                                                                                                        |
| THREE FLOORS PLUS<br>CELLAR AND ROOF DECK                                                                                                                                                                                                                                                                              | 21,0                                                                                                                                                                                                                                                                                                                                                                                                                                                                                                                                                                                                                                                                                                                                        | FIRST FLOOR ENTRANCE<br>STAIR TO FIRST FLOOR<br>AREAWAY                                                                                                                                                                                                                                                                                                    |
|                                                                                                                                                                                                                                                                                                                        |                                                                                                                                                                                                                                                                                                                                                                                                                                                                                                                                                                                                                                                                                                                                             | 4.0 50 LIGHTWELL<br>BAY PROJECTION                                                                                                                                                                                                                                                                                                                         |
|                                                                                                                                                                                                                                                                                                                        |                                                                                                                                                                                                                                                                                                                                                                                                                                                                                                                                                                                                                                                                                                                                             |                                                                                                                                                                                                                                                                                                                                                            |