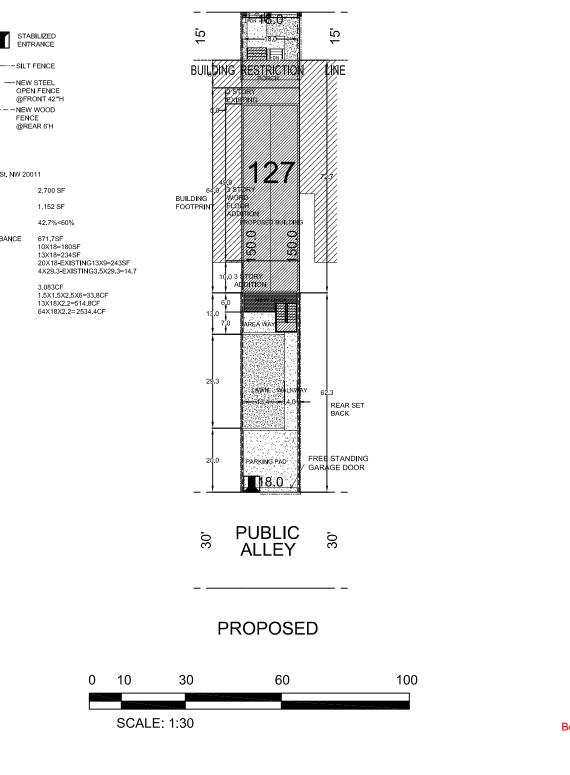

## RANDOLPH STREET, N.W.

STABILIZED ENTRANCE 1322 RANDOLPH St. NW 20011

LOT AREA BUILDING AREA LOT OCCUPANCY

provided by the Office of Tax and Revenue and may not necessarily

Surveyor, D.C.

agree with the deed description(s)."

AREA OF DISTURBANCE (ADDITION) (AREA WAY) (PARKING PAD) (WALKWAY)

EXCAVATION (FOOTING) (AREA WAY) (CELLAR)

SR-18-05087(2018) \* E-MAIL

Board of Zoning Adjustment **District of Columbia** CASE NO.19821 **EXHIBIT NO.11**