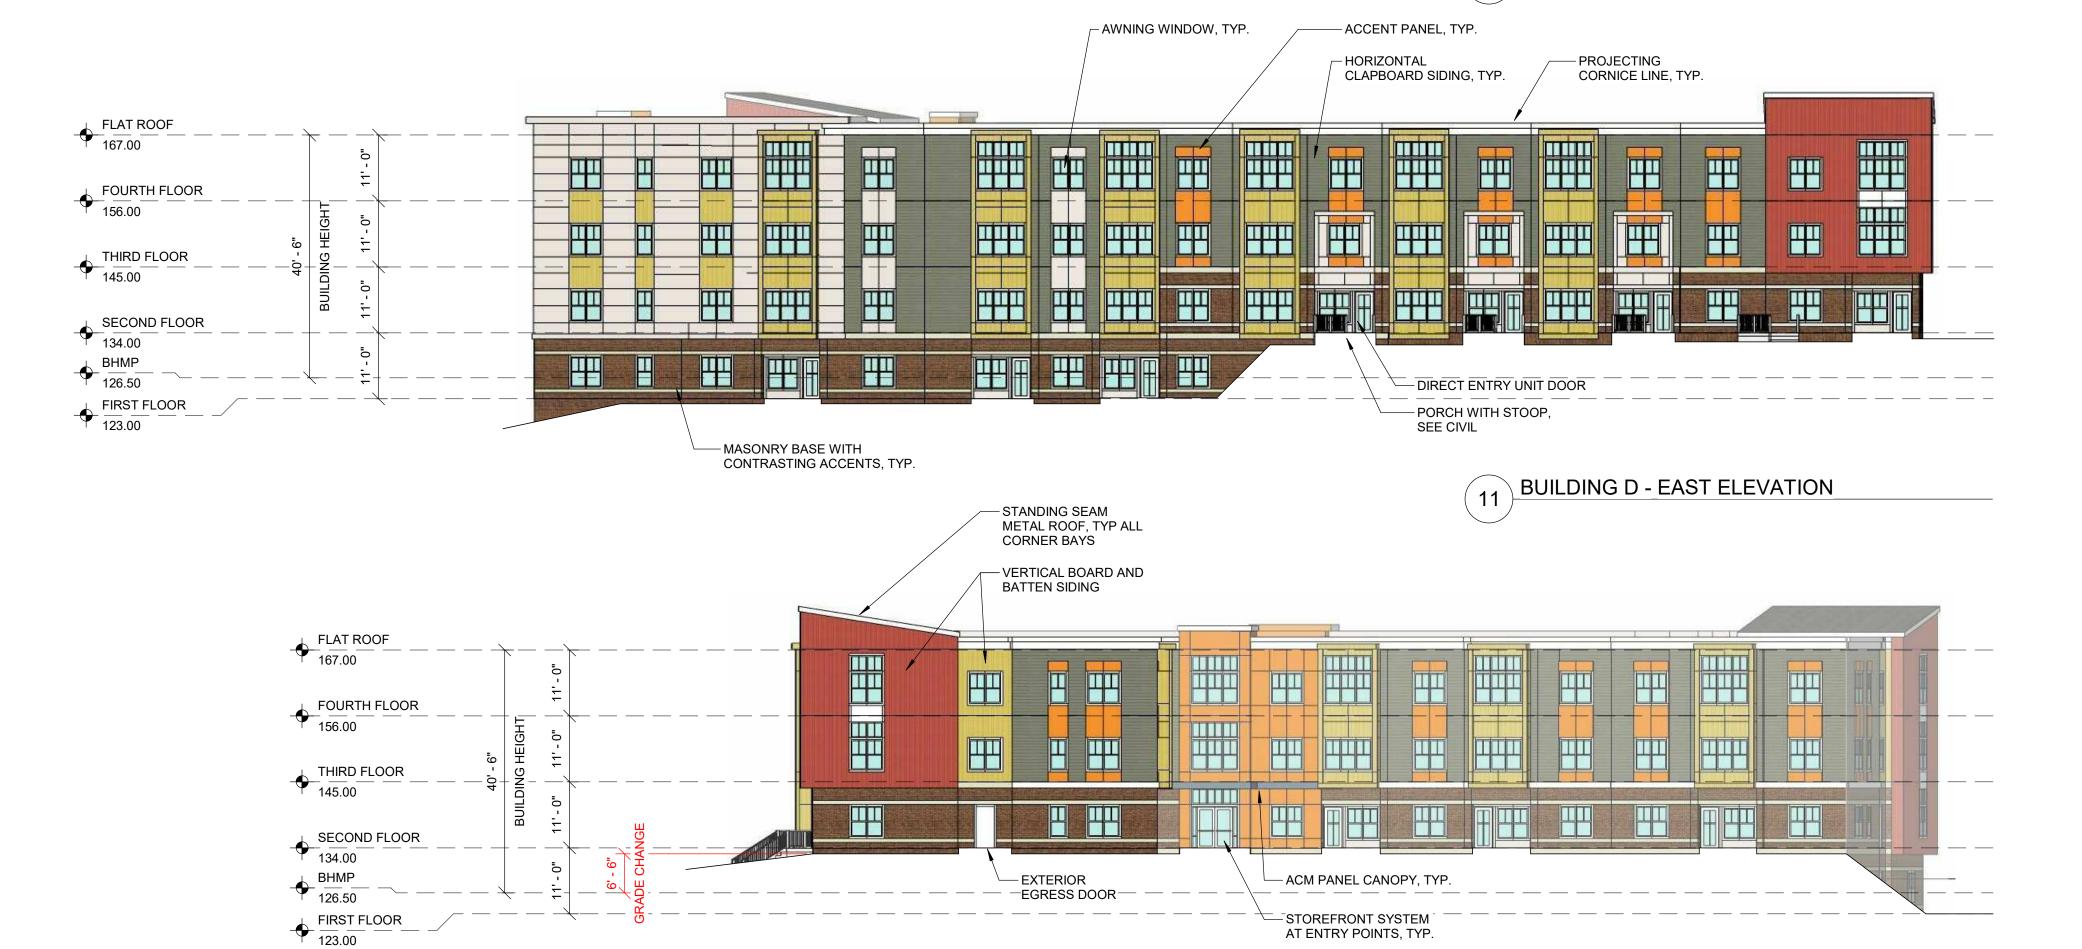

Checked: Checker Scale: As indicated

Project Name: SOUTHERN HILLS

4319 3rd ST E, #200 WASHINGTON, DC

Elevations -

December 9, 2019

BUILDING D - NORTH ELEVATION

BUILDING D - SOUTH ELEVATION

Sheet Name:

Elevations -Building D

Project Number:

14193

Issue Date:

December 9, 2019

Sheet Number:

10 BUILDING E - NORTH ELEVATION