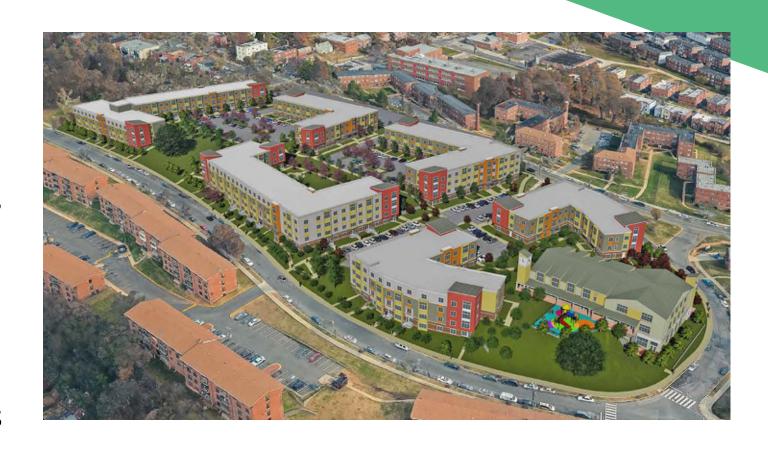

#### Southern Hills

BZA Hearing

Modification of Significance



#### **Overall Redevelopment Plan**

- 349 residential units
- Mix of 1B, 2B and 3B apartments and duplexes
- All 255 current households have <u>unconditional right</u> <u>to occupy a newly</u> <u>developed unit</u>
- Built of over 4 phases to minimize relocation moves





#### **Site Background**

- Winn owns and manages 558 units across 3 properties in the Washington Highlands neighborhood collectively known as the Atlantic Apartment Homes
  - 2017 completed rehab of 303 units at adjacent properties
- Median Income of households 13% AMI (\$12,776 per household)
- AH hosts numerous community programs
  - Community Impact Center (Far Southeast Family Strengthening Collaborative)
  - After school programming (City Gate)
  - Day Care (UPO)
  - Mobile health clinic (Children's National)
  - Mobile market and senior brown bag days (Capital Area Food Bank)



#### **Project History**

- Winn has been working hand-in-hand with Southern Hills Tenant Association over the past 5 years
- Determined that demolition and new construction was the best path forward for