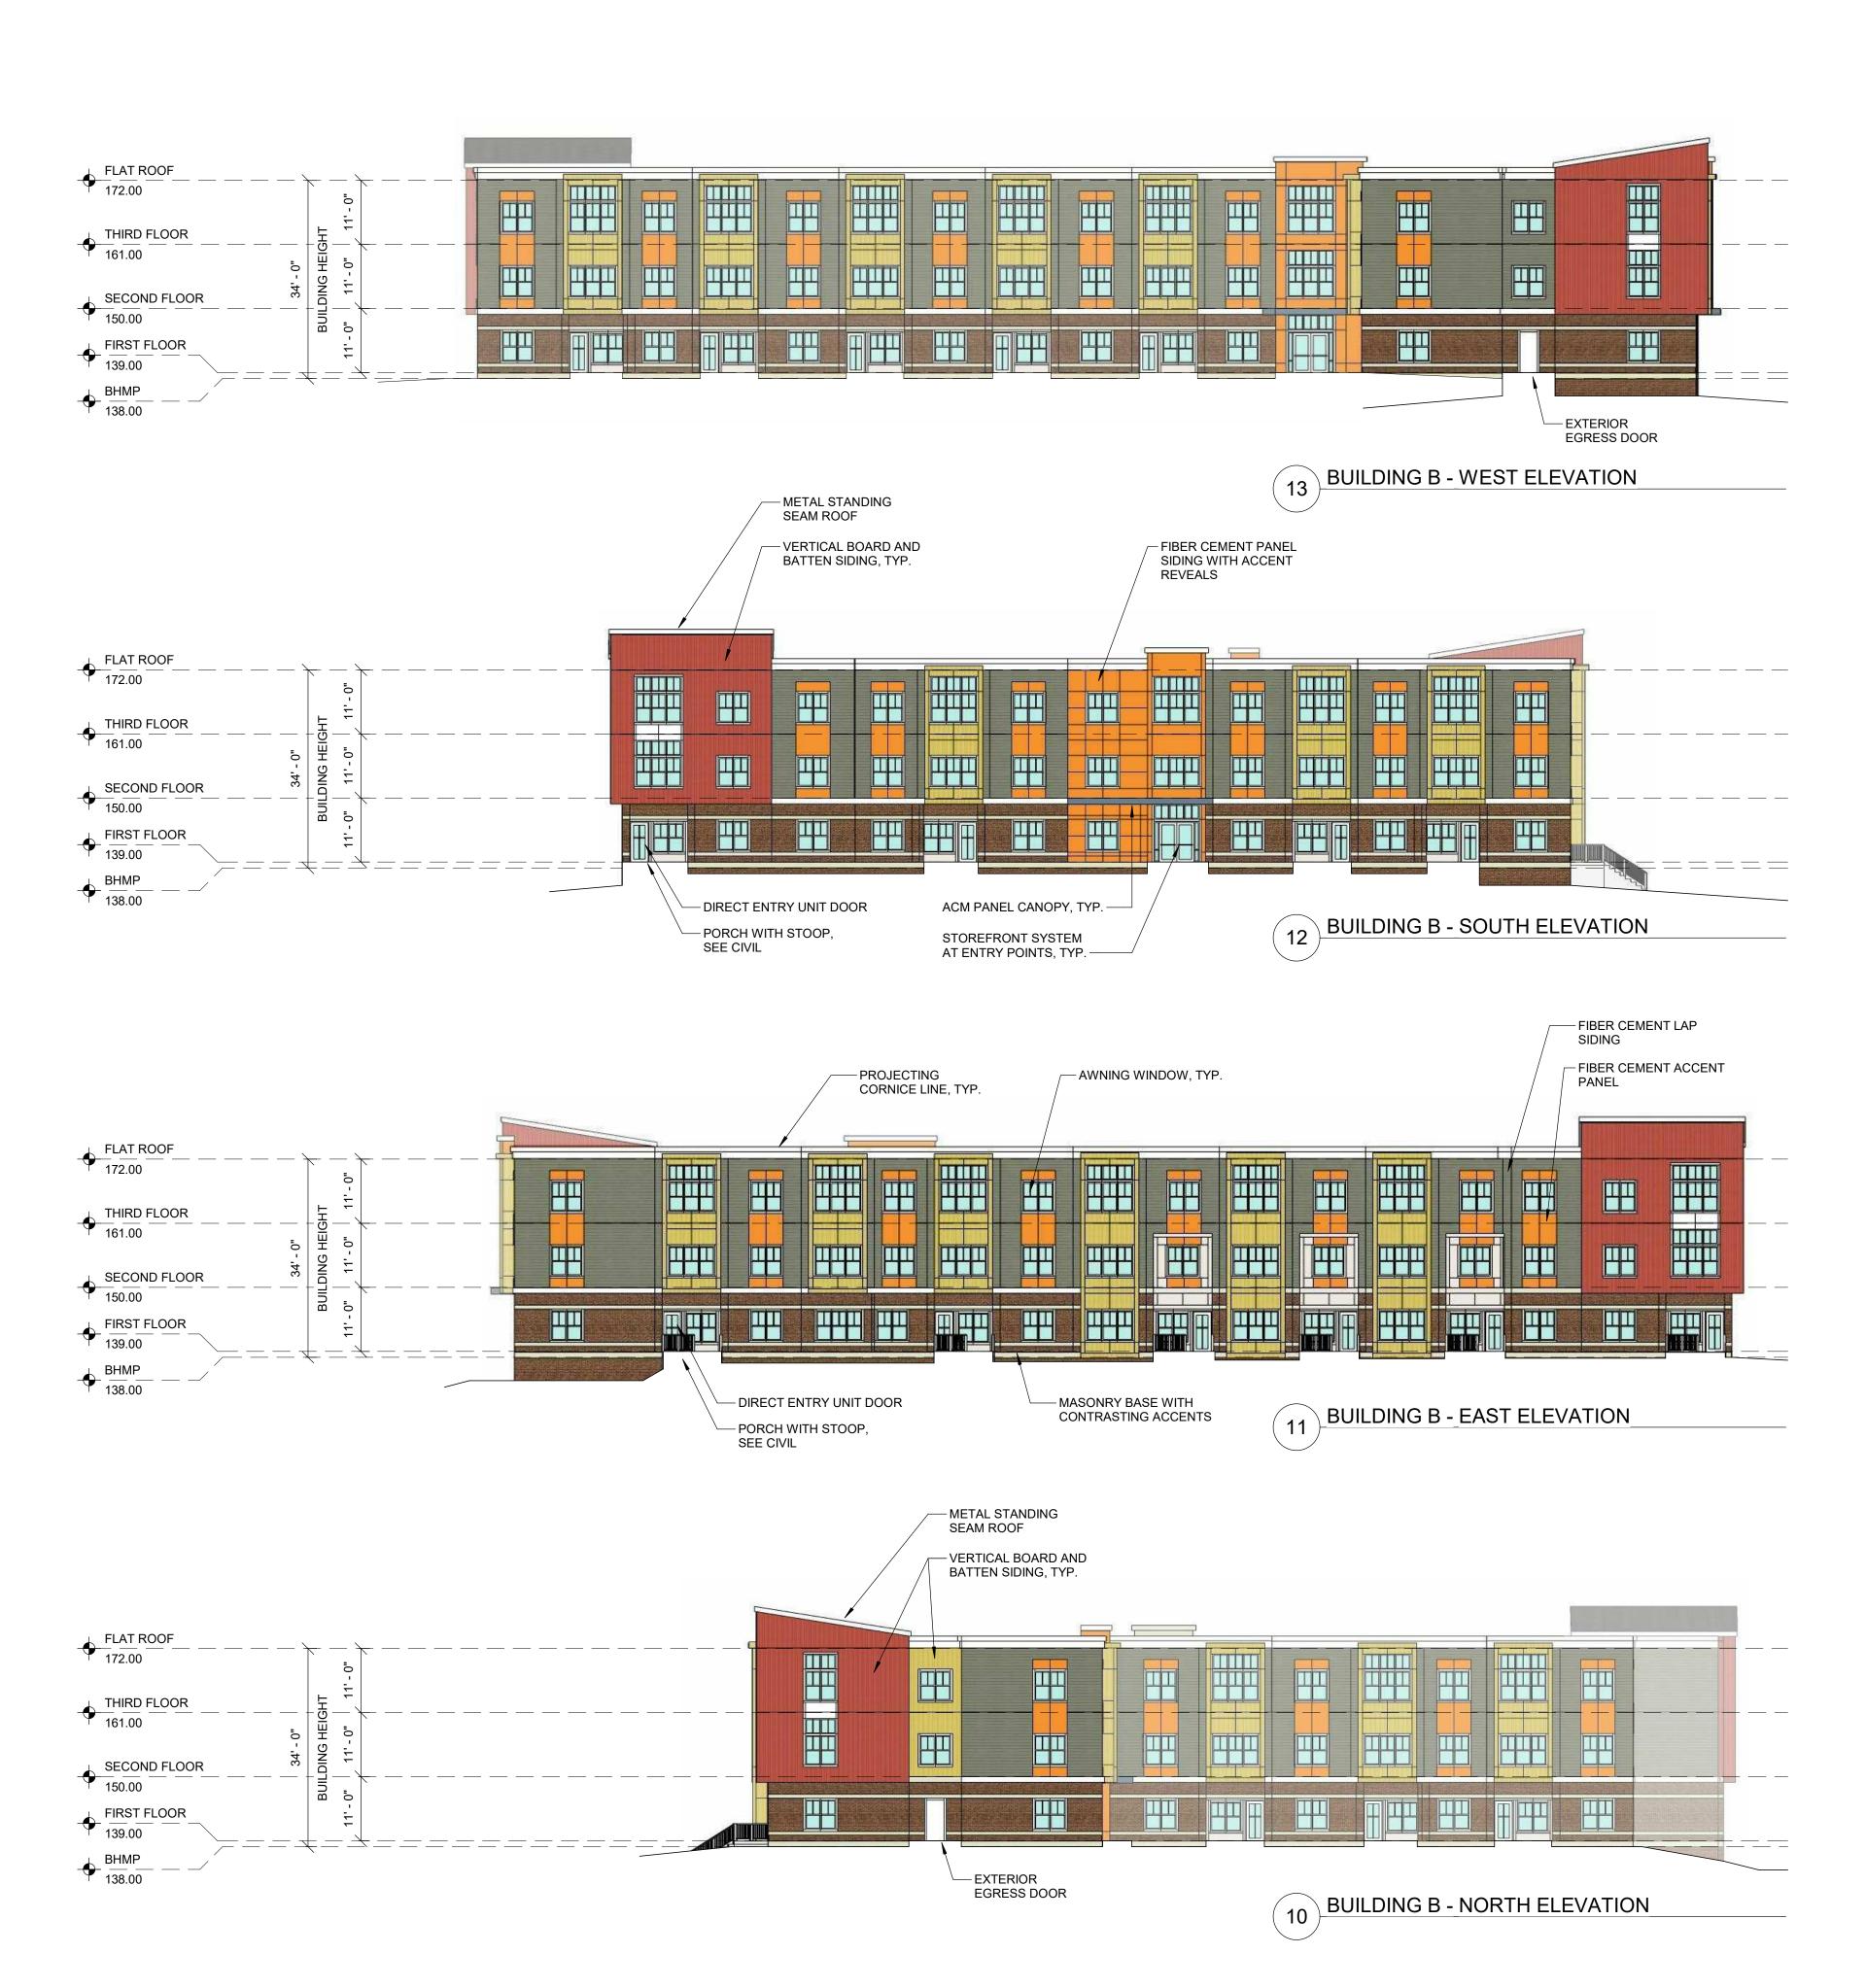

### tat

© The Architectural Team, Inc. 50 Commandant's Way at Admiral's Hill Chelsea MA 02150

O 617.889.4402

F 617.884.4329
architecturalteam.com

| Consultant:                                     |
|-------------------------------------------------|
| Revision:                                       |
|                                                 |
| Architect of Record:                            |
|                                                 |
|                                                 |
| Drawn: T.A.T.                                   |
| Checked: T.A.T.  Scale: As indicated  Key Plan: |
|                                                 |
|                                                 |
| Project Name: SOUTHERN HILLS                    |
| 4319 3rd ST E, #200                             |
| WASHINGTON, DC                                  |

Sheet Name:

Elevations -Building B

Project Number:

14193

Issue Date:

December 9, 2019

Sheet Number:

© The Architectural Team, Inc. 50 Commandant's Way at Admiral's Hill Chelsea MA 02150 **0** 617.889.4402 **F** 617.884.4329