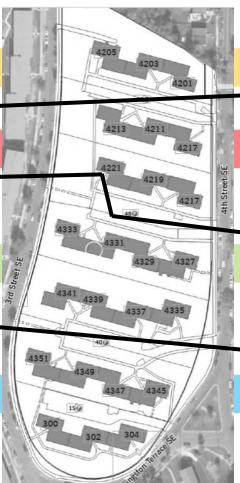

#### **Phasing Plan**

Existing Units to be Demolished

Phase 1

33 units

Phase 4

60 units

Phase 2

86 units

Phase 3

76 units