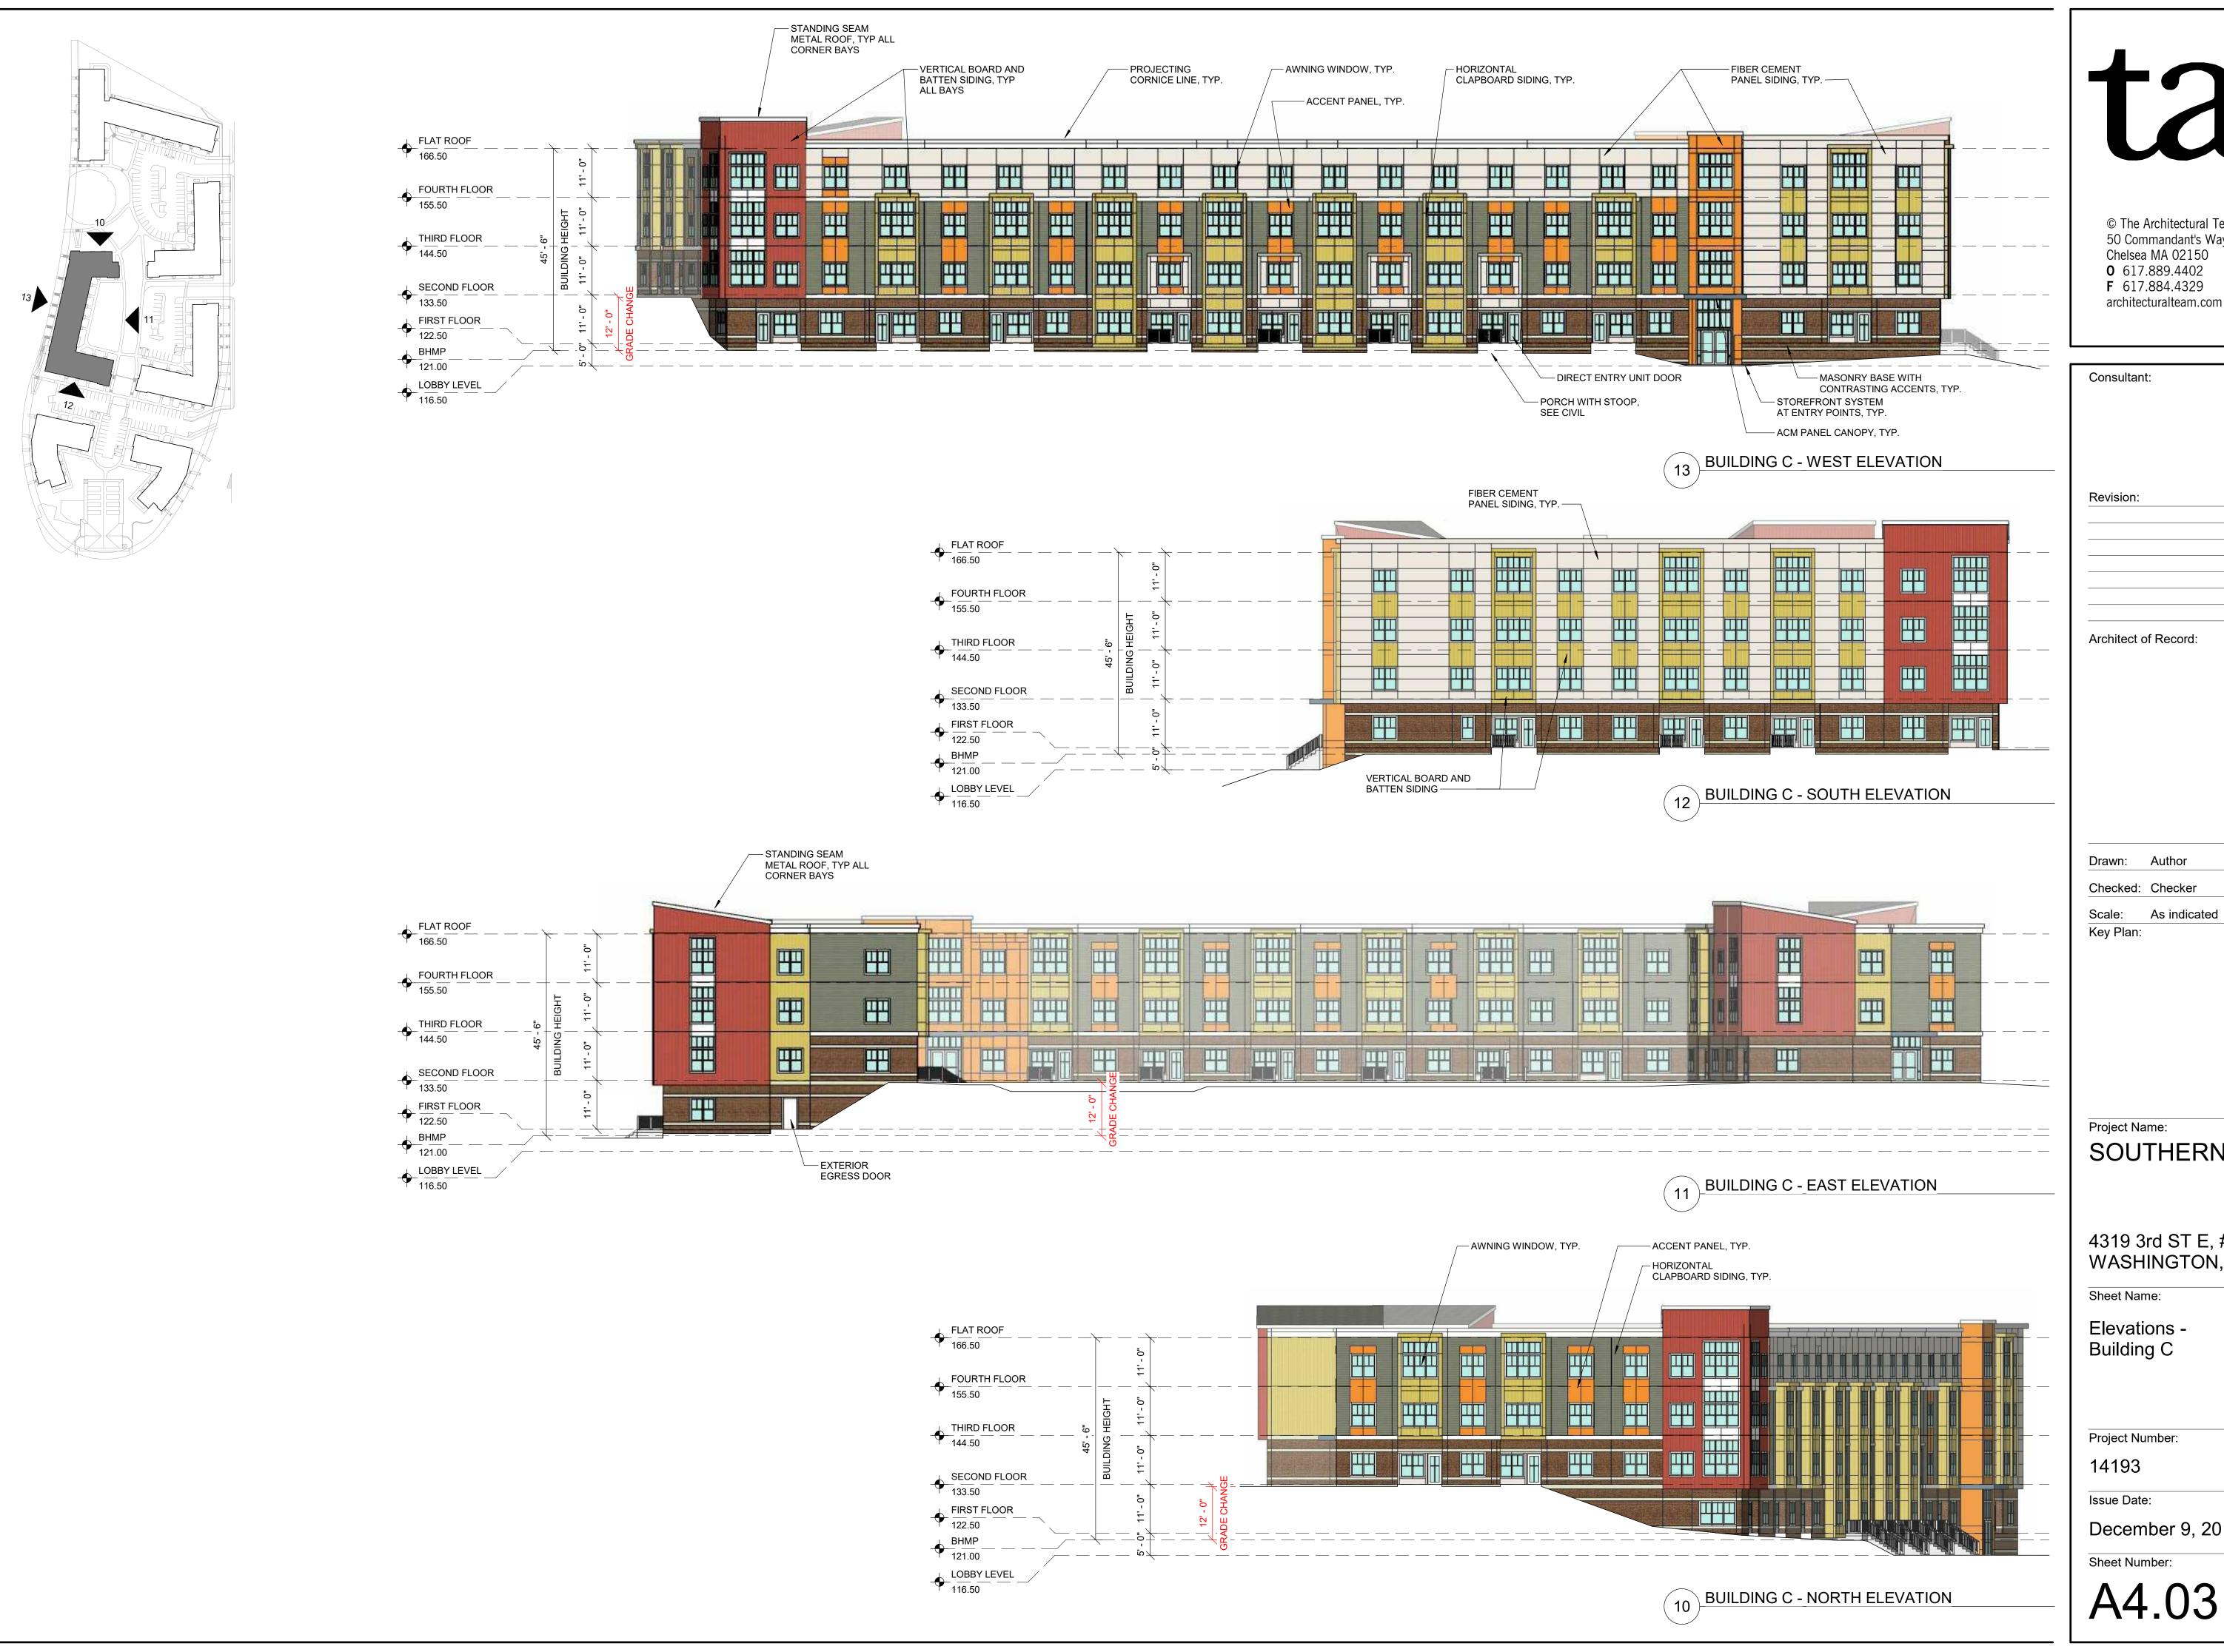

architecturalteam.com

| Consul   | Itant:           |
|----------|------------------|
|          |                  |
|          |                  |
|          |                  |
|          |                  |
|          |                  |
| Revision | on:              |
|          |                  |
|          |                  |
|          |                  |
|          |                  |
|          |                  |
| Archite  | ect of Record:   |
|          |                  |
|          |                  |
|          |                  |
|          |                  |
|          |                  |
|          |                  |
|          |                  |
|          |                  |
|          |                  |
| Drawn:   | : T.A.T.         |
|          |                  |
| Checke   | ed: T.A.T.       |
|          | As indicated     |
| Key Pla  | an:              |
|          |                  |
|          |                  |
|          |                  |
|          |                  |
|          |                  |
|          |                  |
|          |                  |
|          |                  |
| -        | t Name:          |
| SO       | UTHERN HILLS     |
|          |                  |
|          |                  |
|          |                  |
|          | 9 3rd ST E, #200 |
| WAS      | SHINGTON, DC     |
| Sheet I  | Nama             |
| Sneet    | ivanie.          |

Elevations -Building A

Project Number:

14193

Issue Date:

December 9, 2019

Sheet Number: