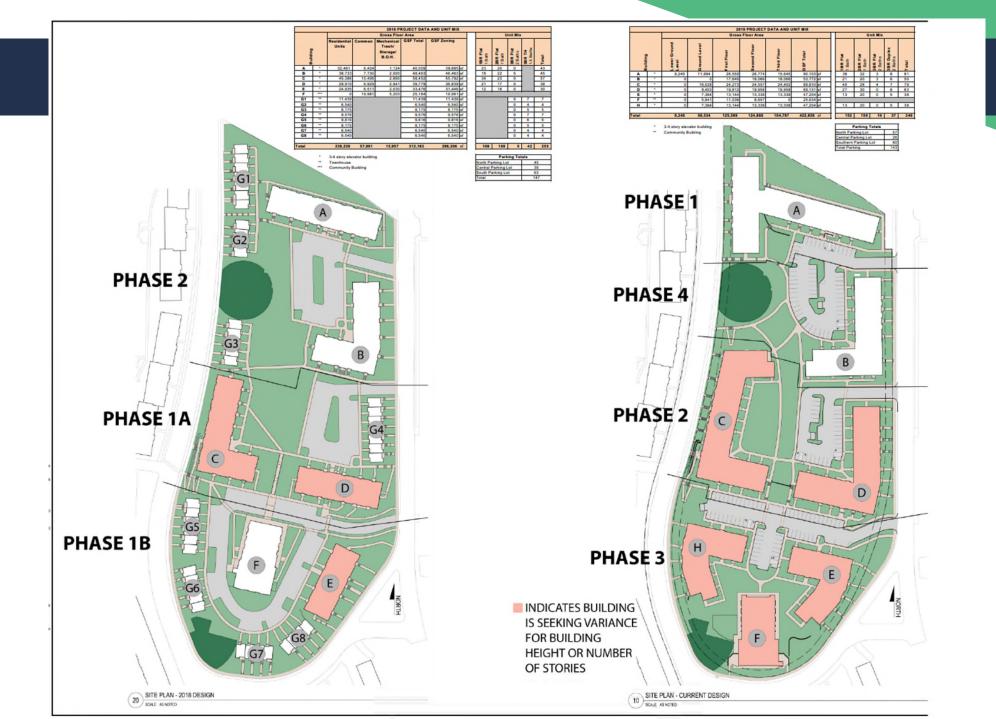

#### **Overall Redevelopment Plan**

- 349 residential units
- Mix of 1B, 2B and 3B apartments and duplexes
- All 255 current households have <u>unconditional right</u> <u>to occupy a newly</u> <u>developed unit</u>
- Built of over 4 phases to minimize relocation moves

#### **Overall Redevelopment Plan**

- 4 Phases, 6 multifamily buildings
- 255 Section 8 replacement units
- 94 new affordable units
- Phased to minimizes offsite relocation
- Long term Section 8 contract renewal with HUD
- New 25,000 sq ft community center

# **Overall Plan**