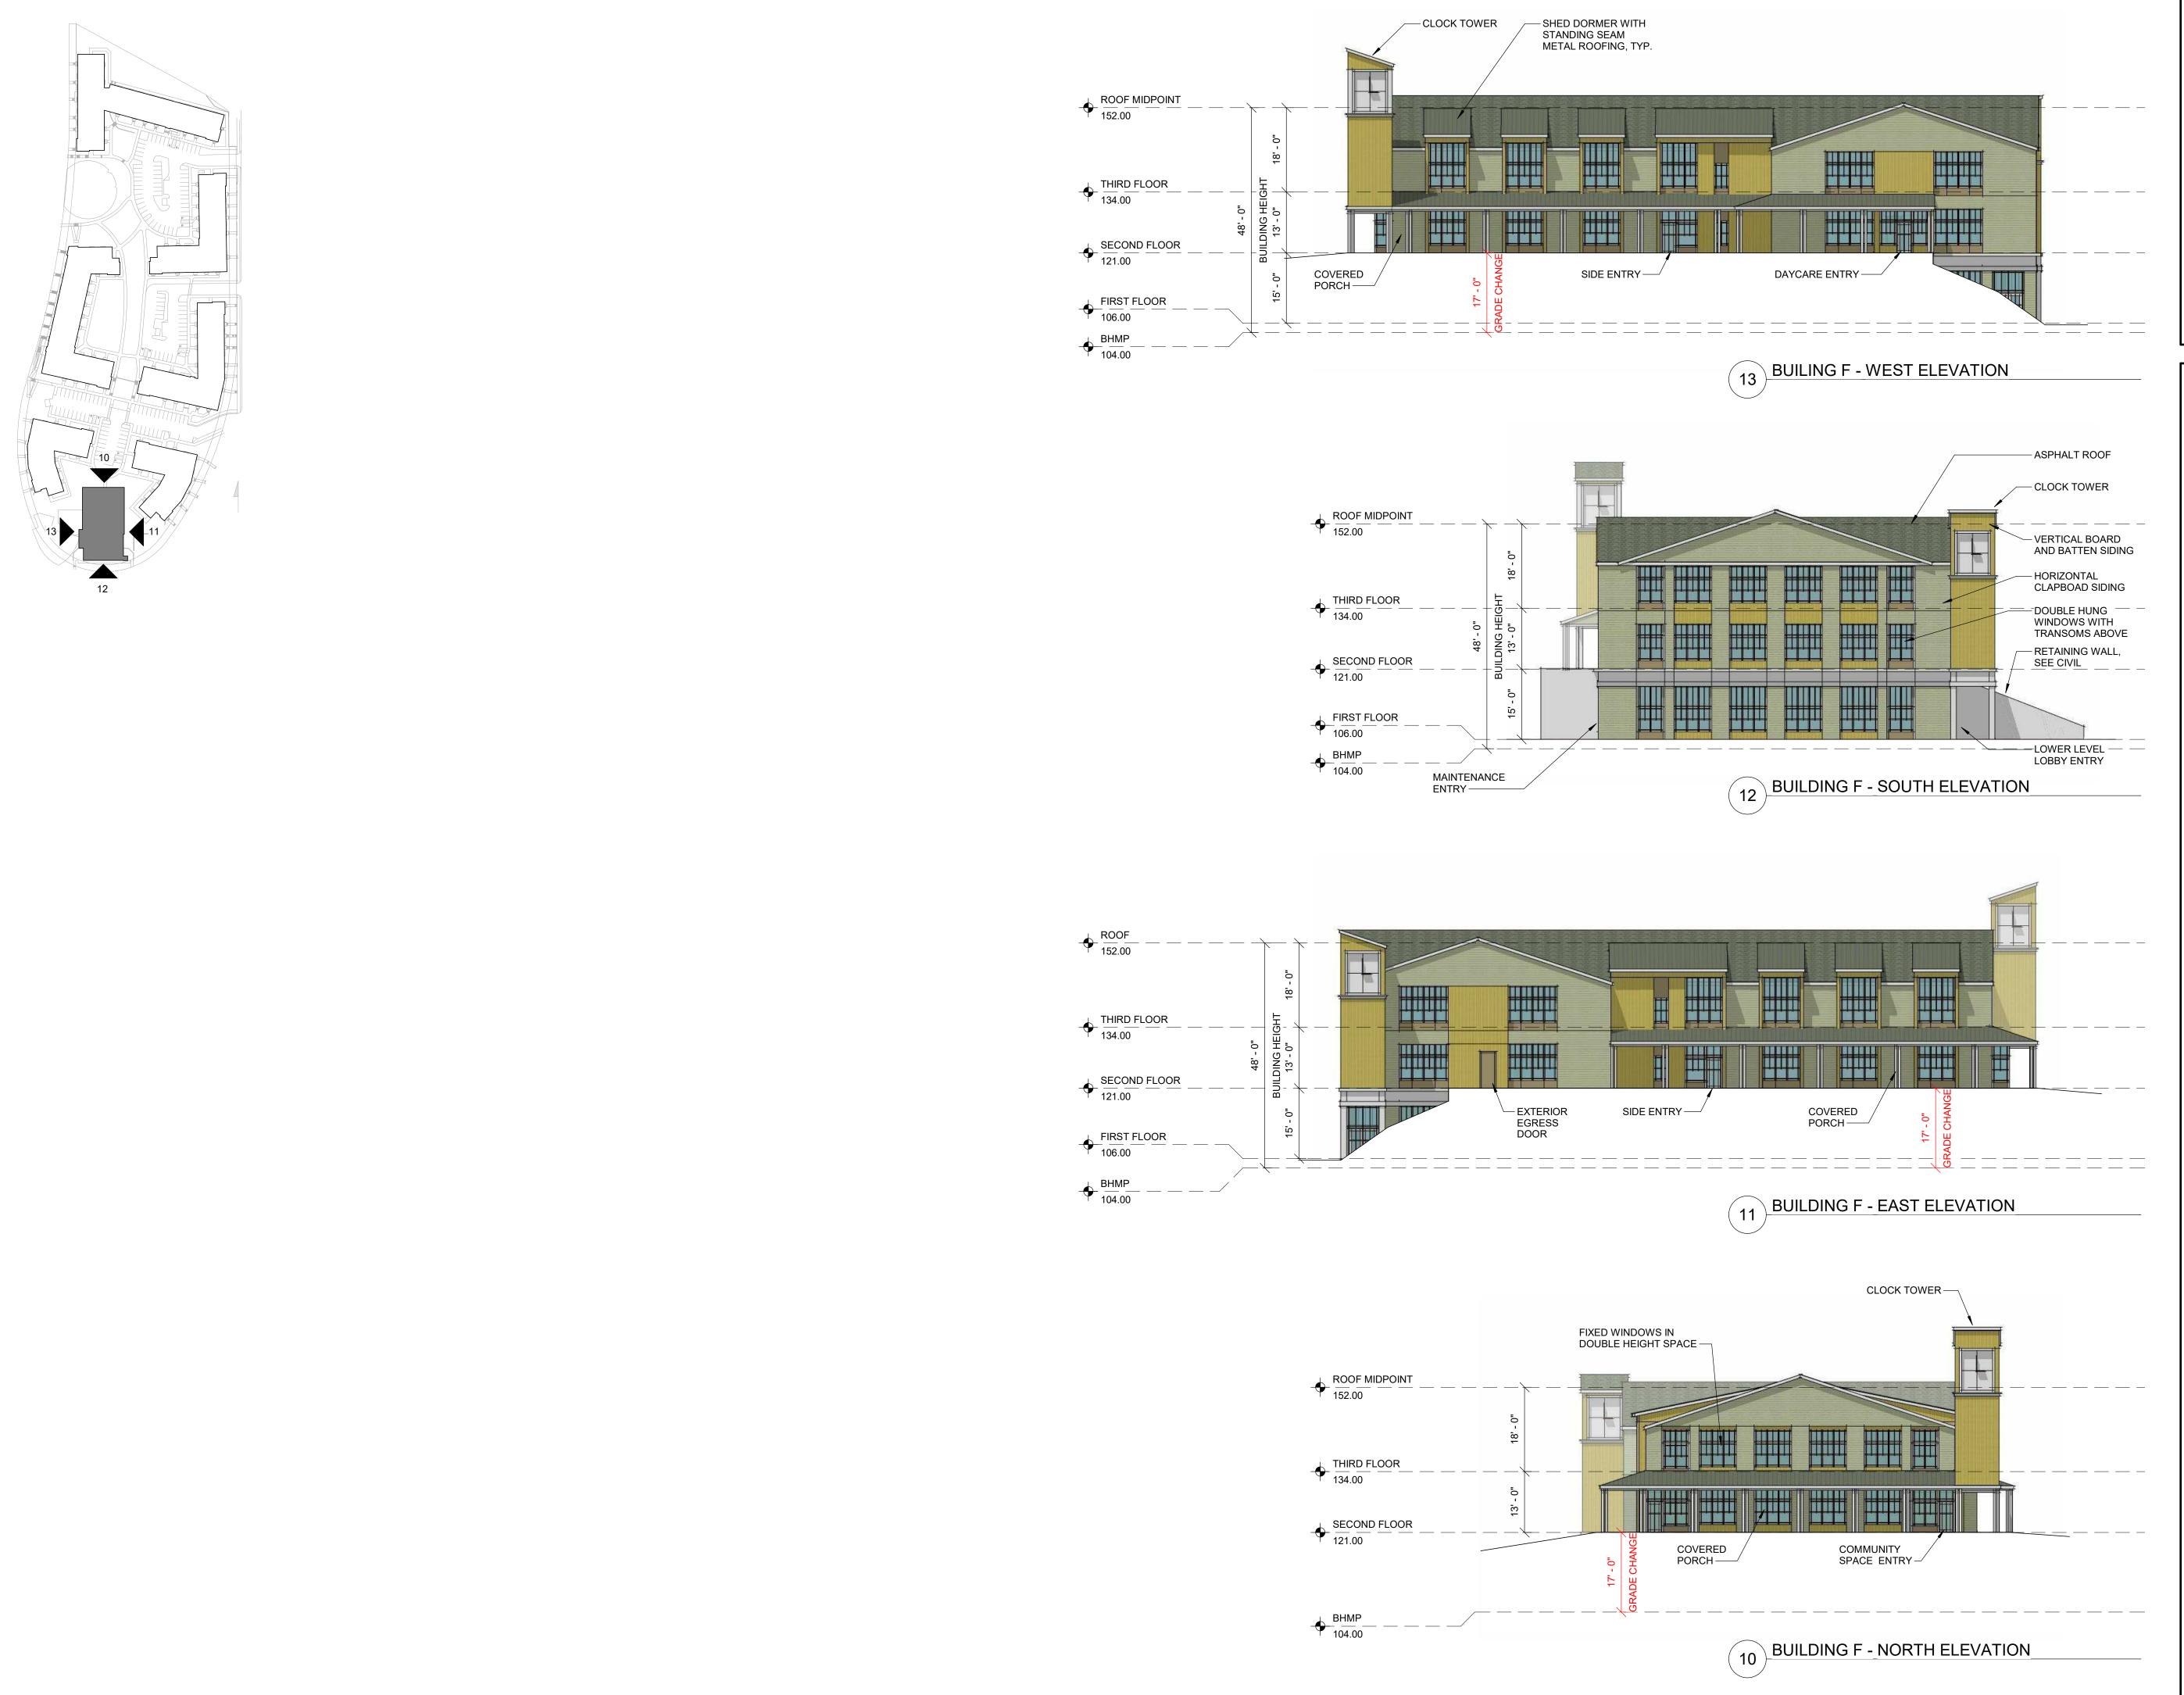

4319 3rd ST E, #200 WASHINGTON, DC

Sheet Name:

Elevations -Building F

Project Number:

14193

Issue Date:

December 9, 2019

Sheet Number:
A4.06