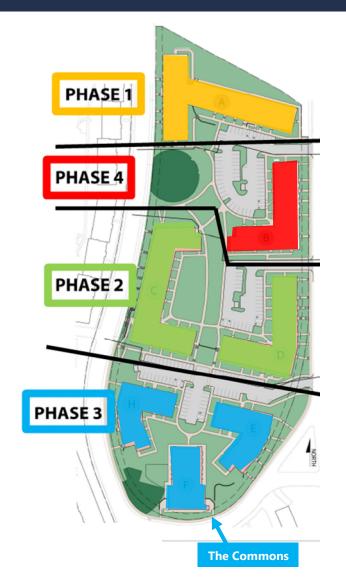

#### **Overall Redevelopment Plan**

- 4 Phases, 6 multifamily buildings
- 255 Section 8 replacement units
- 94 new affordable units
- Phased to minimizes offsite relocation
- Long term Section 8 contract renewal with HUD
- New 25,000 sq ft community center

|         | Current<br>No. Units | Proposed<br>No. Units |
|---------|----------------------|-----------------------|
| Phase 1 | 33                   | 81                    |
| Phase 2 | 86                   | 142                   |
| Phase 3 | 76                   | 76                    |
| Phase 4 | 60                   | 50                    |
| TOTAL   | 255                  | 349                   |

#### **Phasing Plan**

Existing Units to be Demolished

Phase 1

33 units

Phase 4

60 units

Phase 2

86 units

Phase 3

76 units