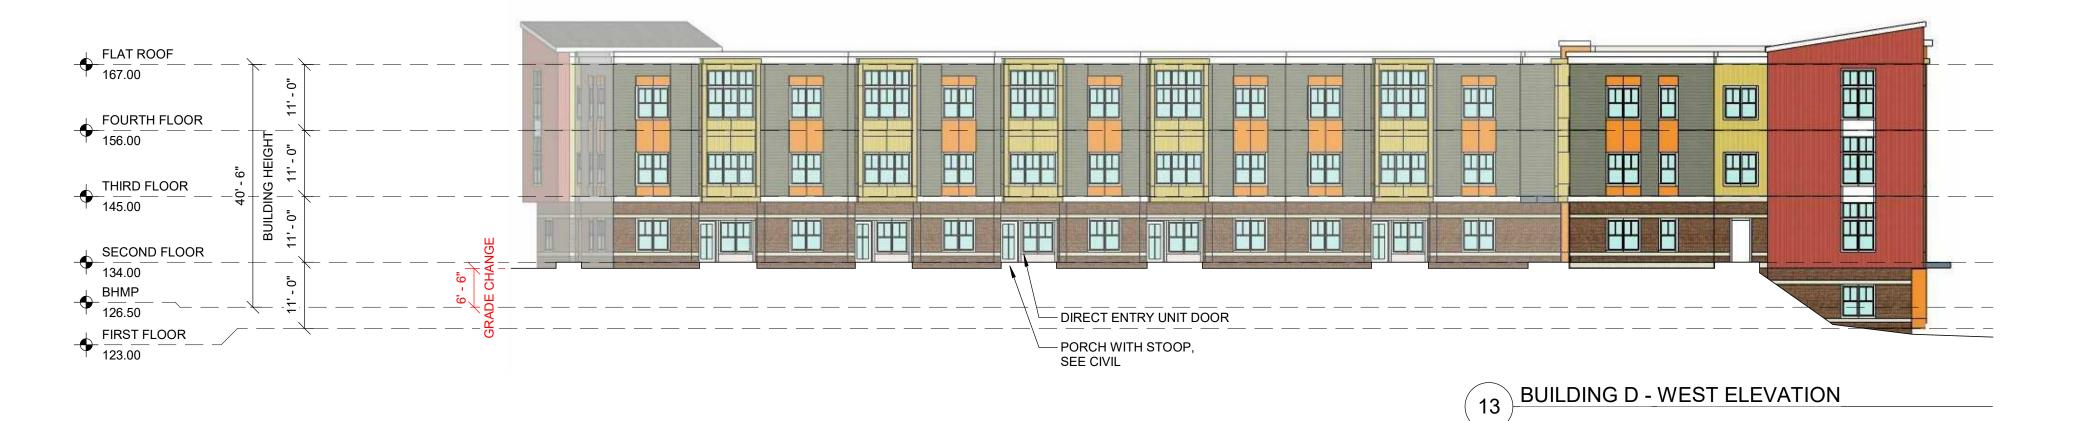

architecturalteam.com

| Consul   | Itant:           |
|----------|------------------|
|          |                  |
|          |                  |
|          |                  |
|          |                  |
|          |                  |
| Revision | on:              |
|          |                  |
|          |                  |
|          |                  |
|          |                  |
|          |                  |
| Archite  | ect of Record:   |
|          |                  |
|          |                  |
|          |                  |
|          |                  |
|          |                  |
|          |                  |
|          |                  |
|          |                  |
|          |                  |
| Drawn:   | : T.A.T.         |
|          |                  |
| Checke   | ed: T.A.T.       |
|          | As indicated     |
| Key Pla  | an:              |
|          |                  |
|          |                  |
|          |                  |
|          |                  |
|          |                  |
|          |                  |
|          |                  |
|          |                  |
| -        | t Name:          |
| SO       | UTHERN HILLS     |
|          |                  |
|          |                  |
|          |                  |
|          | 9 3rd ST E, #200 |
| WAS      | SHINGTON, DC     |
| Sheet I  | Nama             |
| Sneet    | ivanie.          |

Elevations -Building A

Project Number:

14193

Issue Date:

December 9, 2019

Sheet Number: