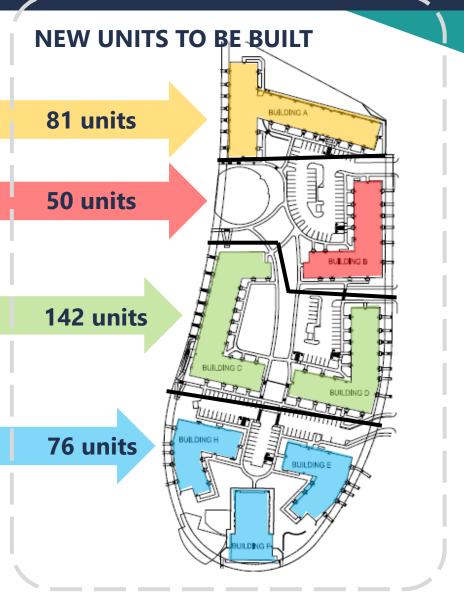

#### **Overall Redevelopment Plan**

- 4 Phases, 6 multifamily buildings
- 255 Section 8 replacement units
- 94 new affordable units
- Phased to minimizes offsite relocation
- Long term Section 8 contract renewal with HUD
- New 25,000 sq ft community center

|         | Current<br>No. Units | Proposed<br>No. Units |
|---------|----------------------|-----------------------|
| Phase 1 | 33                   | 81                    |
| Phase 2 | 86                   | 142                   |
| Phase 3 | 76                   | 76                    |
| Phase 4 | 60                   | 50                    |
| TOTAL   | 255                  | 349                   |

#### **Phasing Plan**

Existing Units to be Demolished

Phase 1

33 units

Phase 4

60 units

Phase 2

86 units

Phase 3

76 units