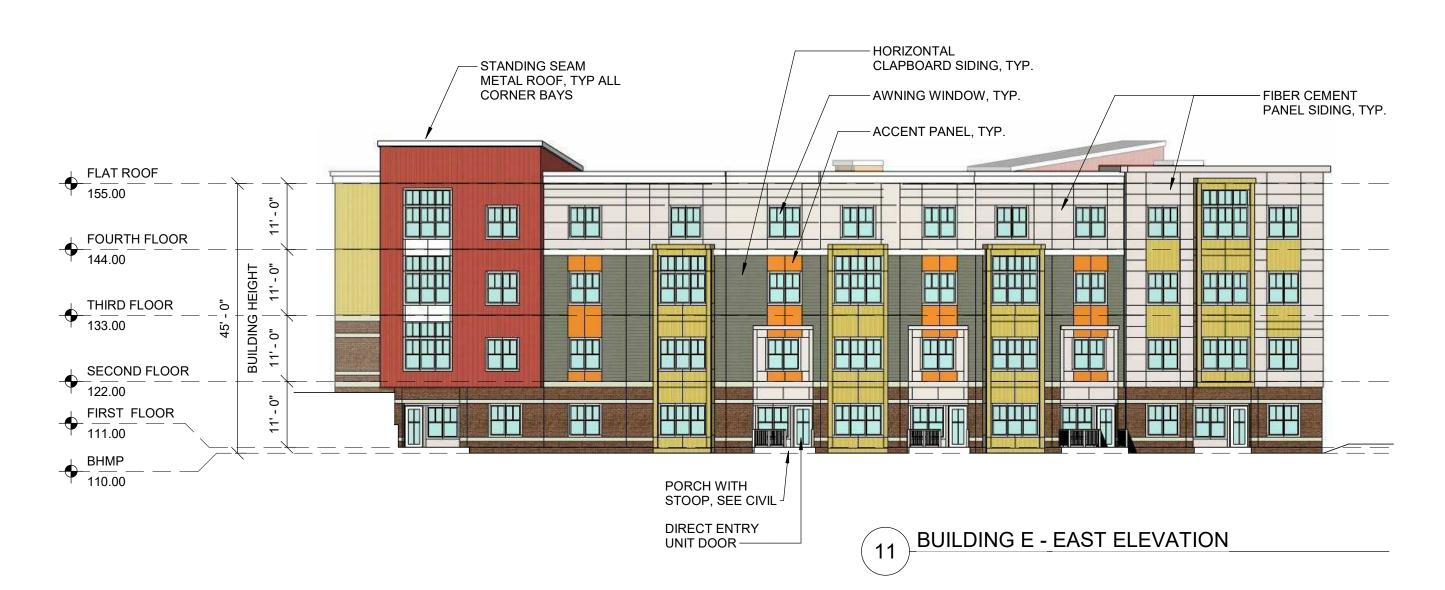

BUILDING E - SOUTH ELEVATION\_

© The Architectural Team, Inc. 50 Commandant's Way at Admiral's Hill Chelsea MA 02150 **0** 617.889.4402 **F** 617.884.4329 architecturalteam.com

| Consultan                    | <b>\</b>                      |
|------------------------------|-------------------------------|
| Consultan                    | ιι.                           |
|                              |                               |
| Revision:                    |                               |
|                              |                               |
|                              |                               |
|                              |                               |
| Architect of                 | of Record:                    |
|                              |                               |
|                              |                               |
|                              |                               |
|                              |                               |
| Drawn:                       | Author                        |
| Checked:                     | Checker                       |
| Scale:<br>Key Plan:          | As indicated                  |
|                              |                               |
|                              |                               |
|                              |                               |
|                              |                               |
| Project Na                   |                               |
| SOU                          | THERN HILL                    |
|                              |                               |
|                              | Brd ST E, #200<br>HINGTON, DC |
| $VVV \nabla \subset \square$ | 1  \ ( =   ( ) \    )         |

Sheet Name:

Elevations -Building E

Project Number:

14193

Issue Date:

December 9, 2019

Sheet Number:

tat