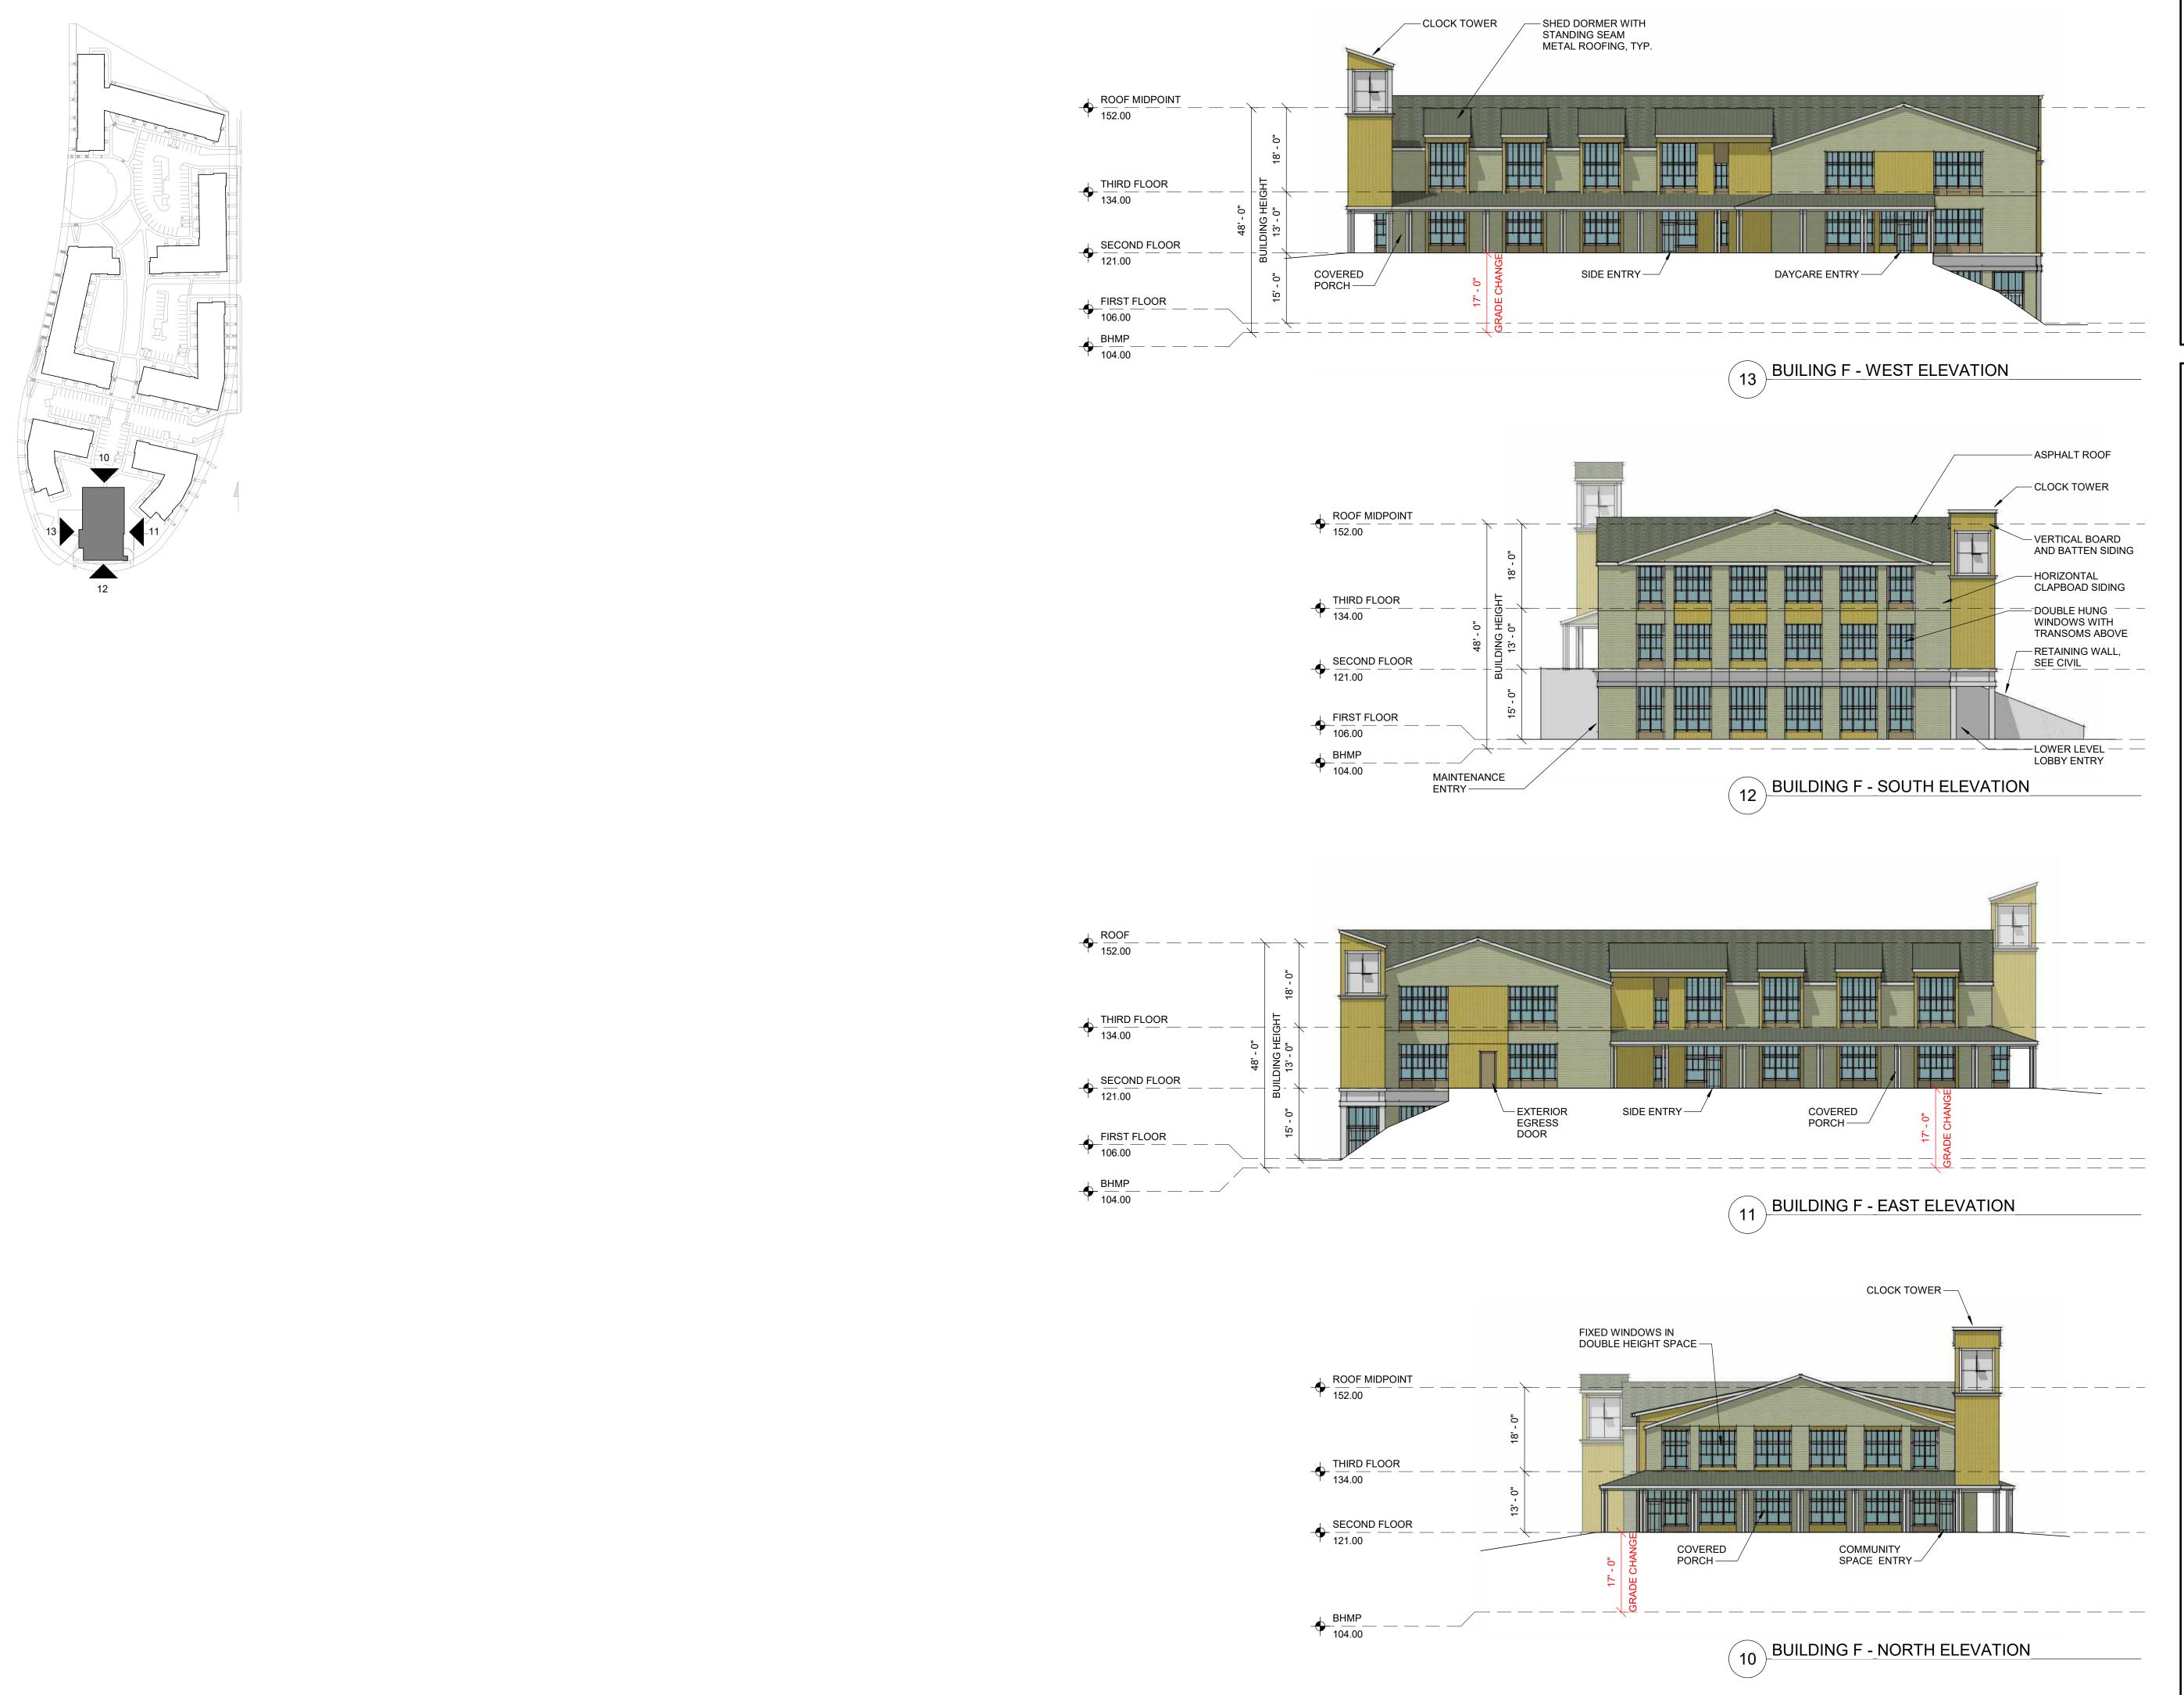

© The Architectural Team, Inc. 50 Commandant's Way at Admiral's Hill Chelsea MA 02150

O 617.889.4402

F 617.884.4329

architecturalteam.com

| Drawn:              | T.A.T.       |
|---------------------|--------------|
| Checked:            | T.A.T.       |
| Scale:              | As indicated |
| Scale:<br>Key Plan: | As indicated |

Project Name:
SOUTHERN HILLS

4319 3rd ST E, #200 WASHINGTON, DC

Sheet Name:

Elevations -Building F

Project Number:

14193

Issue Date:

December 9, 2019

Sheet Number:
A4.06

12/9/2019 1·24·05 PM