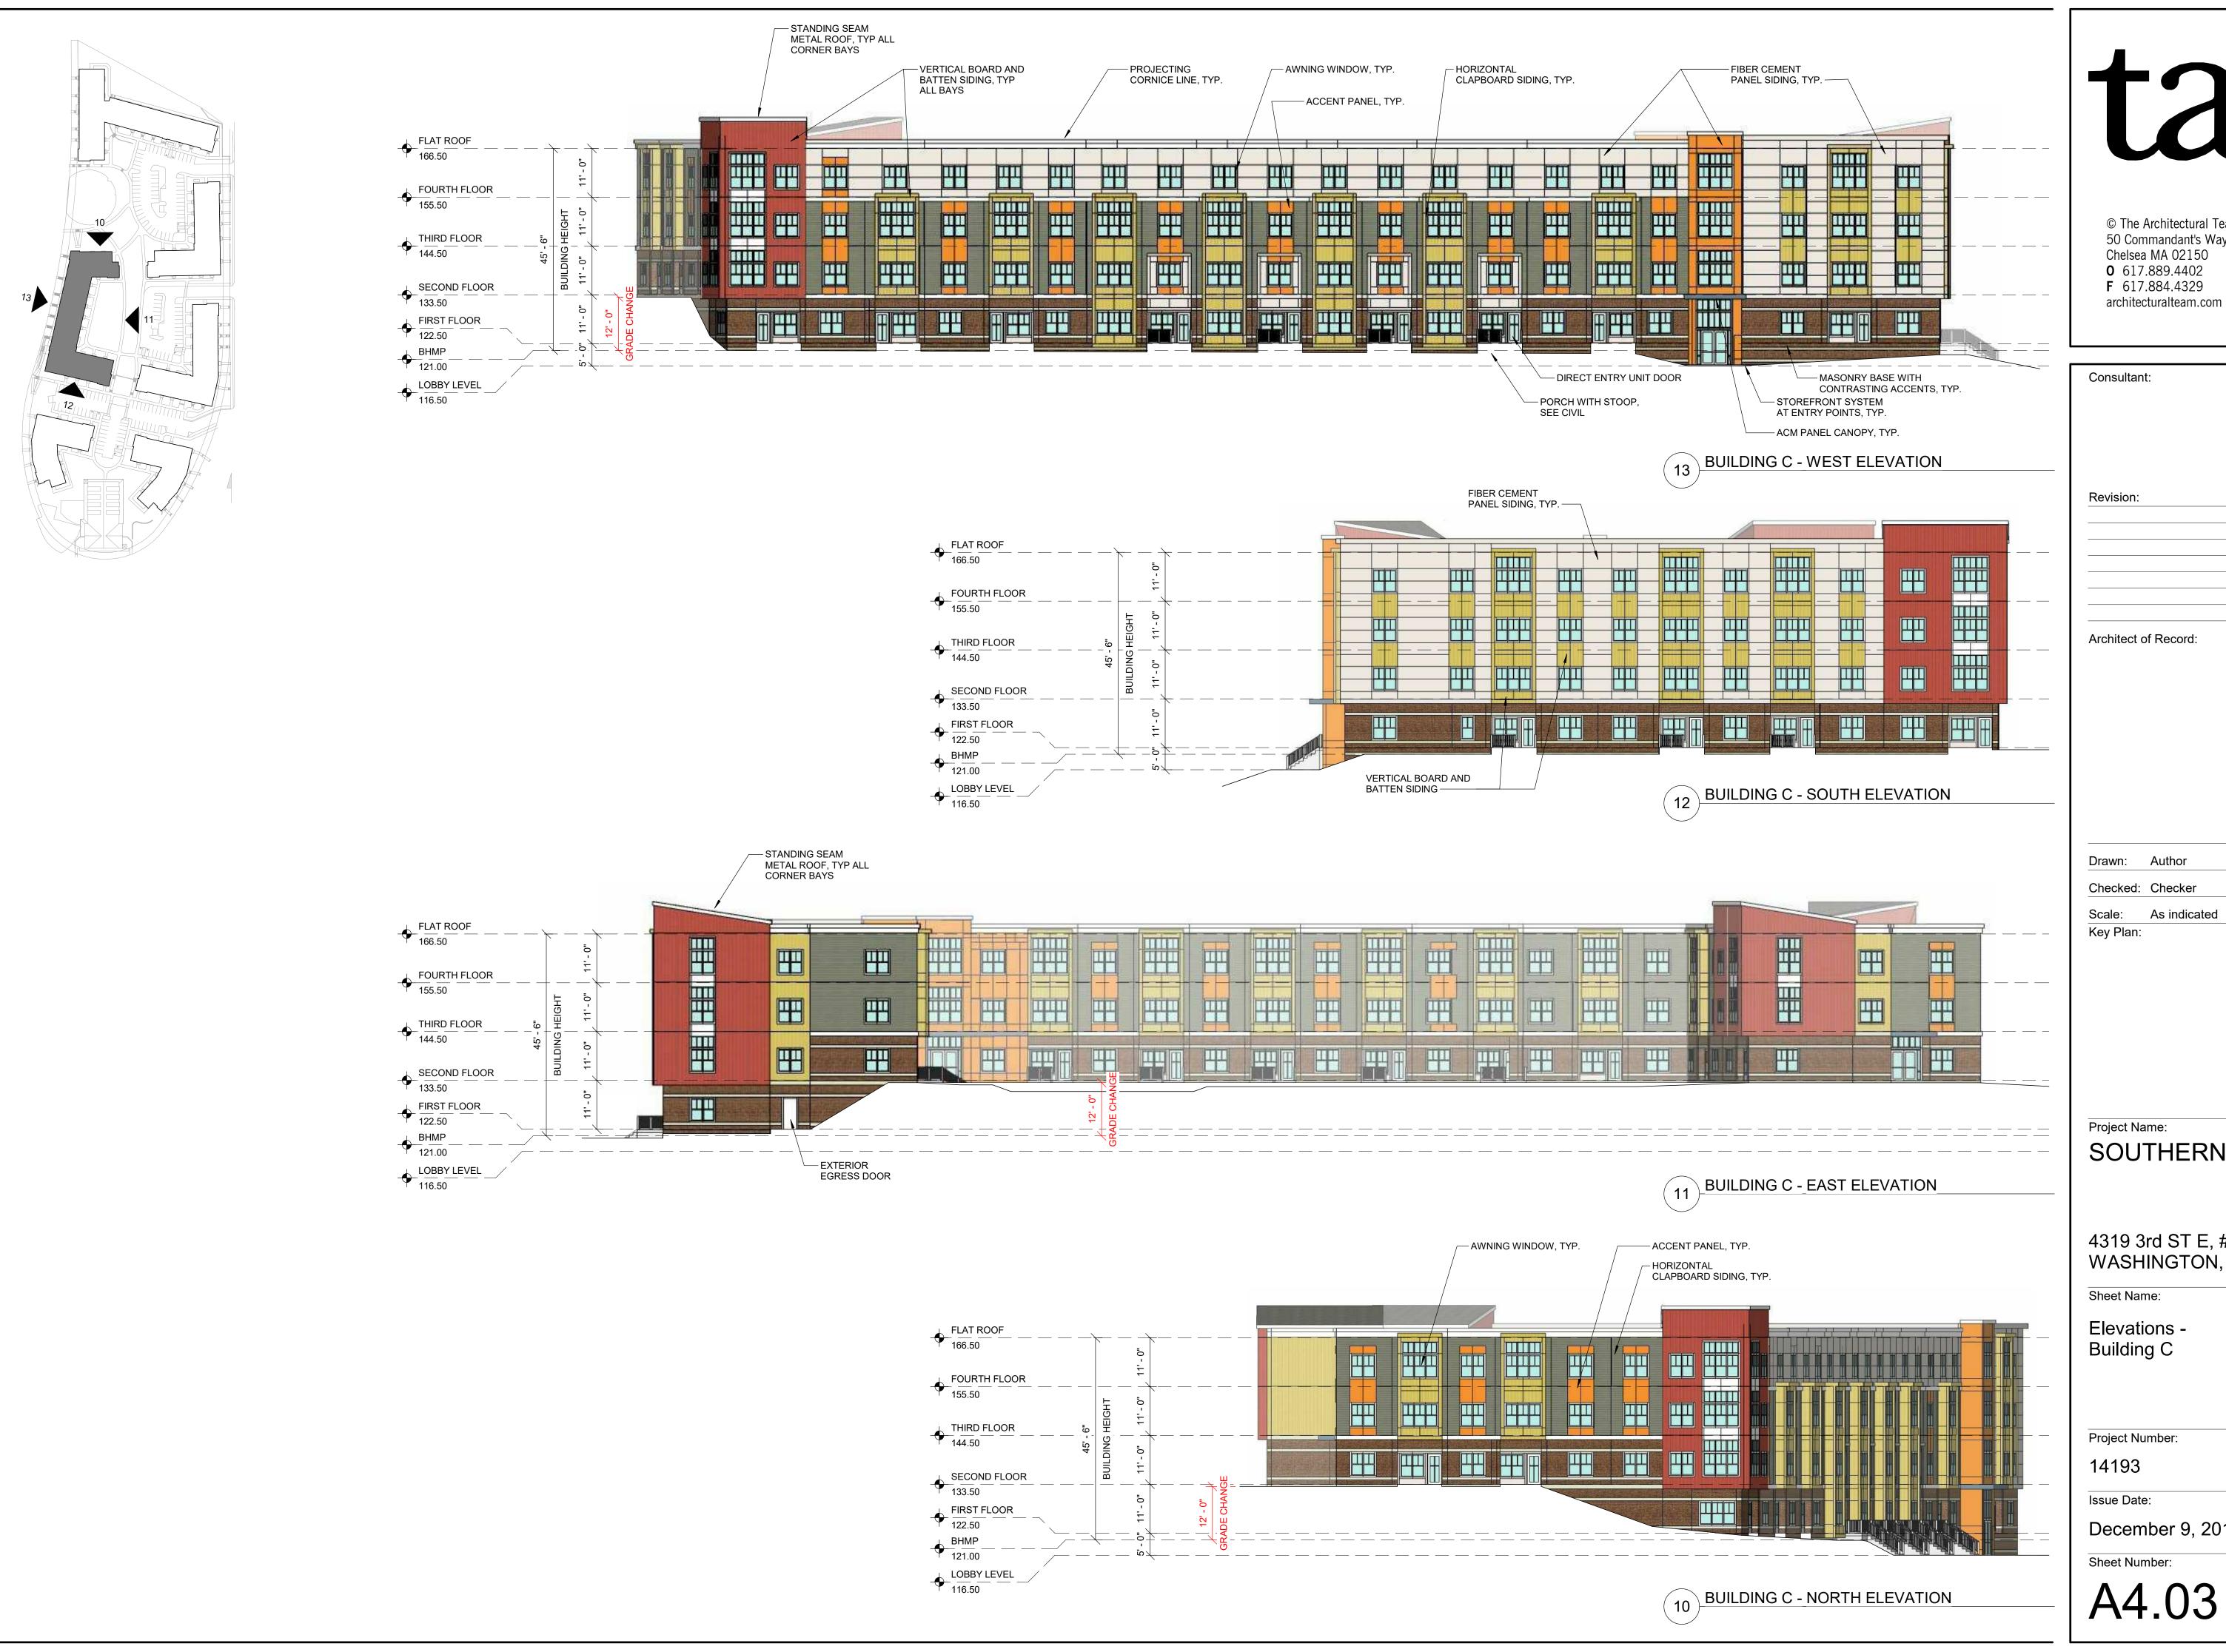

| Consultant:          |  |
|----------------------|--|
|                      |  |
|                      |  |
|                      |  |
|                      |  |
| Revision:            |  |
|                      |  |
|                      |  |
|                      |  |
|                      |  |
|                      |  |
|                      |  |
| Architect of Record: |  |

Checked: Checker Scale: As indicated

Project Name: SOUTHERN HILLS

4319 3rd ST E, #200 WASHINGTON, DC

Elevations -Building C

December 9, 2019

BUILDING D - NORTH ELEVATION