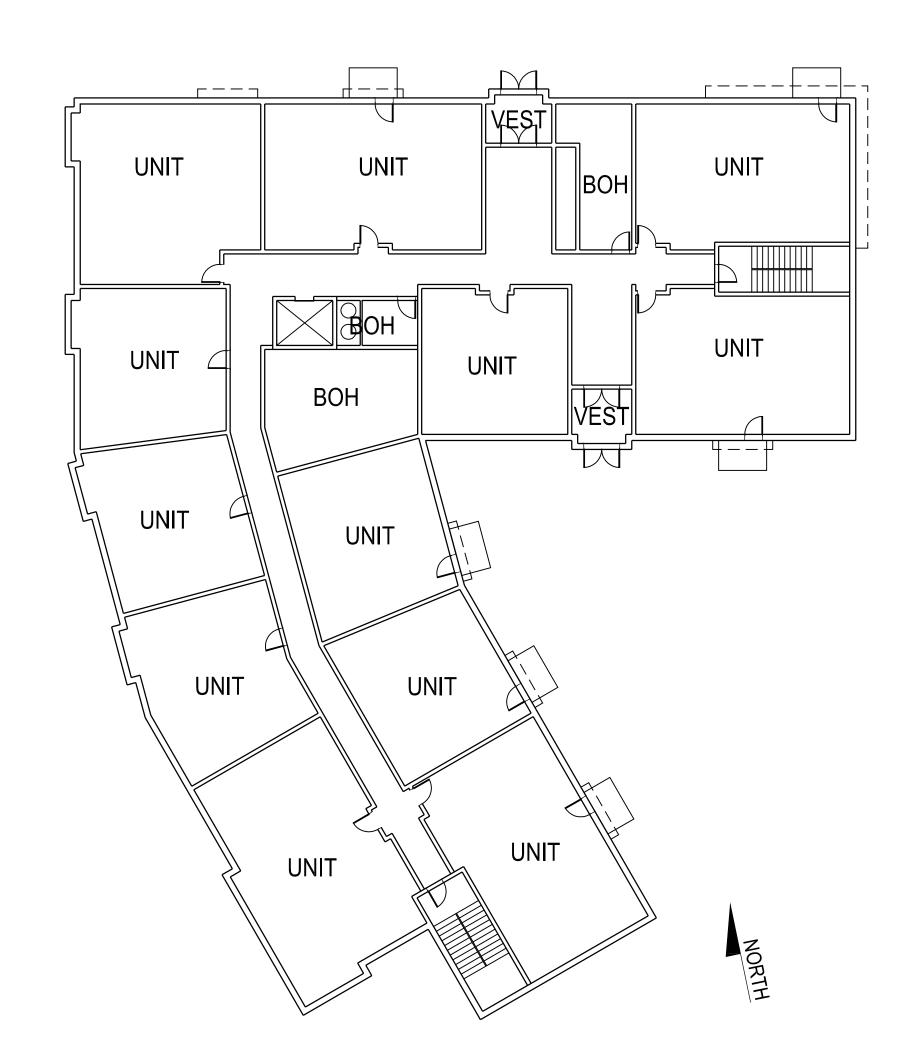

Sheet Number:

Board of Zoning Adjustr
District of Columbia
CASE NO 19819A

UNIT BOH
UNIT
UNIT
UNIT
UNIT

BLDG H - SECOND FLOOR PLAN

SCALE: 1/16" = 1'-0"

BLDG H - FIRST FLOOR PLAN

SCALE: 1/16" = 1'-0"

Nednesday, September 25, 2019 12:53:46 PM

GENERAL NOTES:

1. EXACT FLOOR LAYOUTS ARE PRELIMINARY AND SUBJECT TO CHANGE PRIOR TO PERMITTING.

© The Architectural Team, Inc. 50 Commandant's Way at Admiral's Hill Chelsea MA 02150 O 617.889.4402 F 617.884.4329 architecturalteam.com