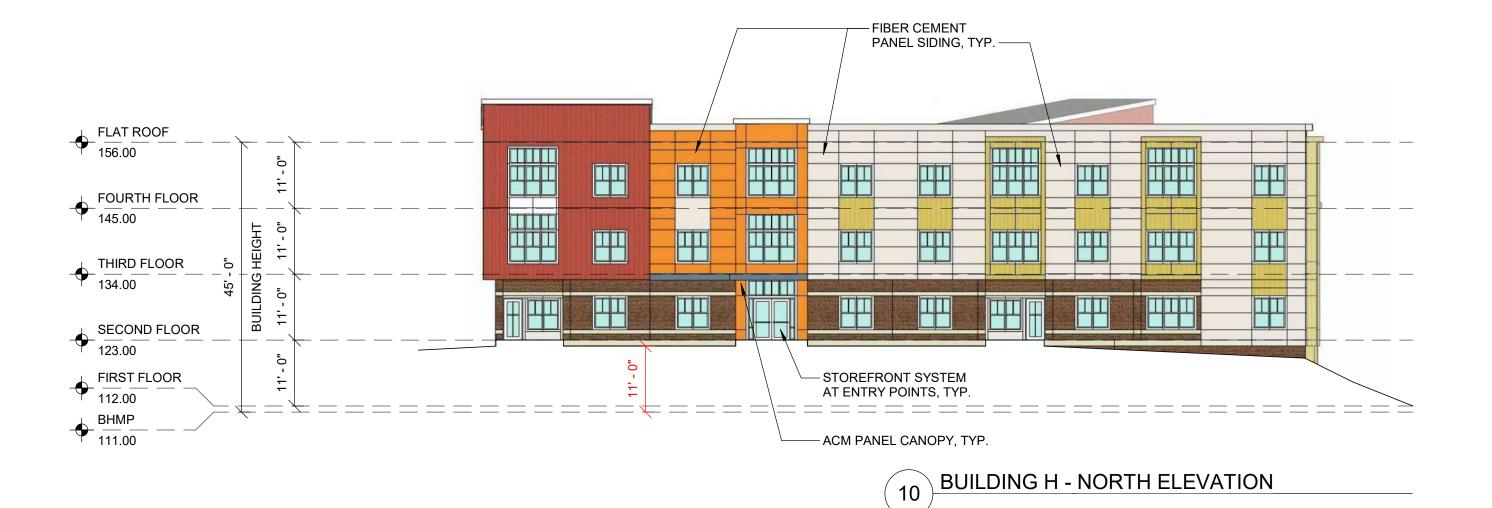

#### BUILDING H - WEST ELEVATION

### BUILDING H - SOUTH ELEVATION\_

#### BUILDING H - EAST ELEVATION

# tat

© The Architectural Team, Inc. 50 Commandant's Way at Admiral's Hill Chelsea MA 02150

O 617.889.4402

F 617.884.4329

architecturalteam.com

| Consultant  | t:         |
|-------------|------------|
|             |            |
|             |            |
|             |            |
| Revision:   |            |
|             |            |
|             |            |
|             |            |
|             |            |
| Architect c | of Record: |
|             |            |
|             |            |
|             |            |
|             |            |
|             |            |
|             |            |
|             |            |
| Drawn:      | Author     |
|             |            |
| Checked:    | Checker    |

Project Name:

SOUTHERN HILLS

4319 3rd ST E, #200 WASHINGTON, DC

Sheet Name:

Elevations -Building H

Project Number:

14193

Issue Date: