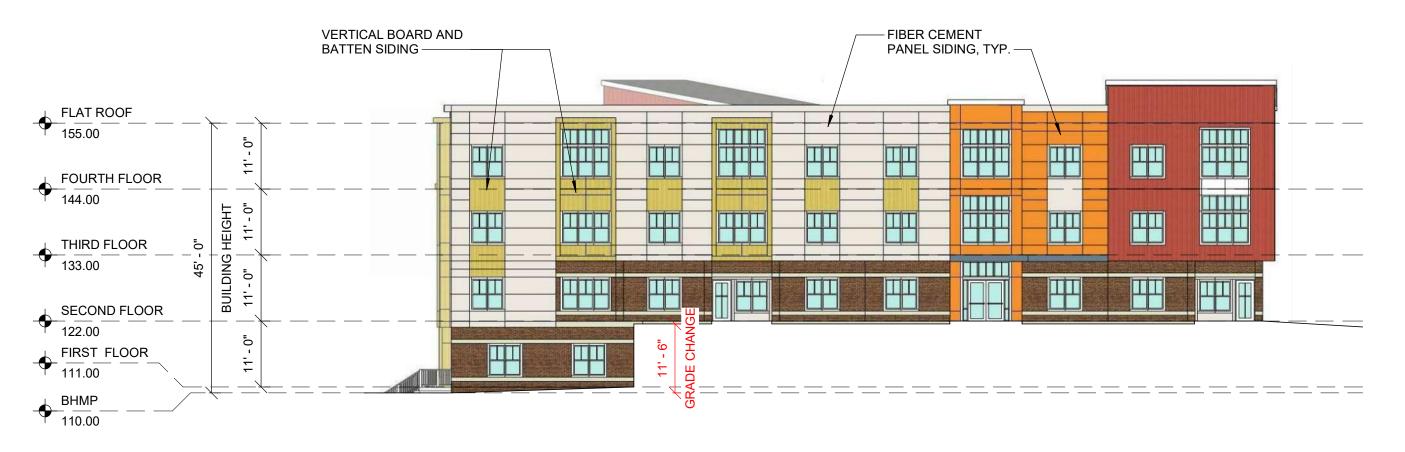

BUILDING E - SOUTH ELEVATION\_

© The Architectural Team, Inc. 50 Commandant's Way at Admiral's Hill Chelsea MA 02150 **0** 617.889.4402 **F** 617.884.4329 architecturalteam.com

| Consultan                    | <b>\</b>                      |
|------------------------------|-------------------------------|
| Consultan                    | ιι.                           |
|                              |                               |
| Revision:                    |                               |
|                              |                               |
|                              |                               |
|                              |                               |
| Architect of                 | of Record:                    |
|                              |                               |
|                              |                               |
|                              |                               |
|                              |                               |
| Drawn:                       | Author                        |
| Checked:                     | Checker                       |
| Scale:<br>Key Plan:          | As indicated                  |
|                              |                               |
|                              |                               |
|                              |                               |
|                              |                               |
| Project Na                   |                               |
| SOU                          | THERN HILL                    |
|                              |                               |
|                              | Brd ST E, #200<br>HINGTON, DC |
| $VVV \nabla \subset \square$ | 1  \ ( =   ( ) \    )         |

Sheet Name:

Elevations -Building E

Project Number:

14193

Issue Date:

December 9, 2019

Sheet Number:

tat