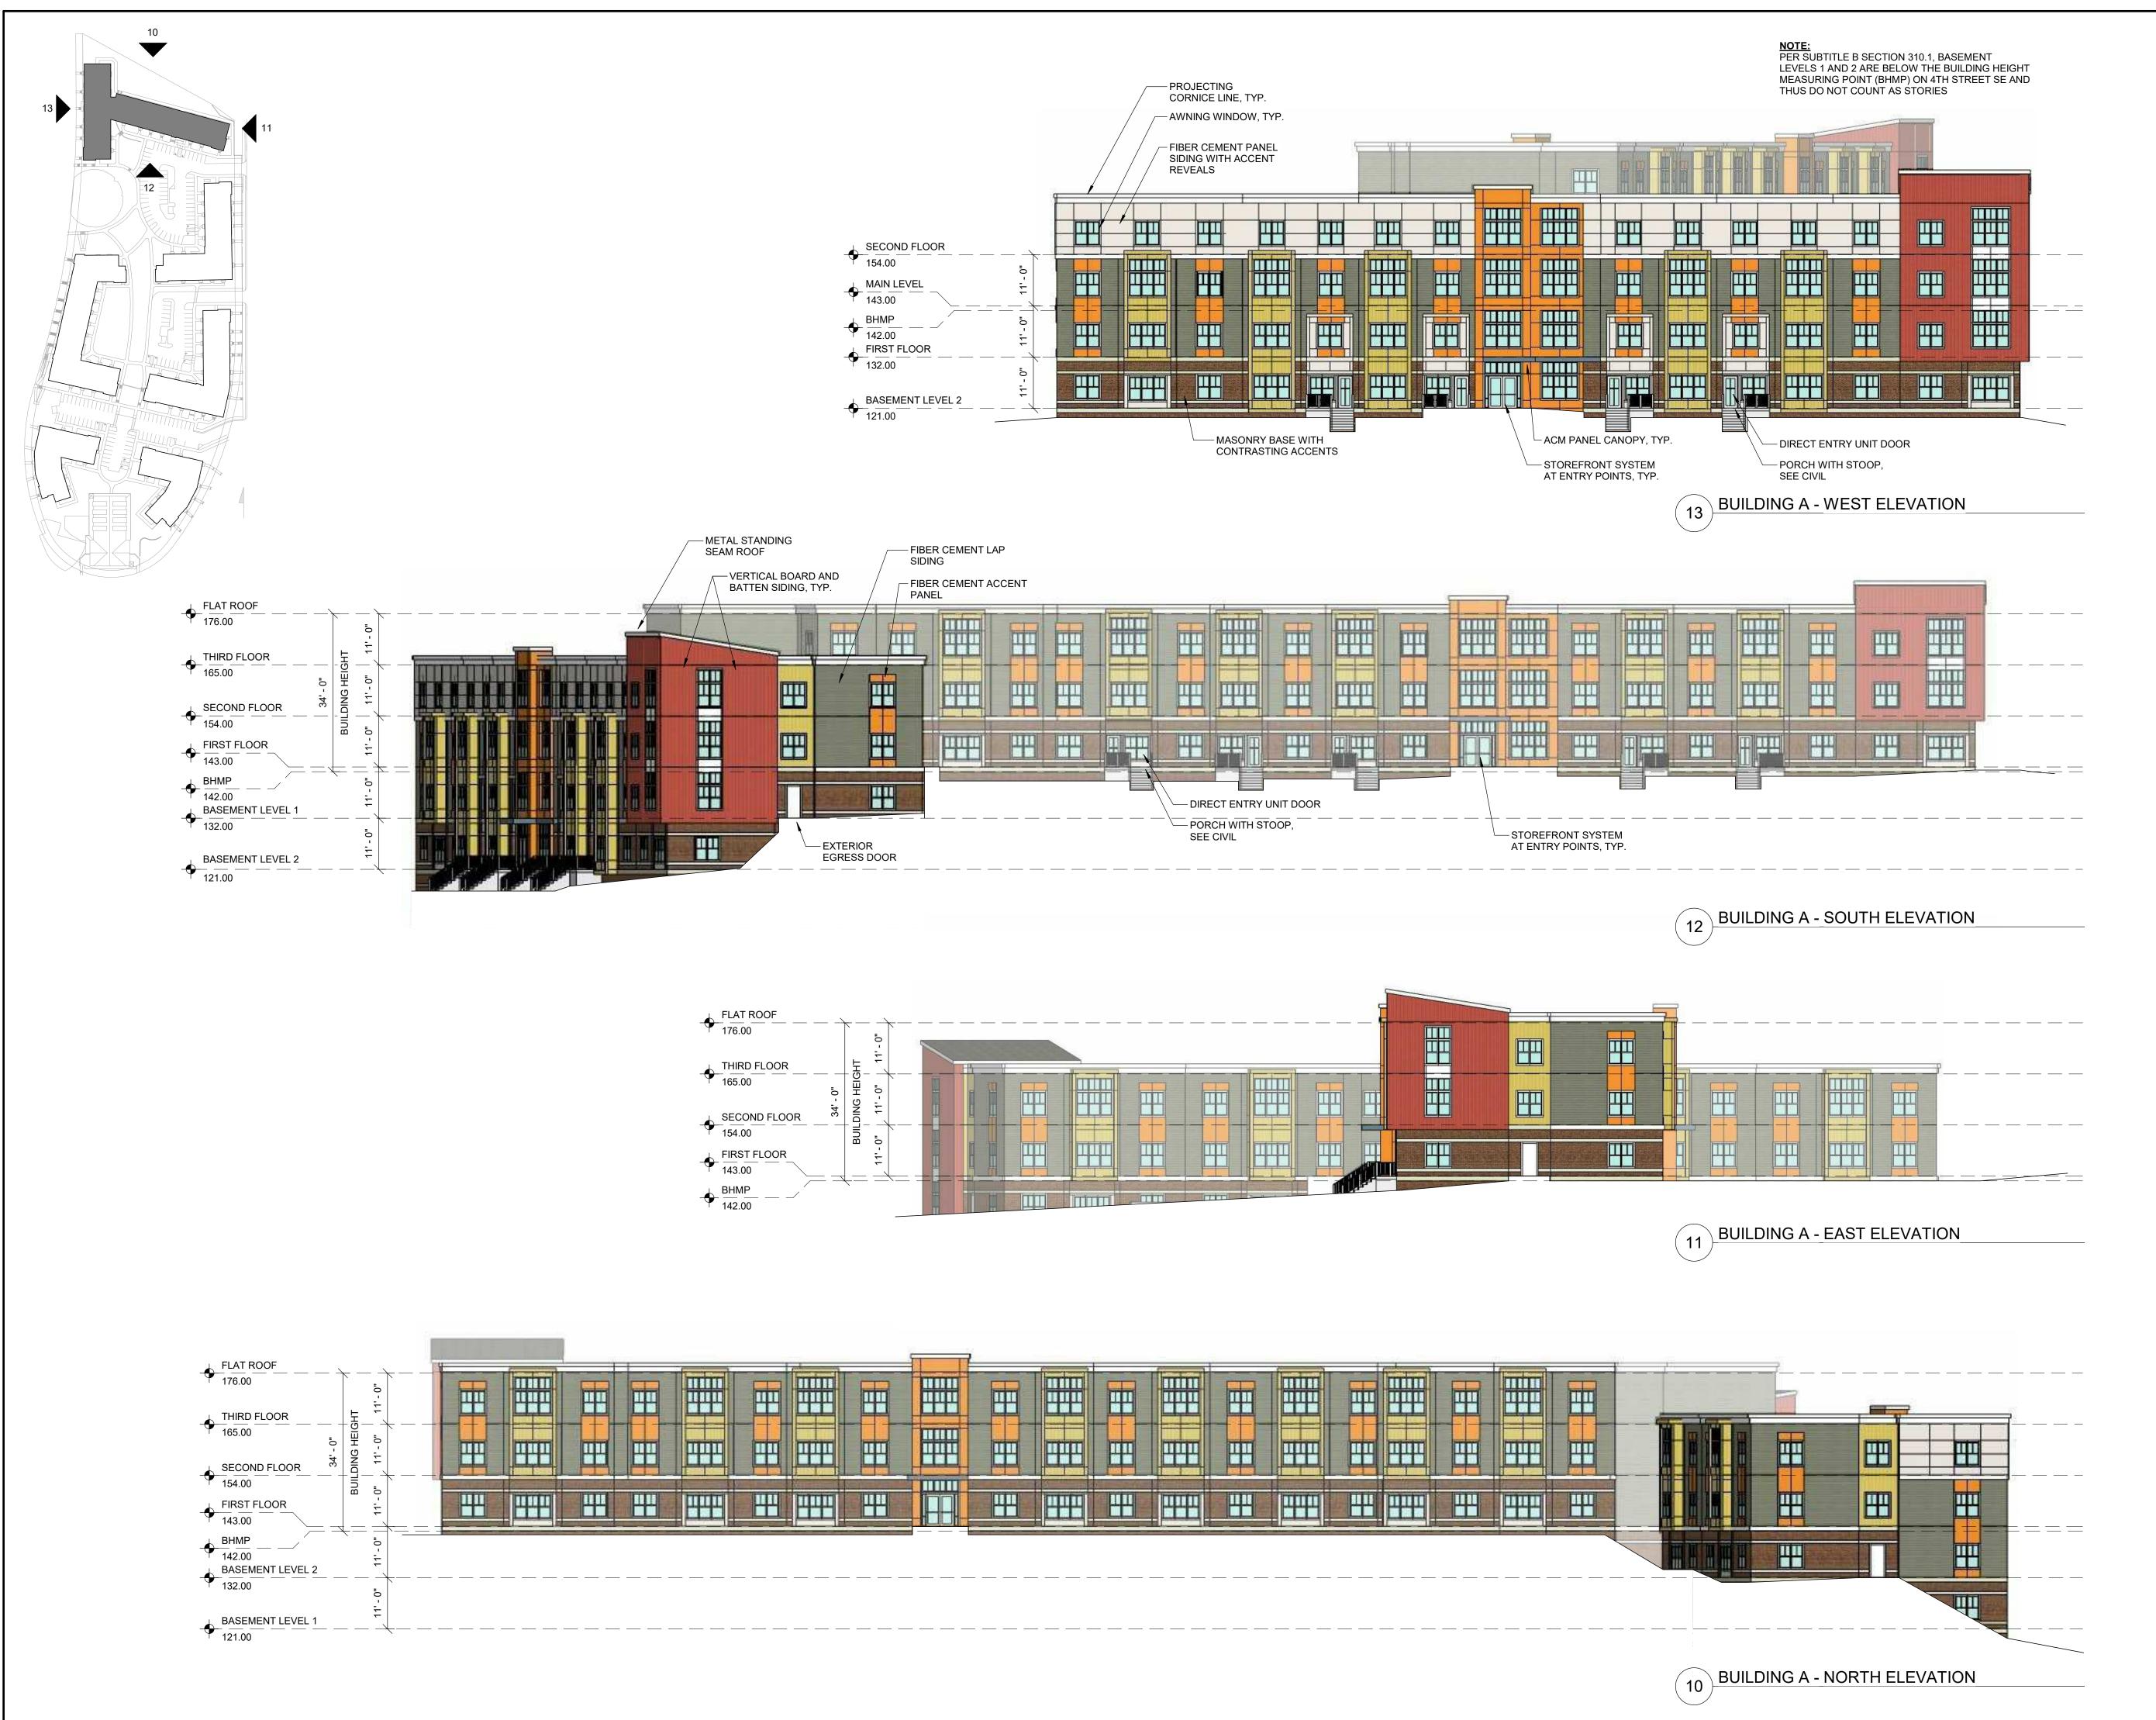

architecturalteam.com

| Consultant:                           |
|---------------------------------------|
| Consultant.                           |
|                                       |
|                                       |
| Revision:                             |
| TOVIOIOTI.                            |
|                                       |
|                                       |
|                                       |
| Architect of Record:                  |
|                                       |
|                                       |
|                                       |
|                                       |
|                                       |
|                                       |
| Drawn: T.A.T.                         |
| Checked: T.A.T.                       |
| Scale: As indicated                   |
| Key Plan:                             |
|                                       |
|                                       |
|                                       |
|                                       |
|                                       |
| Project Name:                         |
| SOUTHERN HILL                         |
|                                       |
|                                       |
| 4319 3rd ST E, #200<br>WASHINGTON, DC |
|                                       |
| Sheet Name:                           |
| Elevations -                          |

Project Number:

14193

Building A

Issue Date:

December 9, 2019

Sheet Number: