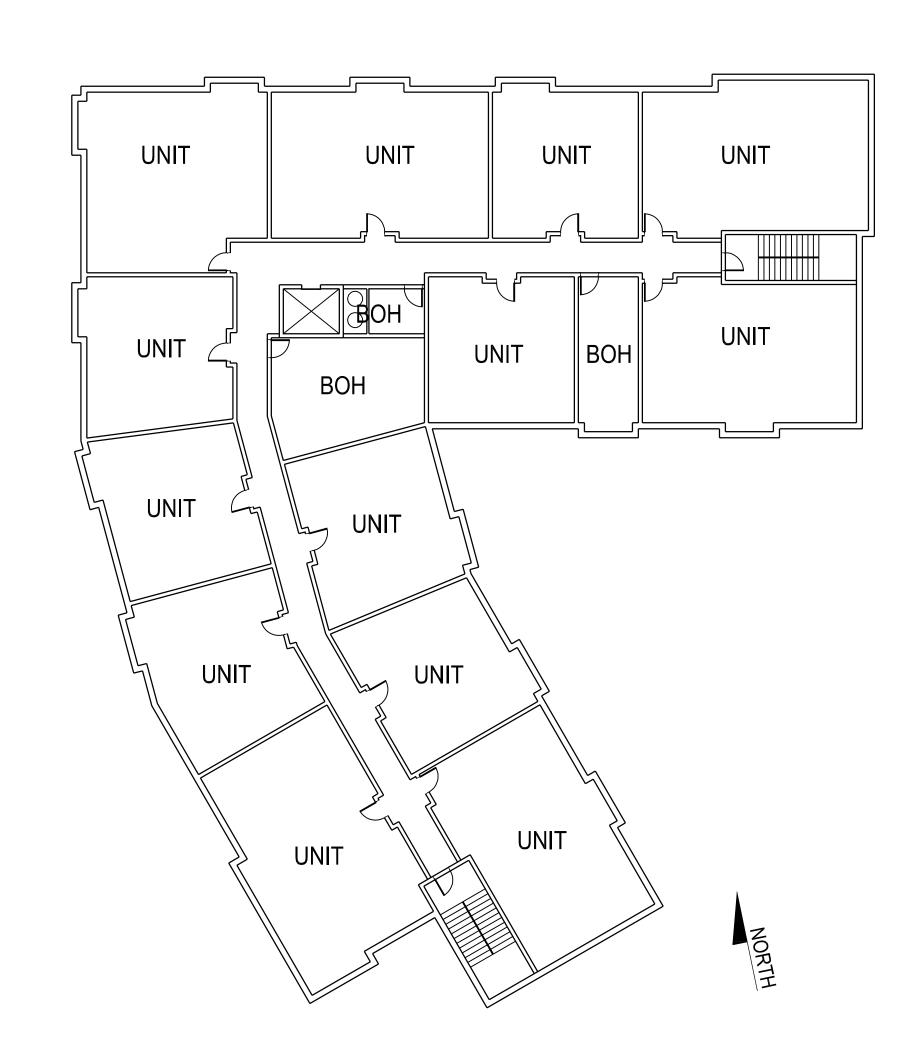

Project Number:

\_\_\_\_

14193

Issue Date:

December 9, 2019

Sheet Number:

A1.14

BLDG H - THIRD FLOOR PLAN

UNIT

SCALE: 1/16" = 1'-0"

SCALE: 1/16" = 1'-0"

BLDG H - FOURTH FLOOR PLAN

tat

© The Architectural Team, Inc. 50 Commandant's Way at Admiral's Hill Chelsea MA 02150

O 617.889.4402

F 617.884.4329