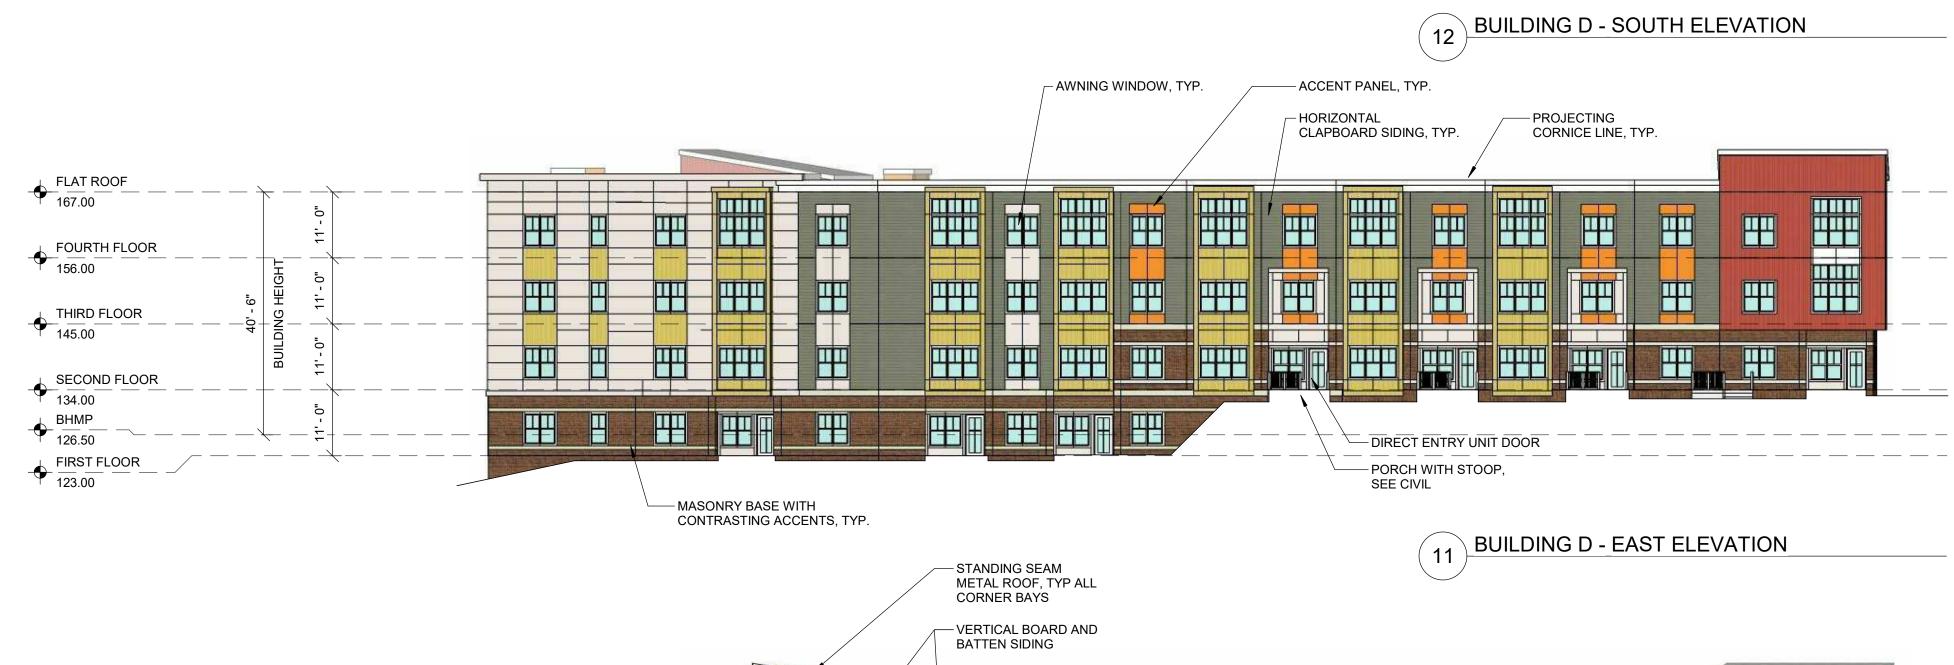

Checked: Checker Scale: As indicated

Project Name: SOUTHERN HILLS

4319 3rd ST E, #200 WASHINGTON, DC

Elevations -Building C

December 9, 2019

BUILDING D - NORTH ELEVATION

Sheet Name:
Elevations -

Building D

Project Number:

Issue Date:

14193

December 9, 2019

Sheet Number:

BUILDING E - NORTH ELEVATION