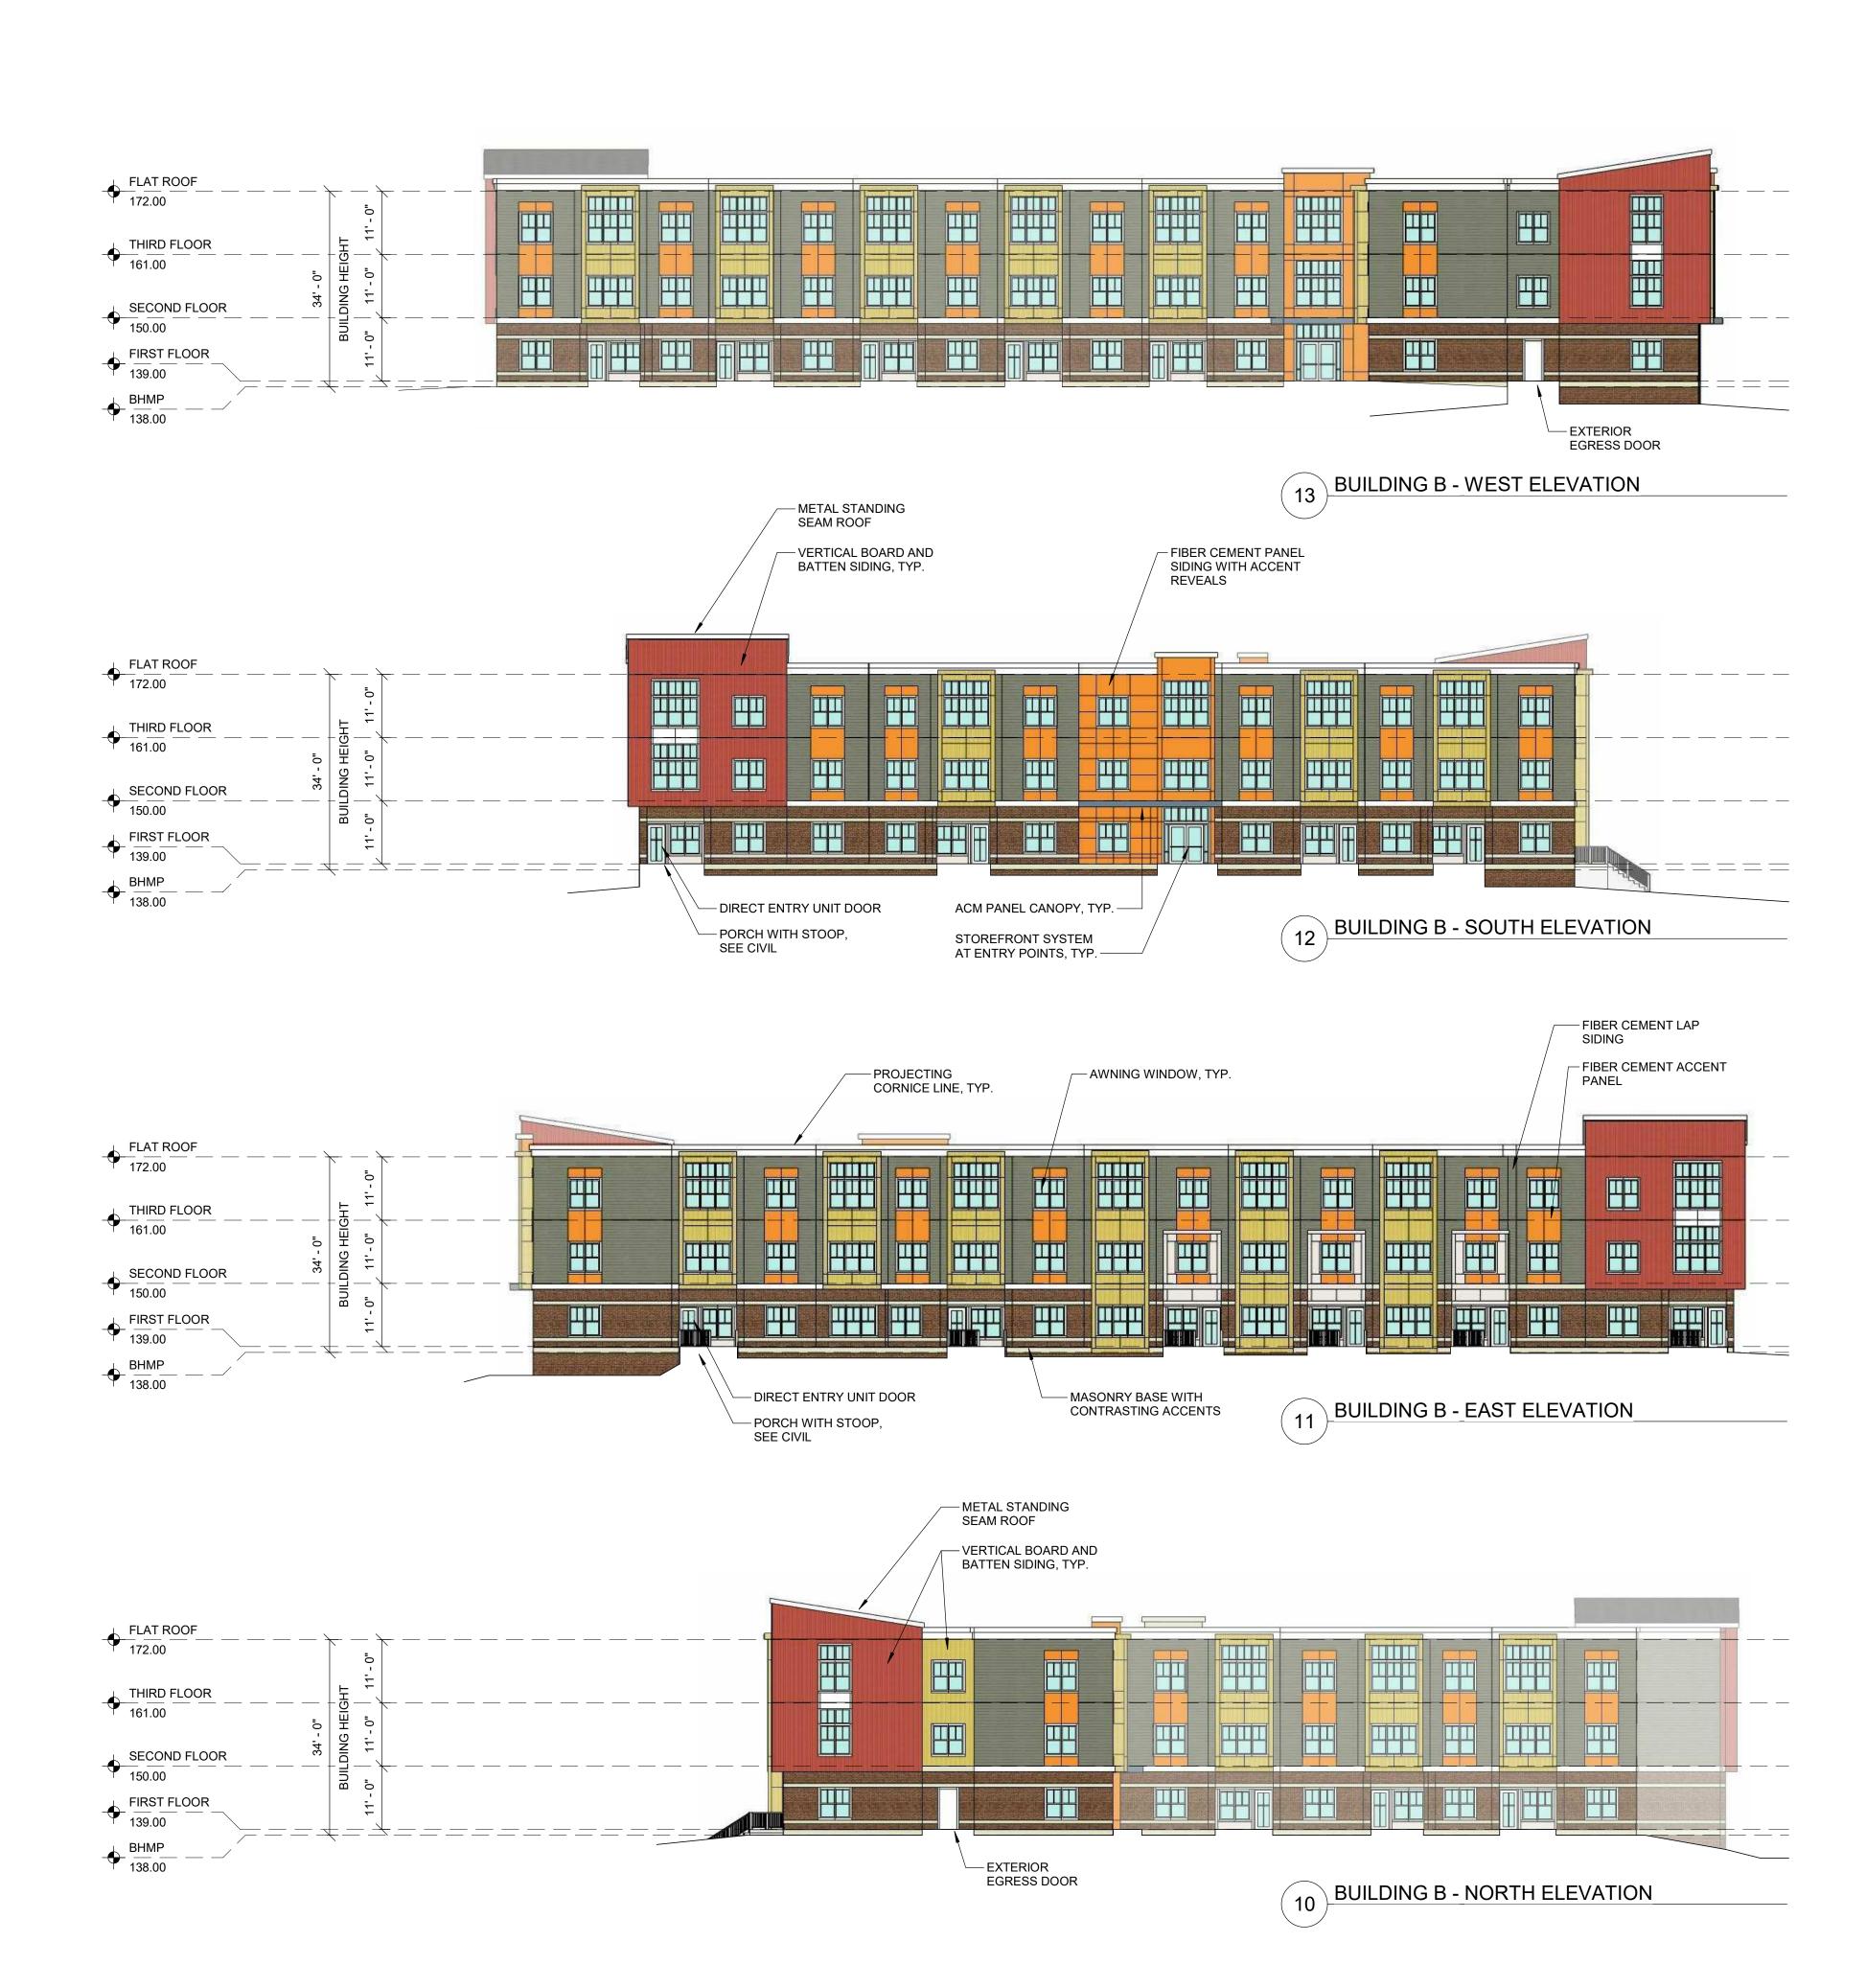

### tat

© The Architectural Team, Inc. 50 Commandant's Way at Admiral's Hill Chelsea MA 02150 **O** 617.889.4402 **F** 617.884.4329 architecturalteam.com

| Consultant:                                                    |
|----------------------------------------------------------------|
| Revision:                                                      |
| Architect of Record:                                           |
|                                                                |
| Drawn: T.A.T.  Checked: T.A.T.  Scale: As indicated  Key Plan: |
|                                                                |
| Project Name: SOUTHERN HILLS                                   |
| 4319 3rd ST E, #200<br>WASHINGTON, DC                          |

Sheet Name:

Elevations -Building B

Project Number:

14193

Issue Date:

December 9, 2019

Sheet Number:

© The Architectural Team, Inc. 50 Commandant's Way at Admiral's Hill Chelsea MA 02150 **0** 617.889.4402 **F** 617.884.4329 architecturalteam.com