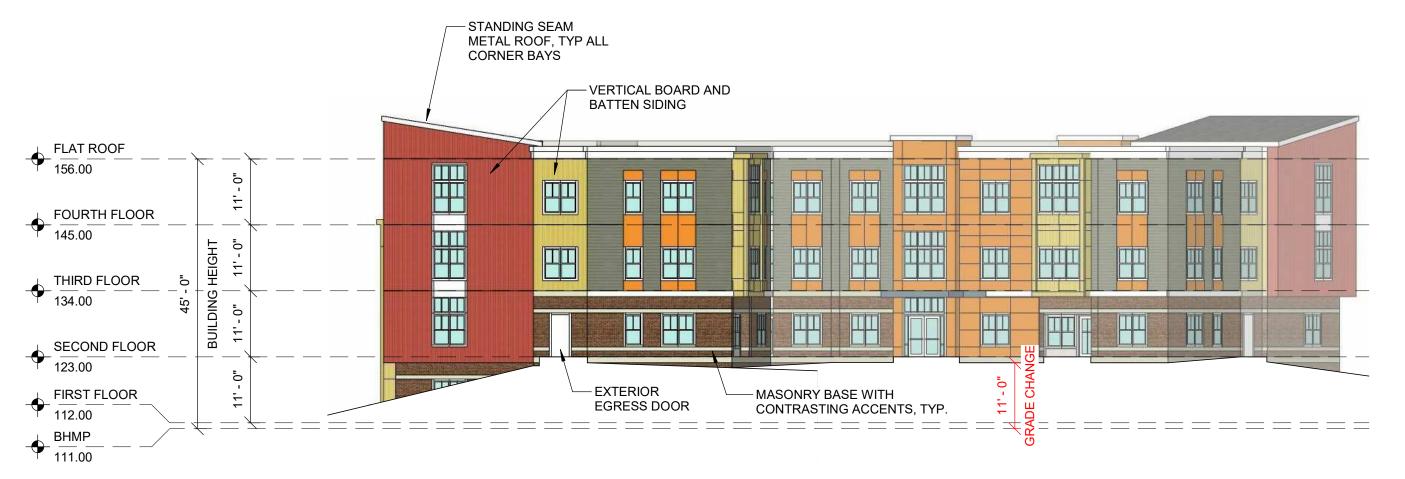

# tat

© The Architectural Team, Inc. 50 Commandant's Way at Admiral's Hill Chelsea MA 02150

O 617.889.4402

F 617.884.4329

architecturalteam.com

| Consultant  | t:         |
|-------------|------------|
|             |            |
|             |            |
|             |            |
| Revision:   |            |
|             |            |
|             |            |
|             |            |
|             |            |
| Architect c | of Record: |
|             |            |
|             |            |
|             |            |
|             |            |
|             |            |
|             |            |
|             |            |
| Drawn:      | Author     |
|             |            |
| Checked:    | Checker    |

Project Name:

SOUTHERN HILLS

4319 3rd ST E, #200 WASHINGTON, DC

Sheet Name:

Elevations -Building H

Project Number:

14193

Issue Date:

December 9, 2019

Sheet Number:
A4.07

12/9/2019 1:24:05 PM