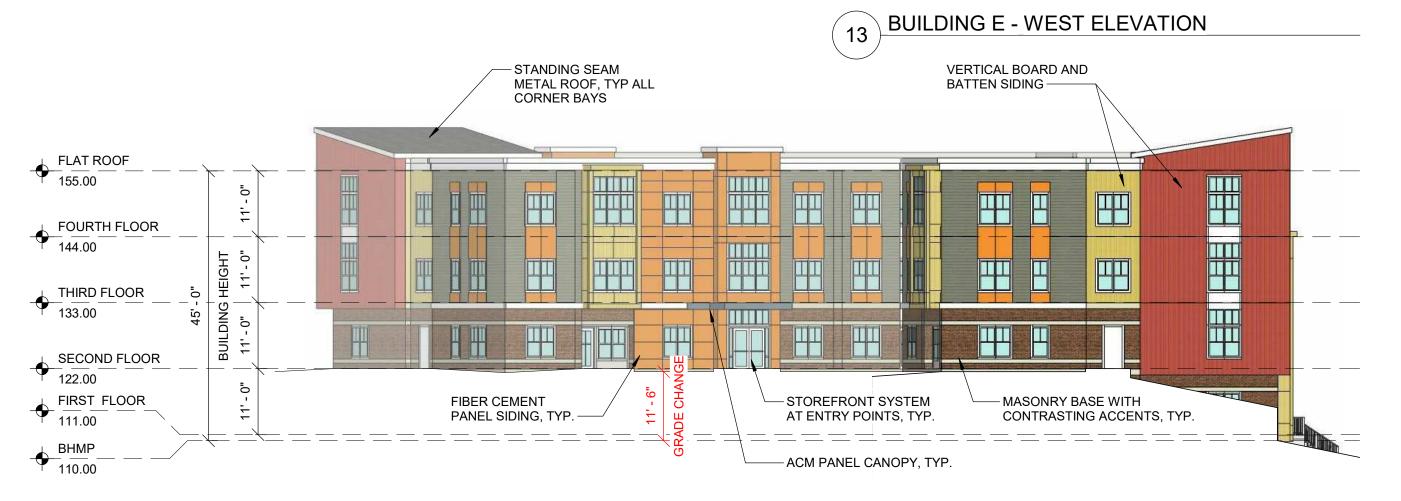

BUILDING E - SOUTH ELEVATION\_

© The Architectural Team, Inc. 50 Commandant's Way at Admiral's Hill Chelsea MA 02150 **0** 617.889.4402 **F** 617.884.4329 architecturalteam.com

| Consultan                    | <b>\</b>                      |
|------------------------------|-------------------------------|
| Consultan                    | ιι.                           |
|                              |                               |
| Revision:                    |                               |
|                              |                               |
|                              |                               |
|                              |                               |
| Architect of                 | of Record:                    |
|                              |                               |
|                              |                               |
|                              |                               |
|                              |                               |
| Drawn:                       | Author                        |
| Checked:                     | Checker                       |
| Scale:<br>Key Plan:          | As indicated                  |
|                              |                               |
|                              |                               |
|                              |                               |
|                              |                               |
| Project Na                   |                               |
| SOU                          | THERN HILL                    |
|                              |                               |
|                              | Brd ST E, #200<br>HINGTON, DC |
| $VVV \nabla \subset \square$ | 1  \ ( =   ( ) \    )         |

Sheet Name:

Elevations -Building E

Project Number:

14193

Issue Date:

December 9, 2019

Sheet Number:

tat