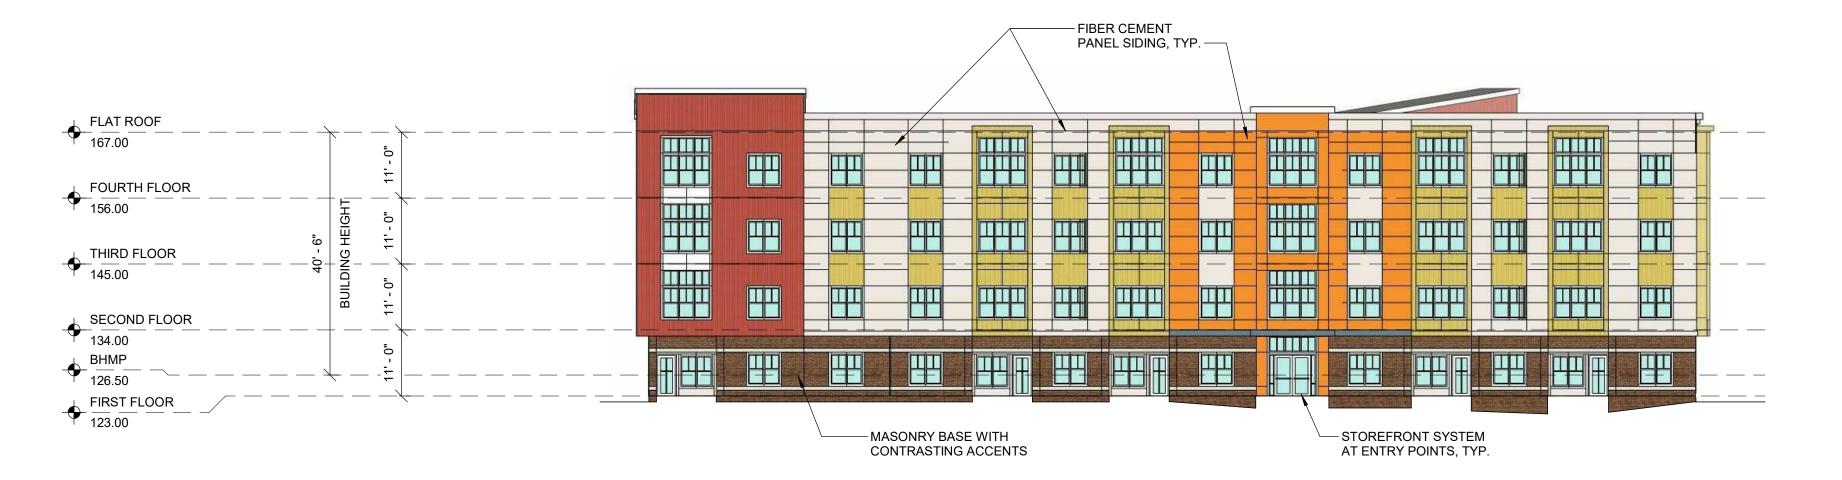

Checked: Checker Scale: As indicated

Project Name: SOUTHERN HILLS

4319 3rd ST E, #200 WASHINGTON, DC

Elevations -Building C

December 9, 2019

BUILDING D - NORTH ELEVATION