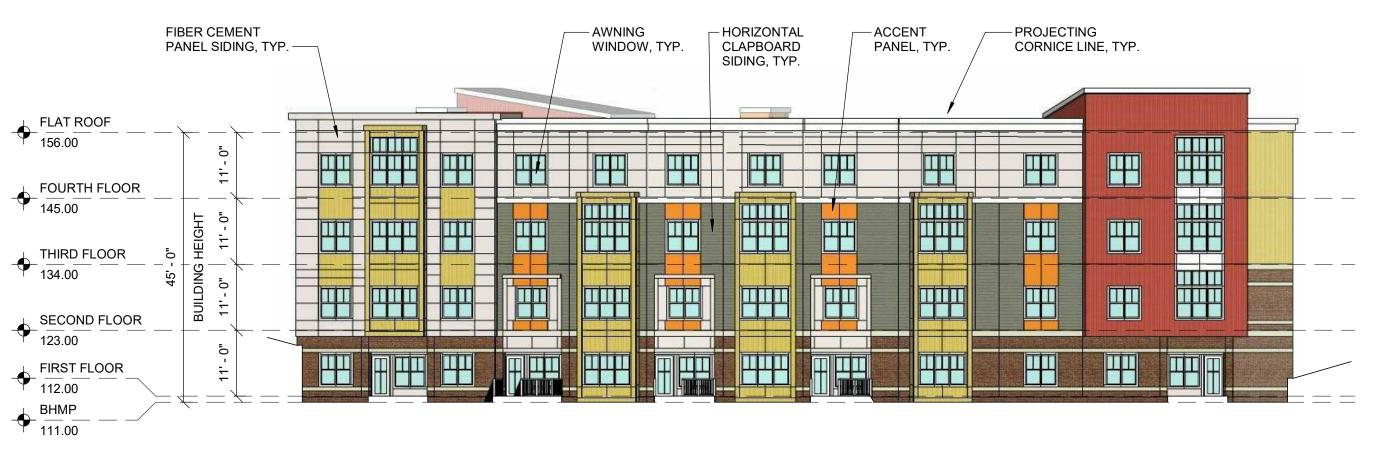

# tat

© The Architectural Team, Inc. 50 Commandant's Way at Admiral's Hill Chelsea MA 02150

O 617.889.4402

F 617.884.4329

architecturalteam.com

| Consultant  | t:         |
|-------------|------------|
|             |            |
|             |            |
|             |            |
| Revision:   |            |
|             |            |
|             |            |
|             |            |
|             |            |
| Architect c | of Record: |
|             |            |
|             |            |
|             |            |
|             |            |
|             |            |
|             |            |
|             |            |
| Drawn:      | Author     |
|             |            |
| Checked:    | Checker    |

Project Name:

SOUTHERN HILLS

4319 3rd ST E, #200 WASHINGTON, DC

Sheet Name:

Elevations -Building H

Project Number:

14193

Issue Date:

December 9, 2019

Sheet Number:
A4.07

12/9/2019 1:24:05 PM