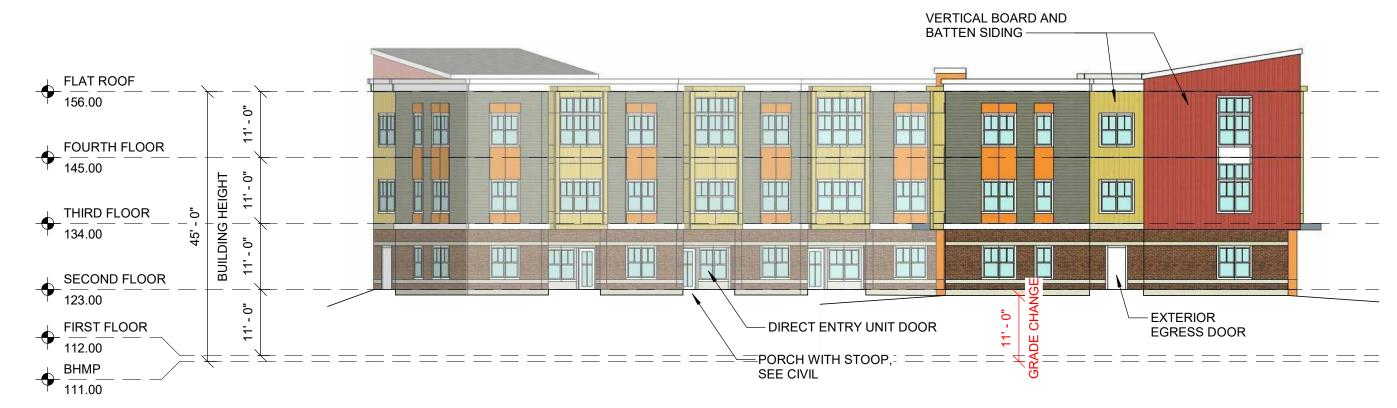

#### BUILDING H - WEST ELEVATION

### BUILDING H - SOUTH ELEVATION\_

#### BUILDING H - EAST ELEVATION

# tat

© The Architectural Team, Inc. 50 Commandant's Way at Admiral's Hill Chelsea MA 02150

O 617.889.4402

F 617.884.4329

architecturalteam.com

| Consultant  | t:         |
|-------------|------------|
|             |            |
|             |            |
|             |            |
| Revision:   |            |
|             |            |
|             |            |
|             |            |
|             |            |
| Architect c | of Record: |
|             |            |
|             |            |
|             |            |
|             |            |
|             |            |
|             |            |
|             |            |
| Drawn:      | Author     |
|             |            |
| Checked:    | Checker    |

Project Name:

SOUTHERN HILLS

4319 3rd ST E, #200 WASHINGTON, DC

Sheet Name:

Elevations -Building H

Project Number:

14193

Issue Date: