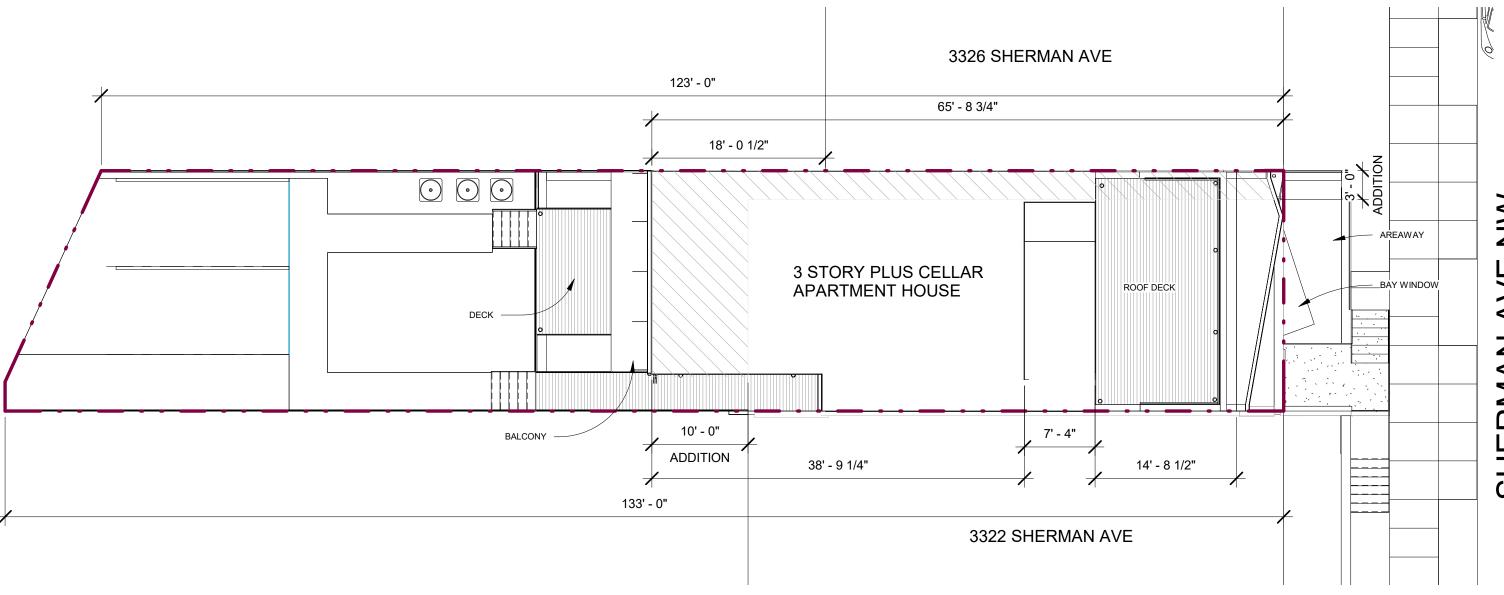

 $\frac{01|\text{Site Plan BZA}}{|_{\text{SCALE}}|_{1^{"}=10^{\prime}-0^{"}}}$ 

ARCHITEXTUAL

PROJECT INFORMATION

**The Drew Condominium 3324 SHERMAN AVE NW LLC** 3324 Sherman Ave NW

www.architextual.com

T 202 295 9001

SHERMAN AVE NW

ISSUE RECORD Issue: Reference Sheet: Drawing Date: 04/19/18 Drawn By: Author Drawing Scale: 1" = 10'-0" DRAWING INFORMATION

The Drew Condominium 3324 SHERMAN AVE NW LLC 3324 Sherman Ave NW