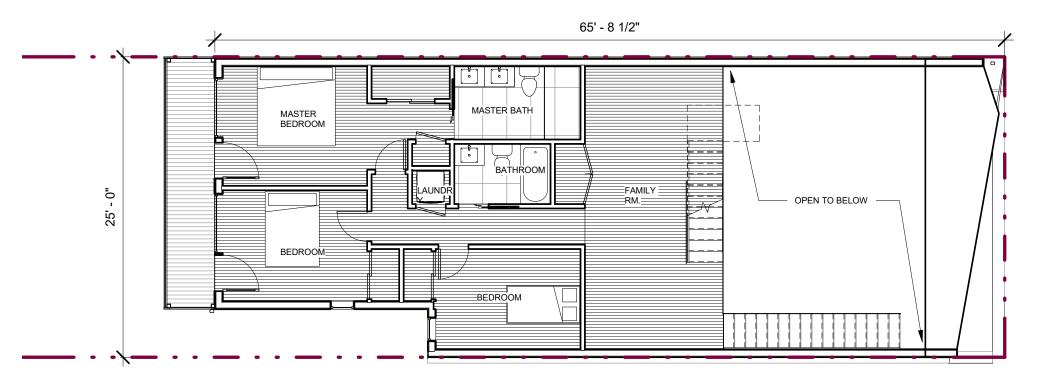

PROJECT 2018-13 NUMBER:

8/21/2018 2:08:48 PM

Issue: Reference Sheet: Drawing Date: 04/19/18 Drawn By: Author Drawing Scale: 1/8" = 1'-0" Floor Plans

**Z.101** COPYRIGHT © archi-TEXTUAL, PLLC 2017

 $\underbrace{02| \text{ Proposed 3rd Floor Plan - BZA}}_{\text{SCALE 1/8" = 1'-0"}}$ 