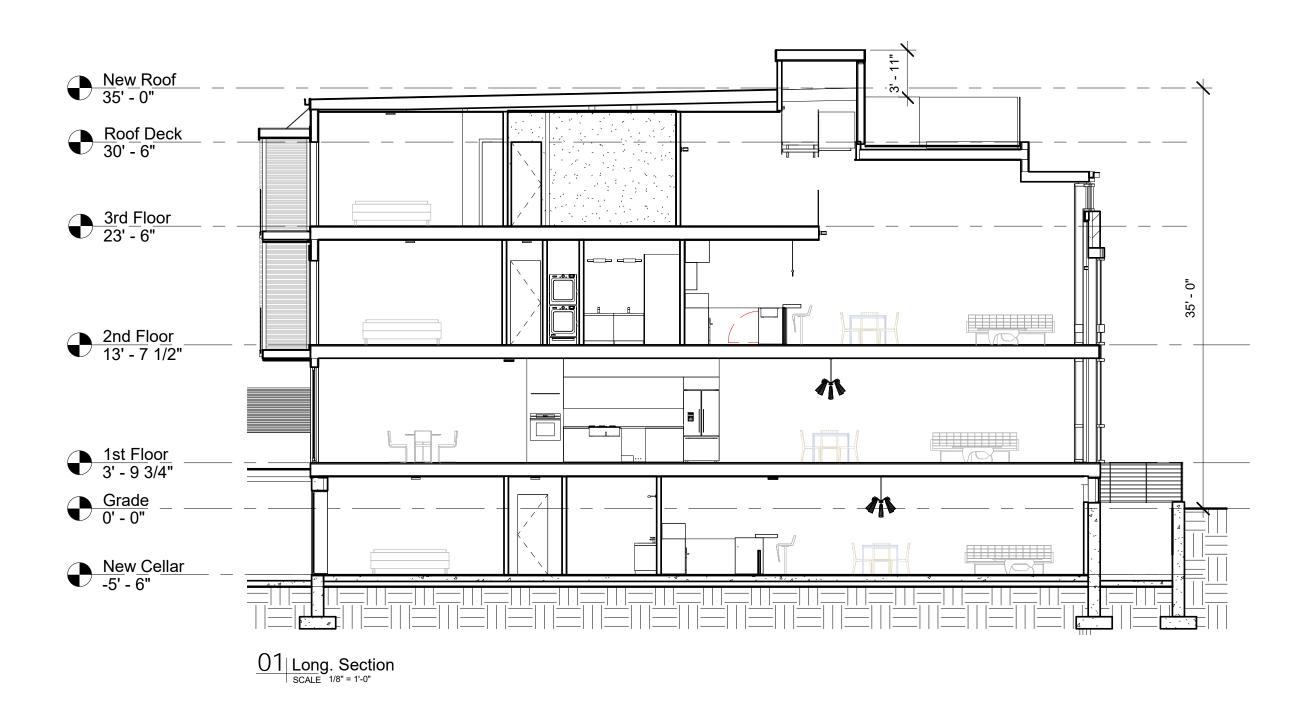

T 202 295 9001

8/21/2018 2:08:40 PM

| ZONING & CODE SUMMARY   |                                                                                                                                                                                                                                                                           |
|-------------------------|---------------------------------------------------------------------------------------------------------------------------------------------------------------------------------------------------------------------------------------------------------------------------|
| TOPIC                   | INFO                                                                                                                                                                                                                                                                      |
|                         |                                                                                                                                                                                                                                                                           |
| S                       | 3324 Sherman Avenue NW, Washington DC 20010                                                                                                                                                                                                                               |
| C DISTRICT              | N/A                                                                                                                                                                                                                                                                       |
|                         | 2841                                                                                                                                                                                                                                                                      |
|                         | 0864                                                                                                                                                                                                                                                                      |
| DISTRICT                | RF-1                                                                                                                                                                                                                                                                      |
|                         | Ward 1                                                                                                                                                                                                                                                                    |
| JILT                    | 1933                                                                                                                                                                                                                                                                      |
| (S)                     | 3324 SHERMAN AVE LLC                                                                                                                                                                                                                                                      |
| G BUILDING<br>PTION     | 2-UNIT APARTMENT HOUSE                                                                                                                                                                                                                                                    |
| RUCTION TYPE            | 111                                                                                                                                                                                                                                                                       |
| SED SCOPE OF WORK       | CONVERSION FROM 2 FAMILY TO 3<br>FAMILY, BZA CASE #19796. REAR AND SIDE<br>ADDITION, 3RD STORY ADDITION, NEW<br>ROOF, NEW ROOF DECK, EXCAVATION<br>AND UNDERPINNING, NEW FRONT AND<br>REAR AREAWAYS, NEW SPRINKLER<br>SYSTEM, NEW MEP SYSTEMS AND<br>FIXTURES THROUGHOUT. |
| G USE                   | 2-UNIT APARTMENT HOUSE                                                                                                                                                                                                                                                    |
| SED USE                 | 3-UNIT APARTMENT HOUSE                                                                                                                                                                                                                                                    |
| G LOT SF                | 3,283.2 SQ FT                                                                                                                                                                                                                                                             |
| G BUILDING FOOTPRINT    | 1,068.8 SQ FT                                                                                                                                                                                                                                                             |
| SED BUILDING FOOTPRINT  | 1,604 SQ FT                                                                                                                                                                                                                                                               |
| G GROSS SF              | 3,698.34 SQ FT                                                                                                                                                                                                                                                            |
| SED BUILDING GROSS SF   | 6,466 SQ FT                                                                                                                                                                                                                                                               |
| M ALLOWABLE LOT<br>ANCY | 60%                                                                                                                                                                                                                                                                       |
| G LOT OCCUPANCY         | 33%                                                                                                                                                                                                                                                                       |
| SED LOT OCCUPANCY       | 46%                                                                                                                                                                                                                                                                       |
| M BUILDING HEIGHT       | 35 FT                                                                                                                                                                                                                                                                     |
| SED BUILDING HEIGHT     | 35 FT                                                                                                                                                                                                                                                                     |
| OTECTION                | FULLY SPRINKLERED                                                                                                                                                                                                                                                         |
| ABLE CODES              | IBR/IRC 2012 W/ DCMR 12J 2013<br>SUPPLEMENT                                                                                                                                                                                                                               |

PROJECT 2018-13 NUMBER:

8/21/2018 2:08:48 PM

Issue: Reference Sheet: Drawing Date: 04/19/18 Drawn By: Author Drawing Scale: 1/8" = 1'-0" Floor Plans

**Z.101** COPYRIGHT © archi-TEXTUAL, PLLC 2017

 $\underbrace{02| \text{ Proposed 3rd Floor Plan - BZA}}_{\text{SCALE 1/8" = 1'-0"}}$ 