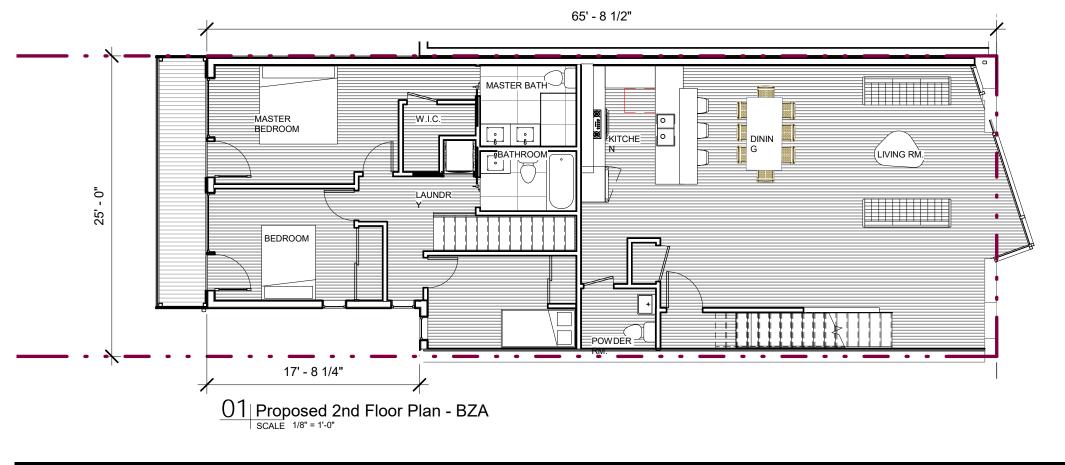

PROJECT 2018-13 NUMBER:

8/21/2018 2:08:48 PM

Issue: Reference Sheet: Drawing Date: 04/19/18 Drawn By: Author Drawing Scale: 1/8" = 1'-0" Floor Plans

**Z.101** COPYRIGHT © archi-TEXTUAL, PLLC 2017

 $\underbrace{02| \text{ Proposed 3rd Floor Plan - BZA}}_{\text{SCALE 1/8" = 1'-0"}}$ 