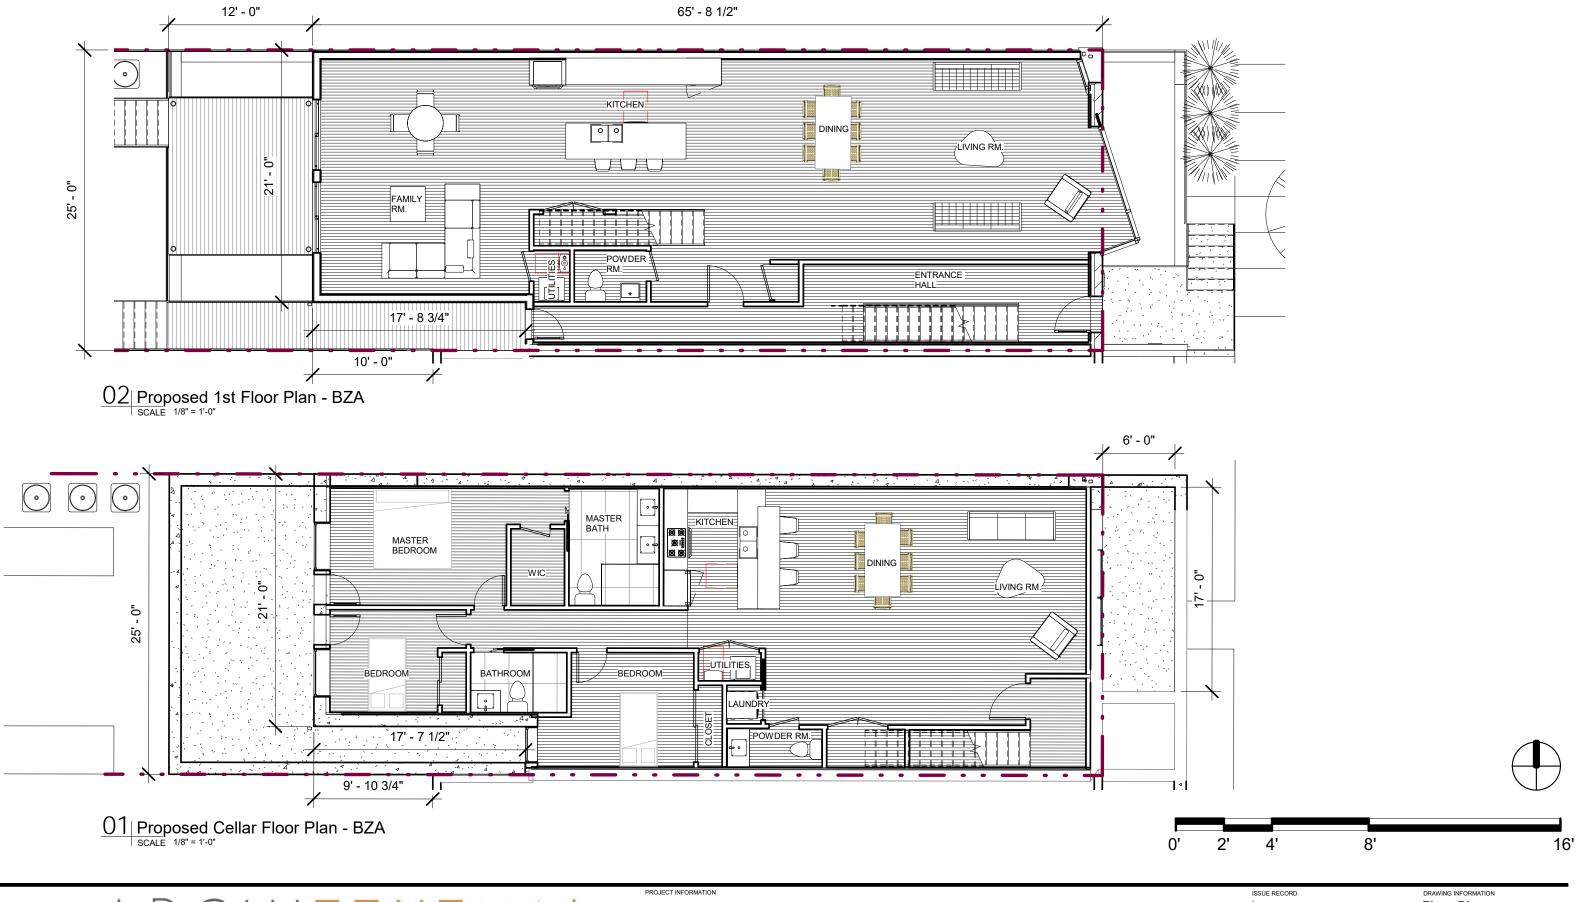

PROJECT 2018-13 NUMBER:

8/21/2018 2:08:48 PM

Issue: Reference Sheet: Drawing Date: 04/19/18 Drawn By: Author Drawing Scale: 1/8" = 1'-0" Floor Plans

**Z.101** COPYRIGHT © archi-TEXTUAL, PLLC 2017

 $\underbrace{02| \text{ Proposed 3rd Floor Plan - BZA}}_{\text{SCALE 1/8" = 1'-0"}}$ 