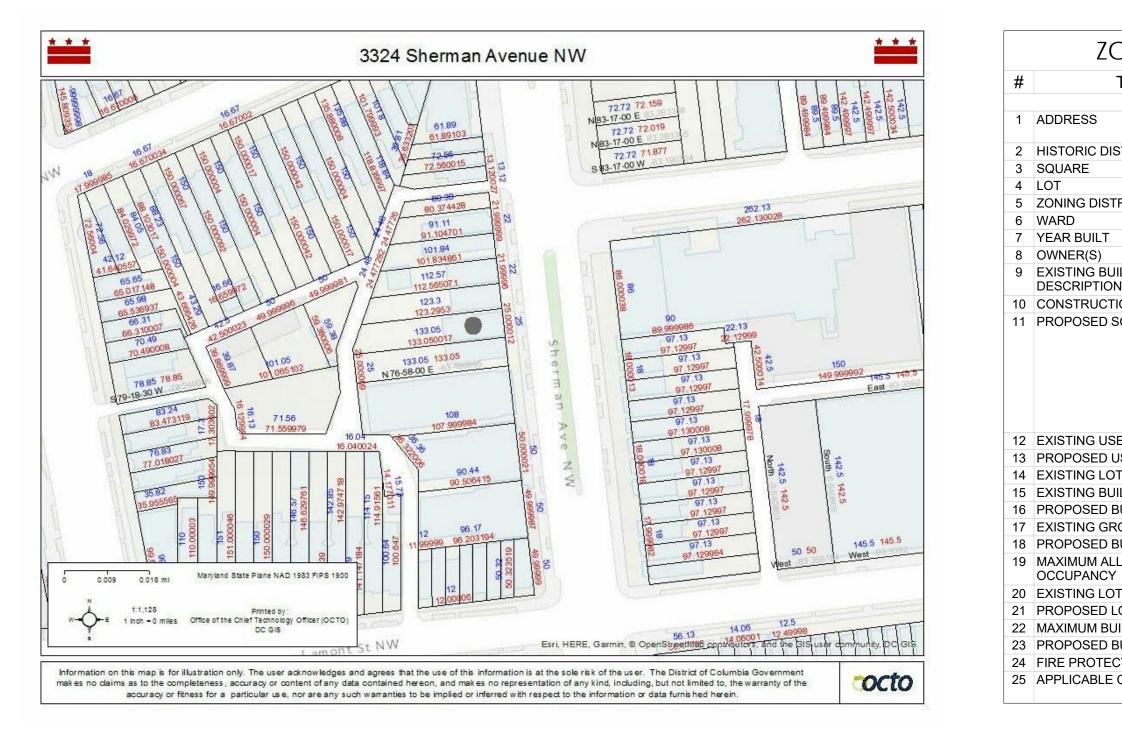

T 202 295 9001

8/21/2018 2:08:40 PM

| ZONING & CODE SUMMARY   |                                                                                                                                                                                                                                                                           |
|-------------------------|---------------------------------------------------------------------------------------------------------------------------------------------------------------------------------------------------------------------------------------------------------------------------|
| TOPIC                   | INFO                                                                                                                                                                                                                                                                      |
|                         |                                                                                                                                                                                                                                                                           |
| S                       | 3324 Sherman Avenue NW, Washington DC 20010                                                                                                                                                                                                                               |
| C DISTRICT              | N/A                                                                                                                                                                                                                                                                       |
|                         | 2841                                                                                                                                                                                                                                                                      |
|                         | 0864                                                                                                                                                                                                                                                                      |
| DISTRICT                | RF-1                                                                                                                                                                                                                                                                      |
|                         | Ward 1                                                                                                                                                                                                                                                                    |
| JILT                    | 1933                                                                                                                                                                                                                                                                      |
| (S)                     | 3324 SHERMAN AVE LLC                                                                                                                                                                                                                                                      |
| G BUILDING<br>PTION     | 2-UNIT APARTMENT HOUSE                                                                                                                                                                                                                                                    |
| RUCTION TYPE            | 111                                                                                                                                                                                                                                                                       |
| SED SCOPE OF WORK       | CONVERSION FROM 2 FAMILY TO 3<br>FAMILY, BZA CASE #19796. REAR AND SIDE<br>ADDITION, 3RD STORY ADDITION, NEW<br>ROOF, NEW ROOF DECK, EXCAVATION<br>AND UNDERPINNING, NEW FRONT AND<br>REAR AREAWAYS, NEW SPRINKLER<br>SYSTEM, NEW MEP SYSTEMS AND<br>FIXTURES THROUGHOUT. |
| G USE                   | 2-UNIT APARTMENT HOUSE                                                                                                                                                                                                                                                    |
| SED USE                 | 3-UNIT APARTMENT HOUSE                                                                                                                                                                                                                                                    |
| G LOT SF                | 3,283.2 SQ FT                                                                                                                                                                                                                                                             |
| G BUILDING FOOTPRINT    | 1,068.8 SQ FT                                                                                                                                                                                                                                                             |
| SED BUILDING FOOTPRINT  | 1,604 SQ FT                                                                                                                                                                                                                                                               |
| G GROSS SF              | 3,698.34 SQ FT                                                                                                                                                                                                                                                            |
| SED BUILDING GROSS SF   | 6,466 SQ FT                                                                                                                                                                                                                                                               |
| M ALLOWABLE LOT<br>ANCY | 60%                                                                                                                                                                                                                                                                       |
| G LOT OCCUPANCY         | 33%                                                                                                                                                                                                                                                                       |
| SED LOT OCCUPANCY       | 46%                                                                                                                                                                                                                                                                       |
| M BUILDING HEIGHT       | 35 FT                                                                                                                                                                                                                                                                     |
| SED BUILDING HEIGHT     | 35 FT                                                                                                                                                                                                                                                                     |
| OTECTION                | FULLY SPRINKLERED                                                                                                                                                                                                                                                         |
| ABLE CODES              | IBR/IRC 2012 W/ DCMR 12J 2013<br>SUPPLEMENT                                                                                                                                                                                                                               |