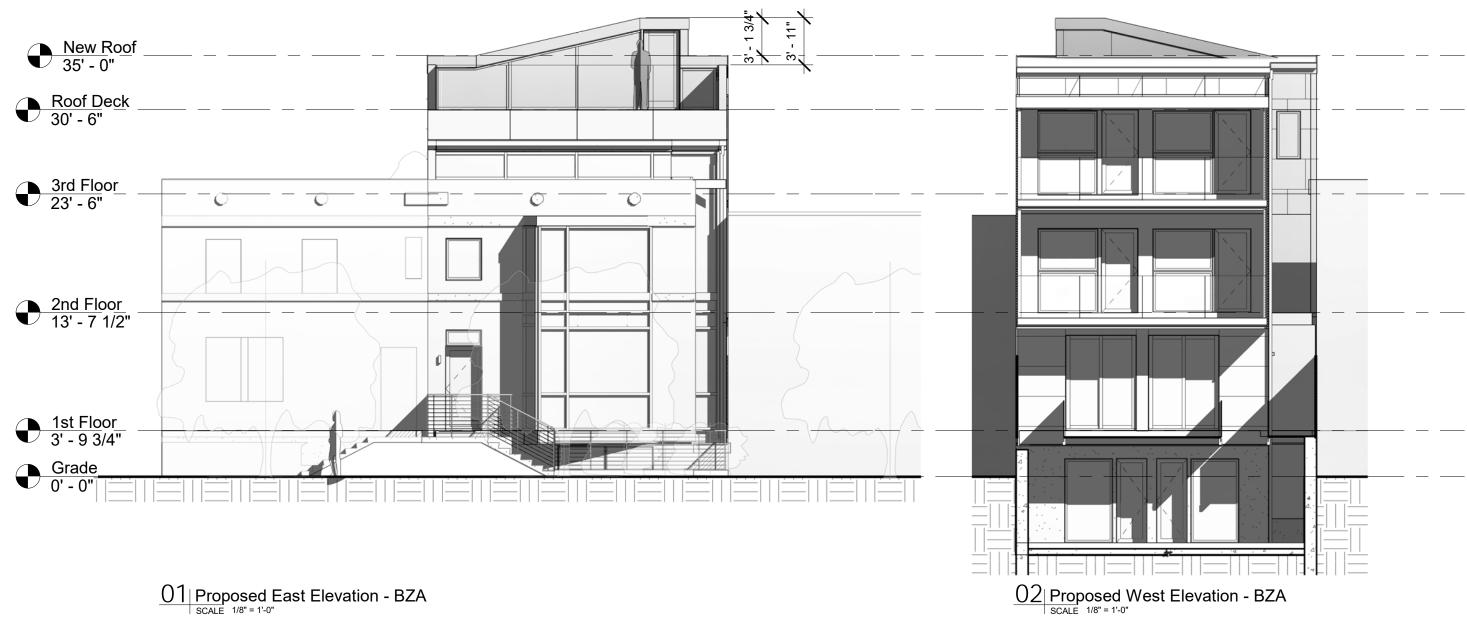

PROJECT INFORMATION

The Drew Condominium 3324 SHERMAN AVE NW LLC 3324 Sherman Ave NW

PROJECT 2018-13 NUMBER:

8/21/2018 2:08:58 PM

ISSUE RECORD Issue: Reference Sheet: Drawing Date: 04/19/18 Drawn By: Author Drawing Scale: 1/8" = 1'-0" DRAWING INFORMATION Elevations