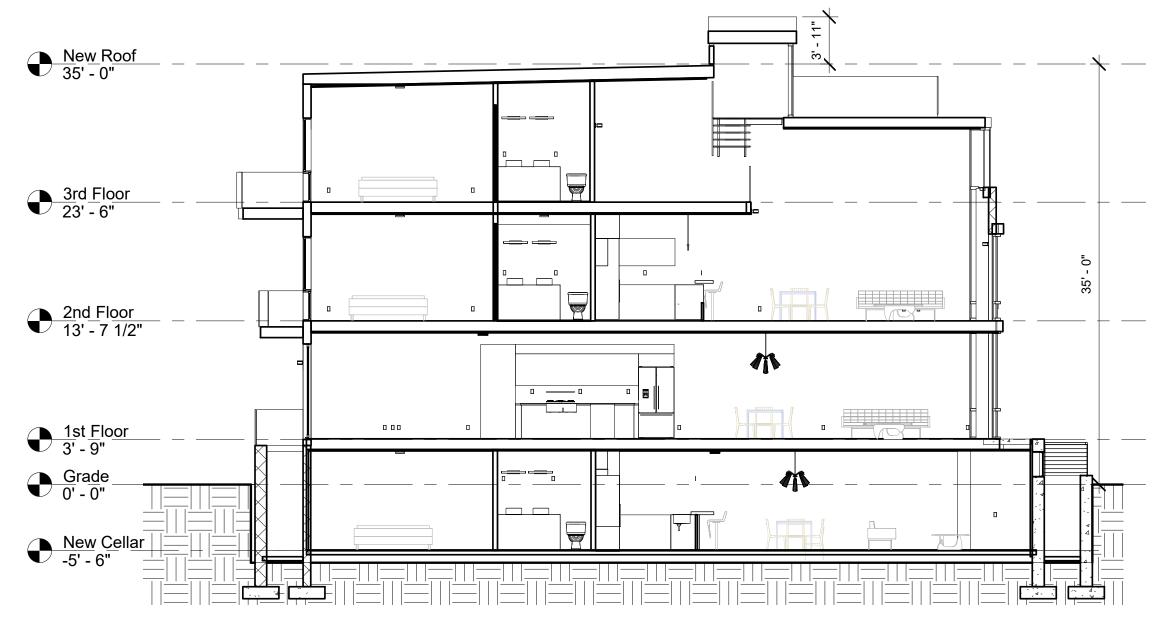

Drawing Scale: 1/8" = 1'-0"

DRAWING INFORMATION Elevations

Z.200

1 Long. Section

www.architextual.com

T 202 295 9001

You are hereby directed to proceed with this Construction Directive which interprets the contract documents or minor changes in the work without change in the contract sum or time. If you consider this a change to the contract sum or contract time, you must submit for approval a Change Order or Time Delay, prior to the work commencing.

2018-13

ISSUE RECORD Issue: Reference Sheet: Drawing Date: 05/05/18 Drawn By: Author

Drawing Scale: 1/8" = 1'-0"

DRAWING INFORMATION Sections

**Z.300** COPYRIGHT © archi-TEXTUAL, PLLC 2017

1 Sectional Perspective