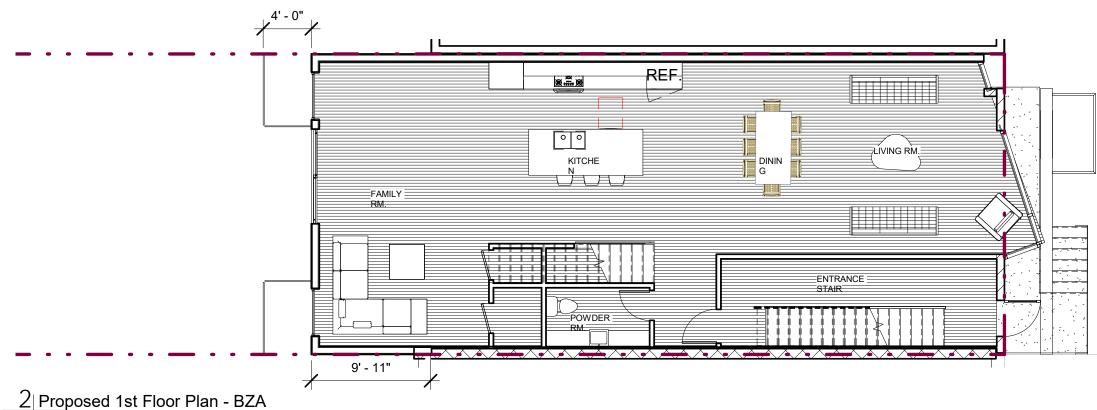

Drawing Scale: 1" = 10'-0"

DRAWING INFORMATION Site Plan

**Z.100** 

COPYRIGHT © archi-TEXTUAL, PLLC 2017

2 Proposed 1st Floor Plan - BZA

1 Proposed Cellar Floor Plan - BZA

16'

www.architextual.com

T 202 295 9001

3324 Sherman Ave Multi-Family 3324 SHERMAN AVE NW LLC

3324 Sherman Ave NW

PROJECT INFORMATION

PROJECT 2018-13 NUMBER: 5/9/2018 12:31:53 PM

ISSUE RECORD Issue: Reference Sheet:

DRAWING INFORMATION Floor Plans

Drawing Date: 04/19/18 Drawn By: Author Drawing Scale: 1/8" = 1'-0"