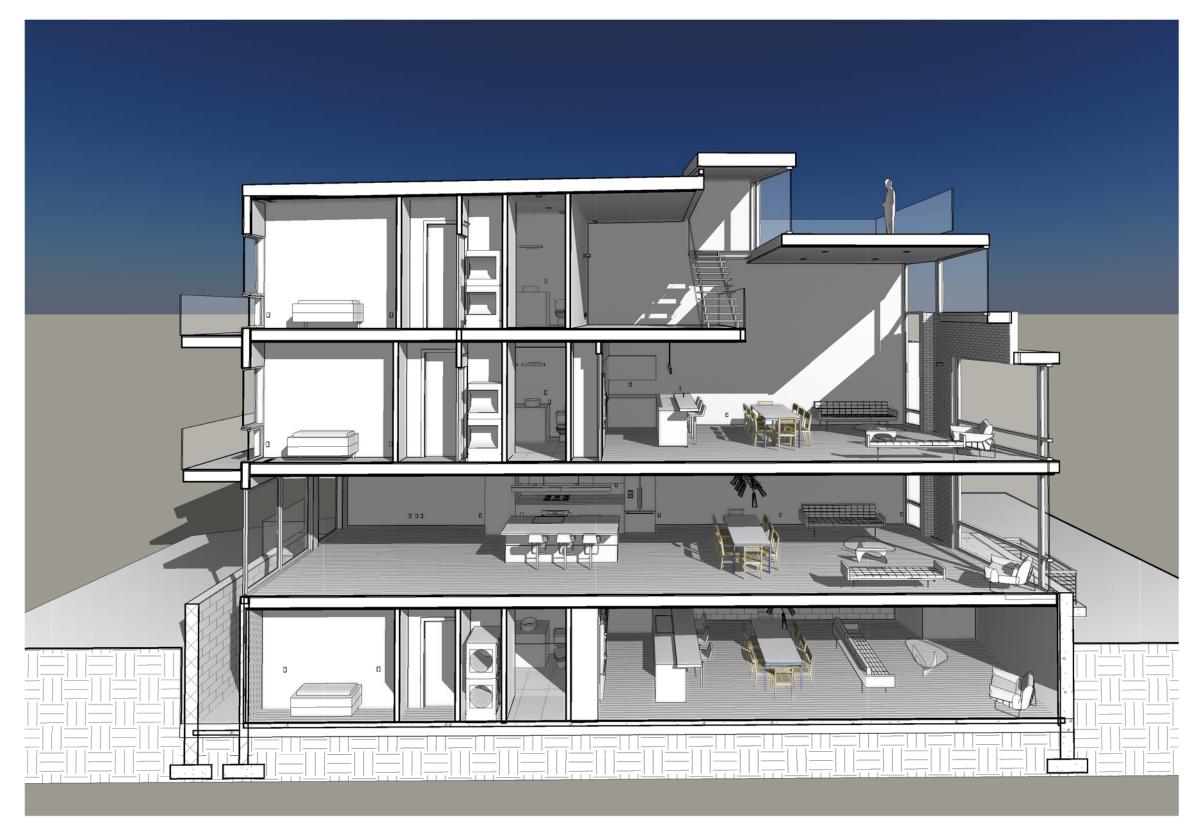

2018-13

ISSUE RECORD Issue: Reference Sheet: Drawing Date: 05/05/18 Drawn By: Author

Drawing Scale: 1/8" = 1'-0"

DRAWING INFORMATION Sections

**Z.300** COPYRIGHT © archi-TEXTUAL, PLLC 2017

1 Sectional Perspective

2018-13

IJECT 2018-1 IBER:

PROJECT INFORMATION

5/9/2018 12:32:05 PM

Issue:
Reference Sheet:
Drawing Date: 05/05/18
Drawn By: Author
Drawing Scale:

DRAWING INFORMATION

Sectional Perspective

**Z.301** 