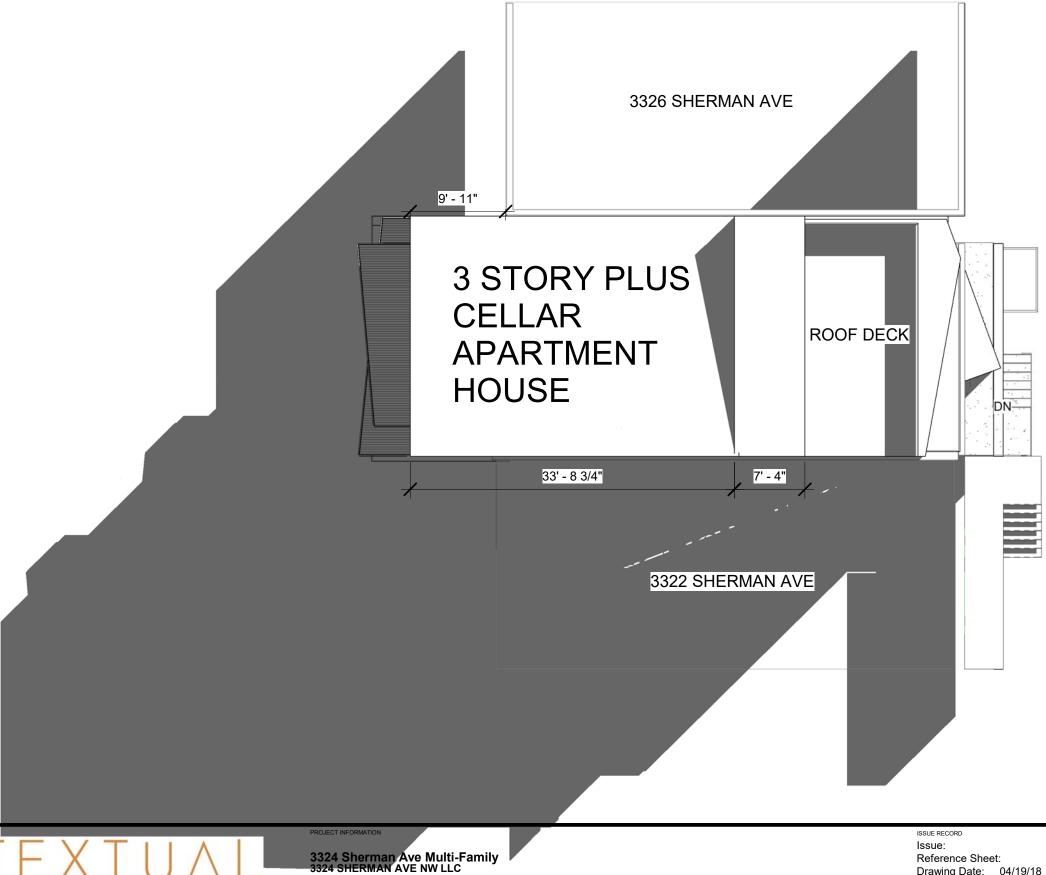

Issue: Reference Sheet:

DRAWING INFORMATION Floor Plans

Drawing Date: 04/19/18 Drawn By: Author Drawing Scale: 1/8" = 1'-0"

1 Proposed East Elevation - BZA

2 Proposed West Elevation - BZA

ARCHITEXTUAL

www.architextual.com

T 202 295 9001

n or time. If you NUME

PROJECT INFORMATION

3324 Sherman Ave Multi-Family 3324 SHERMAN AVE NW LLC 3324 Sherman Ave NW

5/9/2018 12:31:59 PM

PROJECT NUMBER: 2018-13

Issue RECORD
Issue:
Reference Sheet:
Drawing Date: 04/19/18
Drawn By: Author

Drawing Scale: 1/8" = 1'-0"

DRAWING INFORMATION Elevations

Z.200

1 Long. Section

www.architextual.com

T 202 295 9001

You are hereby directed to proceed with this Construction Directive which interprets the contract documents or minor changes in the work without change in the contract sum or time. If you consider this a change to the contract sum or contract time, you must submit for approval a Change Order or Time Delay, prior to the work commencing.