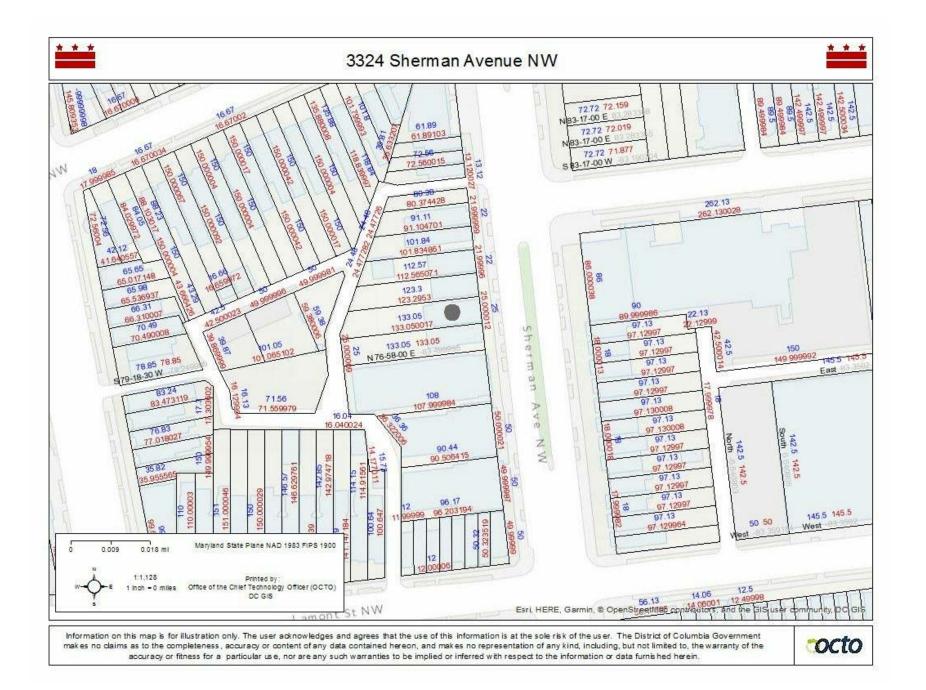

# 3324 SHERMAN AVE NW MULTI-FAMILY

3324 SHERMAN AVE NW, WASHINGTON DC 20010 3324 SHERMAN AVE LLC

ARCHITEXTUAL

www.architextual.com T 202 295

1 202 200 000 1

sum or time. If you NUMBER

**3324 Sherman Ave Multi-Family 3324 SHERMAN AVE NW LLC** 3324 Sherman Ave NW

SCALE 1" = 10'-0"

www.architextual.com

You are hereby directed to proceed with this Construction Directive which interprets the contract documents or minor changes in the work without change in the contract sum or time. If you consider this a change to the contract sum or contract time, you must submit for approval a Change Order or Time Delay, prior to the work commencing.

C:\Users\cferr\Documents\2018-13\_3324\_SHERMAN\_AVE\_MULTI-FAMILYNEW0001\_CatarinaFerreira4652.rvt

T 202 295 9001

PROJECT NUMBER:

2018-13

5/9/2018 12:31:51 PM

3324 Sherman Ave NW

Reference Sheet: Drawing Date: 04/19/18 Drawn By: Author

Drawing Scale: 1" = 10'-0"

DRAWING INFORMATION Site Plan

**Z.100** 

COPYRIGHT © archi-TEXTUAL, PLLC 2017

2 Proposed 1st Floor Plan - BZA

1 Proposed Cellar Floor Plan - BZA

16'

www.architextual.com