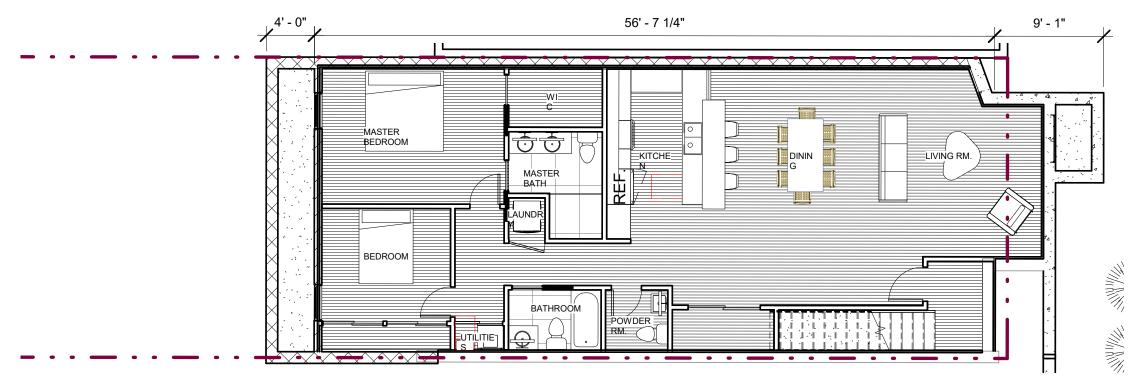

T 202 295 9001

3324 Sherman Ave Multi-Family 3324 SHERMAN AVE NW LLC

3324 Sherman Ave NW

PROJECT INFORMATION

PROJECT 2018-13 NUMBER: 5/9/2018 12:31:53 PM

ISSUE RECORD Issue: Reference Sheet:

DRAWING INFORMATION Floor Plans

Drawing Date: 04/19/18 Drawn By: Author Drawing Scale: 1/8" = 1'-0"

### 2 Proposed 3rd Floor Plan - BZA

www.architextual.com

T 202 295 9001

3324 Sherman Ave Multi-Family 3324 SHERMAN AVE NW LLC 3324 Sherman Ave NW

PROJECT NUMBER: 5/9/2018 12:31:54 PM

PROJECT INFORMATION

2018-13