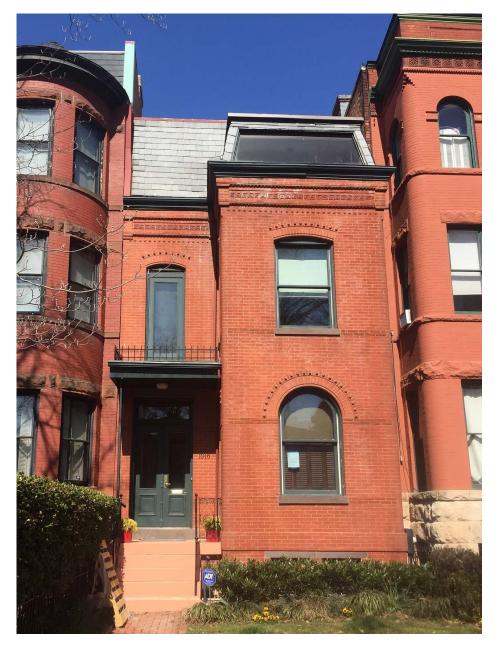

EXISTING REAR FAÇADE

EXISTING FRONT FAÇADE

VIEW FROM ALLEY OF EXISTING REAR FAÇADE @ 1016 MASS AVE NE

VIEW OF EXISTING DOGLEG @ 1016 MASSACHUSETTS VENUE NE

VIEW FROM ALLEY, LOOKING TOWARD 1018 MASSACHUSETTS AVENUE NE VIEW FROM ALLEY, LOOKING TOWARD 1014 MASSACHUSETTS AVENUE NE