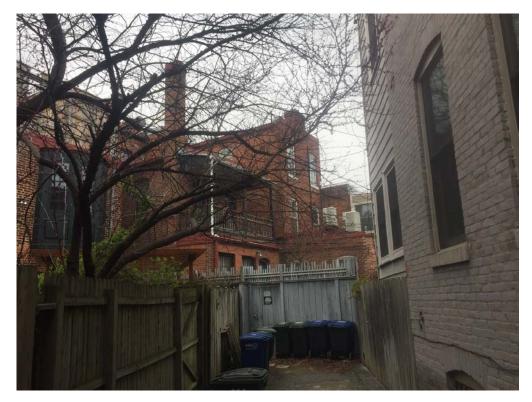

EXISTING REAR FAÇADE

EXISTING FRONT FAÇADE

VIEW FROM ALLEY OF EXISTING REAR FAÇADE @ 1016 MASS AVE NE

VIEW OF EXISTING DOGLEG @ 1016 MASSACHUSETTS VENUE NE

VIEW FROM ALLEY, LOOKING TOWARD 1018 MASSACHUSETTS AVENUE NE VIEW FROM ALLEY, LOOKING TOWARD 1014 MASSACHUSETTS AVENUE NE