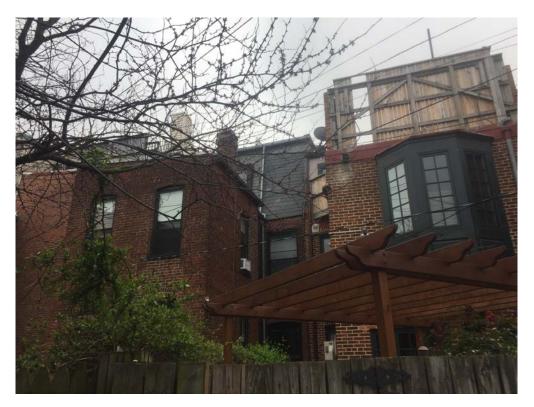

EXISTING REAR FAÇADE

EXISTING FRONT FAÇADE

VIEW FROM ALLEY OF EXISTING REAR FAÇADE @ 1016 MASS AVE NE

VIEW OF EXISTING DOGLEG @ 1016 MASSACHUSETTS VENUE NE

VIEW FROM ALLEY, LOOKING TOWARD 1018 MASSACHUSETTS AVENUE NE VIEW FROM ALLEY, LOOKING TOWARD 1014 MASSACHUSETTS AVENUE NE