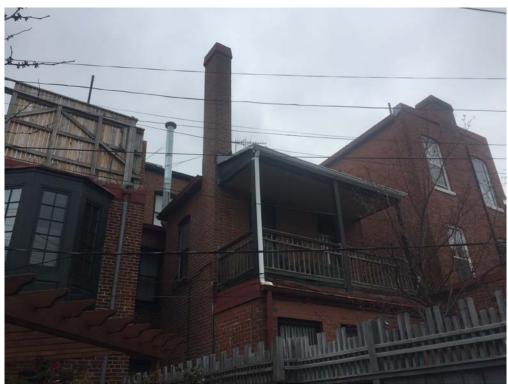

EXISTING REAR FAÇADE

EXISTING FRONT FAÇADE

VIEW FROM ALLEY OF EXISTING REAR FAÇADE @ 1016 MASS AVE NE

VIEW OF EXISTING DOGLEG @ 1016 MASSACHUSETTS VENUE NE

VIEW FROM ALLEY, LOOKING TOWARD 1018 MASSACHUSETTS AVENUE NE VIEW FROM ALLEY, LOOKING TOWARD 1014 MASSACHUSETTS AVENUE NE