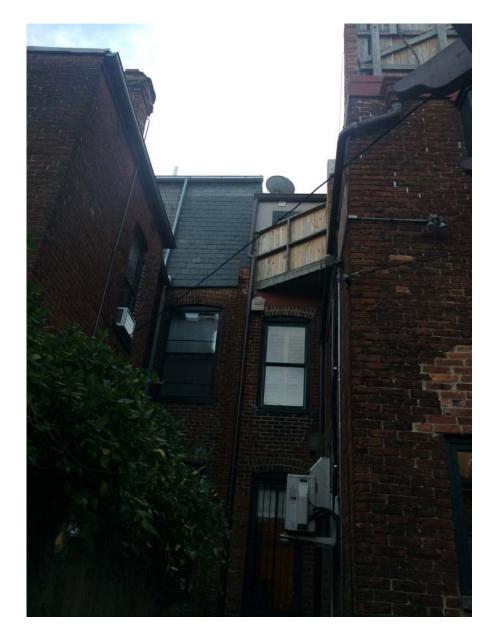

EXISTING REAR FAÇADE

EXISTING FRONT FAÇADE

VIEW FROM ALLEY OF EXISTING REAR FAÇADE @ 1016 MASS AVE NE

VIEW OF EXISTING DOGLEG @ 1016 MASSACHUSETTS VENUE NE

VIEW FROM ALLEY, LOOKING TOWARD 1018 MASSACHUSETTS AVENUE NE VIEW FROM ALLEY, LOOKING TOWARD 1014 MASSACHUSETTS AVENUE NE