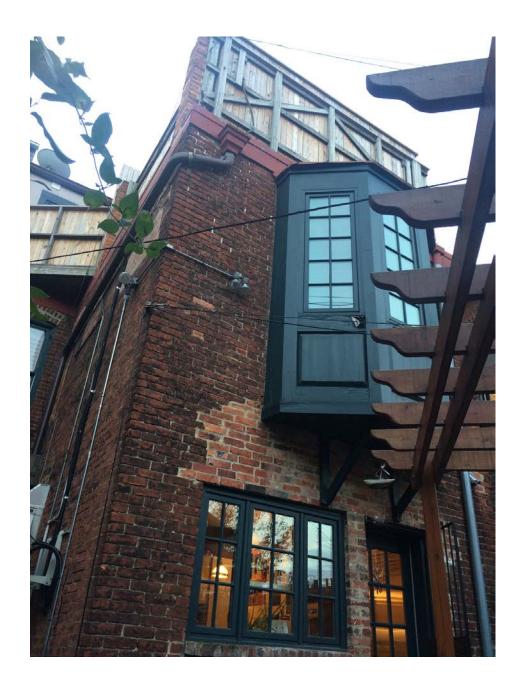

EXISTING REAR FAÇADE

EXISTING FRONT FAÇADE

VIEW FROM ALLEY OF EXISTING REAR FAÇADE @ 1016 MASS AVE NE

VIEW OF EXISTING DOGLEG @ 1016 MASSACHUSETTS VENUE NE

VIEW FROM ALLEY, LOOKING TOWARD 1018 MASSACHUSETTS AVENUE NE VIEW FROM ALLEY, LOOKING TOWARD 1014 MASSACHUSETTS AVENUE NE