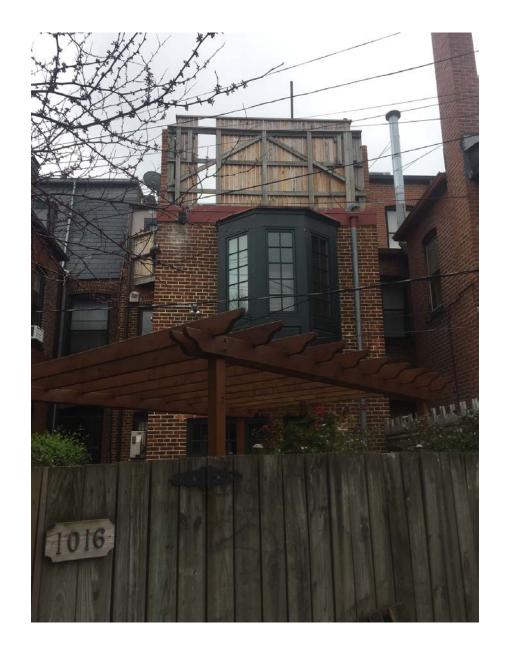

EXISTING REAR FAÇADE

EXISTING FRONT FAÇADE

VIEW FROM ALLEY OF EXISTING REAR FAÇADE @ 1016 MASS AVE NE

VIEW OF EXISTING DOGLEG @ 1016 MASSACHUSETTS VENUE NE

VIEW FROM ALLEY, LOOKING TOWARD 1018 MASSACHUSETTS AVENUE NE VIEW FROM ALLEY, LOOKING TOWARD 1014 MASSACHUSETTS AVENUE NE