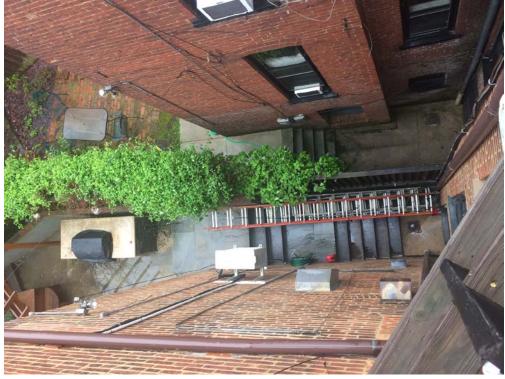

VIEW FROM EXISTING DECK @ 1016 MASS AVE NE, LOOKING TOWARD OPEN COURT @ 1018 MASS AVE NE VIEW FROM EXISTING DECK @ 1016 MASS AVE NE LOOKING @ OPEN COURTS BETWEEN 1018 MASS AVE & 1016 MASS AVE NE

VIEW FROM OPEN COURT @ 1016 MASS AVE NE, LOOKING TOWARD 1018 MASS AVE NE