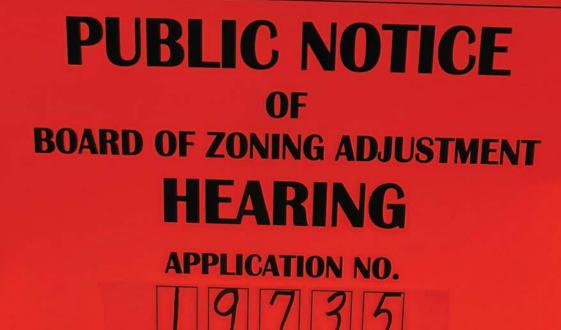

> Application of MI Casa, Inc., pursuant to 11 DCMR Subtitle X, Chapter 10, for area variances from the lot dimension requirements of Subtitle D § 302.1, and from the side yard requirements of Subtitle D § 307.4, to construct a new principal dwelling unit in the R-3 Zone at promises 15/28 W Street 5.E. (Square 5779, Lot 824)