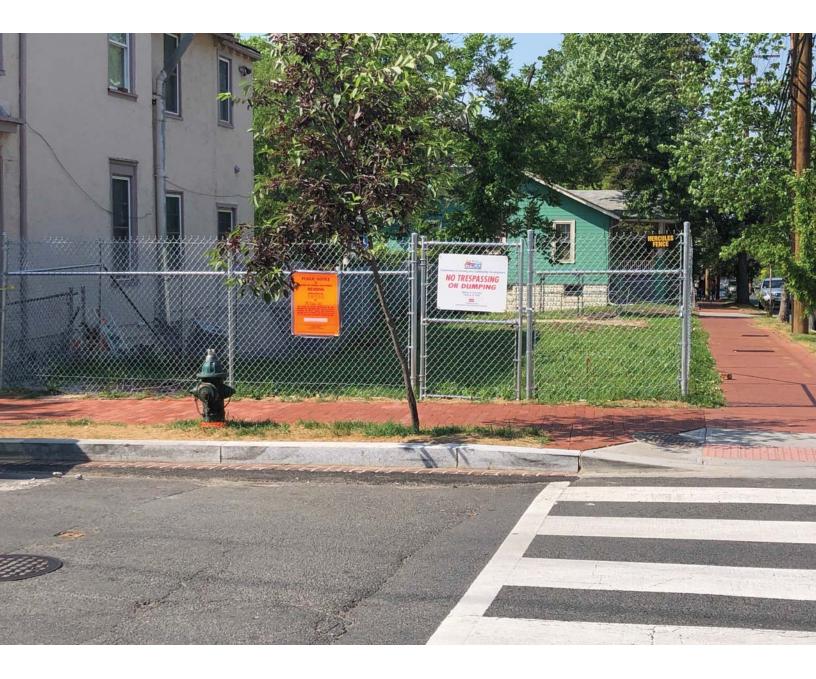

> Application of MI Casa, Inc., pursuant to 11 DCMR Subtitle X, Chapter 10, for area variances from the lot dimension requirements of Subtitle D § 302.1, and from the side yard requirements of Subtitle D § 307.4, to construct a new principal dwelling unit in the R-3 Zone at promises 15/28 W Street 5.E. (Square 5779, Lot 824)