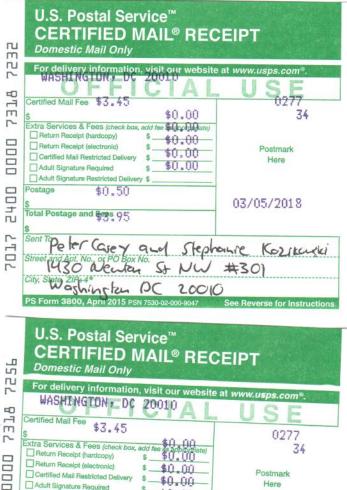

As a follow up to the letter and packet I sent to you on January 24, 2018, I wanted to reach out and see if you have gotten a chance to review the proposed rear addition and deck to my property at 1432 Newton Street NW, 20010. I am in the process of BZA review of my application to do the work, and would like to get your support. Should you have any further questions on the project, don't hesitate to contact me at 202-531-2021.

If you have no objections to the proposed addition/deck, please sign this letter and return to me at 2410 17th Street NW Apt 308, Washington DC 20009, or by email at <u>angel.donchev@gmail.com</u>. If you have any objections or concerns, please list them below and send it back to the same address.