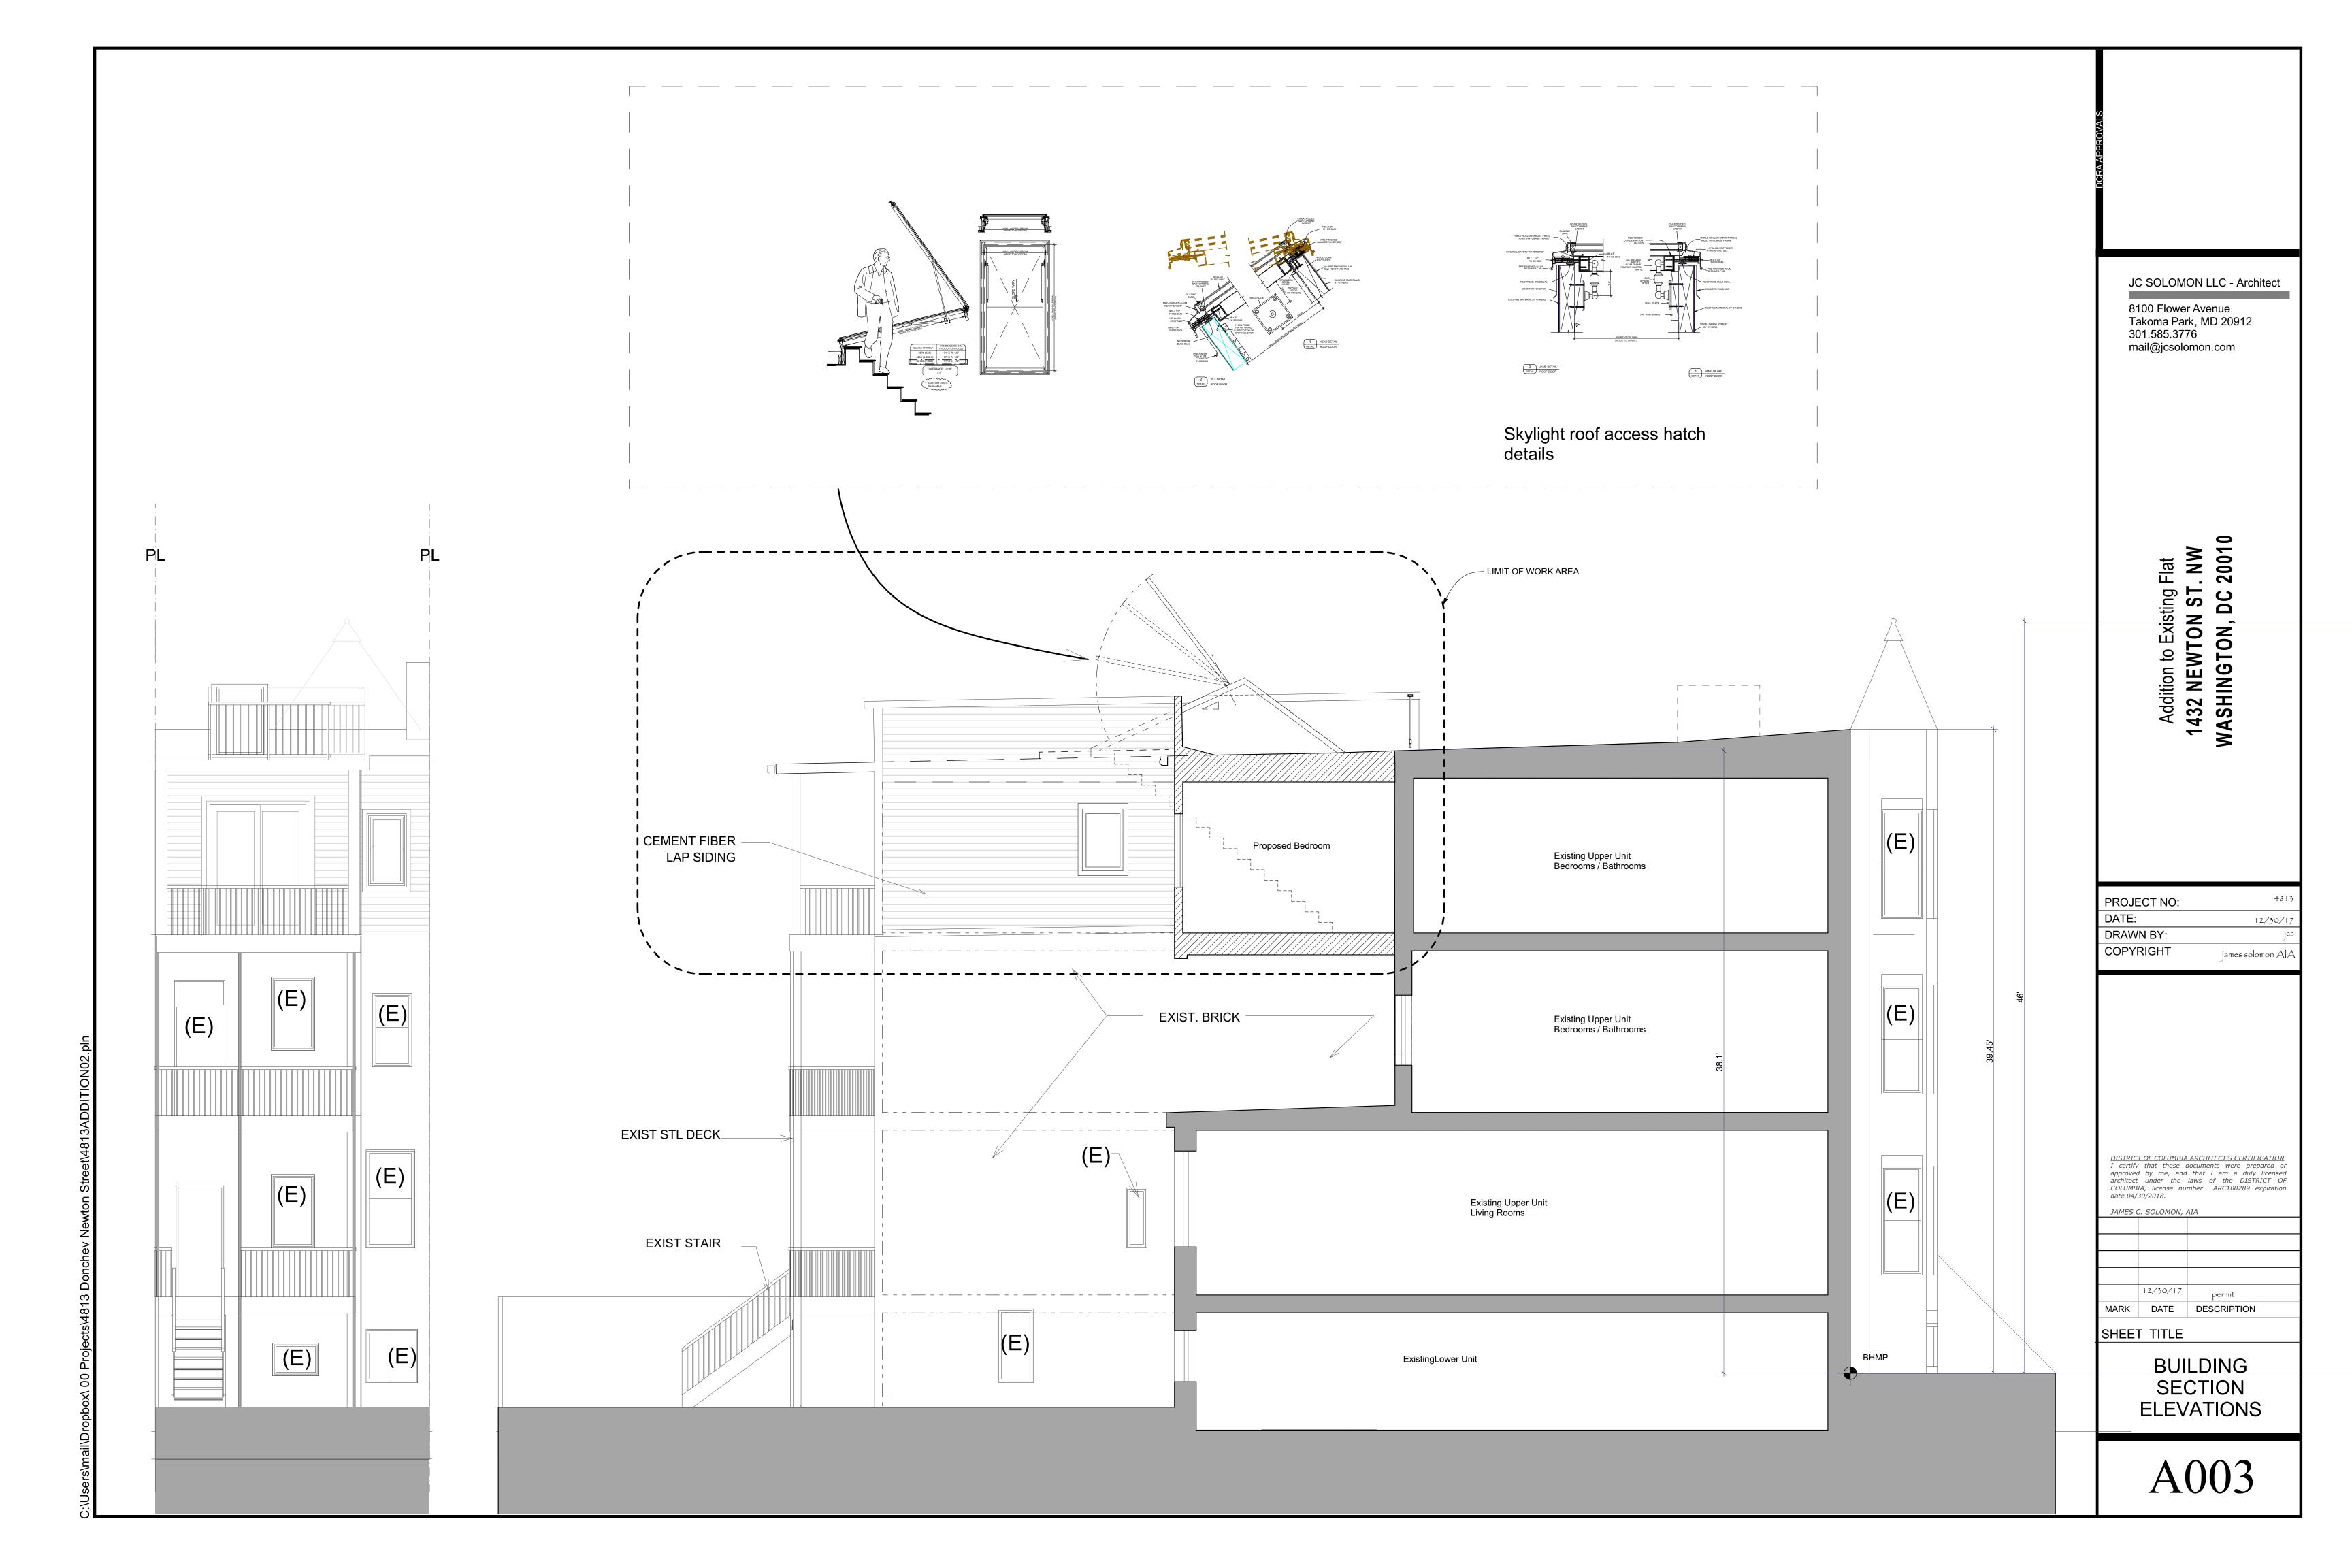

# 1432 NEWTON STREET NW Two-Family Dwelling (Flat) Addition

## ADDITION TO EXISTING TWO-FAMILY DWELLING (FLAT)

ADD Partial third story consisting of two bedrooms and one bath plus roof deck. Alter existing third floor plan and provide demolition as required by new work

Extend existing automatic SPRINKLER SYSTEM, SMOKE and CO detectors.

Unit B (lower unit) occupies the cellar level and consists of two bedrooms and one baths (NO CHANGES).

Unit A (upper unit) occupies first, second and third floor levels, and consists of four existing bedrooms PLUS TWO PROPOSED BEDROOMS and one exiting half bath, three existing full bathrooms PLUS ONE PROPOSED FULL BATH. New roof deck accessible from Unit B only.