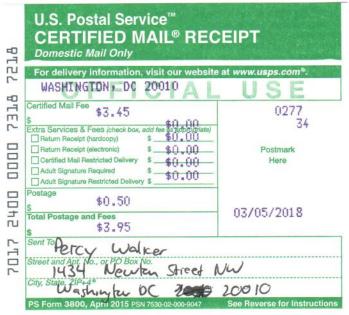

If you have no objections to the proposed addition/deck, please sign this letter and return to me at 2410 17th Street NW Apt 308, Washington DC 20009, or by email at angel.donchev@gmail.com. If you have any objections or concerns, please list them below and send it back to the same address.

Thanks,

A

Angel Donchev

□ I support the addition / deck proposed by my neighbor at 1432 Newton Street.

Name:

Address: 1434 Newton Street NW Washington DC, 20010

Dear Kather,

My name is Angel Donchev and I am the owner of 1432 Newton Street NW. My rear yard abutts your rear yard. I stopped by several times by your house to introduce myself but it appears to be vacant. I am in the process of BZA review of my application to build a third floor addition and a roof deck at my house. I am attaching a schematic to this letter which will give you a sense of the scope of work. I would like to get your support to do the work. Should you have any further questions on the project, please contact me at 202-531-2021.