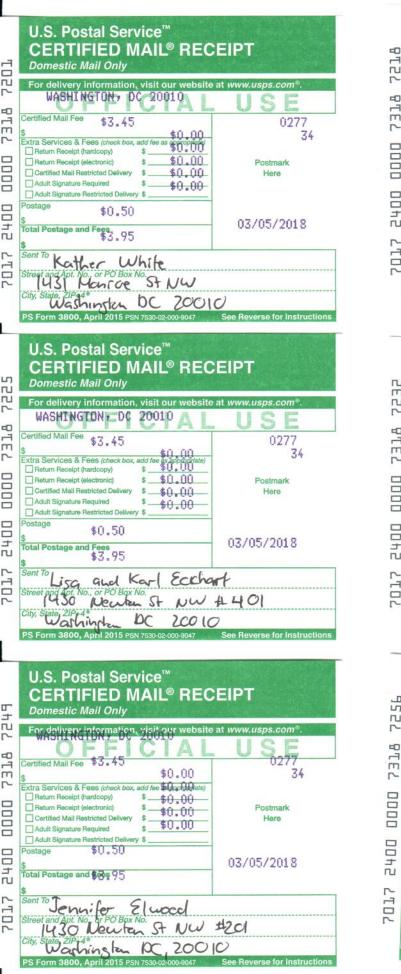

Thanks,

AN CONTRACT

Angel Donchev

□ I support the addition / deck proposed by my neighbor at 1432 Newton Street.

Name: \_\_\_\_\_

Address: 1430 Newton Street NW, Unit 401 . Washington DC, 20010

Dear Percy,

As a follow up to the letter and packet I sent to you on January 24, 2018, I wanted to reach out and see if you have gotten a chance to review the proposed rear addition and deck to my property at 1432 Newton Street NW, 20010. I am in the process of BZA review of my application to do the work, and would like to get your support. Should you have any further questions on the project, don't hesitate to contact me at 202-531-2021.

Thanks,

A

Angel Donchev

□ I support the addition / deck proposed by my neighbor at 1432 Newton Street.

Name:

Address: 1434 Newton Street NW Washington DC, 20010

Dear Kather,

My name is Angel Donchev and I am the owner of 1432 Newton Street NW. My rear yard abutts your rear yard. I stopped by several times by your house to introduce myself but it appears to be vacant. I am in the process of BZA review of my application to build a third floor addition and a roof deck at my house. I am attaching a schematic to this letter which will give you a sense of the scope of work. I would like to get your support to do the work. Should you have any further questions on the project, please contact me at 202-531-2021.