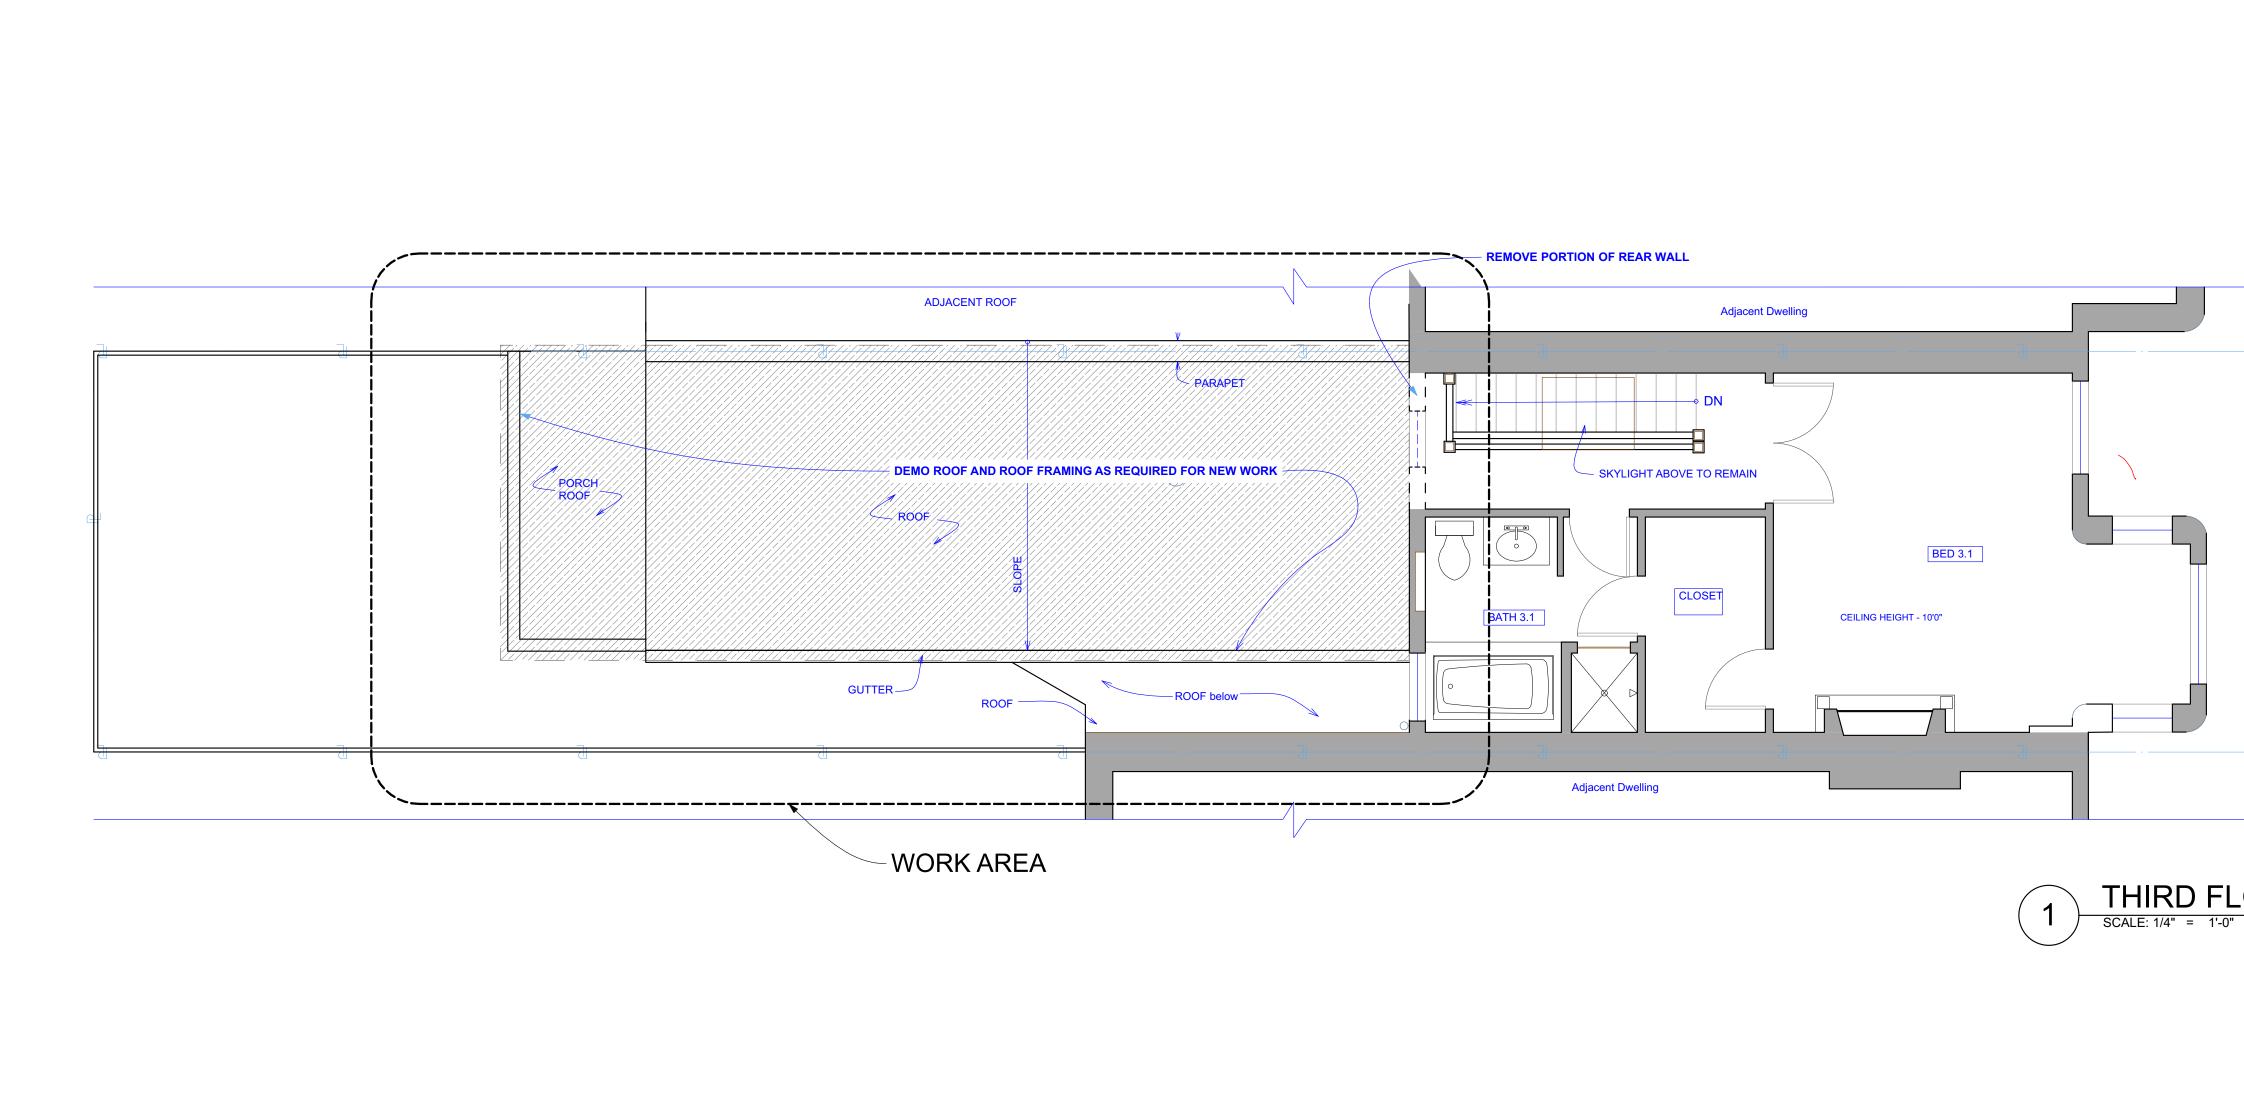

## ADDITION TO EXISTING TWO-FAMILY DWELLING (FLAT)

ADD Partial third story consisting of two bedrooms and one bath plus roof deck. Alter existing third floor plan and provide demolition as required by new work

|                | JC SOLOMON LLC - Architect<br>8100 Flower Avenue<br>Takoma Park, MD 20912<br>301.585.3776<br>mail@jcsolomon.com                                                                                                                                                                                                                                                                 |
|----------------|---------------------------------------------------------------------------------------------------------------------------------------------------------------------------------------------------------------------------------------------------------------------------------------------------------------------------------------------------------------------------------|
| OOR DEMOLITION | Addition to Existing Flat<br>1432 NEWTON ST. NW<br>WASHINGTON, DC 20010                                                                                                                                                                                                                                                                                                         |
|                | PROJECT NO: 4813<br>DATE: 12/30/17<br>DRAWN BY: jcs<br>COPYRIGHT james solomon AJA                                                                                                                                                                                                                                                                                              |
|                | DISTRICT OF COLUMBIA ARCHITECT'S CERTIFICATION<br>I certify that these documents were prepared of<br>approved by me, and that I am a duly licensed<br>architect under the laws of the DISTRICT OF<br>COLUMBIA, license number ARC100289 expiration<br>ate 04/30/2018.<br>JAMES C. SOLOMON, AIA<br><u>I 2/30/17 permit</u><br>MARK DATE DESCRIPTION<br>SHEET TITLE<br>DEMOLITION |
|                | D001                                                                                                                                                                                                                                                                                                                                                                            |