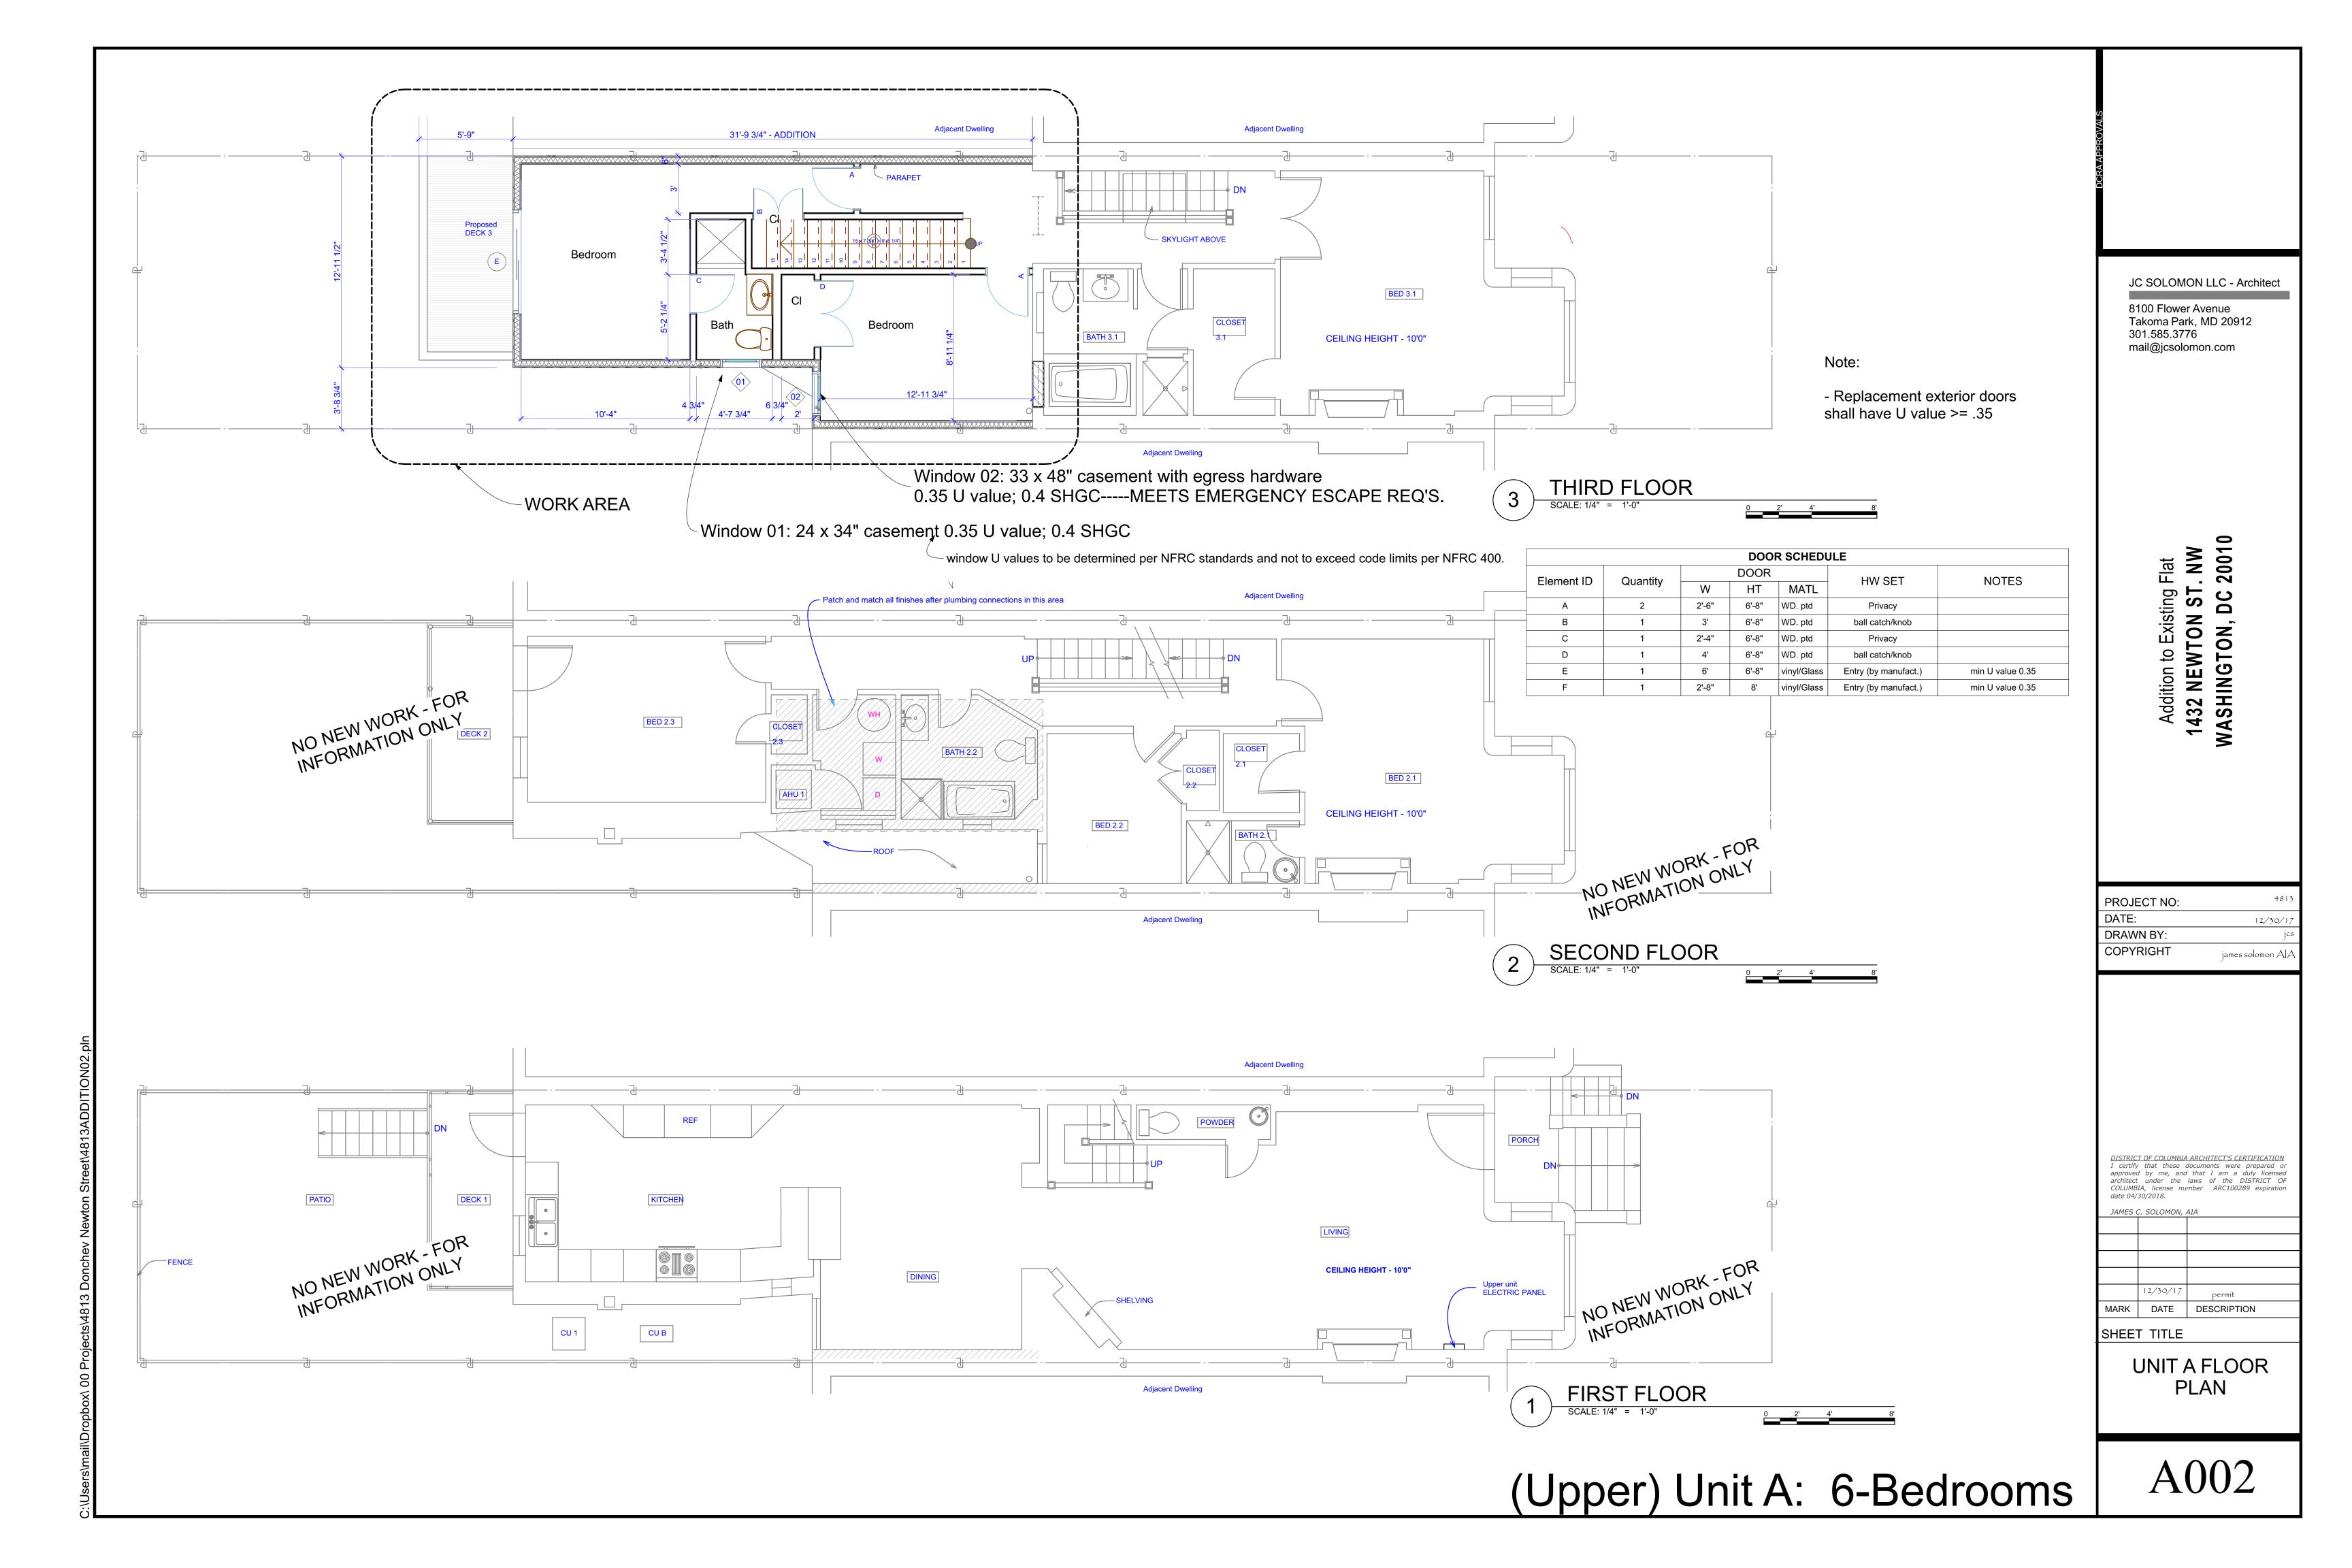

# ADDITION TO EXISTING TWO-FAMILY DWELLING (FLAT)

ADD Partial third story consisting of two bedrooms and one bath plus roof deck. Alter existing third floor plan and provide demolition as required by new work

Extend existing automatic

SPRINKLER SYSTEM, SMOKE and

CO detectors.

Unit B (lower unit) occupies the cellar level and consists of two bedrooms and one baths (NO CHANGES).

Unit A (upper unit) occupies first, second and third floor levels, and consists of four existing bedrooms PLUS TWO PROPOSED
BEDROOMS and one exiting half bath, three existing full bathrooms PLUS ONE PROPOSED FULL BATH. New roof deck accessible from Unit B only.