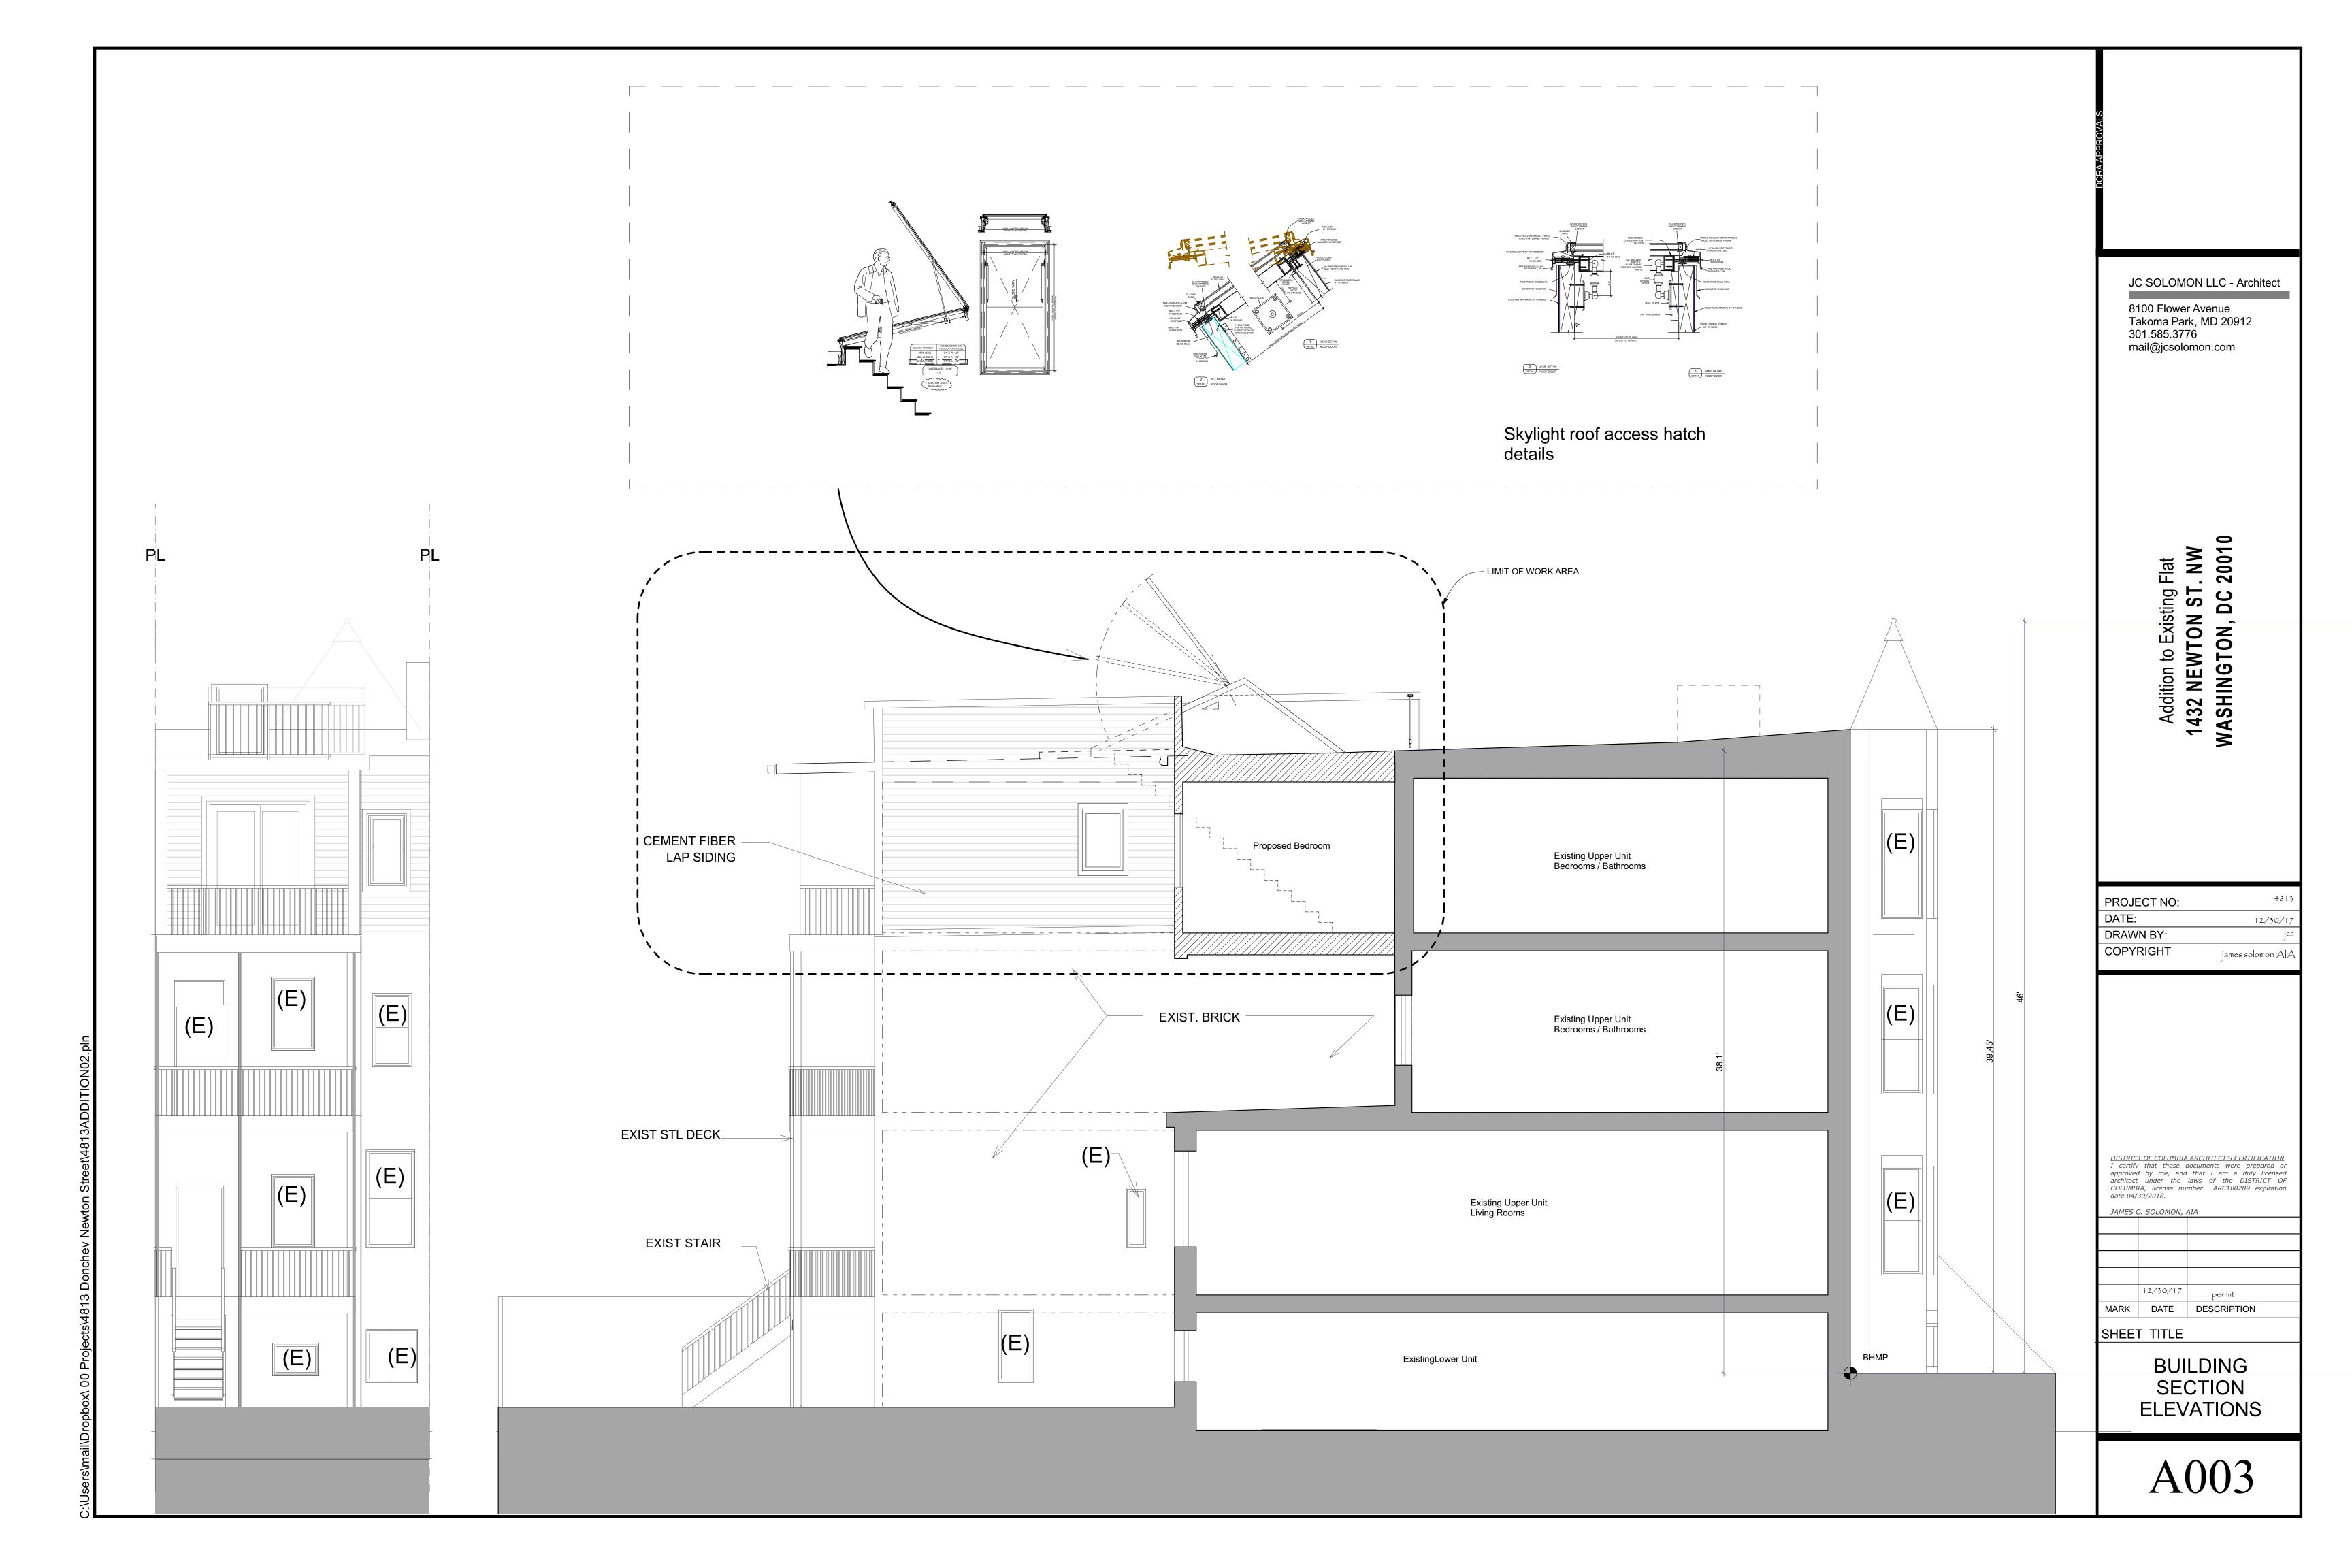

# ADDITION TO EXISTING TWO-FAMILY DWELLING (FLAT)

ADD Partial third story consisting of two bedrooms and one bath plus roof deck. Alter existing third floor plan and provide demolition as required by new work