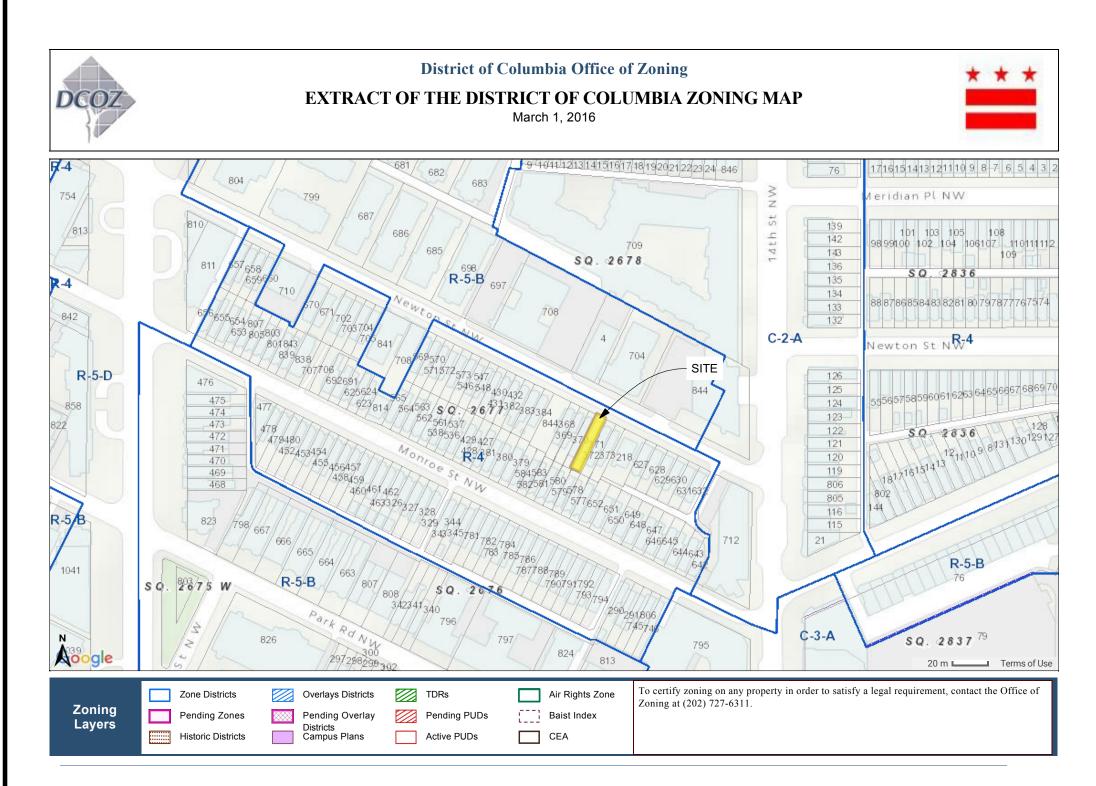

#### VICINITY AND ZONING INFORMATION

| Building Data         | Existing                                                       | <u>Proposed</u>                                                  |
|-----------------------|----------------------------------------------------------------|------------------------------------------------------------------|
| _                     | _                                                              |                                                                  |
| Lot Area              | 1666.7 SF                                                      | 1666.7 SF                                                        |
| Floor Area            | 3,395 SF                                                       | 3,858 SF                                                         |
| Footprint             | 1,010 SF                                                       | 1,010 SF                                                         |
| # Stories             | Three + cellar                                                 | Three + cellar                                                   |
| Use Group             | R-3                                                            | R-3                                                              |
| Building type         | Type IIIB                                                      | Type IIIB                                                        |
| Sprinklers            | Fully Automatic per NFPA 13D                                   | Fully Automatic per NFPA 13D                                     |
| Zoning                | R-4                                                            | R-4                                                              |
| Fire Alarm            | Interconnected smoke detectors, CO detectors flow switch alarm | Interconnected smoke detectors, CO detectors + flow switch alarm |
| Accessibility: units: | no                                                             | no                                                               |
| Elevator              | no                                                             | no                                                               |
|                       |                                                                |                                                                  |