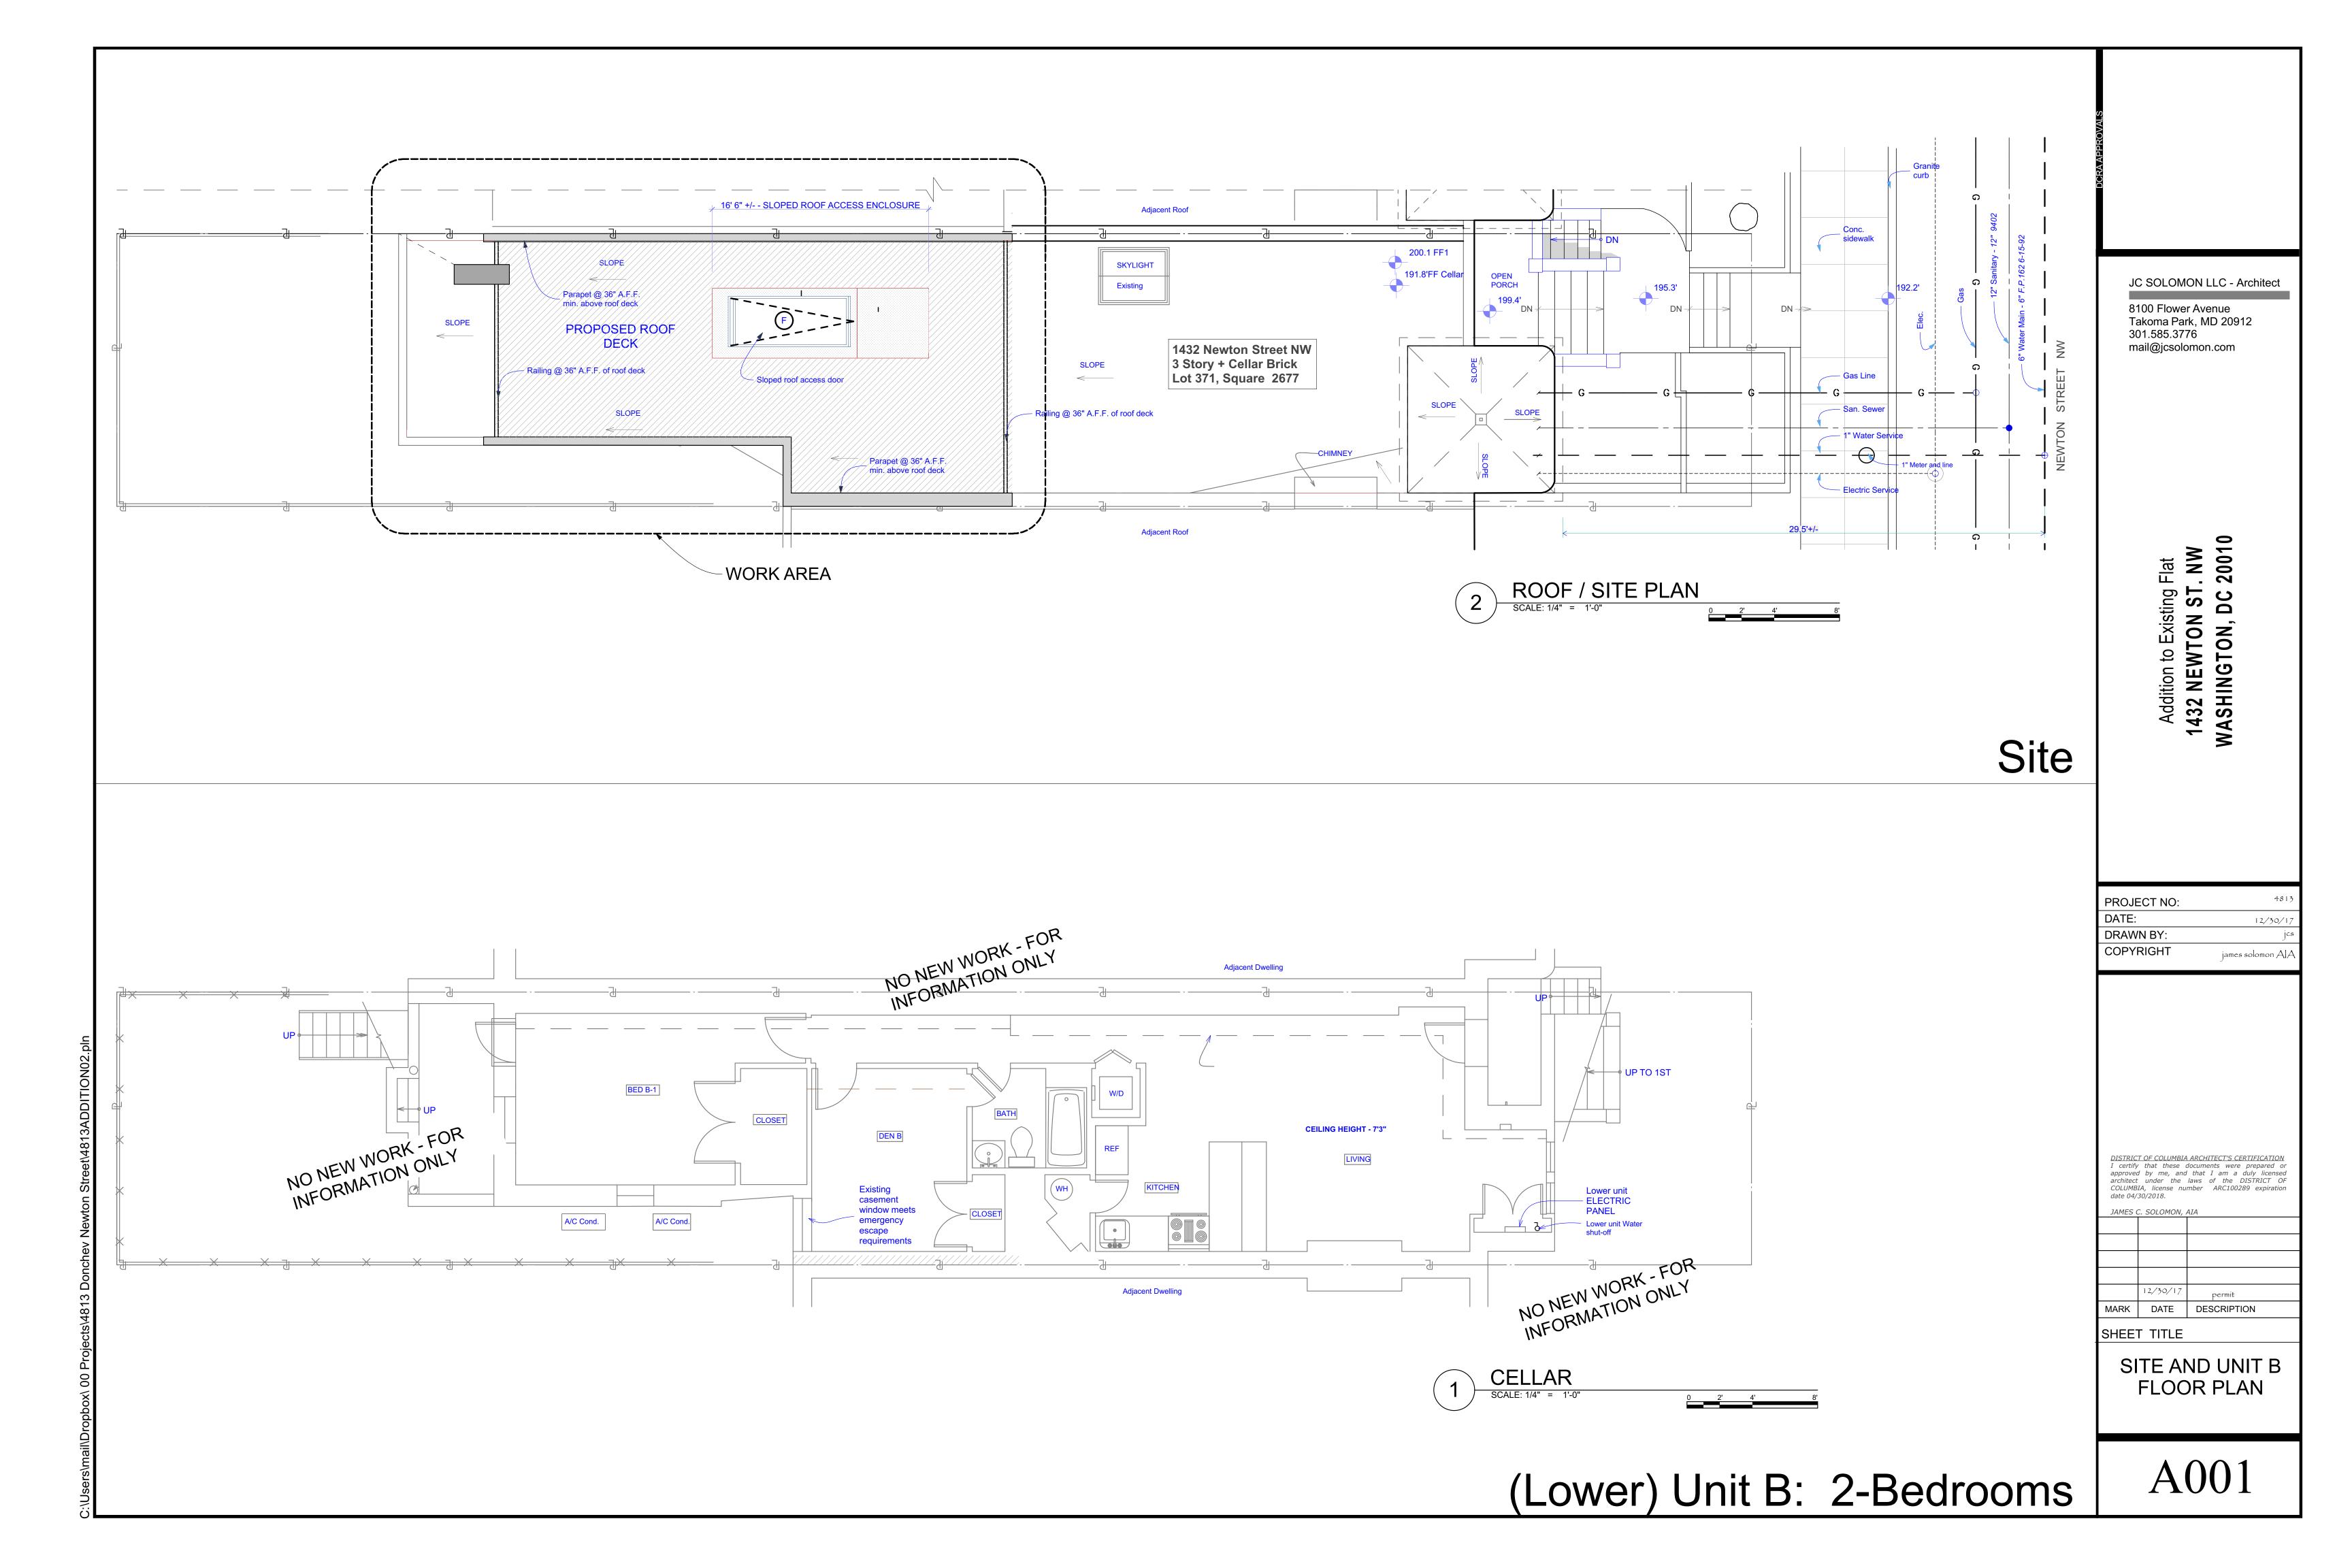

# ADDITION TO EXISTING TWO-FAMILY DWELLING (FLAT)

ADD Partial third story consisting of two bedrooms and one bath plus roof deck. Alter existing third floor plan and provide demolition as required by new work

Extend existing automatic

SPRINKLER SYSTEM, SMOKE and

CO detectors.

Unit B (lower unit) occupies the cellar level and consists of two bedrooms and one baths (NO CHANGES).

Unit A (upper unit) occupies first, second and third floor levels, and consists of four existing bedrooms PLUS TWO PROPOSED
BEDROOMS and one exiting half bath, three existing full bathrooms PLUS ONE PROPOSED FULL BATH. New roof deck accessible from Unit B only.