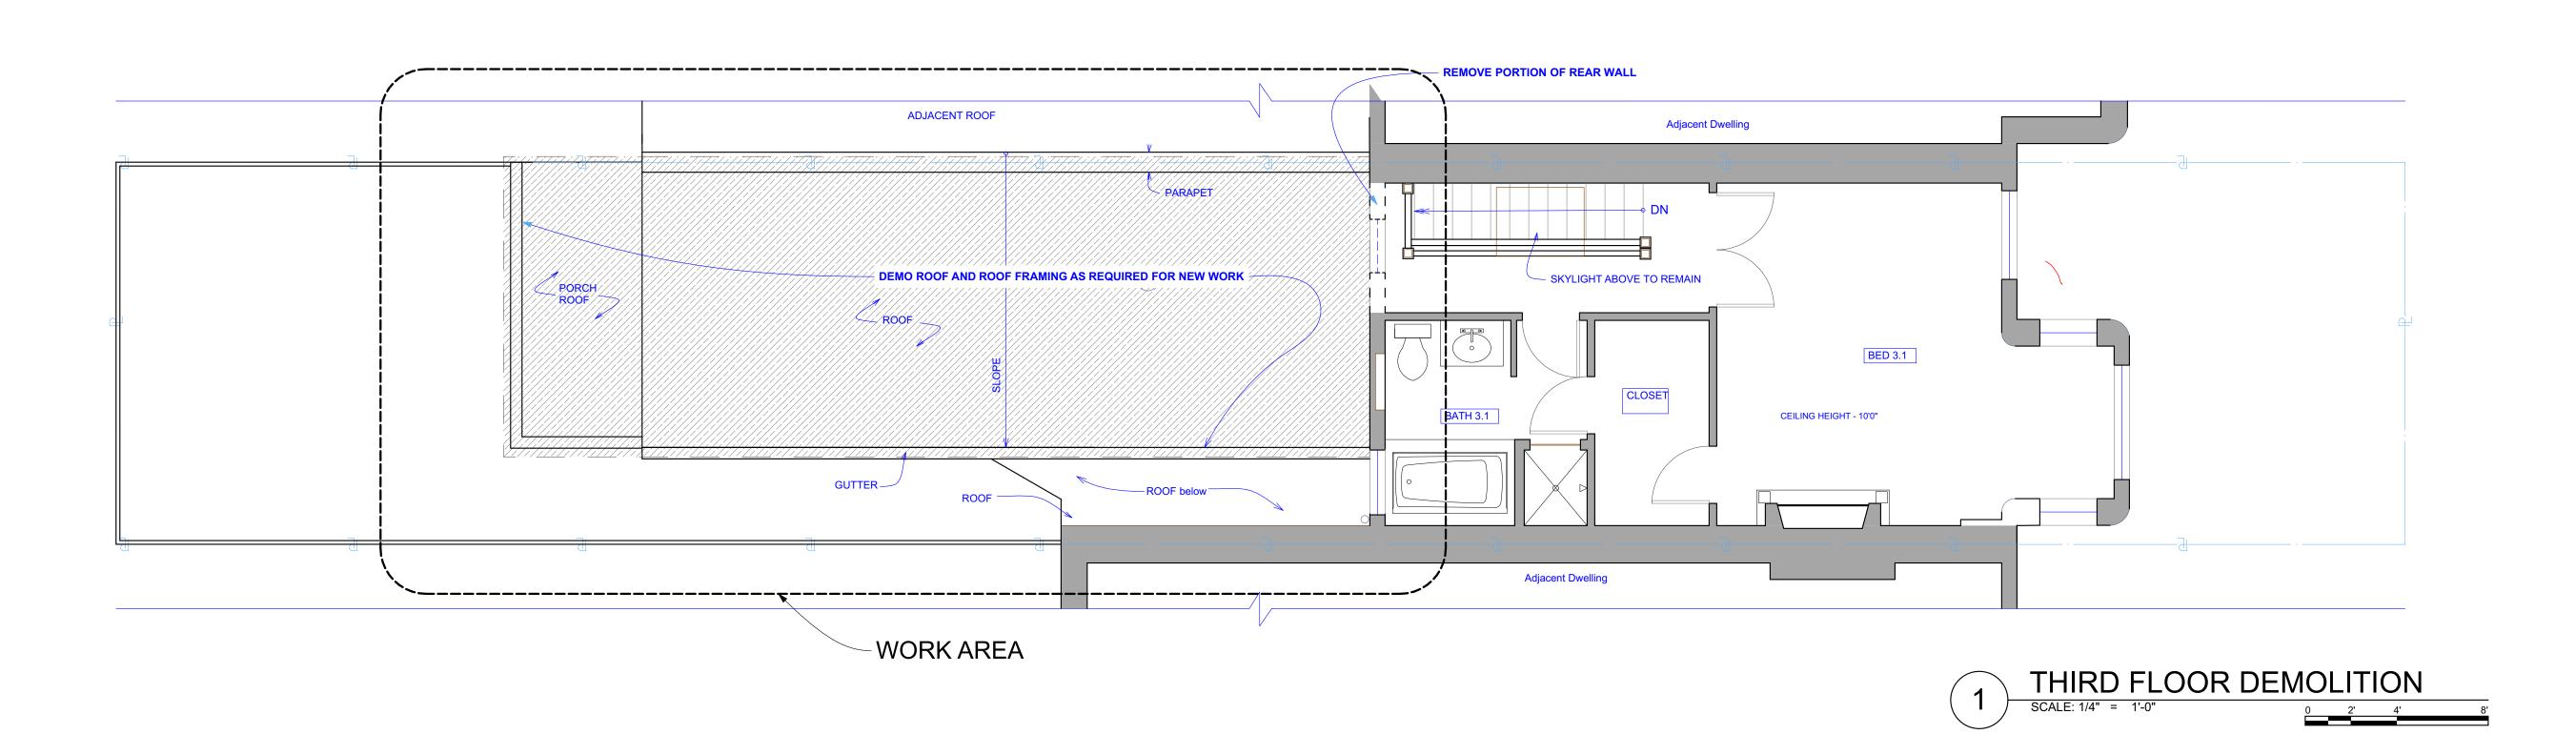

#### **SCOPE OF WORK**

# ADDITION TO EXISTING TWO-FAMILY DWELLING (FLAT)

ADD Partial third story consisting of two bedrooms and one bath plus roof deck. Alter existing third floor plan and provide demolition as required by new work

Extend existing automatic

SPRINKLER SYSTEM, SMOKE and

CO detectors.

Unit B (lower unit) occupies the cellar level and consists of two bedrooms and one baths (NO CHANGES).

Unit A (upper unit) occupies first, second and third floor levels, and consists of four existing bedrooms PLUS TWO PROPOSED
BEDROOMS and one exiting half bath, three existing full bathrooms PLUS ONE PROPOSED FULL BATH. New roof deck accessible from Unit B only.