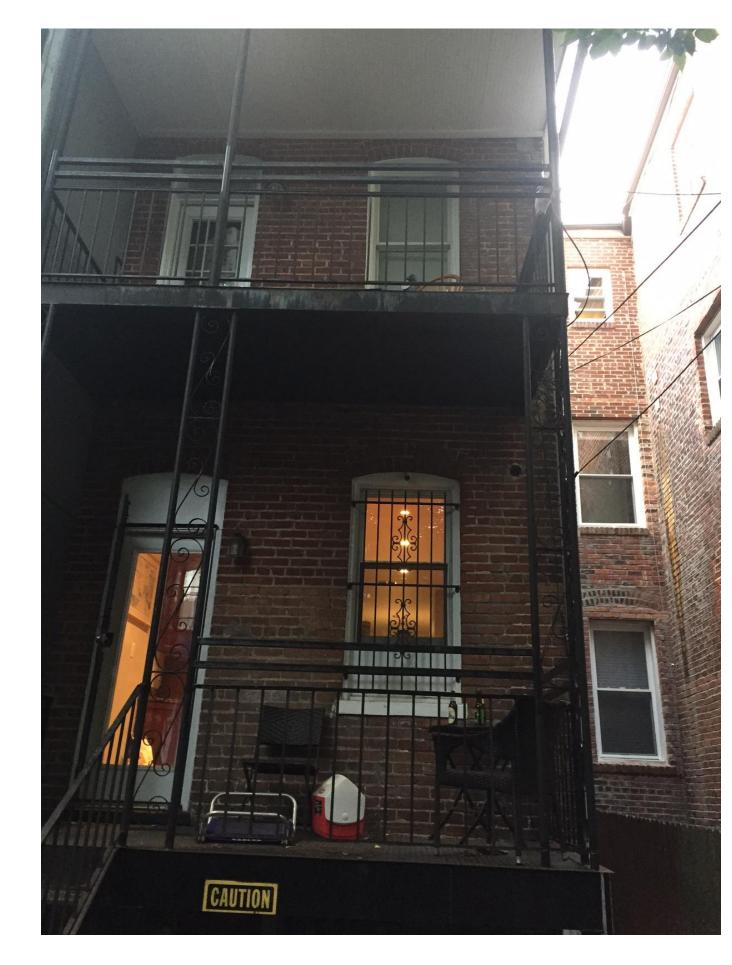

View of 1432 Rear

View of 1430 Rear / Open Court

View of 1434 Rear

JC SOLOMON LLC - Architect

8100 Flower Avenue Takoma Park, MD 20912 301.585.3776 mail@jcsolomon.com

| PROJECT NO: | 481              |
|-------------|------------------|
| DATE:       | 12/30/1          |
| DRAWN BY:   | jc               |
| COPYRIGHT   | james solomon Al |
|             |                  |

MARK DATE DESCRIPTION

SHEET TITLE

Existing Conditions: Rear

Views B