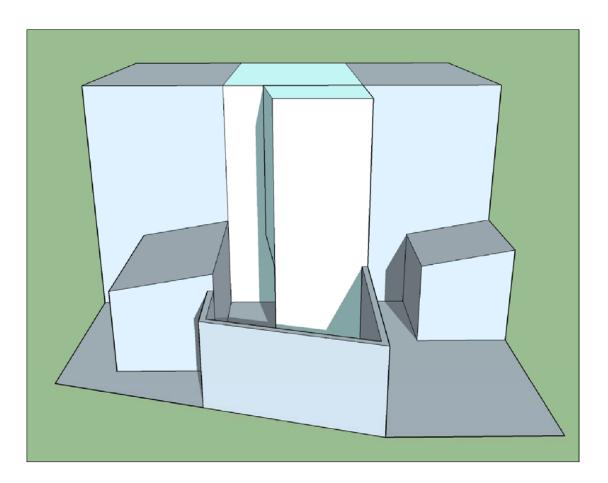

# CLIENT:

McGEEHAN RESIDENCE 121 Tennessee Avenue, NE Washington, DC 20002

DATE: SCALE:

03.16.2018 NONE

**SHADOW STUDIES** 

SUMMER SOLSTICE

**A-8** 

SEPTEMBER 21: 9 AM

SEPTEMBER 21: 12 PM

SEPTEMBER 21: 3 PM