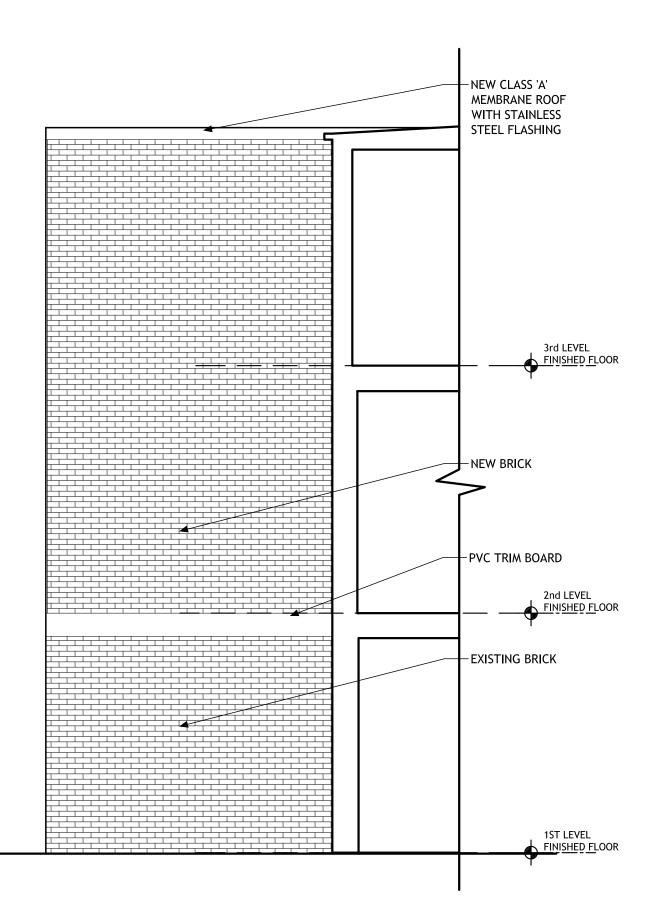

# CLIENT:

McGEEHAN RESIDENCE 121 Tennessee Avenue, NE Washington, DC 20002

DATE: 03.16.2018 SCALE: 1/4" = 1'-0" 0 1 5

SIDE (NORTH) ELEVATION NEW WORK