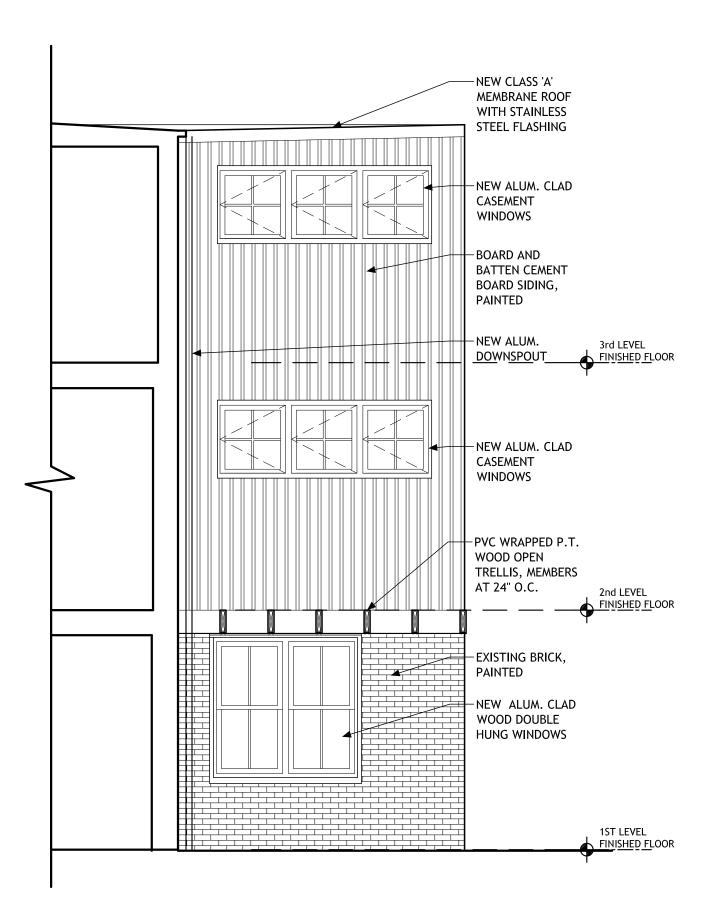

## CLIENT:

McGEEHAN RESIDENCE 121 Tennessee Avenue, NE Washington, DC 20002

DATE: 03.16.2018 SCALE: 1/4" = 1'-0" 0 1

SIDE (SOUTH) **ELEVATION NEW WORK** 