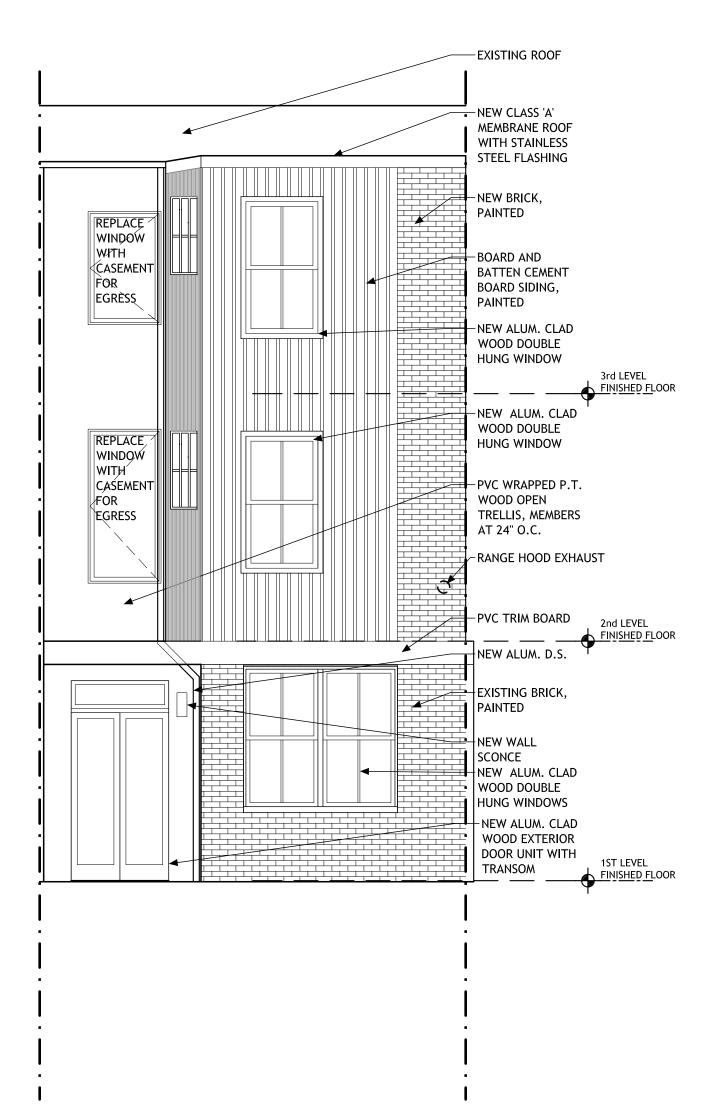

## CLIENT:

McGEEHAN RESIDENCE 121 Tennessee Avenue, NE Washington, DC 20002

DATE: 03.16.2018 SCALE: 1/4" = 1'-0" 0 1 5

REAR (EAST) ELEVATION NEW WORK