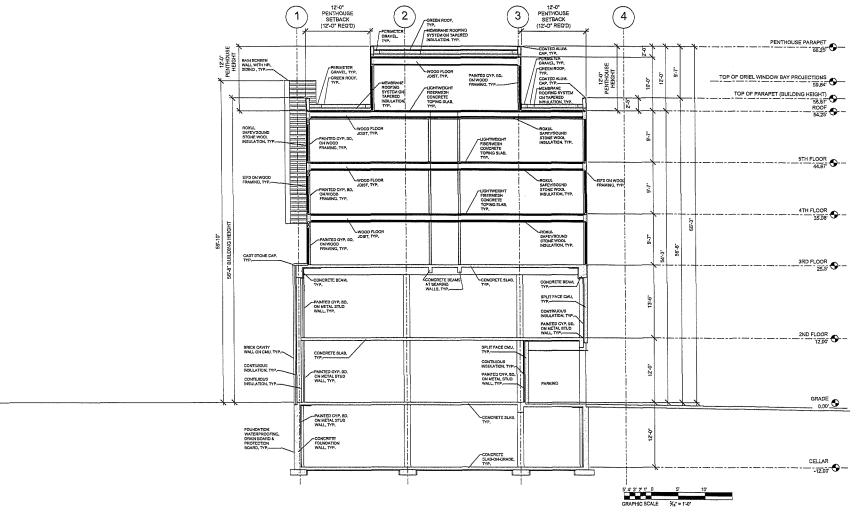

101 Q STREET

N-S BUILDING SECTION @ STAIR

SCALE: %"=1'-0"

MARCH 21, 2018

REVISED MAY 9, 2018

101 Q STREET

N-S BUILDING SECTION
SCALE: 3: "=1'-0"
JANUARY 10, 2017
REVISED MARCH 21, 2018
REVISED MAY 09, 2018