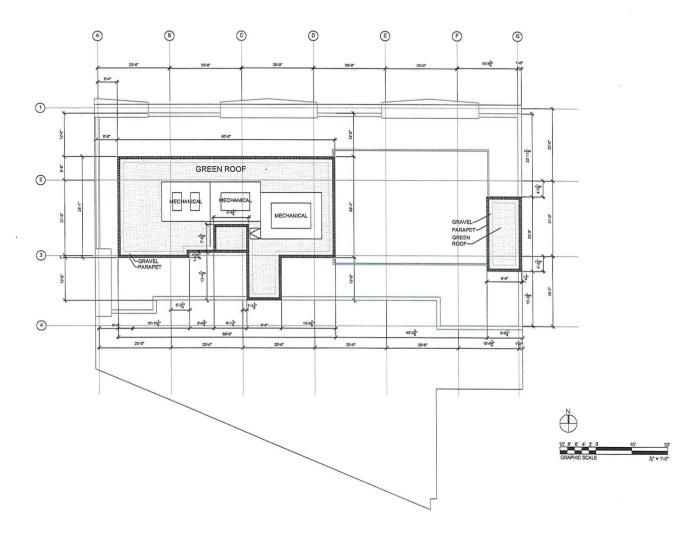

PENTHOUSE FLOOR PLAN SCALE: 1/8"=1'-0"

> JANUARY 01, 2018 REVISED MARCH 21, 2018 REVISED MAY 09, 2018

PENTHOUSE ROOF PLAN SCALE: \$"=1'-0" JANUARY 01, 2018 REVISED MARCH 21, 2018 REVISED MAY 09, 2018

5' 4' 3' 2' 1' 0 5' 10'