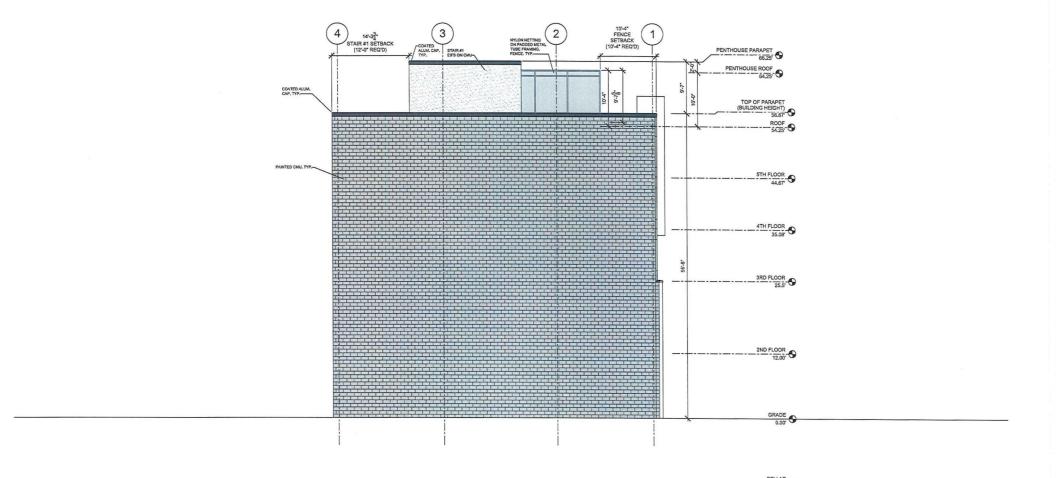

101 Q STREET

N-S BUILDING SECTION @ STAIR

SCALE: %"=1'-0"

MARCH 21, 2018

REVISED MAY 9, 2018

101 Q STREET

N-S BUILDING SECTION
SCALE: 3: "=1'-0"
JANUARY 10, 2017
REVISED MARCH 21, 2018
REVISED MAY 09, 2018