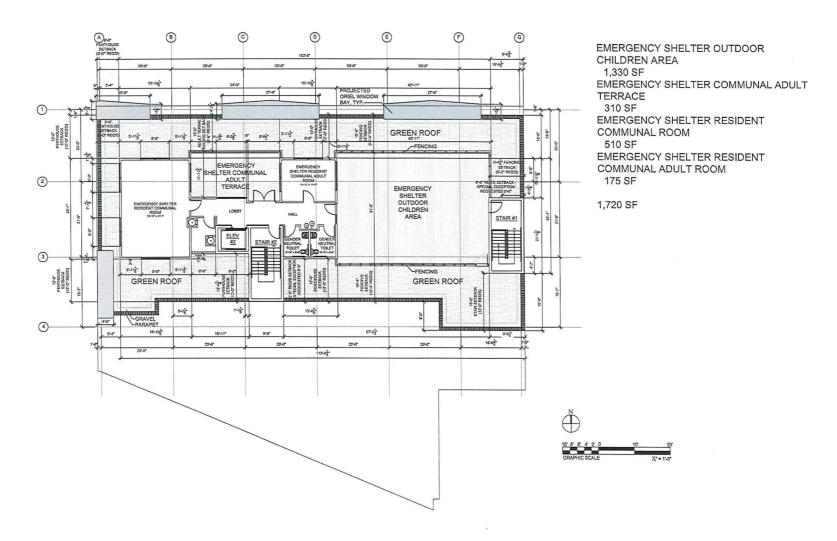

Board of Zoning Adjustmen
District of Columbia
CASE NO.19726
EXHIBIT NO.80

101 Q STREET NE

CELLAR FLOOR PLAN SCALE: 1/2-1'-0"

JANUARY 01, 2018 REVISED MARCH 21, 2018

101 Q STREET NE

GROUND FLOOR PLAN SCALE: ½"=1'-0" JANUARY 01, 2018 REVISED MARCH 21, 2018