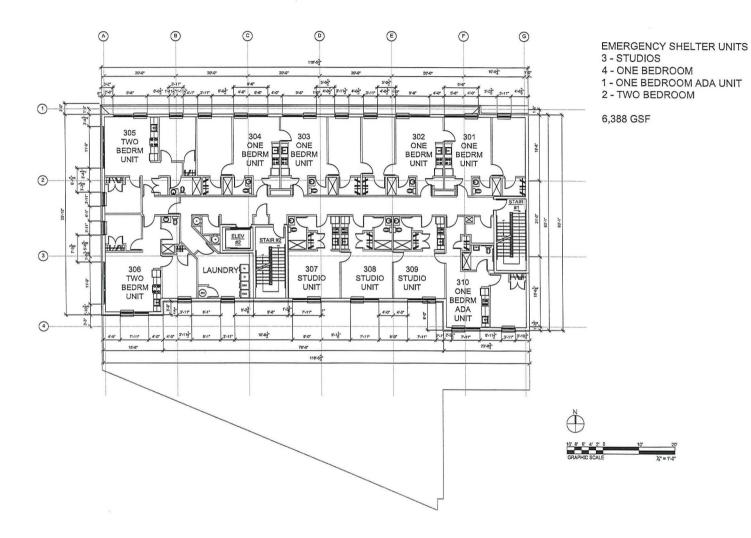

Board of Zoning Adjustmen
District of Columbia
CASE NO.19726
EXHIBIT NO.80

101 Q STREET NE

CELLAR FLOOR PLAN SCALE: 1/2-1'-0"

JANUARY 01, 2018 REVISED MARCH 21, 2018

101 Q STREET NE

GROUND FLOOR PLAN SCALE: ½"=1'-0" JANUARY 01, 2018 REVISED MARCH 21, 2018