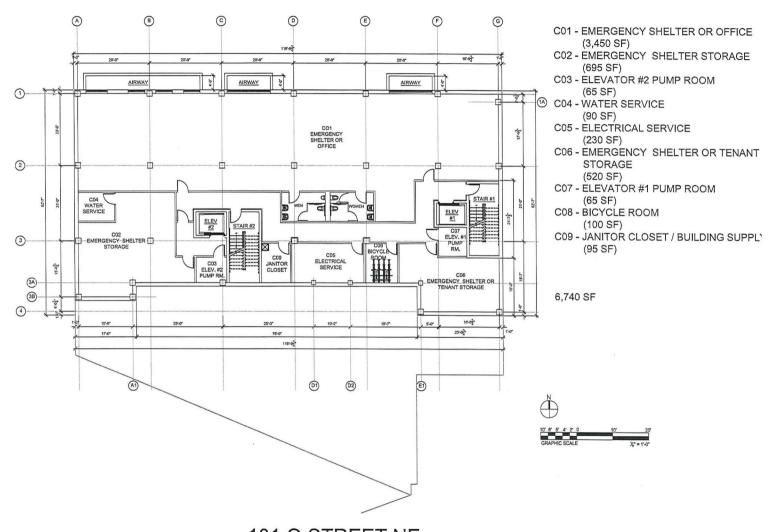

Board of Zoning Adjustmen
District of Columbia
CASE NO.19726
EXHIBIT NO.80

101 Q STREET NE

CELLAR FLOOR PLAN SCALE: 1/2-1'-0"

JANUARY 01, 2018 REVISED MARCH 21, 2018

101 Q STREET NE

GROUND FLOOR PLAN SCALE: ½"=1'-0" JANUARY 01, 2018 REVISED MARCH 21, 2018