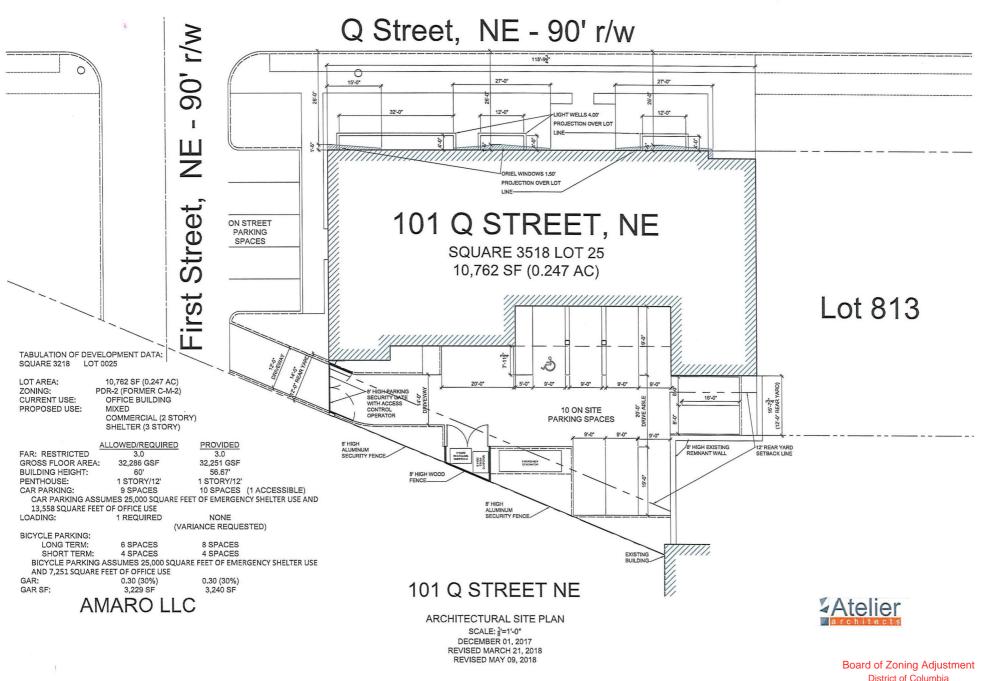

Board of Zoning Adjustmen
District of Columbia
CASE NO.19726
EXHIBIT NO.80

101 Q STREET NE

CELLAR FLOOR PLAN SCALE: 1/2-1'-0"

JANUARY 01, 2018 REVISED MARCH 21, 2018

101 Q STREET NE

GROUND FLOOR PLAN SCALE: ½"=1'-0" JANUARY 01, 2018 REVISED MARCH 21, 2018