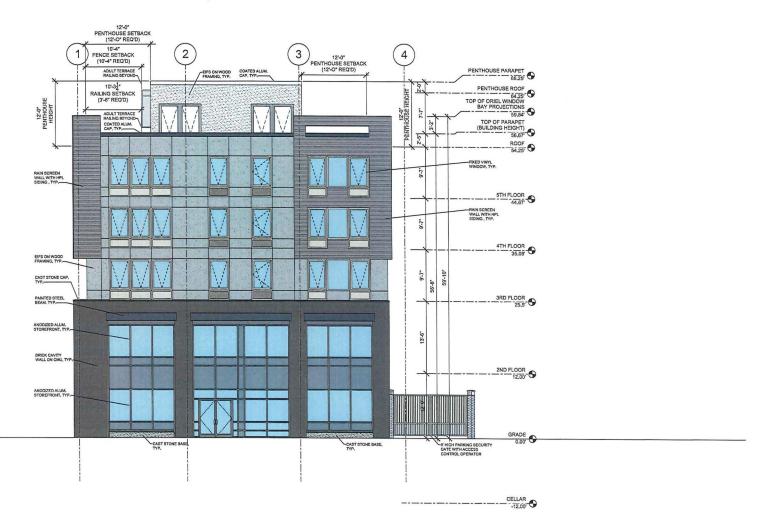

5'4'3'2'1' 0 5' 10'

**AMARO LLC** 

101 Q STREET

SIDE ELEVATION - EAST SCALE: 1/8"=1'-0" JANUARY 10, 2017 REVISED MARCH 21, 2018 REVISED MAY 09, 2018

101 Q STREET

E-W BUILDING SECTION @ STAIR
SCALE: <sup>3</sup>/<sub>16</sub>"=1'-0"
MARCH 21, 2018
REVISED MAY 09, 2018