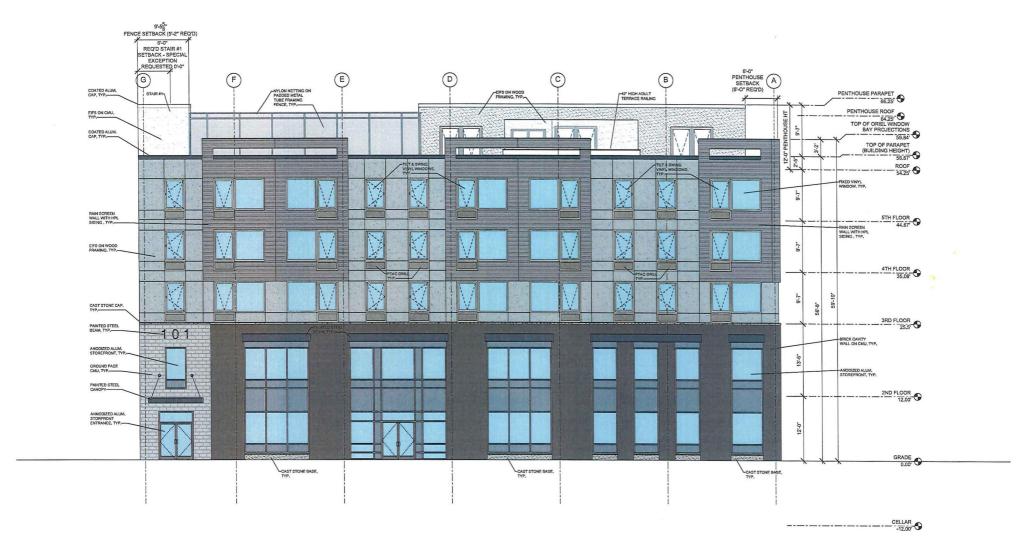

GRAPHIC SCALE %6" = 1'-0"

**AMARO LLC** 

101 Q STREET

Q STREET ELEVATION - NORTH

SCALE: 3/6"=1'-0" JANUARY 10, 2017 REVISED MARCH 21, 2018 REVISED MAY 09, 2018

5' 4' 3' 2' 1' 0 5' 10'

GRAPHIC SCALE %0" = 1'-0"