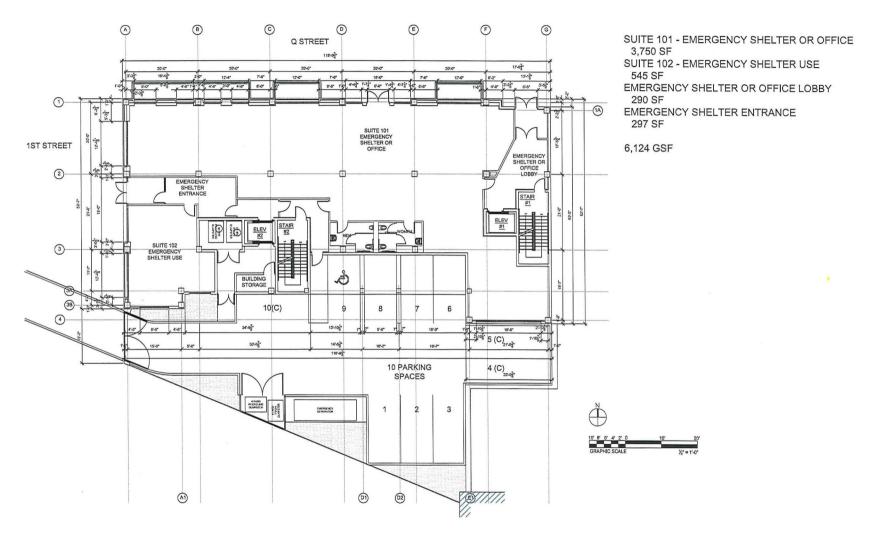

Board of Zoning Adjustmen
District of Columbia
CASE NO.19726
EXHIBIT NO.80

101 Q STREET NE

CELLAR FLOOR PLAN SCALE: 1/2-1'-0"

JANUARY 01, 2018 REVISED MARCH 21, 2018

101 Q STREET NE

GROUND FLOOR PLAN SCALE: ½"=1'-0" JANUARY 01, 2018 REVISED MARCH 21, 2018