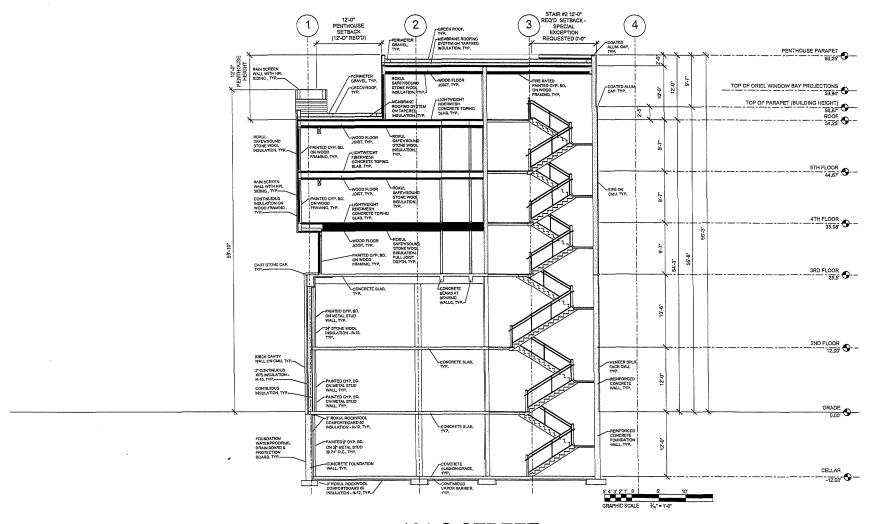

101 Q STREET

N-S BUILDING SECTION @ STAIR

SCALE: %"=1'-0"

MARCH 21, 2018

REVISED MAY 9, 2018

101 Q STREET

N-S BUILDING SECTION
SCALE: 3: "=1'-0"
JANUARY 10, 2017
REVISED MARCH 21, 2018
REVISED MAY 09, 2018