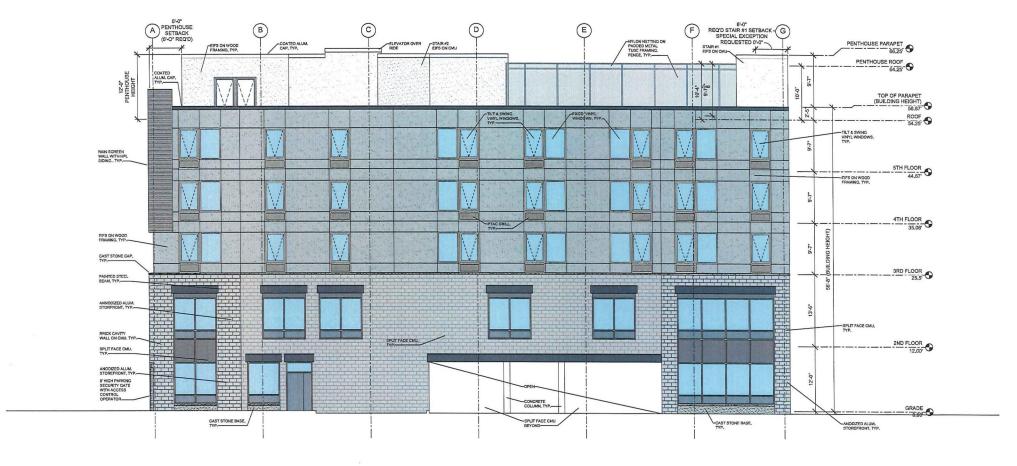

GRAPHIC SCALE %6" = 1'-0"

**AMARO LLC** 

101 Q STREET

Q STREET ELEVATION - NORTH

SCALE: 3/6"=1'-0" JANUARY 10, 2017 REVISED MARCH 21, 2018 REVISED MAY 09, 2018

5' 4' 3' 2' 1' 0 5' 10'

GRAPHIC SCALE %0" = 1'-0"