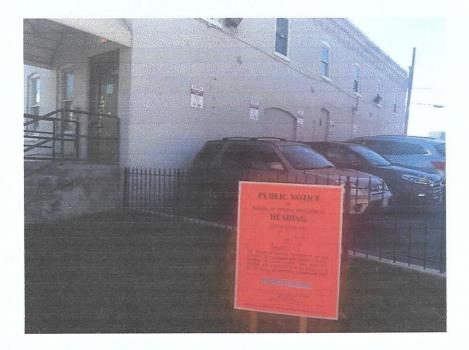

## 101 Q Street NE

Photo #1

I have posted the zoning signage and will maintain the signage on 101 Q ST NE Washington DC 20002.

Lisa Urban Loza I UNI