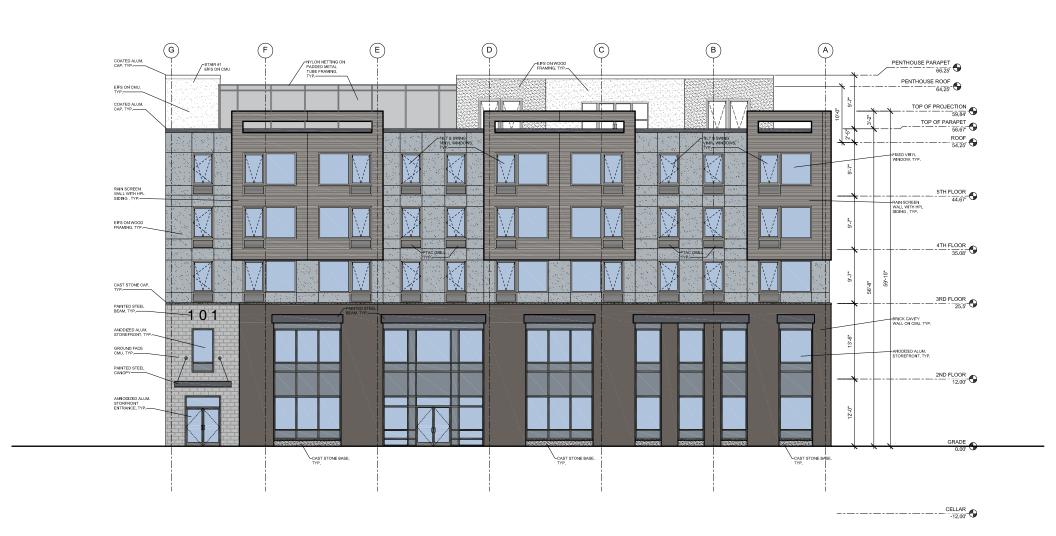

### 101 Q STREET

Q STREET ELEVATION - NORTH

SCALE: \(\frac{3}{16}\)"=1'-0"

JANUARY 10, 2017

REVISED MARCH 21, 2018

N-S BUILDING SECTION

101 Q STREET

N-S BUILDING SECTION SCALE:  $\frac{3}{16}$ "=1'-0"