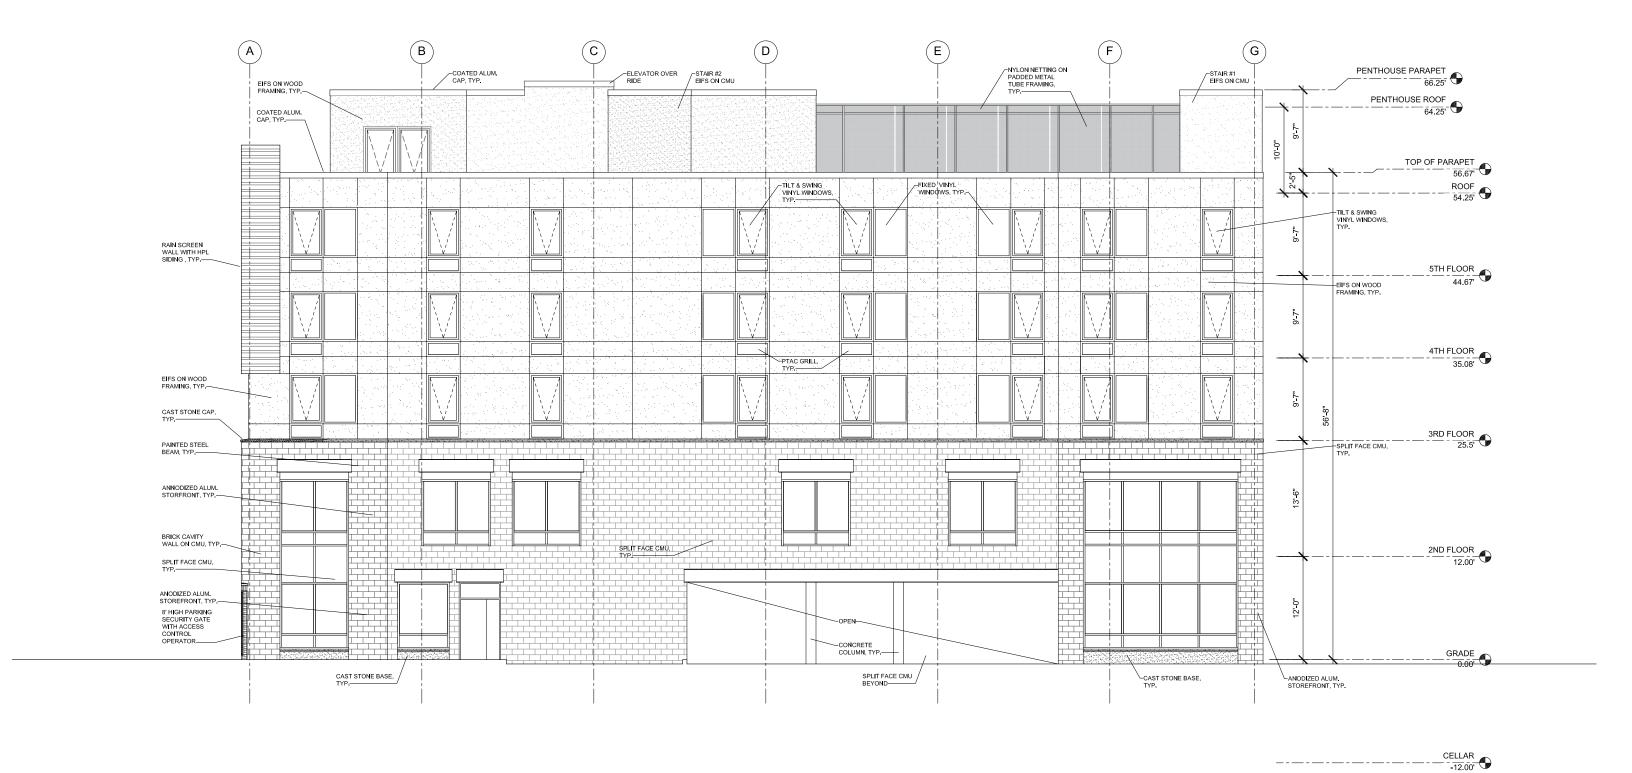

**AMARO LLC** 

REAR ELEVATION - SOUTH

SCALE: \(\frac{3}{16}\)"=1'-0"

JANUARY 10, 2017

REVISED MARCH 21, 2018

101 Q STREET

1ST STREET ELEVATION - WEST SCALE:  $\frac{3}{16}$ "=1'-0"

JANUARY 10, 2017 REVISED MARCH 21, 2018