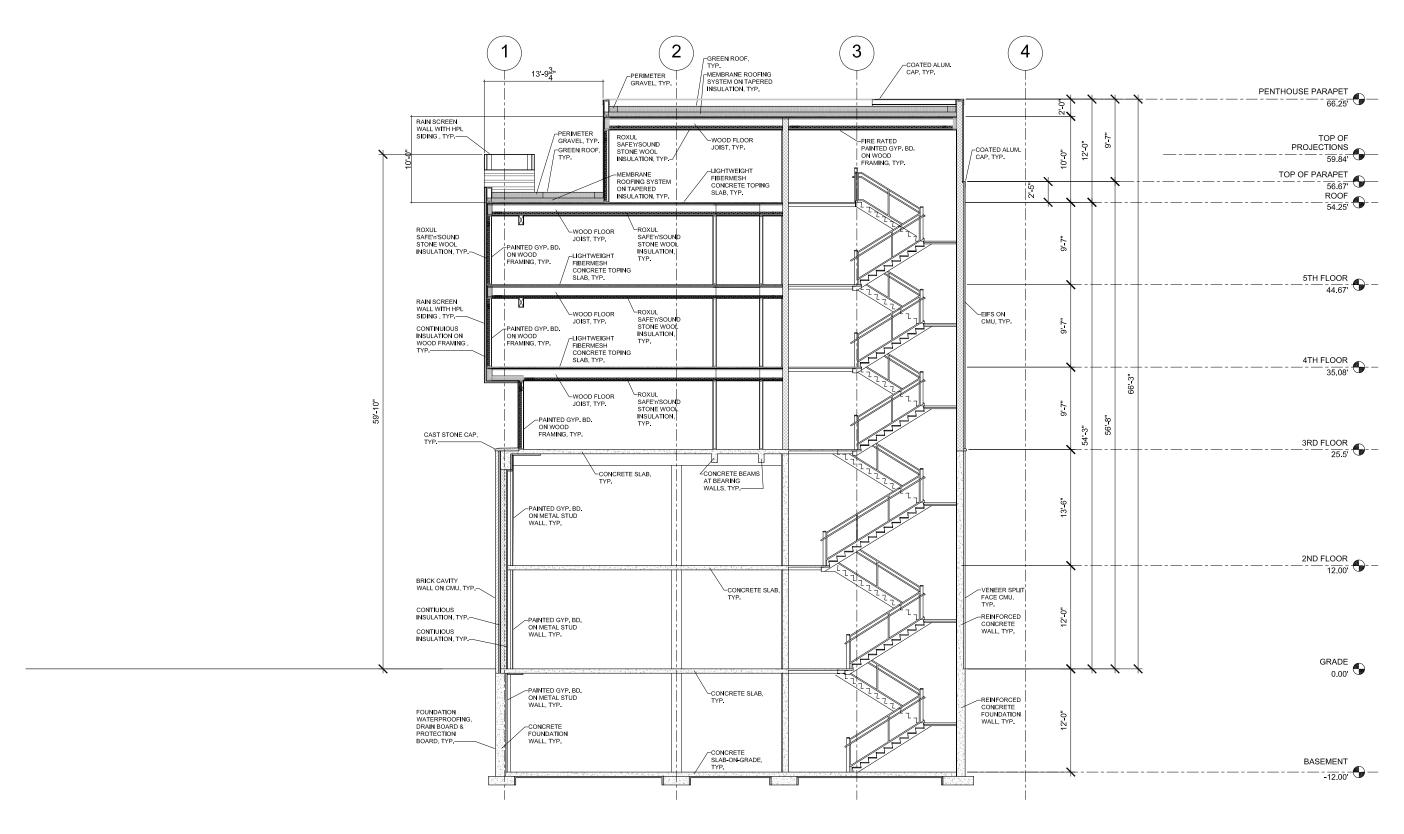

JANUARY 10, 2017 REVISED MARCH 21, 2018

**AMARO LLC** 

101 Q STREET

E-W BUILDING SECTION @ STAIR

SCALE: \(\frac{3}{16}\)"=1'-0"

MARCH 21, 2018

N-S BUILDING SECTION @ STAIR

SCALE: \(\frac{3}{16}\)"=1'-0"