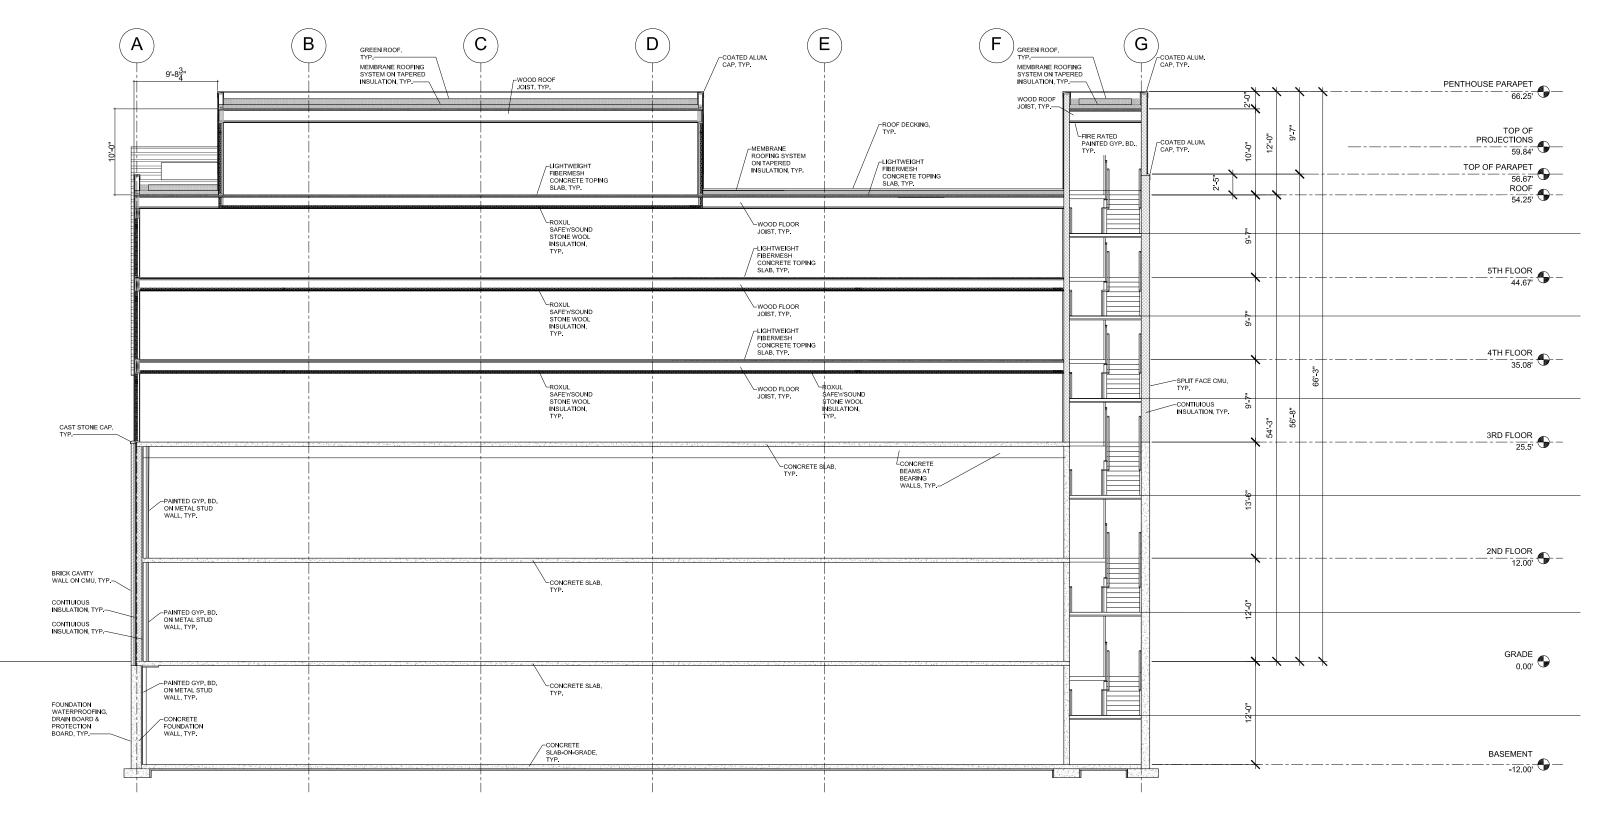

JANUARY 10, 2017 REVISED MARCH 21, 2018

**AMARO LLC** 

101 Q STREET

E-W BUILDING SECTION @ STAIR

SCALE: \(\frac{3}{16}\)"=1'-0"

MARCH 21, 2018

N-S BUILDING SECTION @ STAIR

SCALE: \(\frac{3}{16}\)"=1'-0"