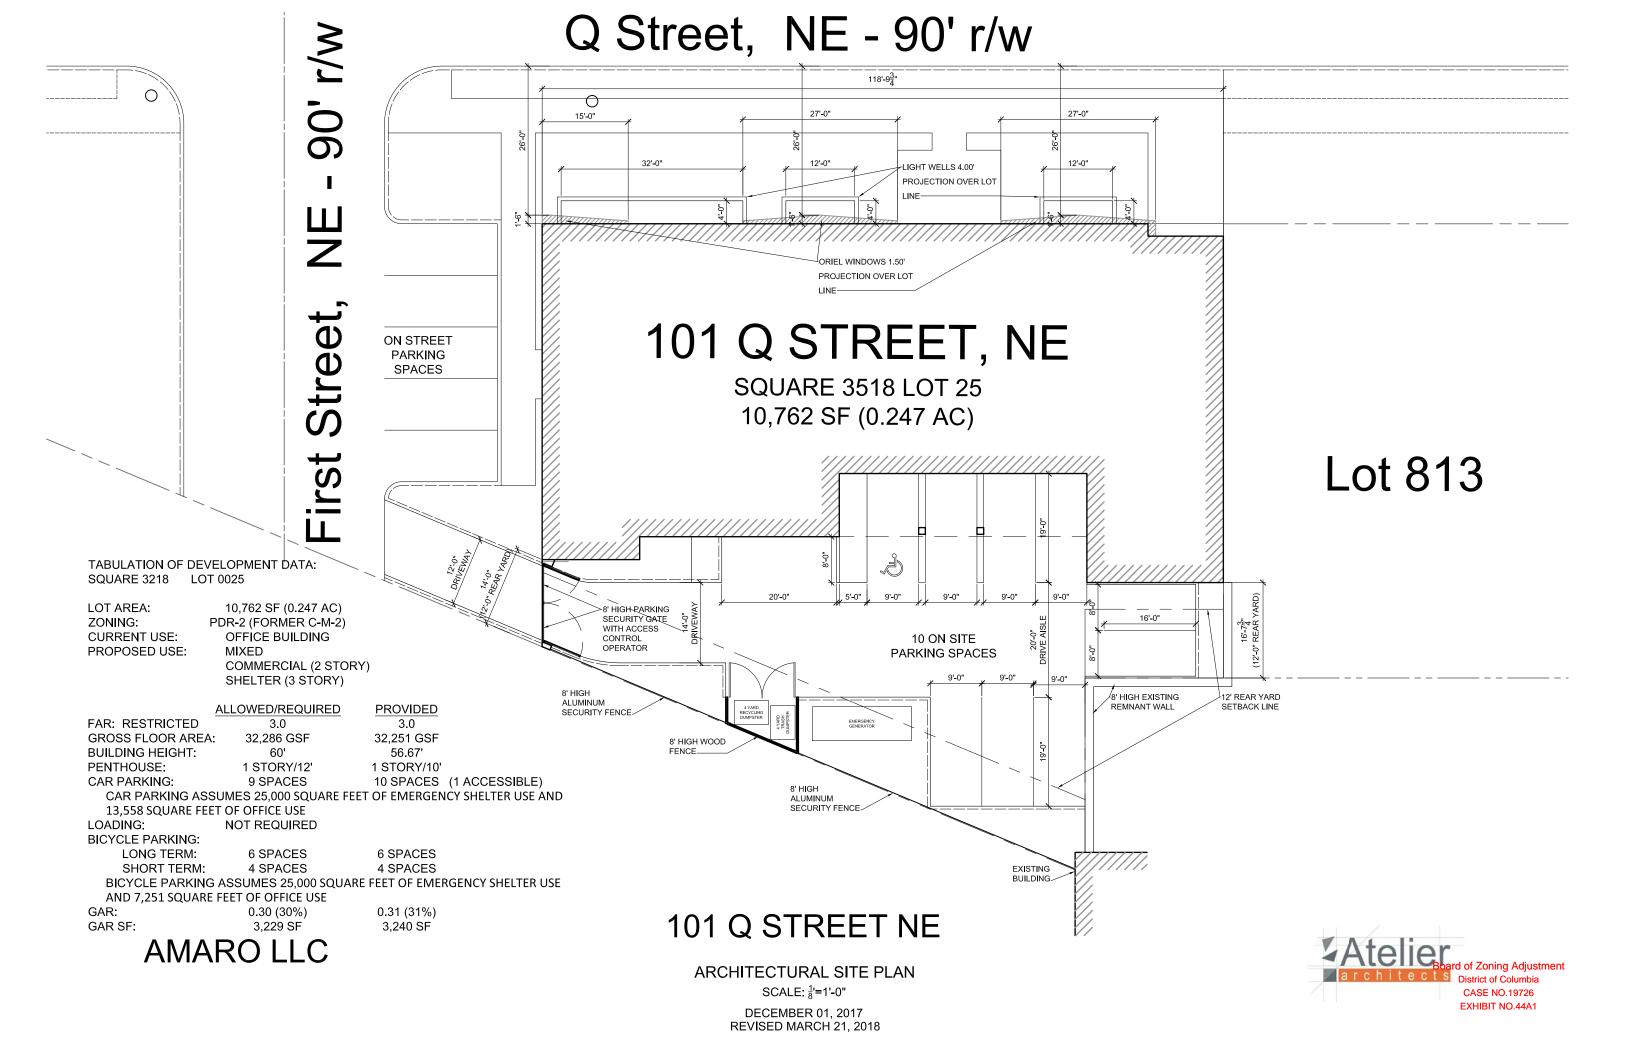

ARCHITECTURAL SITE PLAN **ORIEL WINDOW CALCULATION** SCALE: \frac{1}{8}"=1'-0"

> **DECEMBER 20, 2017** REVISED MARCH 12, 2018

OWNER **AMARO LLC** 

CELLAR FLOOR PLAN

SCALE: <sup>1</sup>/<sub>8</sub>"=1'-0"