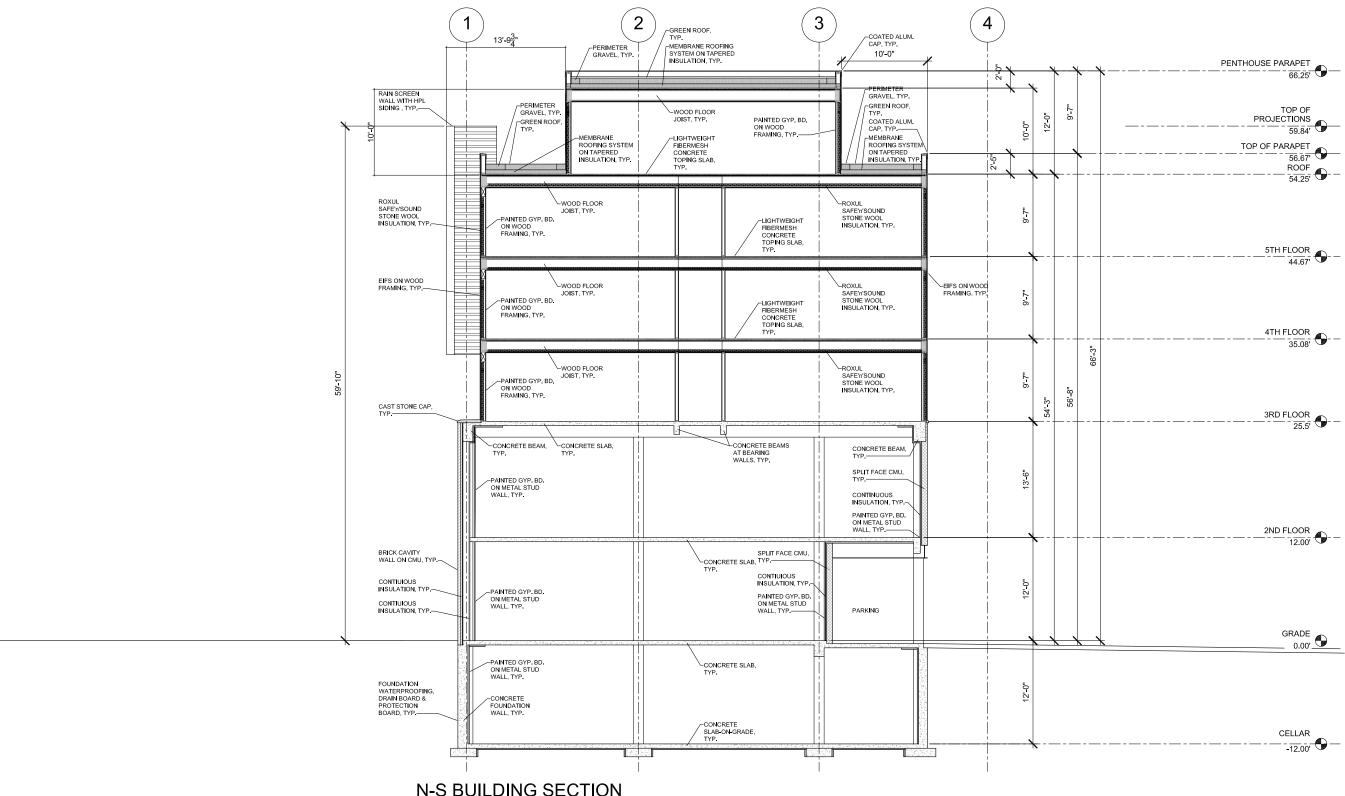

### 101 Q STREET

Q STREET ELEVATION - NORTH

SCALE: \(\frac{3}{16}\)"=1'-0"

JANUARY 10, 2017

REVISED MARCH 21, 2018

N-S BUILDING SECTION

101 Q STREET

N-S BUILDING SECTION SCALE:  $\frac{3}{16}$ "=1'-0"

JANUARY 10, 2017 REVISED MARCH 21, 2018

**AMARO LLC** 

101 Q STREET

E-W BUILDING SECTION @ STAIR

SCALE: \(\frac{3}{16}\)"=1'-0"

MARCH 21, 2018

N-S BUILDING SECTION @ STAIR

SCALE: \(\frac{3}{16}\)"=1'-0"