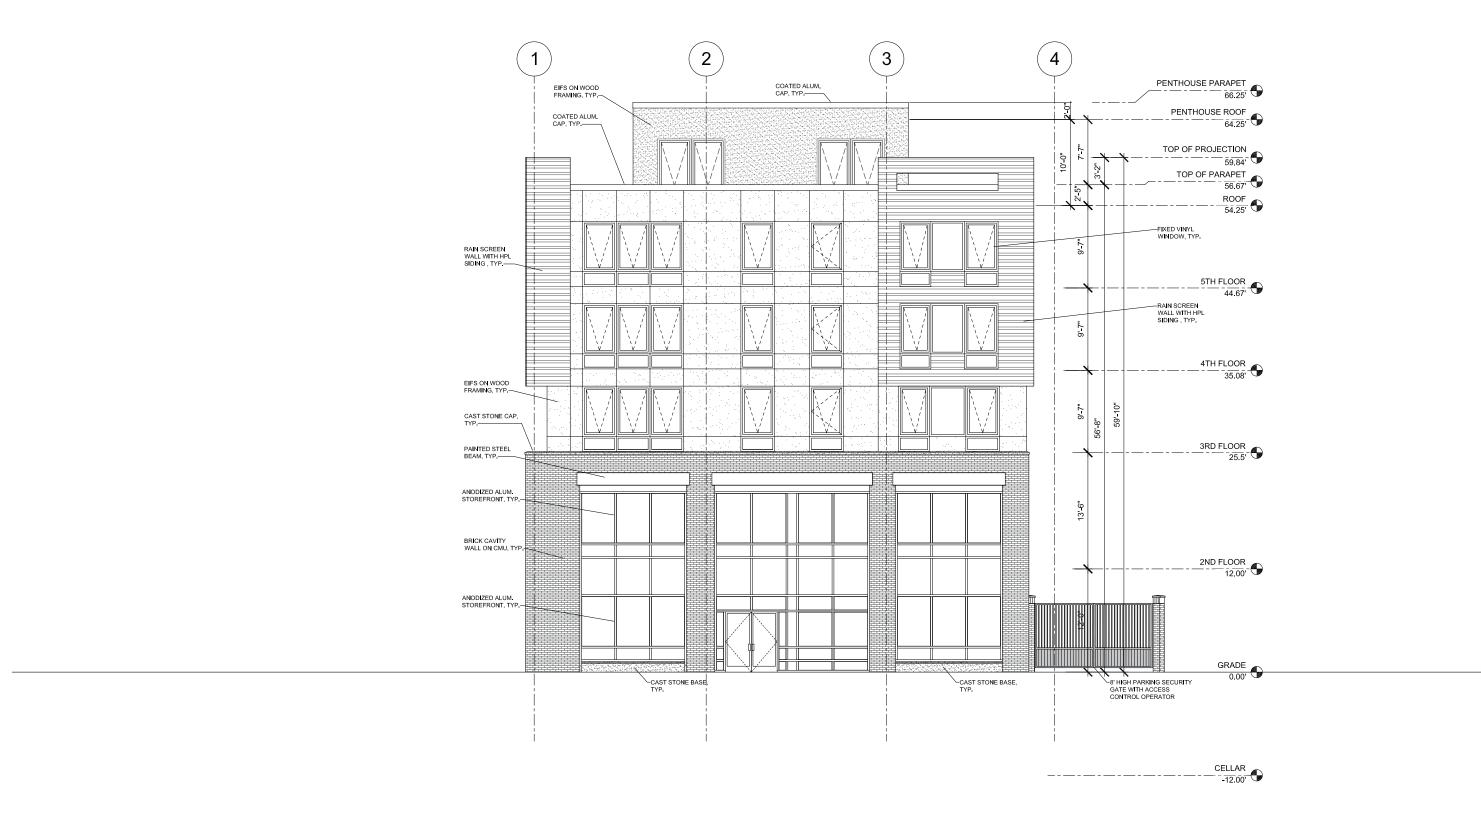

**AMARO LLC** 

REAR ELEVATION - SOUTH

SCALE: \(\frac{3}{16}\)"=1'-0"

JANUARY 10, 2017

REVISED MARCH 21, 2018

101 Q STREET

1ST STREET ELEVATION - WEST SCALE:  $\frac{3}{16}$ "=1'-0"

JANUARY 10, 2017 REVISED MARCH 21, 2018

### 101 Q STREET

Q STREET ELEVATION - NORTH

SCALE: \(\frac{3}{16}\)"=1'-0"

JANUARY 10, 2017

REVISED MARCH 21, 2018

N-S BUILDING SECTION

101 Q STREET

N-S BUILDING SECTION SCALE:  $\frac{3}{16}$ "=1'-0"