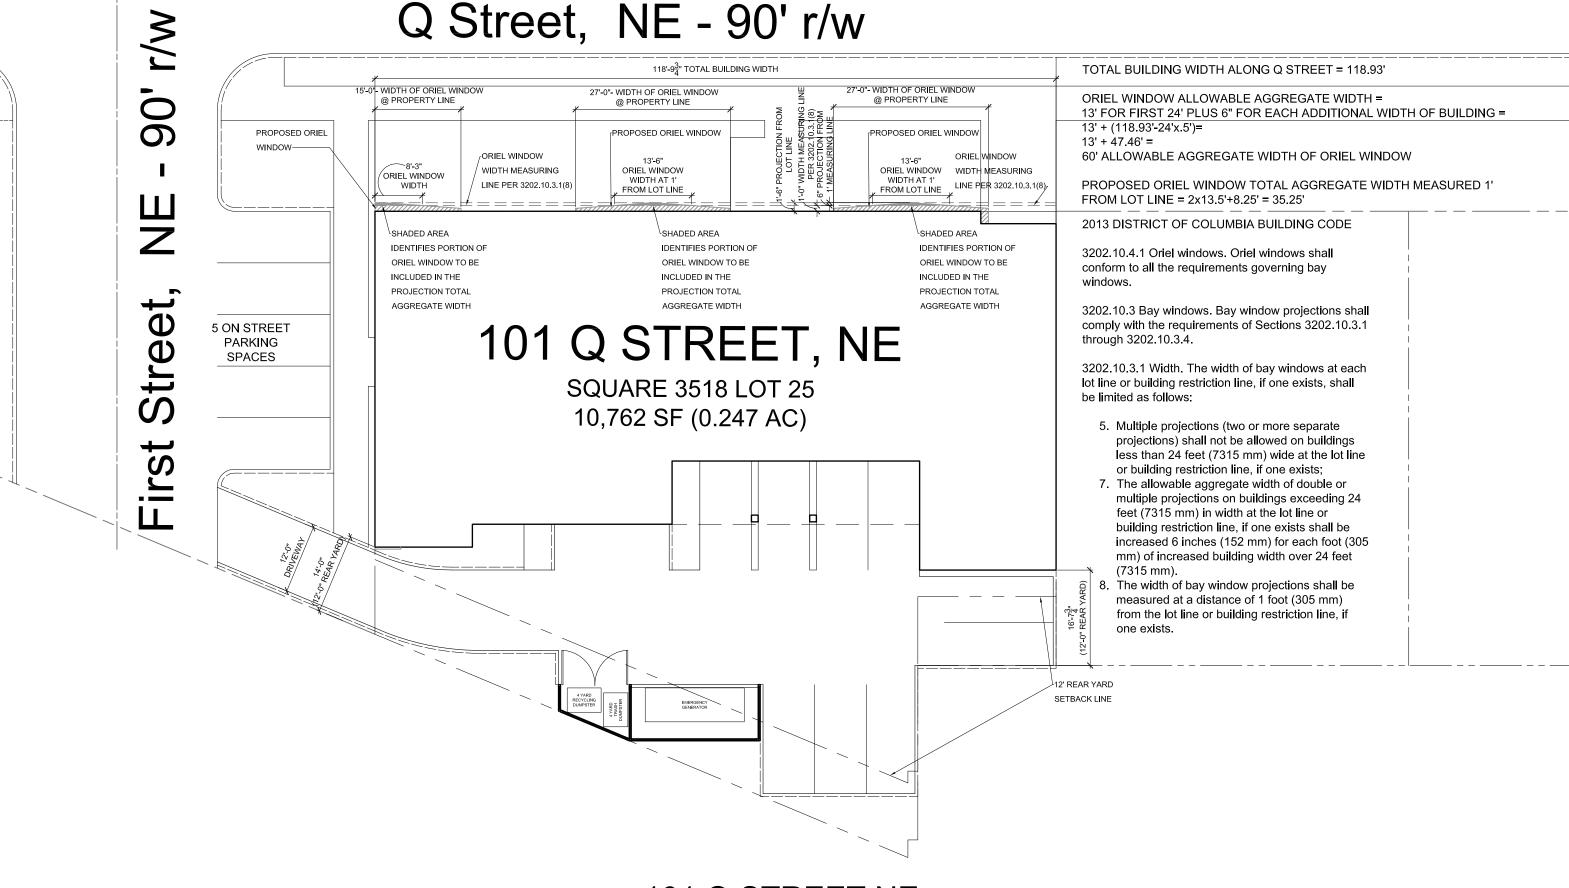

ARCHITECTURAL SITE PLAN **ORIEL WINDOW CALCULATION** SCALE: \frac{1}{8}"=1'-0"

> **DECEMBER 20, 2017** REVISED MARCH 12, 2018

OWNER **AMARO LLC** 

CELLAR FLOOR PLAN

SCALE: <sup>1</sup>/<sub>8</sub>"=1'-0"