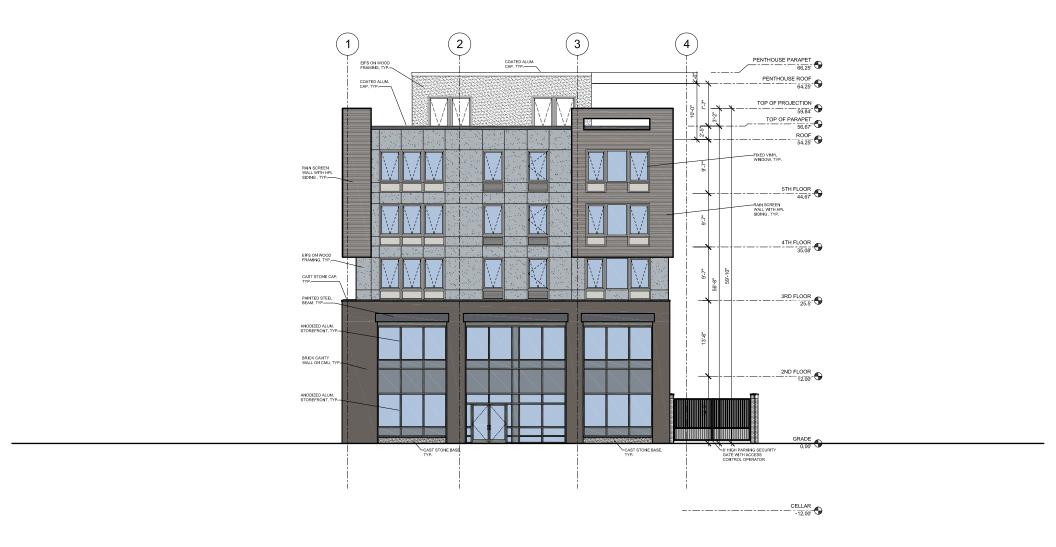

**AMARO LLC** 

REAR ELEVATION - SOUTH

SCALE: \(\frac{3}{16}\)"=1'-0"

JANUARY 10, 2017

REVISED MARCH 21, 2018

101 Q STREET

1ST STREET ELEVATION - WEST SCALE:  $\frac{3}{16}$ "=1'-0"

JANUARY 10, 2017 REVISED MARCH 21, 2018