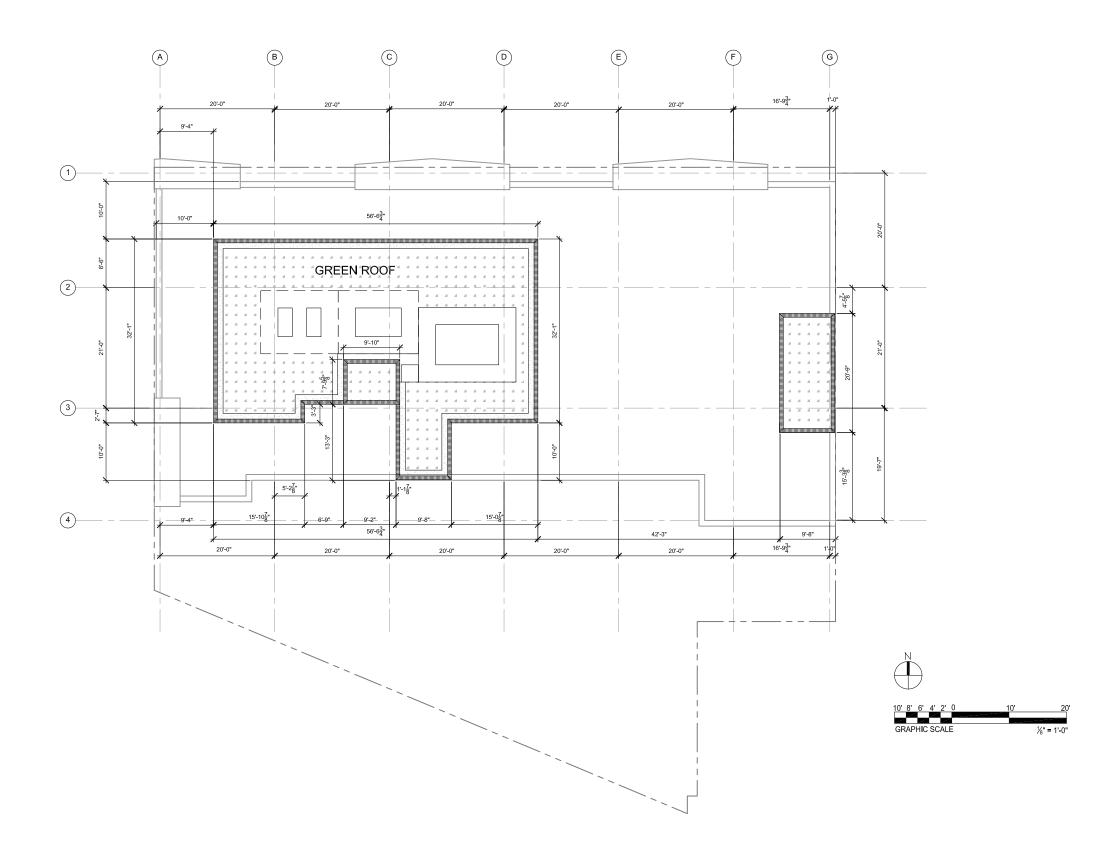

MARCH 21, 2018

SIDE ELEVATION - EAST SCALE: 🖧 = 1'-0" JANUARY 10, 2017 REVISED MARCH 21, 2018

REAR ELEVATION - SOUTH SCALE: 请"=1'-0" JANUARY 10, 2017 REVISED MARCH 21, 2018

**AMARO LLC** 

1ST STREET ELEVATION - WEST SCALE: <sup>3</sup>/<sub>16</sub>"=1'-0" JANUARY 10, 2017 REVISED MARCH 21, 2018