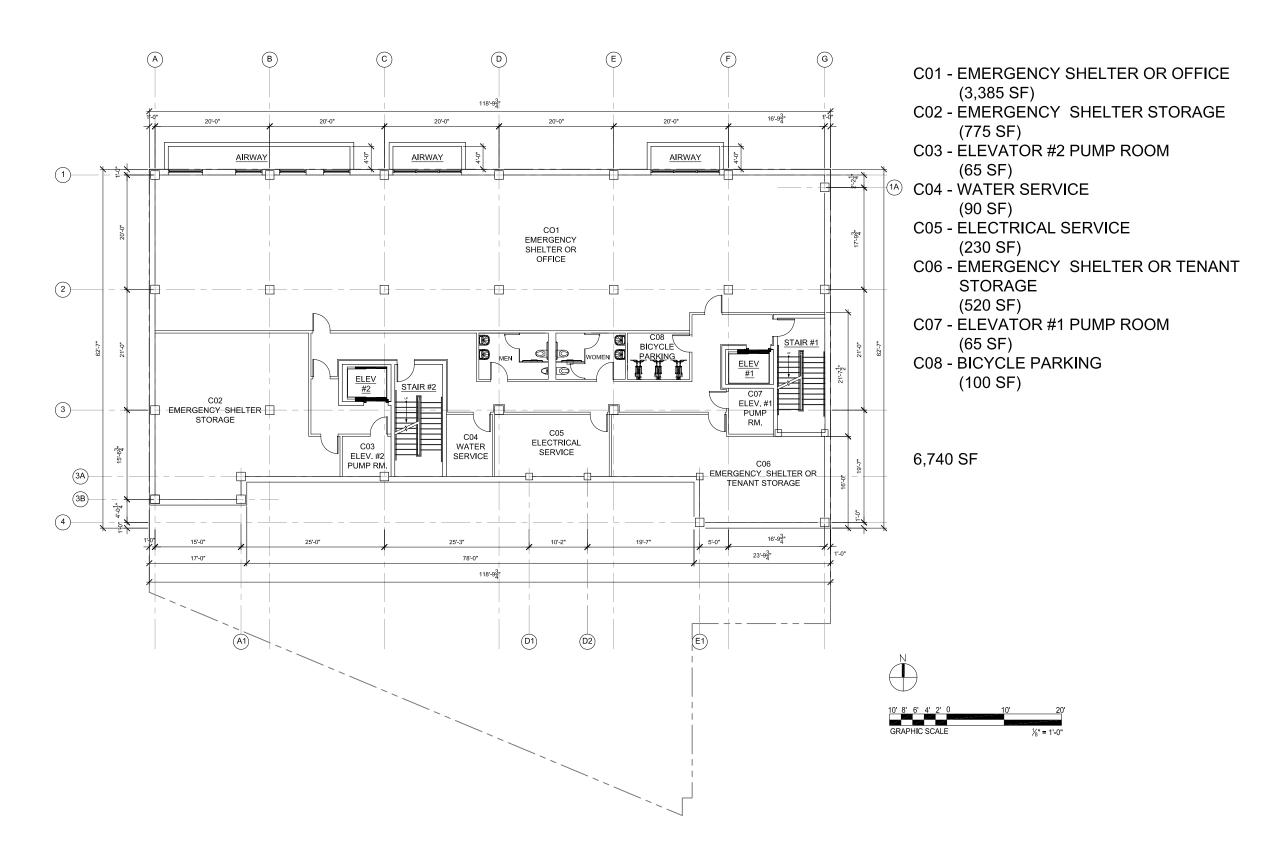

ARCHITECTURAL SITE PLAN **ORIEL WINDOW CALCULATION** SCALE: \frac{1}{8}"=1'-0"

> **DECEMBER 20, 2017** REVISED MARCH 12, 2018

OWNER **AMARO LLC** 

CELLAR FLOOR PLAN

SCALE: <sup>1</sup>/<sub>8</sub>"=1'-0"