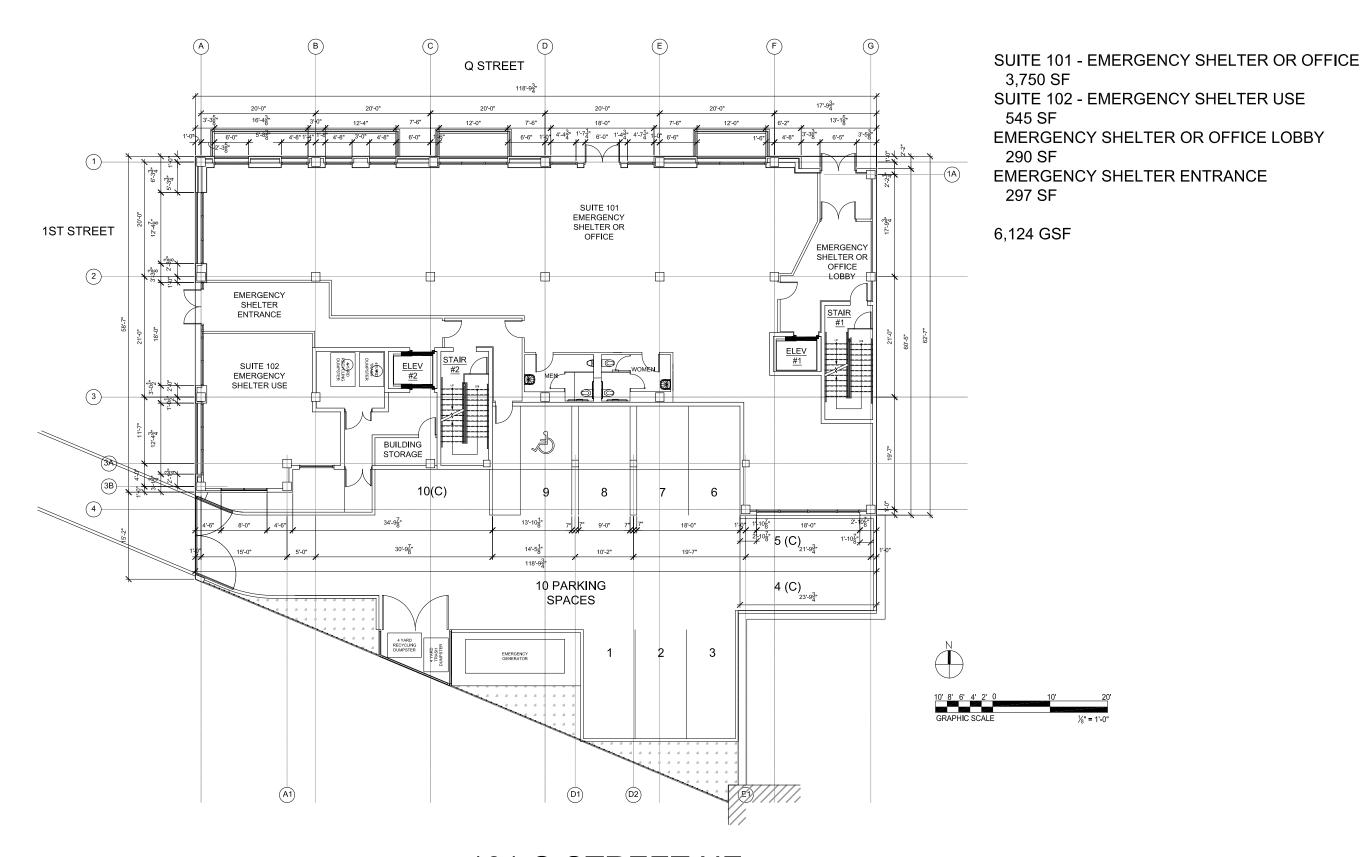

JANUARY 01, 2018

REVISED MARCH 21, 2018

GROUND FLOOR PLAN

SCALE: ½"=1'-0"

JANUARY 01, 2018

REVISED MARCH 21, 2018

SECOND FLOOR PLAN

SCALE: <sup>1</sup>/<sub>8</sub>"=1'-0" JANUARY 01, 2018 REVISED MARCH 21, 2018