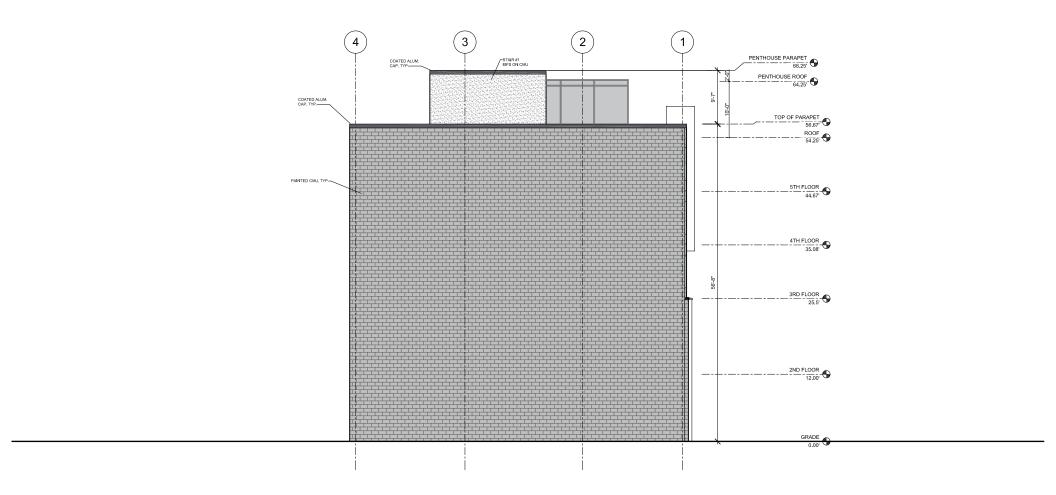

**AMARO LLC** 

REAR ELEVATION - SOUTH

SCALE: \(\frac{3}{16}\)"=1'-0"

JANUARY 10, 2017

REVISED MARCH 21, 2018

101 Q STREET

1ST STREET ELEVATION - WEST SCALE:  $\frac{3}{16}$ "=1'-0"

JANUARY 10, 2017 REVISED MARCH 21, 2018

### 101 Q STREET

Q STREET ELEVATION - NORTH

SCALE: \(\frac{3}{16}\)"=1'-0"

JANUARY 10, 2017

REVISED MARCH 21, 2018

N-S BUILDING SECTION

101 Q STREET

N-S BUILDING SECTION SCALE:  $\frac{3}{16}$ "=1'-0"