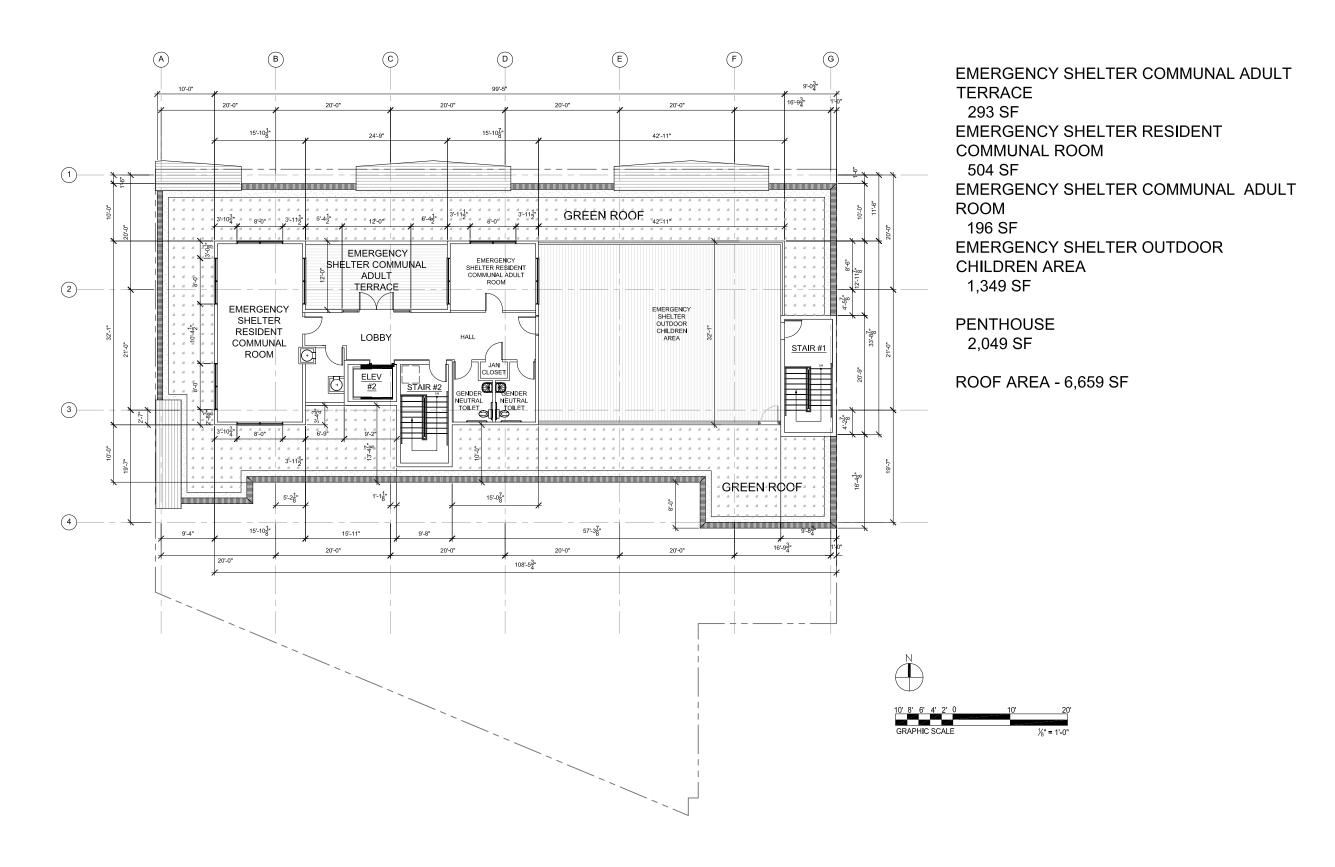

PENTHOUSE FLOOR PLAN SCALE: <sup>1</sup>/<sub>8</sub>"=1'-0"

JANUARY 01, 2018

AMARO LLC

PENTHOUSE ROOF PLAN

SCALE: ½"=1'-0"

JANUARY 01, 2018

REVISED MARCH 12, 2018

SIDE ELEVATION - EAST SCALE: \frac{3}{16}"=1'-0" JANUARY 10, 2017 REVISED MARCH 21, 2018