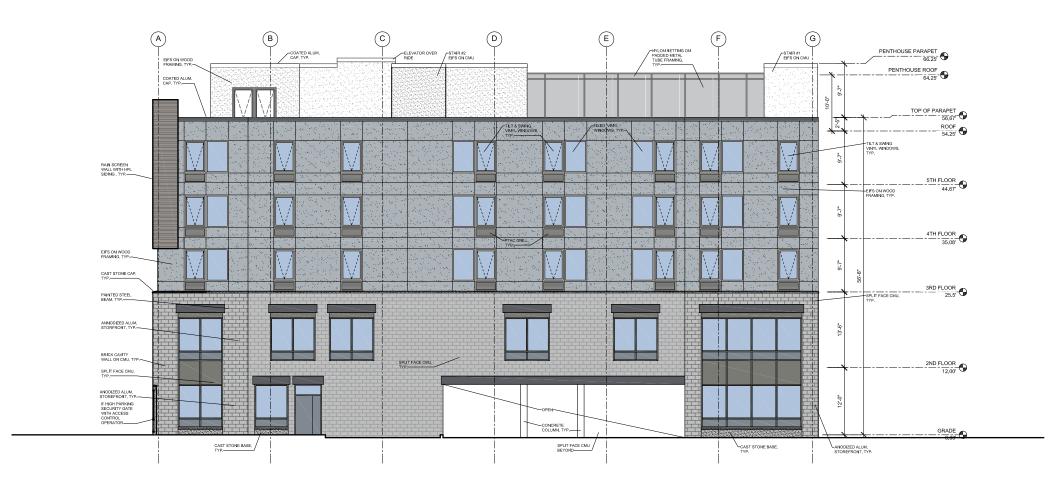

**AMARO LLC** 

REAR ELEVATION - SOUTH

SCALE: \(\frac{3}{16}\)"=1'-0"

JANUARY 10, 2017

REVISED MARCH 21, 2018

101 Q STREET

1ST STREET ELEVATION - WEST SCALE:  $\frac{3}{16}$ "=1'-0"

JANUARY 10, 2017 REVISED MARCH 21, 2018