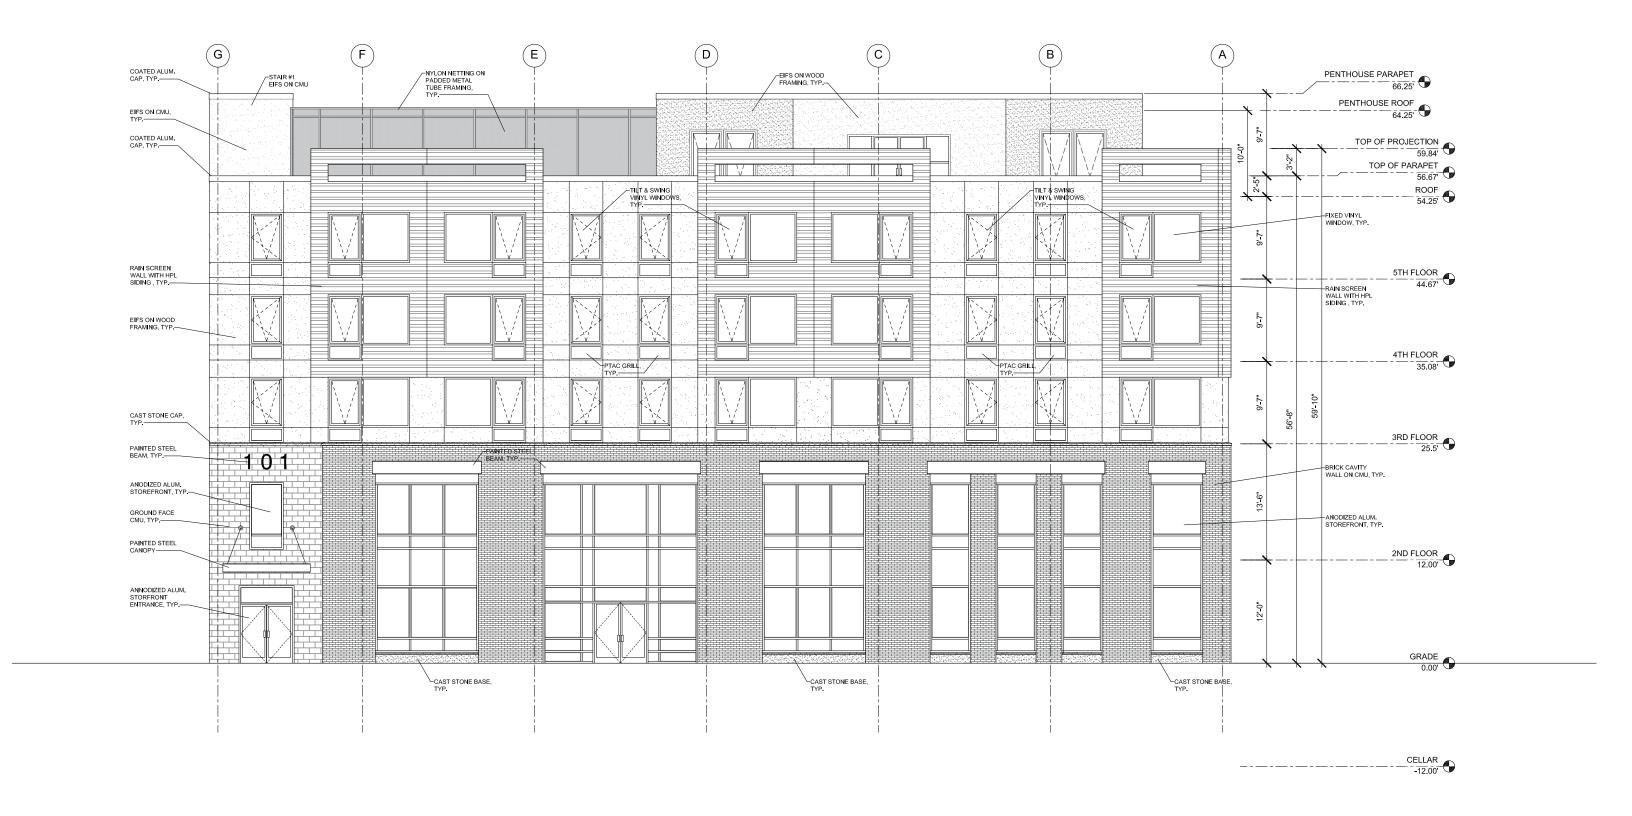

### 101 Q STREET

Q STREET ELEVATION - NORTH

SCALE: \(\frac{3}{16}\)"=1'-0"

JANUARY 10, 2017

REVISED MARCH 21, 2018

N-S BUILDING SECTION

101 Q STREET

N-S BUILDING SECTION SCALE:  $\frac{3}{16}$ "=1'-0"