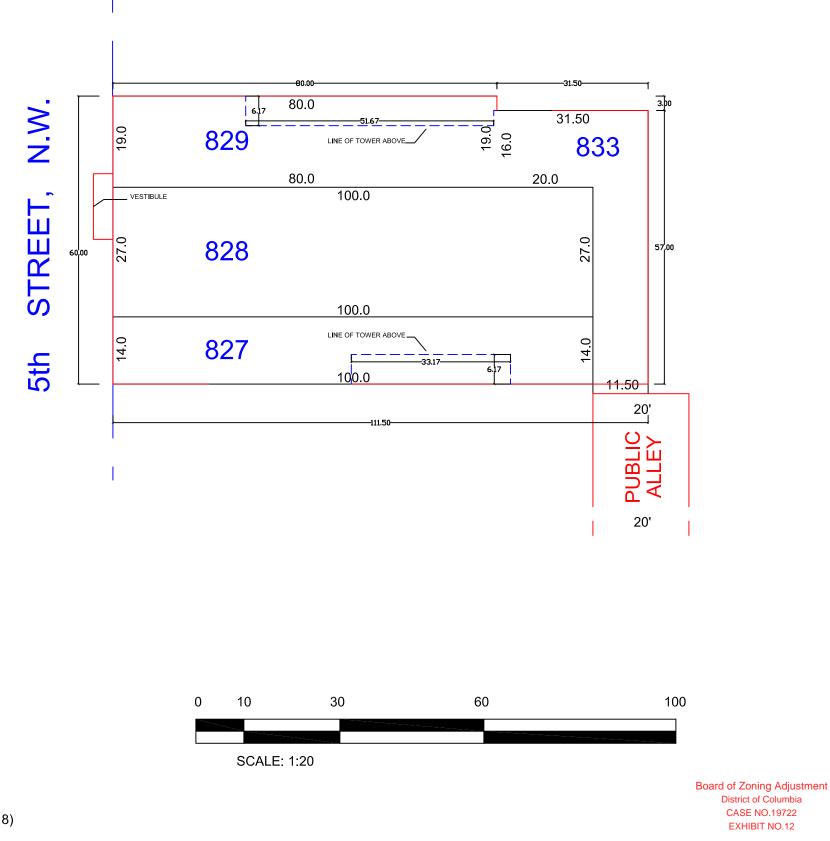

## DISTRICT OF COLUMBIA GOVERNMENT OFFICE OF THE SURVEYOR

|                                                                                                                                                                                                                                                                                                                                                                                                   |                                                                    | Signature:                                                                                                                                                                                                                                                                                                                                                                                                                                                                                                                                                                                                                                                                                                                                                                                                                                                                                                                                                                                                                                                                                                                                                                                                                                                                                                                                                                | Date:                                                                                                                                                                                                                                                                                                                                                                                                    |
|---------------------------------------------------------------------------------------------------------------------------------------------------------------------------------------------------------------------------------------------------------------------------------------------------------------------------------------------------------------------------------------------------|--------------------------------------------------------------------|---------------------------------------------------------------------------------------------------------------------------------------------------------------------------------------------------------------------------------------------------------------------------------------------------------------------------------------------------------------------------------------------------------------------------------------------------------------------------------------------------------------------------------------------------------------------------------------------------------------------------------------------------------------------------------------------------------------------------------------------------------------------------------------------------------------------------------------------------------------------------------------------------------------------------------------------------------------------------------------------------------------------------------------------------------------------------------------------------------------------------------------------------------------------------------------------------------------------------------------------------------------------------------------------------------------------------------------------------------------------------|----------------------------------------------------------------------------------------------------------------------------------------------------------------------------------------------------------------------------------------------------------------------------------------------------------------------------------------------------------------------------------------------------------|
| "I hereby certify that the dimensions and configuration of the lot(s)<br>hereon depicted are consistent with the records of the Office of the<br>Surveyor unless otherwise noted, but may not reflect actual field<br>measurements. The dimensions and configuration of A&T lots are<br>provided by the Office of Tax and Revenue and may not necessarily<br>agree with the deed description(s)." |                                                                    | <ul> <li>change is depicted on a site plan submitted with the plans for this permit application;</li> <li>3) I have/have not (circle one) filed a subdivision application with the Office of the Surveyor;</li> <li>4) I have/have not (circle one) filed a subdivision application with the Office of Tax &amp; Revenue; and</li> <li>5) if there are changes to the lot and its boundaries as shown on this plat, or to the proposed construction and plans as shown on this plat, that I shall obtain an updated plat from the Office of the Surveyor on which I will depict all existing and proposed construction and which I will then submit to the Office of the Zoning Administrator for review and approval prior to permit issuance.</li> <li>The Office of the Zoning Administrator will only accept a Building Plat issued by the Office of the Surveyor within the 6 months prior to the date DCRA accepts a Building Permit Application as complete. I acknowledge that any inaccuracy or errors in my depiction on this plat will subject any permit or certificate of occupancy issued in reliance on this plat to enforcement, including revocation under Sections 105.6(1) and 110.5.2 of the Building Code (Title 12A of the DCMR) as well as prosecution and penalties under Section 404 of D.C. Law 4-164 (D.C. Official Code §22-2405).</li> </ul> |                                                                                                                                                                                                                                                                                                                                                                                                          |
| Furnished to: RANDALL                                                                                                                                                                                                                                                                                                                                                                             | RENTFRO                                                            | hereon;<br>2) there is no elevation change exceeding                                                                                                                                                                                                                                                                                                                                                                                                                                                                                                                                                                                                                                                                                                                                                                                                                                                                                                                                                                                                                                                                                                                                                                                                                                                                                                                      | above, is accurate and complete as of the date of my signature<br>ng ten feet measured between lot lines; or if so, this elevation                                                                                                                                                                                                                                                                       |
| Receipt No. 18-02583                                                                                                                                                                                                                                                                                                                                                                              | Drawn by: A.S.                                                     | application; and<br>3) any existing chimney or vent on an a<br>I also hereby certify that:                                                                                                                                                                                                                                                                                                                                                                                                                                                                                                                                                                                                                                                                                                                                                                                                                                                                                                                                                                                                                                                                                                                                                                                                                                                                                | djacent property that is located within 10 feet of this lot.                                                                                                                                                                                                                                                                                                                                             |
| Scale: 1 inch = 20 feet<br>Recorded in Book A&T                                                                                                                                                                                                                                                                                                                                                   |                                                                    | as projections and improvements in pub<br>2) all proposed demolition or raze of ex<br>improvements - including parking space<br>grade, any existing face-on-line or party<br>public space and the improvements used                                                                                                                                                                                                                                                                                                                                                                                                                                                                                                                                                                                                                                                                                                                                                                                                                                                                                                                                                                                                                                                                                                                                                       | blic space - with complete and accurate dimensions;<br>isting buildings duly labeled as such; all proposed buildings and<br>es, covered porches, decks and retaining walls over four feet above<br>wall labeled as such, as well as projections and improvements in<br>d to satisfy pervious surface or green area ratio requirements - with<br>conformity with the plans submitted with building permit |
| Plat for Building Permit of:                                                                                                                                                                                                                                                                                                                                                                      | Washington, D.C., January 24, 2018<br>SQUARE 516 LOTS 827-829 & 83 | have accurately and completely depicted<br>1) all existing buildings and improveme<br>3 retaining walls over four feet above grad                                                                                                                                                                                                                                                                                                                                                                                                                                                                                                                                                                                                                                                                                                                                                                                                                                                                                                                                                                                                                                                                                                                                                                                                                                         | ents - including parking spaces, covered porches, decks and de, and any existing face-on-line or party wall labeled as such, wel                                                                                                                                                                                                                                                                         |